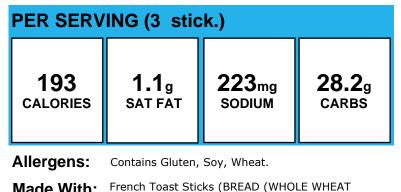

Allergens: Contains Gluten, Milk, Sesame, Soy, Wheat.

Made With: Beef Patty (Beef Patties, Cooked, Frozen, USDA #110711); WWW Hamburger Bun (WHOLE WHEAT FLOUR, ENRICHED UNBLEACHED WHEAT FLOUR (WHEAT FLOUR, MALTED BARLEY FLOUR, NIACIN, REDUCED IRON, THIAMINE MONONITRATE, RIBOFLAVIN AND FOLIC ACID), WATER, YEAST, VITAL WHEAT GLUTEN, SUGAR, CONTAINS 2% OR LESS OF EACH OF THE FOLLOWING: SOYBEAN OIL, SALT, XANTHAN GUM, YEAST NUTRIENT (AMMONIUM SULFATE), DOUGH CONDITIONERS (SODIUM STEAROYL LACTYLATE, ASCORBIC ACID, MONOCALCIUM PHOSPHATE), CALCIUM PROPIONATE (MOLD INHIBITOR), ENZYMES, SESAME FLOUR.); Yellow American Cheese (American Cheese (Milk, Cheese Culture, Salt, Enzymes), Water, Cream, Sodium Citrate, Salt, Sorbic Acid (Preservative), , Color Added, Soy Lecithin For Separation., )