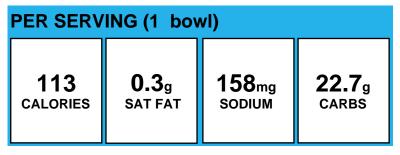

), WATER,<br>CONTAINS 2% OR LESS OF: POTASSIUM<br>CHLORIDE, YEAST EXTRACT, NATURAL FLAVORING,<br>POTATO MALTODEXTRIN, MALTODEXTRIN,<br>SOYBEAN OIL, GRILL FLAVOR (FROM SUNFLOWER<br>OIL), MODIFIED CORN STARCH, DISODIUM<br>INOSINATE, DISODIUM GUANYLATE, TORULA<br>YEAST, CORN SYRUP SOLIDS, SALT, SODIUM<br>PHOSPHATE, CARAMEL COLOR. ) |  |  |  |  |

## Hard Boiled Eggs



#### Hawaiian Pizza



## Honey Graham Crackers



Made With: Honey Graham Crackers (WHOLE WHEAT FLOUR, ENRICHED FLOUR (WHEAT FLOUR, NIACIN, REDUCED IRON, VITAMIN B1 (THIAMIN MONONITRATE), VITAMIN B2 (RIBOFLAVIN), FOLIC ACID), SUGAR, CANOLA OIL, MOLASSES, HONEY, CORN SYRUP, CONTAINS 2% OR LESS OF LEAVENING (BAKING SODA, SODIUM ACID PYROPHOSPHATE, MONOCALCIUM PHOSPHATE), SALT, SOY LECITHIN.)

#### **Honey Nut Cheerios Cereal**



Allergens: Contains Tree nuts.

Made With: Honey Nut Cheerios Cereal (Whole Grain Oats, Sugar, Corn Starch, Honey, Brown Sugar Syrup, Salt, Tripotassium Phosphate, Canola and/or Sunflower Oil, , Natural Almond Flavor. Vitamin E (mixed tocopherols) Added to Preserve Freshness. Calcium Carbonate, Vitamin C (sodium ascorbate), Iron and Zinc (mineral nutrients), A B Vitamin (niacinamide), Vitamin , B6 (pyridoxine hydrochloride), Vitamin B1 (thiamin mononitrate), Vitamin A (palmitate), Vitamin B2 (riboflavin), A B Vitamin (folic acid), Vitamin B12,, Vitamin D3.)

#### **Hot Sauce**



#### Allergens:

Made With: Franks Red Hot Sauce (AGED CAYENNE RED PEPPERS, VINEGAR, WATER, SALT AND GARLIC POWDER.)

## Italian Antipasto Salad



(See Label for ingredients and allergens)

## **Italian Chicken