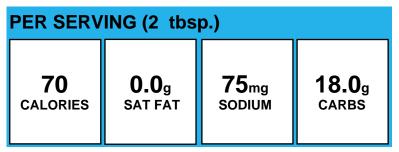

#### **Barbecue Sauce**

| PER SERVING (2 tbsp.) |              |                   |              |  |
|-----------------------|--------------|-------------------|--------------|--|
| <b>30</b>             | <b>0.0</b> g | 470 <sub>mg</sub> | <b>7.0</b> g |  |
| calories              | SAT FAT      | sodium            | carbs        |  |

#### Allergens:

Made With: Smokey BBQ Sauce (TOMATO PUREE (WATER, TOMATO PASTE), DISTILLED VINEGAR, SUGAR, SALT, MUSTARD BRAN, CONTAINS LESS THAN 2% OF CORN STARCH, NATURAL HICKORY SMOKE FLAVOR, SPICES, MOLASSES, GARLIC\*, CELERY SEED, NATURAL FLAVORS, TAMARIND CONCENTRATE. \*DEHYDRATED)