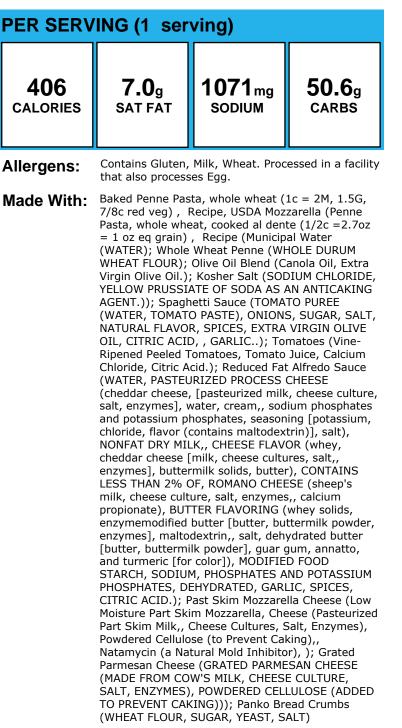

d French Fries**

| PER SERVING (1/2 c.) |              |              |               |  |
|----------------------|--------------|--------------|---------------|--|
| 90                   | <b>0.0</b> g | <b>30</b> mg | <b>16.1</b> g |  |
| calories             | SAT FAT      | SODIUM       | carbs         |  |

#### Allergens:

Made With: French Fries (Potatoes, Vegetable Oil (Contains One Or More Of, The Following Oils: Canola, Soybean, Cottonseed, Sunflower,, Corn), Potato Starch -Modified. Contains 2% or less of Dextrin,, Dextrose, Extractive of Paprika (color), Extractive of Turmeric, (color), Leavening (Sodium Acid Pyrophosphate, Sodium, Bicarbonate), Pea Fiber, Pea Protein, Rice Flour, Sodium Acid, Pyrophosphate Added To Maintain Color, Xanthan Gum.)



#### **Baked Penne Pasta**



## **Baked Potato**

| PER SERVING (1 potato) |              |              |               |  |
|------------------------|--------------|--------------|---------------|--|
| 172                    | <b>0.4</b> g | <b>19</b> mg | <b>29.6</b> g |  |
| calories               | SAT FAT      | sodiuм       | carbs         |  |

Allergens:

Made With: Russet Potato (RUSSET POTATO); Olive Oil Blend (Canola Oil, Extra Virgin Olive Oil.)

#### Banana

| PER SERVING (1 medium (7" to 7-7/8"<br>long))        |  |  |  |  |
|------------------------------------------------------|--|--|--|--|
| 105<br>CALORIES0.1g<br>SAT FAT1mg<br>SODIUM27.0g<br> |  |  |  |  |

Allergens:

Made With: Banana (BANANA)

#### **Banh Mi Burger**

| PER SERVING (1 burger) |              |        |               |  |
|------