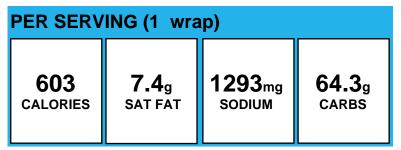

(Cucumber (CUCUMBER)); Carrot (CARROTS); Seasoned Rice Wine Vinegar (RICE WINE VINEGAR (REDUCED WITH WATER TO 4.5% ACIDITY BY VOLUME), SUGAR, SALT, POTASSIUM METABISULFITE (AS PRESERVATIVE), CARAMEL COLOR.); Granulated Sugar (SUGAR); Cilantro, finely chopped (1/2c=0.28 oz=1/4c dark green veg), Recipe (Fresh Cilantro (CILANTRO LEAVES)); Jalapeno Peppers (FRESH JALAPENO PEPPERS, WATER, VINEGAR, SALT, MALIC AND LACTIC ACID, CALCIUM CHLORIDE, SODIUM BENZOATE AND SODIUM METABISULFITE (PRESERVATIVES), YELLOW 5.)); Whole Grain Oven Fired Flatbread (WHOLE WHEAT FLOUR, ENRICHED UNBLEACHED WHEAT FLOUR (WHEAT FLOUR, MALTED BARLEY FLOUR, ASCORBIC ACID ADDED AS A DOUGH CONDITIONER, NIACIN, REDUCED IRON, THIAMINE MONONITRATE, RIBOFLAVIN, FOLIC ACID), WATER, SOYBEAN OIL, YEAST,

#### Asian Hummus Wrap



Allergens: Contains Egg, Gluten, Milk, Sesame, Soy, Wheat. Hummus, Asian (3/8 c = 3.23 oz = 1 M/MA), Made With: Recipe (Hummus, Classic, Sabra, Bulk (1 oz = 1/4cup= 1/2 M/MA) (Plain Hummus (Cooked Chickpeas, (Water, Chickpeas), Water, Tahini (Ground Sesame), Soybean Oil, Garlic, Salt, Citric Acid, Potassium Sorbate To Maintain Freshness.)); Asian Ginger Sauce, greek yogurt, mayonnaise, mustard, rice vinegar, soy sauce (Reduced Calorie Mayonnaise (WATER, SOYBEAN OIL, CORN SYRUP, FOOD STARCH-MODIFIED\*, EGG YOLKS, CONTAINS LESS THAN 2% OF DISTILLED VINEGAR, SALT, SODIUM BENZOATE AND POTASSIUM SORBATE (AS PRESERVATIVES)\* SPICE, CITRIC ACID, XANTHAN GUM\*, NATURAL FLAVORS, CALCIUM DISODIUM EDTA ADDED TO PROTECT FLAVOR, YELLOW 5\*. \*INGREDIENTS NOT NORMALLY FOUND IN MAYONNAISE.); Dannon Non