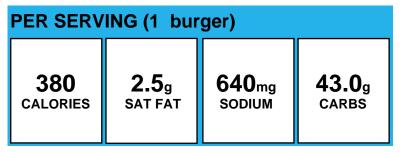

## **100% Beef Cheeseburger**

## **100% Beef Cheeseburger**

| PER SERVING (1 burger) |              |                   |               |
|------------------------|--------------|-------------------|---------------|
| 329                    | <b>6.5</b> g | 643 <sub>mg</sub> | <b>28.5</b> g |
| CALORIES               | SAT FAT      | sodium            | carbs         |

Allergens: Contains Gluten, Milk, Sesame, Soy, Wheat.

Made With: Beef Patty (Beef Patties, Cooked, Frozen, USDA #110711); WWW Hamburger Bun (WHOLE WHEAT FLOUR, ENRICHED UNBLEACHED WHEAT FLOUR (WHEAT FLOUR, MALTED BARLEY FLOUR, NIACIN, REDUCED IRON, THIAMINE MONONITRATE, RIBOFLAVIN AND FOLIC ACID), WATER, YEAST, VITAL WHEAT GLUTEN, SUGAR, CONTAINS 2% OR LESS OF EACH OF THE FOLLOWING: SOYBEAN OIL, SALT, XANTHAN GUM, YEAST NUTRIENT (AMMONIUM SULFATE), DOUGH CONDITIONERS (SODIUM STEAROYL LACTYLATE, ASCORBIC ACID, MONOCALCIUM PHOSPHATE), CALCIUM PROPIONATE (MOLD INHIBITOR), ENZYMES, SESAME FLOUR.); Yellow American Cheese (American Cheese (Milk, Cheese Culture, Salt, Enzymes), Water, Cream, Sodium Citrate, Salt, Sorbic Acid (Preservative), , Color Added, Soy Lecithin For Separation., )