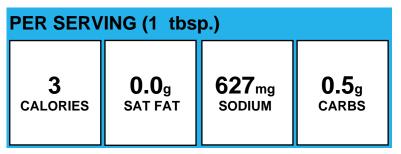

C ACID), SUGAR, CANOLA OIL, MOLASSES, HONEY, CORN SYRUP, CONTAINS 2% OR LESS OF LEAVENING (BAKING SODA, SODIUM ACID PYROPHOSPHATE, MONOCALCIUM PHOSPHATE), SALT, SOY LECITHIN.)

#### **Honey Nut Cheerios Cereal**



Allergens: Contains Tree nuts.

Made With: Honey Nut Cheerios Cereal (Whole Grain Oats, Sugar, Corn Starch, Honey, Brown Sugar Syrup, Salt, Tripotassium Phosphate, Canola and/or Sunflower Oil, , Natural Almond Flavor. Vitamin E (mixed tocopherols) Added to Preserve Freshness. Calcium Carbonate, Vitamin C (sodium ascorbate), Iron and Zinc (mineral nutrients), A B Vitamin (niacinamide), Vitamin , B6 (pyridoxine hydrochloride), Vitamin B1 (thiamin mononitrate), Vitamin A (palmitate), Vitamin B2 (riboflavin), A B Vitamin (folic acid), Vitamin B12,, Vitamin D3.)

#### **Hot Sauce**



#### Allergens:

Made With: Franks Red Hot Sauce (AGED CAYENNE RED PEPPERS, VINEGAR, WATER, SALT AND GARLIC POWDER.)

## Italian Antipasto Salad



(See Label for ingredients and allergens)

## **Italian Chicken Poppers**

| PER SERVING (1 bowl) |              |                   |               |
|----------------------|--------------|-------------------|---------------|
| 342                  | <b>5.5</b> g | 638 <sub>mg</sub> | <b>18.9</b> g |
| calories             | SAT FAT      | SODIUM            | carbs         |

Allergens: Contains Gluten, Milk, Soy, Wheat.

Made With: Poppers Filling, Italian Chicken (Chick Popcorn (Chicken, water, textured soy protein concentrate, isolated soy protein with less than 2% lecithin, chicken type flavor [brown sugar, yeast extract, onion powder,,