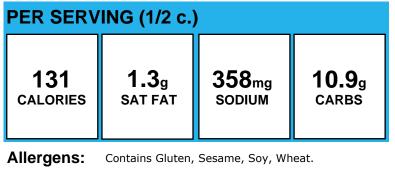

## **Blue Ribbon Slaw**

| PER SERVING (1/2 c.) |              |                   |               |  |
|----------------------|--------------|-------------------|---------------|--|
| 44                   | <b>0.0</b> g | 114 <sub>mg</sub> | <b>10.4</b> g |  |
| CALORIES             | SAT FAT      | sodium            | carbs         |  |

#### Allergens:

Made With: Green Cabbage (GREEN CABBAGE); Slaw Juice, cider vinegar, lime juice, sugar (not creditable), Recipe (Apple Cider (APPLE CIDER VINEGAR (DILUTED WITH WATER TO 5% ACIDITY)); Granulated Sugar (SUGAR); Real Lime Juice (WATER, LIME JUICE CONCENTRATE AND LESS THAN 2% OF: LIME OIL, , SODIUM BENZOATE AND SODIUM METABISULFITE (PRESERVATIVES).)); Carrot (CARROTS); Onion, green, sliced (1/2c = 2.2 oz = 1/2c other veg), Recipe (Green Onion (GREEN ONIONS)); Black Pepper Ground (BLACK PEPPER); Kosher Salt (SODIUM CHLORIDE, YELLOW PRUSSIATE OF SODA AS AN ANTICAKING AGENT.); Celery Seed (CELERY SEED)