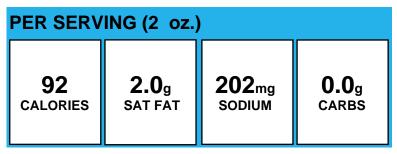

## **Baby Carrots**

| PER SERVING (1/2 c.) |              |                  |              |  |
|----------------------|--------------|------------------|--------------|--|
| 25                   | <b>0.0</b> g | 57 <sub>mg</sub> | <b>6.0</b> g |  |
| calories             | SAT FAT      | sodium           | carbs        |  |