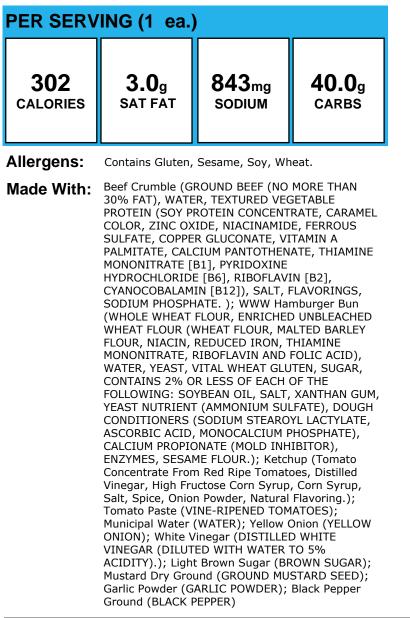

## **100% Beef Cheeseburger**

## **100% Beef Cheeseburger**

| PER SERVING (1 burger) |              |                   |               |
|------------------------|--------------|-------------------|---------------|
| 329                    | <b>6.5</b> g | 643 <sub>mg</sub> | <b>28.5</b> g |
| CALORIES               | SAT FAT      | sodium            | carbs         |

Allergens: Contains Gluten, Milk, Sesame, Soy, Wheat.

Made With: Beef Patty (Beef Patties, Cooked, Frozen, USDA #110711); WWW Hamburger Bun (WHOLE WHEAT FLOUR, ENRICHED UNBLEACHED WHEAT FLOUR (WHEAT FLOUR, MALTED BARLEY FLOUR, NIACIN, REDUCED IRON, THIAMINE MONONITRATE, RIBOFLAVIN AND FOLIC ACID), WATER, YEAST, VITAL WHEAT GLUTEN, SUGAR, CONTAINS 2% OR LESS OF EACH OF THE FOLLOWING: SOYBEAN OIL, SALT, XANTHAN GUM, YEAST NUTRIENT (AMMONIUM SULFATE), DOUGH CONDITIONERS (SODIUM STEAROYL LACTYLATE, ASCORBIC ACID, MONOCALCIUM PHOSPHATE), CALCIUM PROPIONATE (MOLD INHIBITOR), ENZYMES, SESAME FLOUR.); Yellow American Cheese (American Cheese (Milk, Cheese Culture, Salt, Enzymes), Water, Cream, Sodium Citrate, Salt, Sorbic Acid (Preservative), , Color Added, Soy Lecithin For Separation., )