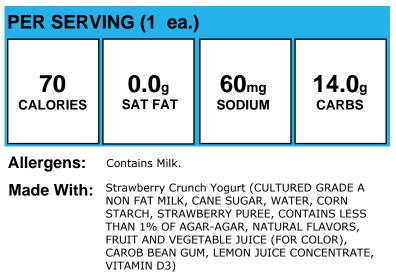

, TAPIOCA STARCH, TAPIOCA STARCH - MODIFIED, XANTHAN GUM.)

### **Steamed Broccoli**



Made With: Broccoli (BROCCOLI); Municipal Water (WATER)

### Steamed Corn



#### **Steamed Rice**



Allergens:

Made With: Municipal Water (WATER); Converted White Rice (LONG GRAIN PARBOILED WHITE RICE)

### **Strawberry Fields Yogurt Parfait**



 Wade With:
Valuate Fourth Contained Grade A Low Fat Plank, Sugar, Modified Corn Starch. Contains 1 % or less of: Corn Starch, Natural, Flavor, Potassium Sorbate Added to Maintain Freshness, Vitamin A Acetate, Vitamin D3.); Strawberries (STRAWBERRIES, SUGAR); Oats & amp; Honey Crunch Granola (Whole Grain Oats, Sugar, Canola and/or Sunflower Oil, Rice Flour, Honey, Brown Sugar Syrup, Salt, Baking Soda, , Soy Lecithin, Natural Flavor.)

### Strawberry Yogurt



### **String Cheese Stick**

| PER SERVING (1 stick.) |                         |                             |                       |
|------------------------|-------------------------|-----------------------------|-----------------------|
| <b>90</b><br>calories  | <b>5.0</b> g<br>SAT FAT | 200 <sub>mg</sub><br>SODIUM | <b>0.0</b> g<br>carbs |
| Allergens:             | Contains Milk.          |                             |                       |

Made With: String Cheese (See Label for ingredients and allergens)

#### Sweet and Sour Sauce



#### Allergens:

| Made With: | Sweet and Sour Sauce (SUGAR, WATER, VINEGAR,<br>MODIFIED CORN STARCH, PINEAPPLE FLAKES |
|------------|----------------------------------------------------------------------------------------|
|            | (PI