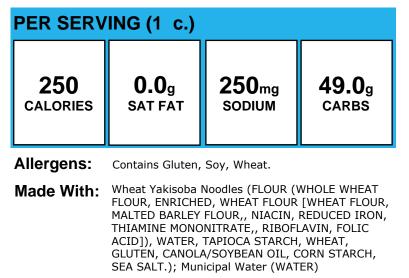

Allergens: Contains Gluten, Milk, Wheat.

Made With: Elbow Macaroni, pasta, regular, cooked al dente (1/2c = 1 oz eq grain), Recipe (Municipal Water (WATER); Elbow Macaroni (SEMOLINA (WHEAT), NIACIN, FERROUS SULFATE (IRON), THIAMIN MONONITRATE, RIBOFLAVIN, FOLIC ACID.); Olive Oil Blend (Canola Oil, Extra Virgin Olive Oil.); Kosher Salt (SODIUM CHLORIDE, YELLOW PRUSSIATE OF SODA AS AN ANTICAKING AGENT.)); Reduced Fat Alfredo Sauce (WATER, PASTEURIZED PROCESS CHEESE (cheddar cheese, [pasteurized milk, cheese culture, salt, enzymes], water, cream,, sodium phosphates and potassium phosphates, seasoning [potassium, chloride, flavor (contains maltodextrin)], salt), NONFAT DRY MILK,, CHEESE FLAVOR (whey, cheddar cheese [milk, cheese cultures, salt,, enzymes], buttermilk solids, butter), CONTAINS LESS THAN 2% OF, ROMANO CHEESE (sheep's milk, cheese culture, salt, enzymes,, calcium propionate), BUTTER FLAVORING (whey solids, enzymemodified butter [butter, buttermilk powder, enzymes], maltodextrin,, salt, dehydrated butter [butter, buttermilk powder], guar gum, annatto, and turmeric [for color]), MODIFIED FOOD STARCH, SODIUM, PHOSPHATES AND POTASSIUM PHOSPHATES, DEHYDRATED, GARLIC, SPICES, CITRIC ACID.); Past Skim Mozzarella Cheese (Low Moisture Part Skim Mozzarella, Cheese (Pasteurized Part Skim Milk,, Cheese Cultures, Salt, Enzymes), Powdered Cellulose (to Prevent Caking),, Natamycin (a Natural Mold Inhibitor), ); Lowfat White Milk (LOWFAT MILK, VITAMIN A PALMITATE, VITAMIN D3); Panko Bread Crumbs (WHEAT FLOUR, SUGAR, YEAST, SALT)