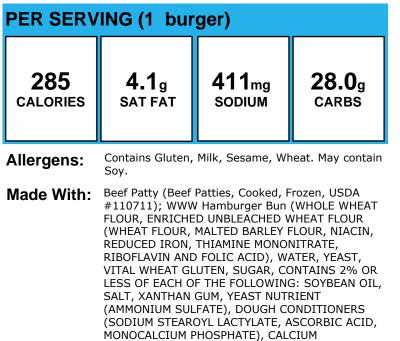

## **100% Beef Cheeseburger**

| PER SERVING (1 burger) |              |                   |               |
|------------------------|--------------|-------------------|---------------|
| 329                    | <b>6.5</b> g | 643 <sub>mg</sub> | <b>28.5</b> g |
| CALORIES               | SAT FAT      | sodium            | carbs         |

Allergens: Contains Gluten, Milk, Sesame, Soy, Wheat.

Made With: Beef Patty (Beef Patties, Cooked, Frozen, USDA #110711); WWW Hamburger Bun (WHOLE WHEAT FLOUR, ENRICHED UNBLEACHED WHEAT FLOUR (WHEAT FLOUR, MALTED BARLEY FLOUR, NIACIN, REDUCED IRON, THIAMINE MONONITRATE, RIBOFLAVIN AND FOLIC ACID), WATER, YEAST, VITAL WHEAT GLUTEN, SUGAR, CONTAINS 2% OR LESS OF EACH OF THE FOLLOWING: SOYBEAN OIL, SALT, XANTHAN GUM, YEAST NUTRIENT (AMMONIUM SULFATE), DOUGH CONDITIONERS (SODIUM STEAROYL LACTYLATE, ASCORBIC ACID, MONOCALCIUM PHOSPHATE), CALCIUM PROPIONATE (MOLD INHIBITOR), ENZYMES, SESAME FLOUR.); Yellow American Cheese (American Cheese (Milk, Cheese Culture, Salt, Enzymes), Water, Cream, Sodium Citrate, Salt, Sorbic Acid (Preservative), , Color Added, Soy Lecithin For Separation., )