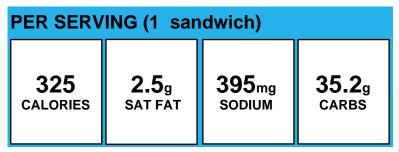

### **BBQ Chicken Sub**

| PER SERVING (1 sandwich) |                                                                                                                                                                                                                                                                                                                                                                                                      |                                                                                                                                                                                                                                                                                                                                                                                                                                                                                |                                                                                                                                                                                                                                                                                                                          |  |  |
|--------------------------|------------------------------------------------------------------------------------------------------------------------------------------------------------------------------------------------------------------------------------------------------------------------------------------------------------------------------------------------------------------------------------------------------|--------------------------------------------------------------------------------------------------------------------------------------------------------------------------------------------------------------------------------------------------------------------------------------------------------------------------------------------------------------------------------------------------------------------------------------------------------------------------------|--------------------------------------------------------------------------------------------------------------------------------------------------------------------------------------------------------------------------------------------------------------------------------------------------------------------------|--|--|
| <b>373</b><br>calories   | <b>4.0</b> g<br>SAT FAT                                                                                                                                                                                                                                                                                                                                                                              | 871 <sub>mg</sub><br>sodium                                                                                                                                                                                                                                                                                                                                                                                                                                                    | <b>39.5</b> g<br>carbs                                                                                                                                                                                                                                                                                                   |  |  |
| Allergens:               | Contains Gluten,<br>Soy.                                                                                                                                                                                                                                                                                                                                                                             | Milk, Wheat. May                                                                                                                                                                                                                                                                                                                                                                                                                                                               | contain Egg,                                                                                                                                                                                                                                                                                                             |  |  |
| Made With:               | and allergens); S<br>proofed and street<br>grain), Recipe (<br>WHOLE WHEAT F<br>WHEAT FLOUR (W<br>FERROUS SULFAT<br>ENZYME, RIBOFL<br>SUGAR, WHEAT (C<br>ENSTHAN 2% (C<br>FRUCTOSE, NATU<br>INGREDIENTS), S<br>(CONTAINS WHE<br>Spray (Canola Oi<br>Diglycerides, Pro<br>(TOMATO PUREE<br>DISTILLED VINE(C<br>BRAN, CONTAINS)<br>STARCH, NATURA<br>SPICES, MOLASS<br>NATURAL FLAVOI<br>*DEHYDRATED); | trips (See Label fc<br>Sub Roll Dough, wh<br>tched, Richs (1 rol<br>Whole Grain Sub F<br>FLOUR, ENRICHED<br>WHEAT FLOUR, NJ,<br>TE, THIAMINE MOI<br>AVIN, FOLIC ACID<br>GLUTEN, SOYBEAN<br>OF THE FOLLOWIN<br>JRAL FLAVOR (CO<br>SEA SALT, HONEY,<br>AT), ASCORBIC A<br>I, Phosphated Mor<br>pellant.)); Smokey<br>(WATER, TOMATC<br>GAR, SUGAR, SAL<br>S LESS THAN 2% (<br>AL HICKORY SMOH<br>SES, GARLIC*, CEL<br>RS, TAMARIND CC<br>Shredded Chedda<br>e Label for ingredic | nole grain,<br>I = 2 oz eq<br>Roll (WATER,<br>UNBLEACHED<br>ACIN, IRON AS<br>NONITRATE,<br>)), YEAST,<br>N OIL, CONTAINS<br>G: OAT FIBER,<br>NTAINS WHEAT<br>, ENZYMES<br>CID, SALT.); Pan<br>no & amp; amp;<br>y BBQ Sauce<br>D PASTE),<br>T, MUSTARD<br>DF CORN<br>KE FLAVOR,<br>LERY SEED,<br>NCENTRATE.<br>ar Cheese |  |  |