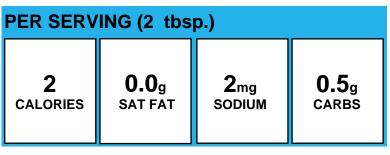

#### **Barbecue Sauce**

| PER SERVING (2 tbsp.) |              |                   |              |  |
|-----------------------|--------------|-------------------|--------------|--|
| <b>30</b>             | <b>0.0</b> g | 470 <sub>mg</sub> | <b>7.0</b> g |  |
| calories              | SAT FAT      | sodium            | carbs        |  |

#### Allergens:

Made With: Smokey BBQ Sauce (TOMATO PUREE (WATER, TOMATO PASTE), DISTILLED VINEGAR, SUGAR, SALT, MUSTARD BRAN, CONTAINS LESS THAN 2% OF CORN STARCH, NATURAL HICKORY SMOKE FLAVOR, SPICES, MOLASSES, GARLIC\*, CELERY SEED, NATURAL FLAVORS, TAMARIND CONCENTRATE. \*DEHYDRATED)