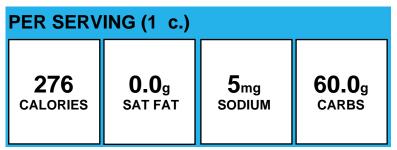

## **Aztec Corn**

| PER SERVING (1/2 c.) |              |                  |               |  |
|----------------------|--------------|------------------|---------------|--|
| 90                   | <b>0.1</b> g | 46 <sub>mg</sub> | <b>17.2</b> g |  |
| calories             | SAT FAT      | sodium           | carbs         |  |