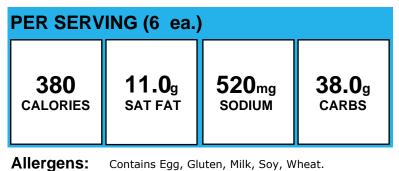

# **Buffalo Chicken Sandwich**

**Allergens:** Contains Egg, Gluten, Milk, Sesame, Soy, Wheat.

Made With: Whole Grain Chicken Patty (Chicken, water, whole wheat flour, textured soy flour, enriched wheat flour (wheat flour, niacin, reduced iron, thiamine mononitrate, riboflavin, folic acid), isolated soy, protein with less than 2% lecithin, contains 2% or less of the following: chicken type flavor [brown sugar, yeast extract, onion powder, maltodextrin, canola oil, carrot, powder, garlic powder, silicon dioxide (anti-caking agent), citric acid, spice, salt, vegetable stock (carrot, onion, celery), natural flavor], dextrose, dried garlic, dried, onion, dried yeast, paprika extract (color), salt, spice, sugar, textured soy protein concentrate, torula yeast, turmeric extract (color), wheat gluten. Breading set in, vegetable oil.); WWW Hamburger Bun (WHOLE WHEAT FLOUR, ENRICHED UNBLEACHED WHEAT FLOUR (WHEAT FLOUR, MALTED BARLEY FLOUR, NIACIN, REDUCED IRON, THIAMINE MONONITRATE, RIBOFLAVIN AND FOLIC ACID), WATER, YEAST, VITAL WHEAT GLUTEN, SUGAR, CONTAINS 2% OR LESS OF EACH OF THE FOLLOWING: SOYBEAN OIL, SALT, XANTHAN GUM, YEAST NUTRIENT (AMMONIUM SULFATE), DOUGH CONDITIONERS (SODIUM STEAROYL LACTYLATE, ASCORBIC ACID, MONOCALCIUM PHOSPHATE), CALCIUM PROPIONATE (MOLD INHIBITOR), ENZYMES, SESAME FLOUR.); Franks Red Hot Sauce (AGED CAYENNE RED PEPPERS, VINEGAR, WATER, SALT AND GARLIC POWDER.); Thick & amp; Chunky Blue Cheese Dressing (SOYBEAN OIL, BLUE CHEESE (PASTEURIZED MILK, CHEESE CULTURES, SALT, ENZYMES, POWDERED CELLULOSE TO PREVENT CAKING, NATAMYCIN AS AN ANTI-MYCOTIC AGENT), CULTURED LOWFAT BUTTERMILK, WATER, HIGH FRUCTOSE CORN SYRUP, EGG YOLKS, DISTILLED VINEGAR, CIDER VINEGAR, CORN VINEGAR, CONTAINS LESS THAN 2% OF SALT, SUGAR, NATURAL & amp; ARTIFICIAL FLAVORS (INCLUDES MILK), PHOSPHORIC ACID, XANTHAN GUM, PROPYLENE GLYCOL ALGINATE, SODIUM BENZOATE AND POTASSIUM SORBATE (AS PRESERVATIVES), CARAMEL COLOR, CALCIUM DISODIUM EDTA ADDED TO PROTECT FLAVOR, BETA-APO-8 '-CAROTENAL (COLOR). CONTAINS: MILK, EGG.)