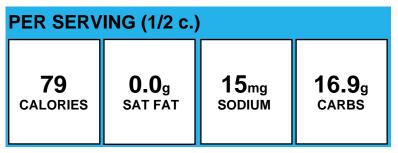

## **Aztec Corn**

| PER SERVING (1/2 c.) |              |                  |               |  |
|----------------------|--------------|------------------|---------------|--|
| 90                   | <b>0.1</b> g | 46 <sub>mg</sub> | <b>17.2</b> g |  |
| calories             | SAT FAT      | sodium           | carbs         |  |

#### Allergens:

Made With: Corn (SWEET CORN); Beans, black, canned, drained, ready-to-serve (1/2c=3.1oz=1/2c legume or 2oz M/MA) , Recipe (Low Sodium Black Beans (PREPARED BLACK BEANS, WATER, SALT, AND CALCIUM CHLORIDE (FIRMING AGENT).)); Salsa (Peeled tomatoes, tomato puree, fresh or dried onions, green peppers, garlic, jalapenos. ); Peppers, red, sweet (bell), 1/4-inch diced, readyto-serve (1/2c=3.2oz=1/2c red veg), Recipe (Red Bell Peppers (RED SWEET PEPPER)); Onion, yellow, 1/4-inch diced, ready-to-serve (1/2c=3oz=1/2c other veg), Recipe (Yellow Onion (YELLOW ONION)); Olive Oil Blend (Canola Oil, Extra Virgin Olive Oil.); Cilantro, finely chopped (1/2c=0.28 oz=1/4c dark green veg) , Recipe (Fresh Cilantro (CILANTRO LEAVES)); Light Chile Powder (INGREDIENTS: CHILI PEPPER, SPICES, SALT, GARLIC, AND SILICON DIOXIDE (TO MAKE FREE FLOWING).); Cumin Ground (CUMIN); Paprika (PAPRIKA); Onion Powder (ONION POWDER)