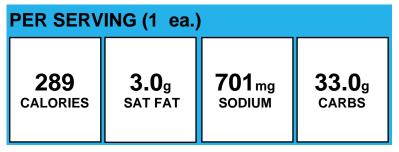

#### **Blueberry Muffin Square**

| PER SERVING (1 ea.)      |                                                                                                                                                                                                                                                                                                                                                                                                              |  |  |  |  |  |
|--------------------------|--------------------------------------------------------------------------------------------------------------------------------------------------------------------------------------------------------------------------------------------------------------------------------------------------------------------------------------------------------------------------------------------------------------|--|--|--|--|--|
| <b>352</b><br>calories   | 4.5g<br>SAT FAT SODIUM 62.9g<br>CARBS                                                                                                                                                                                                                                                                                                                                                                        |  |  |  |  |  |
| Allergens:<br>Made With: | Contains Egg, Gluten, Milk, Soy, Wheat.<br>Muffin (WHOLE WHEAT FLOUR BLEACHED, SUGAR,<br>PALM OIL, MODIFIED CORN STARCH. CONTAINS<br>2% OR LESS OF: LEAVENING, (SODIUM ACID<br>PYROPHOSPHATE, BAKING SODA, MONOCALCIUM<br>PHOSPHATE), DEXTROSE, SALT, NONFAT MILK,<br>EGGS WITH SODIUM, SILICOALUMINATE, MONO<br>AND DIGLYCERIDES, XANTHAN GUM, SOY FLOUR.<br>); Blueberries, highbrush, frozen (Blueberries |  |  |  |  |  |