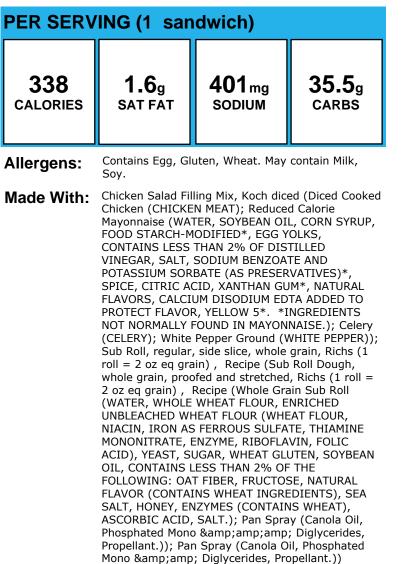

#### **American Sub**

| PER SERVING (1 sandwich) |              |                   |               |
|--------------------------|--------------|-------------------|---------------|
| 317                      | <b>5.7</b> g | 977 <sub>mg</sub> | <b>32.4</b> g |
| calories                 | SAT FAT      | sodium            | carbs         |

- Allergens: Contains Gluten, Milk, Soy, Wheat. May contain Egg.
- Made With: Sub Roll, regular, side slice, whole grain, Richs (1 roll = 2 oz eq grain), Recipe (Sub Roll Dough, whole grain, proofed and stretched, Richs (1 roll = 2 oz eg grain), Recipe (Whole Grain Sub Roll (WATER, WHOLE WHEAT FLOUR, ENRICHED UNBLEACHED WHEAT FLOUR (WHEAT FLOUR, NIACIN, IRON AS FERROUS SULFATE, THIAMINE MONONITRATE, ENZYME, RIBOFLAVIN, FOLIC ACID), YEAST, SUGAR, WHEAT GLUTEN, SOYBEAN OIL, CONTAINS LESS THAN 2% OF THE FOLLOWING: OAT FIBER, FRUCTOSE, NATURAL FLAVOR (CONTAINS WHEAT INGREDIENTS), SEA SALT, HONEY, ENZYMES (CONTAINS WHEAT), ASCORBIC ACID, SALT.); Pan Spray (Canola Oil, Phosphated Mono & amp; amp; amp; Diglycerides, Propellant.)); Pan Spray (Canola Oil, Phosphated Mono & amp; amp; Diglycerides, Propellant.)); Yellow American Cheese (American Cheese (Milk, Cheese Culture, Salt, Enzymes), Water, Cream, Sodium Citrate, Salt, Sorbic Acid (Preservative), Color Added, Soy Lecithin For Separation., ); Deli Smoked Turkey (Turkey, Deli Breast, Smoked, Sliced, USDA #110910); Deli Turkey Ham (See product packaging for sub-ingredients and allergens. Allergen Information: The specification for this product requires that there be no gluten or soy used in the formulation. Please be sure to verify this information using the allergen, statement on the product packaging upon receipt. For more information, please contact the product manufacturer directly); Lettuce, Iceburg, shredded, ready-to-serve (Shredded Lettuce (ICEBERG LETTUCE))