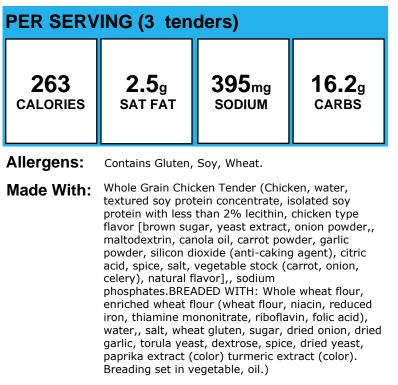

ins Gluten, Soy, Wheat.

Made With: Whole Grain Chicken Patty (Chicken, water, whole wheat flour, textured soy flour, enriched wheat flour (wheat flour, niacin, reduced iron, thiamine mononitrate, riboflavin, folic acid), isolated soy, protein with less than 2% lecithin, contains 2% or less of the following: chicken type flavor [brown sugar, yeast extract, onion powder, maltodextrin, canola oil, carrot, powder, garlic powder, silicon dioxide (anti-caking agent), citric acid, spice, salt, vegetable stock (carrot, onion, celery), natural flavor], dextrose, dried garlic, dried, onion, dried yeast, paprika extract (color), salt, spice, sugar, textured soy protein concentrate, torula yeast, turmeric extract (color), wheat gluten. Breading set in, vegetable oil.)

## **Breaded Chicken Tender**



## **Breaded Fish Patty**

| PER SERVING (1 patty) |              |                   |               |  |
|-----------------------|--------------|-------------------|---------------|--|
| 170                   | <b>1.0</b> g | 270 <sub>mg</sub> | <b>16.0</b> g |  |
| calories              | SAT FAT      | SODIUM            | carbs         |  |

Allergens: Contains Fish, Gluten, Milk, Wheat.

Made With: Fish Patty, whole grain golden crunchy, Alaskan Pollock (1.3% ALASKA POLLOCK; 28.7% BATTER AND BREADING: WHOLE WHEAT FLOUR, ENRICHED WHEAT FLOUR (FLOUR, NIACIN, REDUCED IRON, THIAMINE MONONITRATE, RIBOFLAVIN, FOLIC ACID), ENRICHED WHEAT FLOUR (FLOUR, NIACIN, FERROUS SULFATE, THIAMINE MONONITRATE, RIBOFLAVIN, FOLIC ACID), CONTAINS 2% OR LESS OF: MODIFIED CORN STARCH, WHOLE YELLOW, CORN MEA