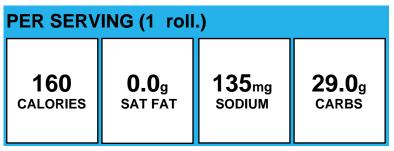

## **Bread Roll**

| PER SERVING (2 roll.) |              |                   |               |  |
|-----------------------|--------------|-------------------|---------------|--|
| 140                   | <b>0.0</b> g | 180 <sub>mg</sub> | <b>26.0</b> g |  |
| calories              | SAT FAT      | sodium            | carbs         |  |