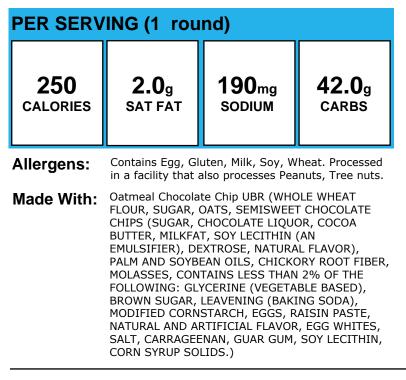

|  |  |  |  |
| Made With:            | in a facility that also processes Peanuts, Tree nuts.<br>UBR Cinnamon (INGREDIENTS FOR U.S. MARKET:<br>WHOLE WHEAT FLOUR, OATS, SUGAR, WATER,<br>CINNAMON DROPS (SUGAR, PALM OIL, CINNAMON,<br>NONFAT DRY MILK, SOY LECITHIN (AN<br>EMULSIFIER)), MOLASSES, HIGH OLEIC CANOLA<br>AND HYDROGENATED COTTONSEED OILS,<br>MALTODEXTRIN, EGGS, CONTAINS LESS THAN 2%<br>OF THE FOLLOWING: INULIN, SOYBEAN OIL,<br>LEAVENING (BAKING SODA), CINNAMON,<br>MODIFIED CORNSTARCH, CITRUS FIBER, NATURAL<br>AND ARTIFICIAL FLAVOR, SALT, RICE FLOUR,<br>DATEM, MONO AND DIGLYCERIDES. CONTAINS:<br>WHEAT, MILK, SOY, EGGS MANUFACTURED ON<br>SHARED EQUIPMENT WITH PEANUTS AND TREE<br>NUTS) |  |  |  |  |

#### Ultimate Breakfast Round, Oatmeal Chocolate Chip, BULK



# **Unseasoned Chicken Strips**



Allergens:

Made With: Grilled Chicken Strips (See Label for ingredients and allergens)

# **Unseasoned Chicken Strips**

| PER SERVING (1 7/8 oz.) |              |                   |              |  |
|-------------------------|--------------|-------------------|--------------|--|
| <b>94</b>               | <b>1.3</b> g | 216 <sub>mg</sub> | <b>3.8</b> g |  |
| calories                | SAT FAT      | sodium            | carbs        |  |

#### Allergens:

# **Unsweetened Applesauce**



Allergens:

Made With: Unsweetened Apple Sauce (Apples, water and ascorbic acid (Vitamin C) to maintain color. )

# **Unsweetened Applesauce**

| PER SERVING (1 Container) |              |                  |               |  |
|---------------------------|-----------