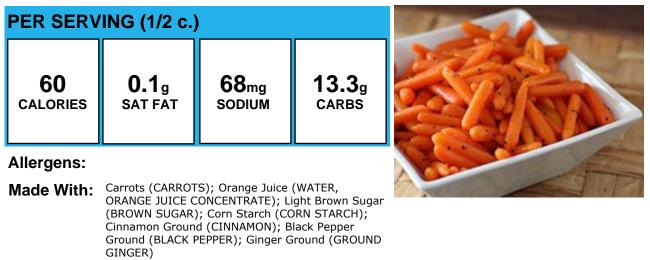

## **Baby Carrots**

| PER SERVING (1/2 c.) |              |                  |              |  |
|----------------------|--------------|------------------|--------------|--|
| 25                   | <b>0.0</b> g | 57 <sub>mg</sub> | <b>6.0</b> g |  |
| calories             | SAT FAT      | sodium           | carbs        |  |

Allergens:

Made With: Baby Carrots (CARROTS)