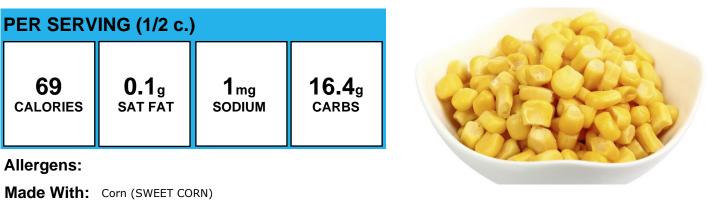

## **Aztec Corn**

| PER SERVING (1/2 c.) |              |                  |               |  |
|----------------------|--------------|------------------|---------------|--|
| 90                   | <b>0.1</b> g | 46 <sub>mg</sub> | <b>17.2</b> g |  |
| calories             | SAT FAT      | sodium           | carbs         |  |

#### Allergens:

Made With: Corn (SWEET CORN); Beans, black, canned, drained, ready-to-serve (1/2c=3.1oz=1/2c legume or 2oz M/MA) , Recipe (Low Sodium Black Beans (PREPARED BLACK BEANS, WATER, SALT, AND CALCIUM CHLORIDE (FIRMING AGENT).)); Salsa (Peeled tomatoes, tomato puree, fresh or dried onions, green peppers, garlic, jalapenos. ); Peppers, red, sweet (bell), 1/4-inch diced, readyto-serve (1/2c=3.2oz=1/2c red veg), Recipe (Red Bell Peppers (RED SWEET PEPPER)); Onion, yellow, 1/4-inch diced, ready-to-serve (1/2c=3oz=1/2c other veg), Recipe (Yellow Onion (YELLOW ONION)); Olive Oil Blend (Canola Oil, Extra Virgin Olive Oil.); Cilantro, finely chopped (1/2c=0.28 oz=1/4c dark green veg) , Recipe (Fresh Cilantro (CILANTRO LEAVES)); Light Chile Powder (INGREDIENTS: CHILI PEPPER, SPICES, SALT, GARLIC, AND SILICON DIOXIDE (TO MAKE FREE FLOWING).); Cumin Ground (CUMIN); Paprika (PAPRIKA); Onion Powder (ONION POWDER)