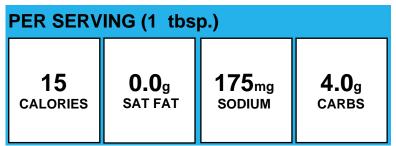

talian Roasted Chickpeas**

| PER SERVING (1/2 c.) |              |                   |               |
|----------------------|--------------|-------------------|---------------|
| 83                   | <b>0.1</b> g | 220 <sub>mg</sub> | <b>12.6</b> g |
| CALORIES             | SAT FAT      | SODIUM            | carbs         |

#### Allergens:

Made With: Beans, garbanzo, USDA, canned, drained, ready-toserve (1/2c=3.1oz=1/2c legume or 2oz M/MA), Recipe (Beans, garbanzo (chickpeas), USDA, lowsodium (See label for ingredients and allergens.)); Olive Oil Blend (Canola Oil, Extra Virgin Olive Oil.); Italian Seasoning (MARJORAM, THYME, ROSEMARY, SAVORY, SAGE, OREGANO, AND BASIL.); Kosher Salt (SODIUM CHLORIDE, YELLOW PRUSSIATE OF SODA AS AN ANTICAKING AGENT.)

## **Italian Salad Dressing**



#### Allergens:

Made With: Italian Dressing (Back of the House) (INGREDIENTS: WATER, DISTILLED VINEGAR, MALTODEXTRIN, CORN SYRUP\*, SUGAR, SALT, FOOD STARCH-MODIFIED, CONTAINS LESS THAN 2% OF ONION\*, GARLIC\*, RED BELL PEPPERS\*, SPICES, XANTHAN GUM, SODIUM BENZOATE AND POTASSIUM SORBATE (AS PRESERVATIVES), CALCIUM DISODIUM EDTA ADDED TO PROTECT FLAVOR, YELLOW 5, YELLOW 6. \*DEHYDRATED)

## Jalapeno Cheese Sauce

| PER SERVING (1/4 c.) |              |                   |              |
|----------------------|--------------|-------------------|--------------|
| 146                  | <b>6.3</b> g | 535 <sub>mg</sub> | <b>2.6</b> g |
| calories             | SAT FAT      | sodium            | carbs        |

Allergens: Contains Milk.

Made With: Jalapeno Cheese Sauce (CHEDDAR CHEESE (P