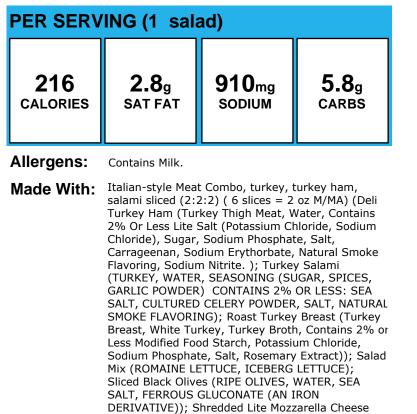

# **Buffalo Chicken Salad**

| PER SERVING (1 salad) |              |                |               |
|-----------------------|--------------|----------------|---------------|
| 313                   | <b>4.8</b> g | <b>1476</b> mg | <b>22.3</b> g |
| CALORIES              | SAT FAT      | SODIUM         | carbs         |

Allergens: Contains Gluten, Milk, Soy, Wheat.

Made With: Mixed Salad Greens, Romaine blend, spinach (2c = 5 oz = 1/2 c dark green + 1/2 c other veg, Recipe (Salad Mix (ROMAINE LETTUCE, ICEBERG LETTUCE); Fresh Spinach (SPINACH)); Buffalo Chicken, Tyson popcorn, Franks hot sauce (12 pieces=4.6 oz=2 oz M/MA+1 oz grain), Recipe (Popcorn Chicken, Tyson (12 pieces = 3.36 oz = 2oz M/MA + 1 oz eq grain), Recipe (Golden Crispy Popcorn Chicken (Chicken, water, textured soy protein concentrate, isolated soy protein with less than 2% lecithin, chicken type flavor [brown sugar, yeast extract, onion powder,, maltodextrin, canola oil, carrot powder, garlic powder, silicon dioxide (anti-caking agent), citric acid, spice, salt, vegetable stock (carrot, onion, celery), natural flavor],, sodium phosphates.BREADED WITH: Whole wheat flour, enriched wheat flour (wheat flour, niacin, reduced iron, thiamine mononitrate, riboflavin, folic acid), water,, salt, wheat gluten, sugar, dried onion, dried garlic, torula yeast, dextrose, spice, dried yeast, paprika extract (color) turmeric extract (color). Breading set in vegetable, oil.)); Franks Red Hot Sauce (AGED CAYENNE RED PEPPERS, VINEGAR, WATER, SALT AND GARLIC POWDER.)); Tomatoes, fresh, 1/4-inch diced, ready-to-serve (1/2c = 4.2 oz = 1/2c red/orange veg), Recipe (Tomato (TOMATO)); Buffalo Side Vegetables, carrots, celery, cucumber (1/4c = 1/8cother + 1/8c red veg) , Recipe (Carrot (CARROTS); Cucumbers, unpared, 1/4-inch diced, ready-toserve (1/2c = 2.8 oz = 1/2c other veg), Recipe (Cucumber (CUCUMBER)); Celery (CELERY)); Shredded Mild Cheddar Cheese (PASTEURIZED MILK, CHEESE CULTURE, SALT, ENZYMES AND ANNATTO (IF COLORED), POTATO STARCH AND POWDERED CELLULOSE ADDED TO PREVENT CAKING.); Onion, green, sliced (1/2c = 2.2 oz = 1/2c other veg), Recipe (Green Onion (GREEN ONIONS))