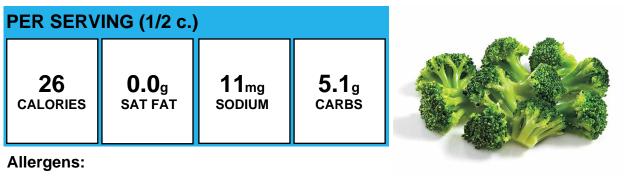

## **Blue Ribbon Slaw**

| PER SERVING (1/2 c.) |              |                   |               |  |
|----------------------|--------------|-------------------|---------------|--|
| 44                   | <b>0.0</b> g | 114 <sub>mg</sub> | <b>10.4</b> g |  |
| CALORIES             | SAT FAT      | sodium            | carbs         |  |

#### Allergens:

Made With: Green Cabbage (GREEN CABBAGE); Slaw Juice, cider vinegar, lime juice, sugar (not creditable), Recipe (Apple Cider (APPLE CIDER VINEGAR (DILUTED WITH WATER TO 5% ACIDITY)); Granulated Sugar (SUGAR); Real Lime Juice (WATER, LIME JUICE CONCENTRATE AND LESS THAN 2% OF: LIME OIL, , SODIUM BENZOATE AND SODIUM METABISULFITE (PRESERVATIVES).)); Carrot (CARROTS); Onion, green, sliced (1/2c = 2.2 oz = 1/2c other veg), Recipe (Green Onion (GREEN ONIONS)); Black Pepper Ground (BLACK PEPPER); Kosher Salt (SODIUM CHLORIDE, YELLOW PRUSSIATE OF SODA AS AN ANTICAKING AGENT.); Celery Seed (CELERY SEED)