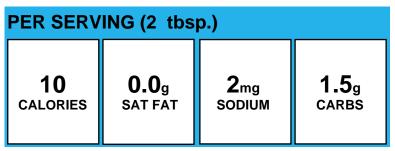

|                             |                        |
|------------------------|--------------------------------------|-----------------------------|------------------------|
| 80<br>calories         | <b>0.0</b> g<br>SAT FAT              | 105 <sub>mg</sub><br>sodium | <b>12.0</b> g<br>carbs |
| Allergens:             | Contains Milk.                       |                             |                        |
| Made With:             | Skim Milk (Fat Fr<br>and D3 Added. ) | ee Milk with Vitam          | nin A Palmitate        |

### **Sliced Deli Turkey**



Allergens:

Made With: Roast Turkey Breast (Turkey Breast, White Turkey, Turkey Broth, Contains 2% or Less Modified Food Starch, Potassium Chloride, Sodium Phosphate, Salt, Rosemary Extract)

#### **Sliced Mushrooms**



Allergens:

Made With: Mushroom Slices (MUSHROOMS)

### Sloppy Joe



### **Sloppy Joe**



Allergens: Contains Gluten, Sesame, Soy, Wheat.

Made With: USDA Beef Crumble ; WWW Hamburger Bun (WHOLE WHEAT FLOUR, ENRICHED UNBLEACHED WHEAT FLOUR (WHEAT FLOUR, MALTED BARLEY FLOUR, NIACIN, REDUCED IRON, THIAMINE MONONITRATE, RIBOFLAVIN AND FOLIC ACID), WATER, YEAST, VITAL WHEAT GLUTEN, SUGAR, CONTAINS 2% OR LESS OF EACH OF THE FOLLOWING: SOYBEAN OIL, SALT, XANTHAN GUM, YEAST NUTRIENT (AMMONIUM SULFATE), DOUGH CONDITIONERS (SODIUM STEAROYL LACTYLATE, ASCORBIC ACID, MONOCALCIUM PHOSPHATE), CALCIUM PROPIONATE (MOLD INHIBITOR), ENZYMES, SESAME FLOUR.); Ketchup (Tomato Concentrate From Red Ripe Tomatoes, Distilled Vinegar, High Fructose Corn Syrup, Corn Syrup, Salt, Spice, Onion Powder, Natural Fla