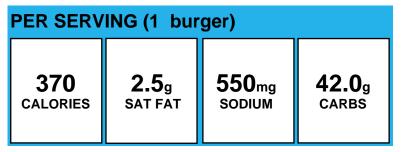

## **100% Beef Cheeseburger**

## **100% Beef Cheeseburger**

| PER SERVING (1 burger) |              |                   |               |
|------------------------|--------------|-------------------|---------------|
| 329                    | <b>6.5</b> g | 643 <sub>mg</sub> | <b>28.5</b> g |
| CALORIES               | SAT FAT      | sodium            | carbs         |

Allergens: Contains Gluten, Milk, Sesame, Soy, Wheat.

Made With: Beef Patty (Beef Patties, Cooked, Frozen, USDA #110711); WWW Hamburger Bun (WHOLE WHEAT FLOUR, ENRICHED UNBLEACHED WHEAT FLOUR (WHEAT FLOUR, MALTED BARLEY FLOUR, NIACIN, REDUCED IRON, THIAMINE MONONITRATE, RIBOFLAVIN AND FOLIC ACID), WATER, YEAST, VITAL WHEAT GLUTEN, SUGAR, CONTAINS 2% OR LESS OF EACH OF THE FOLLOWING: SOYBEAN OIL, SALT, XANTHAN GUM, YEAST NUTRIENT (AMMONIUM SULFATE), DOUGH CONDITIONERS (SODIUM STEAROYL LACTYLATE, ASCORBIC ACID, MONOCALCIUM PHOSPHATE), CALCIUM PROPIONATE (MOLD INHIBITOR), ENZYMES, SESAME FLOUR.); Yellow American Cheese (American Cheese (Milk, Cheese Culture, Salt, Enzymes), Water, Cream, Sodium Citrate, Salt, Sorbic Acid (Preservative), , Color Added, Soy Lecithin For Separation., )