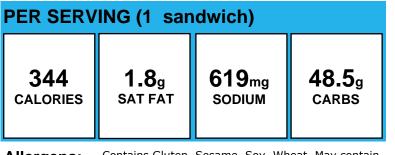

#### **American Sub**

| PER SERVING (1 sandwich) |                                                                                                                                                                                                                                                                                                                                                                                              |                                                                                                                                                                                                                                                                                                                                                                                                                                                                  |                                                                                                                                                                                                                                                                                                                                    |
|--------------------------|----------------------------------------------------------------------------------------------------------------------------------------------------------------------------------------------------------------------------------------------------------------------------------------------------------------------------------------------------------------------------------------------|------------------------------------------------------------------------------------------------------------------------------------------------------------------------------------------------------------------------------------------------------------------------------------------------------------------------------------------------------------------------------------------------------------------------------------------------------------------|------------------------------------------------------------------------------------------------------------------------------------------------------------------------------------------------------------------------------------------------------------------------------------------------------------------------------------|
| <b>350</b><br>calories   | <b>4.3</b> g<br>SAT FAT                                                                                                                                                                                                                                                                                                                                                                      | 910 <sub>mg</sub><br>sodium                                                                                                                                                                                                                                                                                                                                                                                                                                      | <b>32.0</b> g<br>carbs                                                                                                                                                                                                                                                                                                             |
| Allergens:               | Contains Gluten,<br>Egg.                                                                                                                                                                                                                                                                                                                                                                     | Milk, Soy, Wheat.                                                                                                                                                                                                                                                                                                                                                                                                                                                | May contain                                                                                                                                                                                                                                                                                                                        |
| Made With:               | roll = 2 oz eq gra<br>whole grain, proc<br>2 oz eq grain),<br>(WATER, WHOLE<br>UNBLEACHED WH<br>NIACIN, IRON AS<br>MONONITRATE, I<br>ACID), YEAST, S'<br>OIL, CONTAINS I<br>FOLLOWING: OA<br>FLAVOR (CONTAI<br>SALT, HONEY, EM<br>ASCORBIC ACID,<br>Phosphated Mond<br>Propellant.)); Par<br>Mono & amp; amp<br>Turkey Breast (T<br>Broth, Contains 2<br>Potassium Chlori<br>Rosemary Extrac | , side slice, whole<br>ain), Recipe (Sub<br>offed and stretched<br>Recipe (Whole Gra<br>WHEAT FLOUR, E<br>HEAT FLOUR (WHE<br>S FERROUS SULFA<br>ENZYME, RIBOFLA<br>UGAR, WHEAT GLU<br>LESS THAN 2% OF<br>FIBER, FRUCTOS<br>INS WHEAT INGRE<br>NZYMES (CONTAIN<br>SALT.); Pan Spra<br>b & amp; amp; amp<br>n Spray (Canola O<br>b; Diglycerides, Pro-<br>urkey Breast, Whit<br>2% or Less Modifie<br>de, Sodium Phospl<br>t); Deli Turkey Ha<br>ntains 2% Or Less | Roll Dough,<br>Richs (1 roll =<br>ain Sub Roll<br>NRICHED<br>AT FLOUR,<br>TE, THIAMINE<br>VIN, FOLIC<br>JTEN, SOYBEAN<br>THE<br>SE, NATURAL<br>EDIENTS), SEA<br>IS WHEAT),<br>IY (Canola Oil,<br>; Diglycerides,<br>il, Phosphated<br>opellant.)); Roast<br>te Turkey, Turkey<br>ed Food Starch,<br>hate, Salt,<br>m (Turkey Thigh |