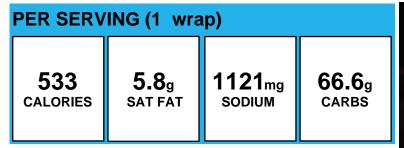

# **Buffalo Chicken Wrap**

| PER SERVING (1 wrap) |              |                    |               |
|----------------------|--------------|--------------------|---------------|
| <b>393</b>           | <b>7.2</b> g | 1122 <sub>mg</sub> | <b>39.8</b> g |
| CALORIES             | SAT FAT      | sodium             | carbs         |

Allergens: Contains Gluten, Milk, Wheat.

Made With: Whole Wheat Tortilla (Whole wheat flour, Enriched unbleached flour (Wheat flour, Niacin, Reduced iron, Thiamine mononitrate, Riboflavin and Folic acid), Water, Vegetable shortening (Contains one or more of the following: Palm oil and/or Corn oil), Contains 2% or less of the following: Salt, Aluminum-free leavening (Sodium acid Pyrophosphate, Sodium bicarbonate, Cornstarch, Monocalcium phosphate), Wheat protein, Preservatives (Calcium propionate, Sorbic acid), Dough conditioner (Fumaric acid, Xanthan gum, Mono- and Diglycerides, Sodium metabisulphite).); Filling, Buffalo Chicken, USDA Unseasoned (Grilled Chicken Strips (See Label for ingredients and allergens); Franks Red Hot Sauce (AGED CAYENNE RED PEPPERS, VINEGAR, WATER, SALT AND GARLIC POWDER.)); Yellow Cheddar Cheese (Cheddar Cheese (Cultured Pasteurized, Milk, Salt, Enzymes, Color Added [If , Colored], Anticake (Potato Starch, , Powdered Cellulose))