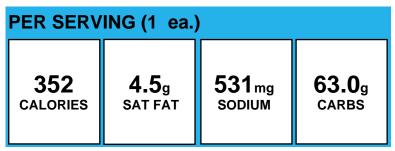

#### **Blueberry Muffin Square**

| PER SERVING (1 ea.)      |                                                                                                                                                                                                                                                                                                                                                                                                              |  |  |  |  |  |
|--------------------------|--------------------------------------------------------------------------------------------------------------------------------------------------------------------------------------------------------------------------------------------------------------------------------------------------------------------------------------------------------------------------------------------------------------|--|--|--|--|--|
| <b>352</b><br>calories   | 4.5g<br>SAT FAT SODIUM 62.9g<br>CARBS                                                                                                                                                                                                                                                                                                                                                                        |  |  |  |  |  |
| Allergens:<br>Made With: | Contains Egg, Gluten, Milk, Soy, Wheat.<br>Muffin (WHOLE WHEAT FLOUR BLEACHED, SUGAR,<br>PALM OIL, MODIFIED CORN STARCH. CONTAINS<br>2% OR LESS OF: LEAVENING, (SODIUM ACID<br>PYROPHOSPHATE, BAKING SODA, MONOCALCIUM<br>PHOSPHATE), DEXTROSE, SALT, NONFAT MILK,<br>EGGS WITH SODIUM, SILICOALUMINATE, MONO<br>AND DIGLYCERIDES, XANTHAN GUM, SOY FLOUR.<br>); Blueberries, highbrush, frozen (Blueberries |  |  |  |  |  |

## **Blueberry Muffin Square**

Allergens: Contains Egg, Gluten, Milk, Soy, Wheat.

Made With: Muffin ( WHOLE WHEAT FLOUR BLEACHED, SUGAR, PALM OIL, MODIFIED CORN STARCH. CONTAINS 2% OR LESS OF: LEAVENING, (SODIUM ACID PYROPHOSPHATE, BAKING SODA, MONOCALCIUM PHOSPHATE), DEXTROSE, SALT, NONFAT MILK, EGGS WITH SODIUM, SILICOALUMINATE, MONO AND DIGLYCERIDES, XANTHAN GUM, SOY FLOUR. ); Municipal Water (WATER); Wild Blueberries (BLUEBERRIES)