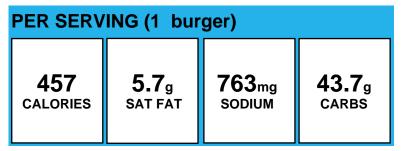

## **100% Beef Cheeseburger**

## **100% Beef Cheeseburger**

| PER SERVING (1 burger) |              |                   |               |
|------------------------|--------------|-------------------|---------------|
| 329                    | <b>6.5</b> g | 643 <sub>mg</sub> | <b>28.5</b> g |
| CALORIES               | SAT FAT      | sodium            | carbs         |

Allergens: Contains Gluten, Milk, Sesame, Soy, Wheat.

Made With: Beef Patty (Beef Patties, Cooked, Frozen, USDA #110711); WWW Hamburger Bun (WHOLE WHEAT FLOUR, ENRICHED UNBLEACHED WHEAT FLOUR (WHEAT FLOUR, MALTED BARLEY FLOUR, NIACIN, REDUCED IRON, THIAMINE MONONITRATE, RIBOFLAVIN AND FOLIC ACID), WATER, YEAST, VITAL WHEAT GLUTEN, SUGAR, CONTAINS 2% OR LESS OF EACH OF THE FOLLOWING: SOYBEAN OIL, SALT, XANTHAN GUM, YEAST NUTRIENT (AMMONIUM SULFATE), DOUGH CONDITIONERS (SODIUM STEAROYL LACTYLATE, ASCORBIC ACID, MONOCALCIUM PHOSPHATE), CALCIUM PROPIONATE (MOLD INHIBITOR), ENZYMES, SESAME FLOUR.); Yellow American Cheese (American Cheese (Milk, Cheese Culture, Salt, Enzymes), Water, Cream, Sodium Citrate, Salt, Sorbic Acid (Preservative), , Color Added, Soy Lecithin For Separation., )