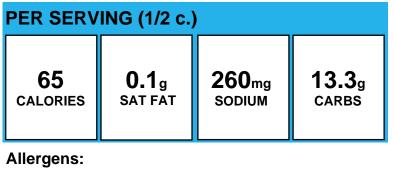

## **Kidney Beans**

Allergens:

Made With: Low Sodium Kidney Beans (PREPARED KIDNEY BEANS, WATER, SUGAR, DEXTROSE, SALT, CALCIUM CHLORIDE (FIRMING AGENT), AND DISODIUM EDTA (PROMOTES COLOR RETENTION).)