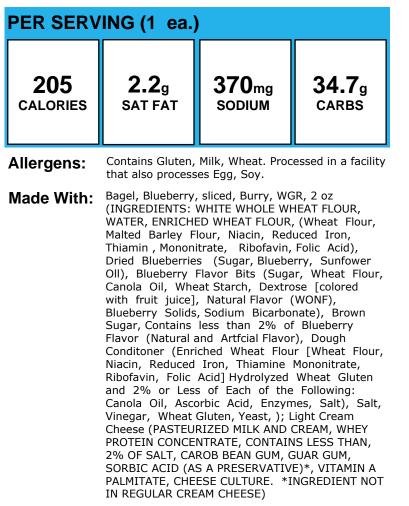

<b>0.0</b> g | 114 <sub>mg</sub> | <b>10.4</b> g |  |
| CALORIES             | SAT FAT      | sodium            | carbs         |  |

#### Allergens:

Made With: Green Cabbage (GREEN CABBAGE); Slaw Juice, cider vinegar, lime juice, sugar (not creditable), Recipe (Apple Cider (APPLE CIDER VINEGAR (DILUTED WITH WATER TO 5% ACIDITY)); Granulated Sugar (SUGAR); Real Lime Juice (WATER, LIME JUICE CONCENTRATE AND LESS THAN 2% OF: LIME OIL, , SODIUM BENZOATE AND SODIUM METABISULFITE (PRESERVATIVES).)); Carrot (CARROTS); Onion, green, sliced (1/2c = 2.2 oz = 1/2c other veg), Recipe (Green Onion (GREEN ONIONS)); Black Pepper Ground (BLACK PEPPER); Kosher Salt (SODIUM CHLORIDE, YELLOW PRUSSIATE OF SODA AS AN ANTICAKING AGENT.); Celery Seed (CELERY SEED)

#### Blueberry Bagel w/ Cream Cheese Burry



## **Blueberry Fruit & Yogurt Parfait**



### **Blueberry Muffin**

| PER SERVING (1 muffin) |              |                   |               |  |
|------------------------|--------------|-------------------|---------------|--|
| 190                    | <b>2.0</b> g | 130 <sub>mg</sub> | <b>30.0</b> g |  |
| calories               | SAT FAT      | sodium            | carbs         |  |

Allergens: Contains Egg, Gluten, Soy, Wheat.

Made With: Whole Grain Blueberry Muffin (WHOLE WHEAT FLOUR, SUGAR, EGGS, WATER, ENRICHED FLOUR (WHEAT FLOUR, MALTED BARLEY FLOUR, NIACIN, IRON, THIAMINE MONONITRATE, RIBOFLAVIN, FOLIC ACID), APPLESAUCE (APPLES, WATER, ASCORBIC ACID [TO RETAIN COLOR]), INVERT SUGAR, SOYBEAN OIL, CONTAINS 2% OR LESS OF: FRACTIONATED INTERESTERIFIED PALM OIL, CANOLA OIL, PROP