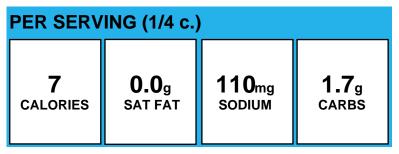

## **Aztec Corn**

| PER SERVING (1/2 c.) |              |                  |               |  |
|----------------------|--------------|------------------|---------------|--|
| 90                   | <b>0.1</b> g | 46 <sub>mg</sub> | <b>17.2</b> g |  |
| calories             | SAT FAT      | sodium           | carbs         |  |