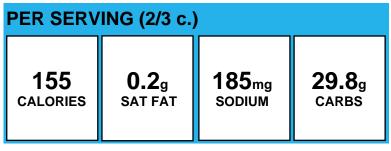

### **Blueberry Muffin**

| PER SERVING (1 muffin) |              |                   |               |  |
|------------------------|--------------|-------------------|---------------|--|
| 190                    | <b>2.0</b> g | 130 <sub>mg</sub> | <b>30.0</b> g |  |
| calories               | SAT FAT      | sodium            | carbs         |  |

Allergens: Contains Egg, Gluten, Soy, Wheat.

Made With: Whole Grain Blueberry Muffin (WHOLE WHEAT FLOUR, SUGAR, EGGS, WATER, ENRICHED FLOUR (WHEAT FLOUR, MALTED BARLEY FLOUR, NIACIN, IRON, THIAMINE MONONITRATE, RIBOFLAVIN, FOLIC ACID), APPLESAUCE (APPLES, WATER, ASCORBIC ACID [TO RETAIN COLOR]), INVERT SUGAR, SOYBEAN OIL, CONTAINS 2% OR LESS OF: FRACTIONATED INTERESTERIFIED PALM OIL, CANOLA OIL, PROPYLENE GLYCOL MONO- AND DIESTERS OF FATS AND FATTY ACIDS, WHEAT GLUTEN, OAT FIBER, MONO- AND DIGLYCERIDES, LEAVENING (BAKING SODA, SODIUM ALUMINUM PHOSPHATE, MONOCALCIUM PHOSPHATE), CINNAMON, MODIFIED CORN STARCH, POTASSIUM SORBATE (PRESERVATIVE), SODIUM ALGINATE, SALT, NATURAL APPLE FLAVOR, SOY LECITHIN, SODIUM STEAROYL LACTYLATE, CARAMEL COLOR, ENZYMES.)