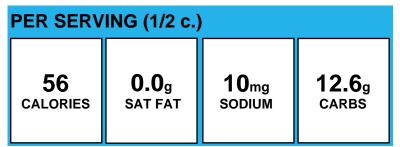

## **Aztec Corn**

| PER SERVING (1/2 c.) |              |                  |               |  |
|----------------------|--------------|------------------|---------------|--|
| 90                   | <b>0.1</b> g | 46 <sub>mg</sub> | <b>17.2</b> g |  |
| calories             | SAT FAT      | sodium           | carbs         |  |

## **Baby Carrots**

| PER SERVING (1/2 c.) |              |                  |              |  |
|----------------------|--------------|------------------|--------------|--|
| 25                   | <b>0.0</b> g | 57 <sub>mg</sub> | <b>6.0</b> g |  |
| calories             | SAT FAT      | sodium           | carbs        |  |

## **Baked French Fries**

| PER SERVING (1/2 c.) |              |              |               |  |
|----------------------|--------------|--------------|---------------|--|
| 90                   | <b>0.0</b> g | <b>30</b> mg | <b>16.1</b> g |  |
| calories             | SAT FAT      | SODIUM       | carbs         |  |

## **Basil Corn Salad**

| PER SERVING (1/2 c.) |              |                   |               |  |
|----------------------|--------------|-------------------|---------------|--|
| 103                  | <b>0.3</b> g | 297 <sub>mg</sub> | <b>16.8</b> g |  |
| CALORIES             | SAT FAT      | SODIUM            | carbs         |  |

## **Blue Ribbon Slaw**

| PER SERVING (1/2 c.) |              |                   |               |  |
|----------------------|--------------|-------------------|---------------|--|
| 44                   | <b>0.0</b> g | 114 <sub>mg</sub> | <b>10.4</b> g |  |
| CALORIES             | SAT FAT      | sodium            | carbs         |  |

# **Buffalo Side Vegetables**

| PER SERVING (1/2 c.) |              |                  |              |
|----------------------|--------------|------------------|--------------|
| 15                   | <b>0.0</b> g | 27 <sub>mg</sub> | <b>3.3</b> g |
| calories             | SAT FAT      | sodium           | carbs        |