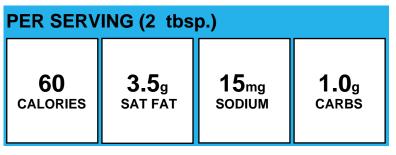

l Water (WATER); Yellow Onion (YELLOW ONION); White Vinegar (DISTILLED WHITE VINEGAR (DILUTED WITH WATER TO 5% ACIDITY).); Light Brown Sugar (BROWN SUGAR); Mustard Dry Ground (GROUND MUSTARD SEED); Garlic Powder (GARLIC POWDER); Black Pepper Ground (BLACK PEPPER)

#### Sour Cream

| PER SERV              | ING (1 tbs              | p.)                   |                       |
|-----------------------|-------------------------|-----------------------|-----------------------|
| <b>30</b><br>calories | <b>1.8</b> g<br>SAT FAT | <b>8</b> mg<br>SODIUM | <b>0.5</b> g<br>carbs |
| Allergens:            | Contains Milk.          |                       |                       |
| Made With:            | Sour Cream (Cult        | tured Cream.)         |                       |

#### Sour Cream



Allergens: Contains Milk.

Made With: Sour Cream (Cultured Cream.)

#### Spaghetti Sauce



| Made With: | Spaghetti Sauce (TOMATO PUREE (WATER, TOMATC<br>PASTE), ONIONS, SUGAR, SALT, NATURAL FLAVOR,<br>SPICES, EXTRA VIRGIN OLIVE OIL, CITRIC ACID, ,<br>GARLIC) |
|------------|-----------------------------------------------------------------------------------------------------------------------------------------------------------|
|            | UARLIC)                                                                                                                                                   |

#### Spaghetti with Meat Sauce

| PER SERVING (1 serving) |              |                   |               |
|-------------------------|--------------|-------------------|---------------|
|