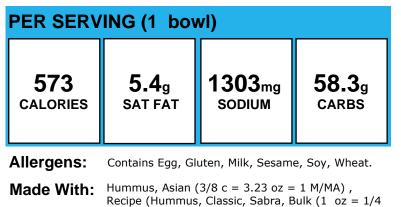

## Asian Hummus Bowl

Powered by PrimeroEdge for: Lake Washington School District No.

cup= 1/2 M/MA) (Plain Hummus (Cooked Chickpeas, (Water, Chickpeas), Water, Tahini (Ground Sesame), Soybean Oil, Garlic, Salt, Citric Acid, Potassium Sorbate To Maintain Freshness.)); Asian Ginger Sauce, greek yogurt, mayonnaise, mustard, rice vinegar, soy sauce (Reduced Calorie Mayonnaise (WATER, SOYBEAN OIL, CORN SYRUP, FOOD STARCH-MODIFIED\*, EGG YOLKS, CONTAINS LESS THAN 2% OF DISTILLED VINEGAR, SALT, SODIUM BENZOATE AND POTASSIUM SORBATE (AS PRESERVATIVES)\* SPICE, CITRIC ACID, XANTHAN GUM\*, NATURAL FLAVORS, CALCIUM DISODIUM EDTA ADDED TO PROTECT FLAVOR, YELLOW 5\*. \*INGREDIENTS NOT NORMALLY FOUND IN MAYONNAISE.); Dannon Non Fat Greek Plain Yogurt (CULTURED GRADE A NON FAT MILK.); Low Sodium Soy Sauce (WATER, WHEAT, SOYBEANS, SALT, LACTIC ACID, SODIUM BENZOATE: LESS THAN 1/10 OF 1% AS A PRESERVATIVE.); Seasoned Rice Wine Vinegar (RICE WINE VINEGAR (REDUCED WITH WATER TO 4.5% ACIDITY BY VOLUME), SUGAR, SALT, POTASSIUM METABISULFITE (AS PRESERVATIVE), CARAMEL COLOR.); Yellow Mustard (DISTILLED VINEGAR, WATER, NO. 1 GRADE MUSTARD SEED, SALT, TUMERIC, PAPRIKA, SPICE, NATURAL FLAVORS AND GARLIC POWDER.); Garlic Granulated (GRANULATED GARLIC); Ginger Ground (GROUND GINGER)); Sriracha Sauce (CHILI PEPPER, VINEGAR, GARLIC, SUGAR, SALT, WATER, NATURAL FLAVORS, XANTHAN GUM, LESS THAN 0.1% POTASSIUM SORBATE AND SODIUM BENZOATE AS PRESERVATIVES); Real Lime Juice (WATER, LIME JUICE CONCENTRATE AND LESS THAN 2% OF: LIME OIL, , SODIUM BENZOATE AND SODIUM METABISULFITE (PRESERVATIVES).); Garlic Powder (GARLIC POWDER); Ginger Ground (GROUND GINGER); Cilantro, finely chopped (1/2c=0.28 oz=1/4c dark green veg), Recipe (Fresh Cilantro (CILANTRO LEAVES))); Asian Bean Salsa (1/2 c = 3.5 oz= 1/4c legume+ 1/4c other veg) (Beans, cannellini, white kidney, canned, drained, ready-to-serve (1/2c=3.3oz=1/2c legume or 2oz M/MA), Recipe (Cannellini Beans (white kidney) (PREPARED CANNELLINI BEANS, WATER, SALT, AND CALCIUM DISODIUM EDTA (TO PROMOTE COLOR RETENTION).)); Beans, Soy, frozen edamame, tempered, ready-to-serve (Edamame (EDAMAME (SOYBEANS))); Peppers, jalapeno, sliced, canned, drained, ready-to-serve (Jalapeno Peppers (FRESH JALAPENO PEPPERS) WATER, VINEGAR, SALT, MALIC AND LACTIC ACID, CALCIUM CHLORIDE, SODIUM BENZOATE AND SODIUM METABISULFITE (PRESERVATIVES), YELLOW 5.)); Cucumbers, unpared, 1/4-inch diced, ready-to-serve (1/2c = 2.8 oz = 1/2c other veg), Recipe (Cucumber (CUCUMBER)); Carrot (CARROTS); Seasoned Rice Wine Vinegar (RICE WINE VINEGAR (REDUCED WITH WATER TO 4.5% ACIDITY BY VOLUME), SUGAR, SALT, POTASSIUM METABISULFITE (AS PRESERVATIVE), CARAMEL COLOR.); Granulated Sugar (SUGAR); Cilantro, finely chopped (1/2c=0.28 oz=1/4c dark green veg), Recipe (Fresh Cilantro (CILANTRO LEAVES)); Jalapeno Peppers (FRESH JALAPENO PEPPERS, WATER, VINEGAR, SALT, MALIC AND LACTIC ACID, CALCIUM CHLORIDE, SODIUM BENZOATE AND SODIUM METABISULFITE (PRESERVATIVES), YELLOW 5.)); Whole Grain Oven Fired Flatbread (WHOLE WHEAT FLOUR, ENRICHED UNBLEACHED WHEAT FLOUR (WHEAT FLOUR, MALTED BARLEY FLOUR, ASCORBIC ACID ADDED AS A DOUGH CONDITIONER, NIACIN, REDUCED IRON, THIAMINE MONONITRATE, RIBOFLAVIN, FOLIC ACID), WATER, SOYBEAN OIL, YEAST,

#### Asian Hummus Wrap

Allergens: Contains Egg, Gluten, Milk, Sesame, Soy, Wheat. Hummus, Asian (3/8 c = 3.23 oz = 1 M/MA), Made With: Recipe (Hummus, Classic, Sabra, Bulk (1 oz = 1/4cup= 1/2 M/MA) (Plain Hummus (Cooked Chickpeas, (Water, Chickpeas), Water, Tahini (Ground Sesame), Soybean Oil, Garlic, Salt, Citric Acid, Potassium Sorbate To Maintain Freshness.)); Asian Ginger Sauce, greek yogurt, mayonnaise, mustard, rice vinegar, soy sauce (Reduced Calorie Mayonnaise (WATER, SOYBEAN OIL, CORN SYRUP, FOOD STARCH-MODIFIED\*, EGG YOLKS, CONTAINS LESS THAN 2% OF DISTILLED VINEGAR, SALT, SODIUM BENZOATE AND POTASSIUM SORBATE (AS PRESERVATIVES)\* SPICE, CITRIC ACID, XANTHAN GUM\*, NATURAL FLAVORS, CALCIUM DISODIUM EDTA ADDED TO PROTECT FLAVOR, YELLOW 5\*. \*INGREDIENTS NOT NORMALLY FOUND IN MAYONNAISE.); Dannon Non Fat Greek Plain Yogurt (CULTURED GRADE A NON FAT MILK.); Low Sodium Soy Sauce (WATER, WHEAT, SOYBEANS, SALT, LACTIC ACID, SODIUM BENZOATE: LESS THAN 1/10 OF 1% AS A PRESERVATIVE.); Seasoned Rice Wine Vinegar (RICE WINE VINEGAR (REDUCED WITH WATER TO 4.5% ACIDITY BY VOLUME), SUGAR, SALT, POTASSIUM METABISULFITE (AS PRESERVATIVE), CARAMEL COLOR.); Yellow Mustard (DISTILLED VINEGAR, WATER, NO. 1 GRADE MUSTARD SEED, SALT, TUMERIC, PAPRIKA, SPICE, NATURAL FLAVORS AND GARLIC POWDER.); Garlic Granulated (GRANULATED GARLIC); Ginger Ground (GROUND GINGER)); Sriracha Sauce (CHILI PEPPER, VINEGAR, GARLIC, SUGAR, SALT, WATER, NATURAL FLAVORS, XANTHAN GUM, LESS THAN 0.1% POTASSIUM SORBATE AND SODIUM BENZOATE AS PRESERVATIVES); Real Lime Juice (WATER, LIME JUICE CONCENTRATE AND LESS THAN 2% OF: LIME OIL, , SODIUM BENZOATE AND SODIUM METABISULFITE (PRESERVATIVES).); Garlic Powder (GARLIC POWDER); Ginger Ground (GROUND GINGER); Cilantro, finely chopped (1/2c=0.28 oz=1/4c dark green veg), Recipe (Fresh Cilantro (CILANTRO LEAVES))); Asian Bean Salsa (1/2 c = 3.5 oz= 1/4c legume+ 1/4c other veg) (Beans, cannellini, white kidney, canned, drained, ready-to-serve (1/2c=3.3oz=1/2c legume or 2oz M/MA), Recipe (Cannellini Beans (white kidney) (PREPARED CANNELLINI BEANS, WATER, SALT, AND CALCIUM DISODIUM EDTA (TO PROMOTE COLOR RETENTION).)); Beans, Soy, frozen edamame, tempered, ready-to-serve (Edamame (EDAMAME (SOYBEANS))); Peppers, jalapeno, sliced, canned, drained, ready-to-serve

(Jalapeno Peppers (FRESH JALAPENO PEPPERS, WATER, VINEGAR, SALT, MALIC AND LACTIC ACID, CALCIUM CHLORIDE, SODIUM BENZOATE AND SODIUM METABISULFITE (PRESERVATIVES), YELLOW 5.)); Cucumbers, unpared, 1/4-inch diced, ready-to-serve (1/2c = 2.8 oz = 1/2c other veg), Recipe (Cucumber (CUCUMBER)); Carrot (CARROTS); Seasoned Rice Wine Vinegar (RICE WINE VINEGAR (REDUCED WITH WATER TO 4.5% ACIDITY BY VOLUME), SUGAR, SALT, POTASSIUM METABISULFITE (AS PRESERVATIVE), CARAMEL COLOR.); Granulated Sugar (SUGAR); Cilantro, finely chopped (1/2c=0.28 oz=1/4c dark green veg), Recipe (Fresh Cilantro (CILANTRO LEAVES)); Jalapeno Peppers (FRESH JALAPENO PEPPERS, WATER, VINEGAR, SALT, MALIC AND LACTIC ACID, CALCIUM CHLORIDE, SODIUM BENZOATE AND SODIUM METABISULFITE (PRESERVATIVES), YELLOW 5.)); Whole Wheat Tortilla (Whole wheat flour, Enriched unbleached flour (Wheat flour, Niacin, Reduced iron, Thiamine mononitrate, Riboflavin and Folic acid), Water, Vegetable shortening (Contains one or more of the following: Palm oil and/or Corn oil), Contains 2% or less of the following: Salt, Aluminum-free leavening (Sodium acid Pyrophosphate, Sodium bicarbonate, Cornstarch, Monocalcium phosphate), Wheat protein, Preservatives (Calcium propionate, Sorbic acid), Dough conditioner (Fumaric acid, Xanthan gum, Mono- and Diglycerides, Sodium metabisulphite).)