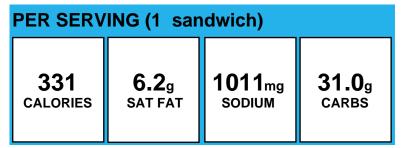

#### **American Sub**

| PER SERVING (1 sandwich) |                                                                                                                                                                                                                                                                                                                                                                                              |                                                                                                                                                                                                                                                                                                                                                                                                                                                                  |                                                                                                                                                                                                                                                                                                                                    |
|--------------------------|----------------------------------------------------------------------------------------------------------------------------------------------------------------------------------------------------------------------------------------------------------------------------------------------------------------------------------------------------------------------------------------------|------------------------------------------------------------------------------------------------------------------------------------------------------------------------------------------------------------------------------------------------------------------------------------------------------------------------------------------------------------------------------------------------------------------------------------------------------------------|------------------------------------------------------------------------------------------------------------------------------------------------------------------------------------------------------------------------------------------------------------------------------------------------------------------------------------|
| <b>350</b><br>calories   | <b>4.3</b> g<br>SAT FAT                                                                                                                                                                                                                                                                                                                                                                      | 910 <sub>mg</sub><br>sodium                                                                                                                                                                                                                                                                                                                                                                                                                                      | <b>32.0</b> g<br>carbs                                                                                                                                                                                                                                                                                                             |
| Allergens:               | Contains Gluten,<br>Egg.                                                                                                                                                                                                                                                                                                                                                                     | Milk, Soy, Wheat.                                                                                                                                                                                                                                                                                                                                                                                                                                                | May contain                                                                                                                                                                                                                                                                                                                        |
| Made With:               | roll = 2 oz eq gra<br>whole grain, proc<br>2 oz eq grain),<br>(WATER, WHOLE<br>UNBLEACHED WH<br>NIACIN, IRON AS<br>MONONITRATE, I<br>ACID), YEAST, S'<br>OIL, CONTAINS I<br>FOLLOWING: OA<br>FLAVOR (CONTAI<br>SALT, HONEY, EM<br>ASCORBIC ACID,<br>Phosphated Mond<br>Propellant.)); Par<br>Mono & amp; amp<br>Turkey Breast (T<br>Broth, Contains 2<br>Potassium Chlori<br>Rosemary Extrac | , side slice, whole<br>ain), Recipe (Sub<br>offed and stretched<br>Recipe (Whole Gra<br>WHEAT FLOUR, E<br>HEAT FLOUR (WHE<br>S FERROUS SULFA<br>ENZYME, RIBOFLA<br>UGAR, WHEAT GLU<br>LESS THAN 2% OF<br>FIBER, FRUCTOS<br>INS WHEAT INGRE<br>NZYMES (CONTAIN<br>SALT.); Pan Spra<br>b & amp; amp; amp<br>n Spray (Canola O<br>b; Diglycerides, Pro-<br>urkey Breast, Whit<br>2% or Less Modifie<br>de, Sodium Phospl<br>t); Deli Turkey Ha<br>ntains 2% Or Less | Roll Dough,<br>Richs (1 roll =<br>ain Sub Roll<br>NRICHED<br>AT FLOUR,<br>TE, THIAMINE<br>VIN, FOLIC<br>JTEN, SOYBEAN<br>THE<br>SE, NATURAL<br>EDIENTS), SEA<br>IS WHEAT),<br>IY (Canola Oil,<br>; Diglycerides,<br>il, Phosphated<br>opellant.)); Roast<br>te Turkey, Turkey<br>ed Food Starch,<br>hate, Salt,<br>m (Turkey Thigh |