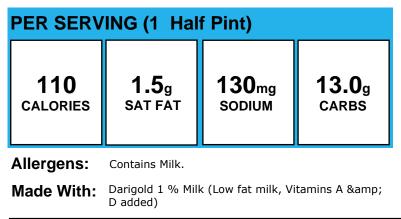

## 1% Milk

| PER SERVING (1/2 pt.) |              |                   |               |
|-----------------------|--------------|-------------------|---------------|
| 110                   | <b>1.5</b> g | 130 <sub>mg</sub> | <b>13.0</b> g |
| calories              | SAT FAT      | sodium            | carbs         |

Allergens: Contains Milk.

Made With: White Milk 1% (Lowfat milk, vitamin A palmitate, vitamin D3)