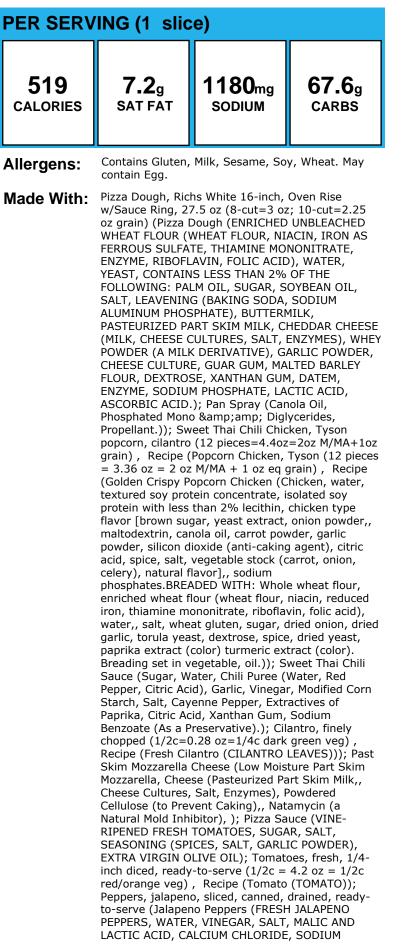

# Buffalo Chicken Pizza

Allergens: Contains Egg, Gluten, Milk, Soy, Wheat.

Pizza Dough, Richs White 16-inch, Oven Rise Made With: w/Sauce Ring, 27.5 oz (8-cut=3 oz; 10-cut=2.25 oz grain) (Pizza Dough (ENRICHED UNBLEACHED WHEAT FLOUR (WHEAT FLOUR, NIACIN, IRON AS FERROUS SULFATE, THIAMINE MONONITRATE, ENZYME, RIBOFLAVIN, FOLIC ACID), WATER, YEAST, CONTAINS LESS THAN 2% OF THE FOLLOWING: PALM OIL, SUGAR, SOYBEAN OIL, SALT, LEAVENING (BAKING SODA, SODIUM ALUMINUM PHOSPHATE), BUTTERMILK, PASTEURIZED PART SKIM MILK, CHEDDAR CHEESE (MILK, CHEESE CULTURES, SALT, ENZYMES), WHEY POWDER (A MILK DERIVATIVE), GARLIC POWDER, CHEESE CULTURE, GUAR GUM, MALTED BARLEY FLOUR, DEXTROSE, XANTHAN GUM, DATEM, ENZYME, SODIUM PHOSPHATE, LACTIC ACID, ASCORBIC ACID.); Pan Spray (Canola Oil, Phosphated Mono & amp; amp; Diglycerides, Propellant.)); Buffalo Chicken, Tyson popcorn, Franks hot sauce (12 pieces=4.6 oz=2 oz M/MA+1 oz grain), Recipe (Popcorn Chicken, Tyson (12 pieces = 3.36 oz = 2 oz M/MA + 1 oz eq grain, Recipe (Golden Crispy Popcorn Chicken (Chicken, water, textured soy protein concentrate, isolated soy protein with less than 2% lecithin, chicken type flavor [brown sugar, yeast extract, onion powder,, maltodextrin, canola oil, carrot powder, garlic powder, silicon dioxide (anti-caking agent), citric acid, spice, salt, vegetable stock (carrot, onion, celery), natural flavor],, sodium phosphates.BREADED WITH: Whole wheat flour,

enriched wheat flour (wheat flour, niacin, reduced iron, thiamine mononitrate, riboflavin, folic acid), water,, salt, wheat gluten, sugar, dried onion, dried garlic, torula yeast, dextrose, spice, dried yeast, paprika extract (color) turmeric extract (color). Breading set in vegetable, oil.)); Franks Red Hot Sauce (AGED CAYENNE RED PEPPERS, VINEGAR, WATER, SALT AND GARLIC POWDER.)); Past Skim Mozzarella Cheese (Low Moisture Part Skim Mozzarella, Cheese (Pasteurized Part Skim Milk,, Cheese Cultures, Salt, Enzymes), Powdered Cellulose (to Prevent Caking),, Natamycin (a Natural Mold Inhibitor), ); Pizza Sauce (VINE-RIPENED FRESH TOMATOES, SUGAR, SALT, SEASONING (SPICES, SALT, GARLIC POWDER), EXTRA VIRGIN OLIVE OIL); Yellow Cheddar Cheese (Cheddar Cheese (Cultured Pasteurized, Milk, Salt, Enzymes, Color Added [If, Colored], Anticake (Potato Starch, , Powdered Cellulose)); Buffalo Side Vegetables, carrots, celery, cucumber (1/4c = 1/8c)other + 1/8c red veg), Recipe (Carrot (CARROTS); Cucumbers, unpared, 1/4-inch diced, ready-to-serve (1/2c = 2.8 oz = 1/2c other veg), Recipe (Cucumber (CUCUMBER)); Celery (CELERY)); Banana Pepper Sauce, ranch, greek yogurt, Franks hot sauce (Reduced Calorie Ranch Dressing (WATER, CULTURED LOWFAT BUTTERMILK, CORN SYRUP, SOYBEAN OIL, RANCH SEASONING & amp; amp; SPICES (SALT, FOOD STARCH-MODIFIED, MONOSODIUM GLUTAMATE, SUGAR, DRIED GARLIC, DRIED ONION, NATURAL AND ARTIFICIAL FLAVOR [INCLUDES MILK, SOYBEAN], WHEY PROTEIN CONCENTRATE, CORN SYRUP, SPICES, XANTHAN GUM, SORBIC ACID AND CALCIUM DISODIUM EDTA AS PRESERVATIVES, CITRIC ACID, CALCIUM STEARATE), DISTILLED VINEGAR, CONTAINS LESS THAN 2% OF EGG YOLKS, CULTURED BUTTERMILK, WHEY, FOOD STARCH-MODIFIED, SALT, NATURAL FLAVOR (INCLUDES MILK), PHOSPHORIC ACID, SODIUM BENZOATE AND POTASSIUM SORBATE (AS PRESERVATIVES), ARTIFICIAL COLOR, PROPYLENE GLYCOL ALGINATE, XANTHAN GUM, CALCIUM DISODIUM EDTA ADDED TO PROTECT FLAVOR. ); Dannon Non Fat Greek Plain Yogurt (CULTURED GRADE A NON FAT MILK.); Franks Red Hot Sauce (AGED CAYENNE RED PEPPERS, VINEGAR, WATER, SALT AND GARLIC POWDER.); Peppers, banana, sliced, canned, drained, ready-to-serve (1/2c = 1.8oz = 1/2c other), Recipe (Mild Banana Pepper Rings (FRESH BANANA PEPPERS, WATER, VINEGAR, SALT, MALIC AND LACTIC ACID, CALCIUM CHLORIDE, SODIUM BENZOATE AND SODIUM METABISULFITE (PRESERVATIVES), YELLOW 5. )); Mild Banana Peppers (FRESH BANANA PEPPERS) WATER, VINEGAR, SALT, MALIC AND LACTIC ACID, CALCIUM CHLORIDE, SODIUM BENZOATE AND SODIUM METABISULFITE (PRESERVATIVES), YELLOW 5. )); Onion, green, sliced (1/2c = 2.2 oz)= 1/2c other veg), Recipe (Green Onion (GREEN ONIONS)); Garlic Seasoned Oil, Italian seasoning (Olive Oil Blend (Canola Oil, Extra Virgin Olive Oil.); Garlic Powder (GARLIC POWDER); Italian Seasoning (MARJORAM, THYME, ROSEMARY, SAVORY, SAGE, OREGANO, AND BASIL.))