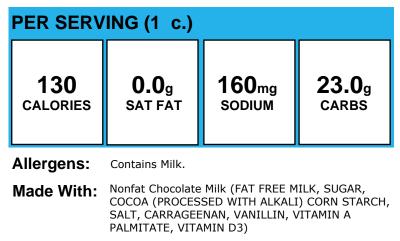

HEY, SALT, SODIUM PHOSPHATE, LACTIC ACID), WHEY PROTEIN CONCENTRATE, MALTODEXTRIN, ISOLATED SOY PROTEIN, DRIED WHOLE EGGS CITRIC ACID, SODIUM CITRATE, CHEESE POWDER (CHEDDAR CHEESE [PASTEURIZED MILK, CHEESE CULTURE, SALT, ENZYMES], BUTTER, MODIFIED FOOD STARCH, SODIUM PHOSPHATE, EN2YMES), SALT, GARLIC POWDER. )



#### **Mushroom Swiss Burger**



SALT, XANTHAN GUM, YEAST NUTRIENT (AMMONIUM SULFATE), DOUGH CONDITIONERS (SODIUM STEAROYL LACTYLATE, ASCORBIC ACID, MONOCALCIUM PHOSPHATE), CALCIUM PROPIONATE (MOLD INHIBITOR), ENZYMES, SESAME FLOUR.); Roasted Mushrooms (1/2 cup = 1/2c other veg), Recipe (Mushroom Slices (MUSHROOMS); Olive Oil Blend (Canola Oil, Extra Virgin Olive Oil.)); Sliced Swiss Cheese (PASTEURIZED PART-SKIM MILK, CHEESE CULTURE, SALT, ENZYMES)

#### Nonfat Chocolate Milk



# O - Cabbage, green, shredded, ready-to-serve



Allergens:

Made With: Green Cabbage (GREEN CABBAGE)

## **Oatmeal Chocolate Chip UBR**



Made With: Oatmeal Chocolate Chip UBR (WHOLE WHEAT FLOUR, SUGAR, OATS, SEMISWEET CHOCOLATE CHIPS (SUGAR, CHOCOLATE LIQUOR, COCOA BUTTER, MILKFAT, SOY LECITHIN (AN EMULSIFIER), DEXTROSE, NATURAL FLAVOR), PALM AND SOYBEAN OILS, CHICKORY ROOT FIBER, MOLASSES, CONTAINS LESS THAN 2% OF THE FOLLOWING: GLYCERINE (VEGETABLE BASED), BROWN SUGAR, LEAVENING (BAKING SODA), MODIFIED CORNSTARCH, EGGS, RAISIN PASTE, NATURAL AND ARTIFICIAL FLAVOR, EGG WHITES, SALT, CARRAGEENAN, GUAR GUM, SOY LECITHIN, CORN SYRUP SOLIDS.)

### **Orange Smiles**



Made With: Fresh Orange (ORANGES)

#### Pancake & Waffle Syrup

| PER SERVING (2 tbsp.) |              |