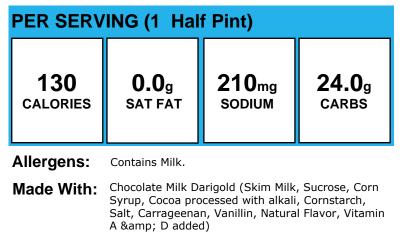

## 1% Milk

| PER SERVING (1/2 pt.) |              |                   |               |
|-----------------------|--------------|-------------------|---------------|
| 110                   | <b>1.5</b> g | 130 <sub>mg</sub> | <b>13.0</b> g |
| calories              | SAT FAT      | sodium            | carbs         |

Allergens: Contains Milk.

Made With: White Milk 1% (Lowfat milk, vitamin A palmitate, vitamin D3)