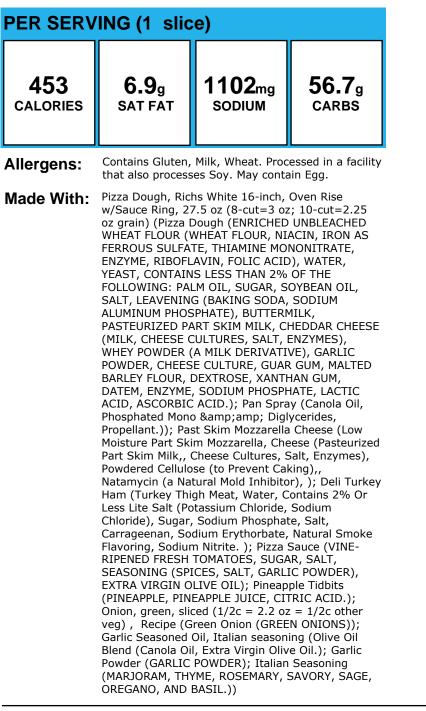

# Buffalo Chicken Pizza

Allergens: Contains Egg, Gluten, Milk, Soy, Wheat.

Pizza Dough, Richs White 16-inch, Oven Rise Made With: w/Sauce Ring, 27.5 oz (8-cut=3 oz; 10-cut=2.25 oz grain) (Pizza Dough (ENRICHED UNBLEACHED WHEAT FLOUR (WHEAT FLOUR, NIACIN, IRON AS FERROUS SULFATE, THIAMINE MONONITRATE, ENZYME, RIBOFLAVIN, FOLIC ACID), WATER, YEAST, CONTAINS LESS THAN 2% OF THE FOLLOWING: PALM OIL, SUGAR, SOYBEAN OIL, SALT, LEAVENING (BAKING SODA, SODIUM ALUMINUM PHOSPHATE), BUTTERMILK, PASTEURIZED PART SKIM MILK, CHEDDAR CHEESE (MILK, CHEESE CULTURES, SALT, ENZYMES), WHEY POWDER (A MILK DERIVATIVE), GARLIC POWDER, CHEESE CULTURE, GUAR GUM, MALTED BARLEY FLOUR, DEXTROSE, XANTHAN GUM, DATEM, ENZYME, SODIUM PHOSPHATE, LACTIC ACID, ASCORBIC ACID.); Pan Spray (Canola Oil, Phosphated Mono & amp; amp; Diglycerides, Propellant.)); Buffalo Chicken, Tyson popcorn, Franks hot sauce (12 pieces=4.6 oz=2 oz M/MA+1 oz grain), Recipe (Popcorn Chicken, Tyson (12 pieces = 3.36 oz = 2 oz M/MA + 1 oz eq grain, Recipe (Golden Crispy Popcorn Chicken (Chicken, water, textured soy protein concentrate, isolated soy protein with less than 2% lecithin, chicken type flavor [brown sugar, yeast extract, onion powder,, maltodextrin, canola oil, carrot powder, garlic powder, silicon dioxide (anti-caking agent), citric acid, spice, salt, vegetable stock (carrot, onion, celery), natural flavor],, sodium phosphates.BREADED WITH: Whole wheat flour,

enriched wheat flour (wheat flour, niacin, reduced iron, thiamine mononitrate, riboflavin, folic acid), water,, salt, wheat gluten, sugar, dried onion, dried garlic, torula yeast, dextrose, spice, dried yeast, paprika extract (color) turmeric extract (color). Breading set in vegetable, oil.)); Franks Red Hot Sauce (AGED CAYENNE RED PEPPERS, VINEGAR, WATER, SALT AND GARLIC POWDER.)); Past Skim Mozzarella Cheese (Low Moisture Part Skim Mozzarella, Cheese (Pasteurized Part Skim Milk,, Cheese Cultures, Salt, Enzymes), Powdered Cellulose (to Prevent Caking),, Natamycin (a Natural Mold Inhibitor), ); Pizza Sauce (VINE-RIPENED FRESH TOMATOES, SUGAR, SALT, SEASONING (SPICES, SALT, GARLIC POWDER), EXTRA VIRGIN OLIVE OIL); Yellow Cheddar Cheese (Cheddar Cheese (Cultured Pasteurized, Milk, Salt, Enzymes, Color Added [If, Colored], Anticake (Potato Starch, , Powdered Cellulose)); Buffalo Side Vegetables, carrots, celery, cucumber (1/4c = 1/8c)other + 1/8c red veg), Recipe (Carrot (CARROTS); Cucumbers, unpared, 1/4-inch diced, ready-to-serve (1/2c = 2.8 oz = 1/2c other veg), Recipe (Cucumber (CUCUMBER)); Celery (CELERY)); Banana Pepper Sauce, ranch, greek yogurt, Franks hot sauce (Reduced Calorie Ranch Dressing (WATER, CULTURED LOWFAT BUTTERMILK, CORN SYRUP, SOYBEAN OIL, RANCH SEASONING & amp; amp; SPICES (SALT, FOOD STARCH-MODIFIED, MONOSODIUM GLUTAMATE, SUGAR, DRIED GARLIC, DRIED ONION, NATURAL AND ARTIFICIAL FLAVOR [INCLUDES MILK, SOYBEAN], WHEY PROTEIN CONCENTRATE, CORN SYRUP, SPICES, XANTHAN GUM, SORBIC ACID AND CALCIUM DISODIUM EDTA AS PRESERVATIVES, CITRIC ACID, CALCIUM STEARATE), DISTILLED VINEGAR, CONTAINS LESS THAN 2% OF EGG YOLKS, CULTURED BUTTERMILK, WHEY, FOOD STARCH-MODIFIED, SALT, NATURAL FLAVOR (INCLUDES MILK), PHOSPHORIC ACID, SODIUM BENZOATE AND POTASSIUM SORBATE (AS PRESERVATIVES), ARTIFICIAL COLOR, PROPYLENE GLYCOL ALGINATE, XANTHAN GUM, CALCIUM DISODIUM EDTA ADDED TO PROTECT FLAVOR. ); Dannon Non Fat Greek Plain Yogurt (CULTURED GRADE A NON FAT MILK.); Franks Red Hot Sauce (AGED CAYENNE RED PEPPERS, VINEGAR, WATER, SALT AND GARLIC POWDER.); Peppers, banana, sliced, canned, drained, ready-to-serve (1/2c = 1.8oz = 1/2c other), Recipe (Mild Banana Pepper Rings (FRESH BANANA PEPPERS, WATER, VINEGAR, SALT, MALIC AND LACTIC ACID, CALCIUM CHLORIDE, SODIUM BENZOATE AND SODIUM METABISULFITE (PRESERVATIVES), YELLOW 5. )); Mild Banana Peppers (FRESH BANANA PEPPERS) WATER, VINEGAR, SALT, MALIC AND LACTIC ACID, CALCIUM CHLORIDE, SODIUM BENZOATE AND SODIUM METABISULFITE (PRESERVATIVES), YELLOW 5. )); Onion, green, sliced (1/2c = 2.2 oz)= 1/2c other veg), Recipe (Green Onion (GREEN ONIONS)); Garlic Seasoned Oil, Italian seasoning (Olive Oil Blend (Canola Oil, Extra Virgin Olive Oil.); Garlic Powder (GARLIC POWDER); Italian Seasoning (MARJORAM, THYME, ROSEMARY, SAVORY, SAGE, OREGANO, AND BASIL.))