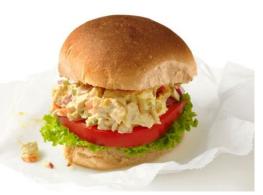

## **Breaded Fish Patty**

| PER SERVING (1 patty) |              |                   |               |  |
|-----------------------|--------------|-------------------|---------------|--|
| 170                   | <b>1.0</b> g | 270 <sub>mg</sub> | <b>16.0</b> g |  |
| calories              | SAT FAT      | SODIUM            | carbs         |  |

Allergens: Contains Fish, Gluten, Milk, Wheat.

Made With: Fish Patty, whole grain golden crunchy, Alaskan Pollock (1.3% ALASKA POLLOCK; 28.7% BATTER AND BREADING: WHOLE WHEAT FLOUR, ENRICHED WHEAT FLOUR (FLOUR, NIACIN, REDUCED IRON, THIAMINE MONONITRATE, RIBOFLAVIN, FOLIC ACID), ENRICHED WHEAT FLOUR (FLOUR, NIACIN, FERROUS SULFATE, THIAMINE MONONITRATE, RIBOFLAVIN, FOLIC ACID), CONTAINS 2% OR LESS OF: MODIFIED CORN STARCH, WHOLE YELLOW, CORN MEAL, WATER, YELLOW CORN FLOUR, SUGAR, SALT, YEAST, WHEY, AUTOLYZED YEAST EXTRACT, LEAVENING (SODIUM BICARBONATE, MONOCALCIUM PHOSPHATE), MODIFIED CELLULOSE, DEHYDRATED ONION, CARAMEL COLOR, EXTRACTIVES OF PAPRIKA, ANNATTO AND, TURMERIC (COLOR). PREFRIED IN CANOLA, COTTONSEED, AND/OR SOYBEAN OIL. CONTAINS: FISH (POLLOCK), WHEAT, MILK)