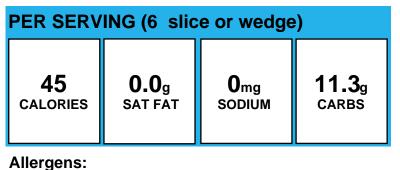

## **Blue Ribbon Slaw**

| PER SERVING (1/2 c.) |              |                   |               |  |
|----------------------|--------------|-------------------|---------------|--|
| 44                   | <b>0.0</b> g | 114 <sub>mg</sub> | <b>10.4</b> g |  |
| CALORIES             | SAT FAT      | sodium            | carbs         |  |

#### Allergens:

Made With: Green Cabbage (GREEN CABBAGE); Slaw Juice, cider vinegar, lime juice, sugar (not creditable), Recipe (Apple Cider (APPLE CIDER VINEGAR (DILUTED WITH WATER TO 5% ACIDITY)); Granulated Sugar (SUGAR); Real Lime Juice (WATER, LIME JUICE CONCENTRATE AND LESS THAN 2% OF: LIME OIL, , SODIUM BENZOATE AND SODIUM METABISULFITE (PRESERVATIVES).)); Carrot (CARROTS); Onion, green, sliced (1/2c = 2.2 oz = 1/2c other veg), Recipe (Green Onion (GREEN ONIONS)); Black Pepper Ground (BLACK PEPPER); Kosher Salt (SODIUM CHLORIDE, YELLOW PRUSSIATE OF SODA AS AN ANTICAKING AGENT.); Celery Seed (CELERY SEED)