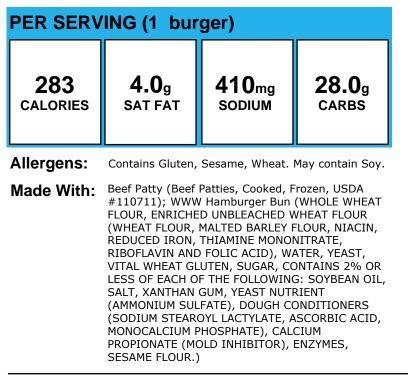

### **Bacon Cheeseburger**

| PER SERVING (1 burger) |                      |  |  |  |  |
|------------------------|----------------------|--|--|--|--|
| <b>365</b><br>calories | 365 7.2g 638mg 29.2g |  |  |  |  |

Allergens: Contains Gluten, Milk, Sesame, Soy, Wheat.

Made With: Beef Patty (Beef Patties, Cooked, Frozen, USDA #110711); WWW Hamburger Bun (WHOLE WHEAT FLOUR, ENRICHED UNBLEACHED WHEAT FLOUR (WHEAT FLOUR, MALTED BARLEY FLOUR, NIACIN, REDUCED IRON, THIAMINE MONONITRATE, RIBOFLAVIN AND FOLIC ACID), WATER, YEAST, VITAL WHEAT GLUTEN, SUGAR, CONTAINS 2% OR LESS OF EACH OF THE FOLLOWING: SOYBEAN OIL, SALT, XANTHAN GUM, YEAST NUTRIENT (AMMONIUM SULFATE), DOUGH CONDITIONERS (SODIUM STEAROYL LACTYLATE, ASCORBIC ACID, MONOCALCIUM PHOSPHATE), CALCIUM PROPIONATE (MOLD INHIBITOR), ENZYMES, SESAME FLOUR.); American Cheese (CULTURED MILK AND SKIM MILK, WATER, CREAM, SODIUM CITRATE, SALT, SODIUM PHOSPHATE, SORBIC ACID (PRESERVATIVE), CITRIC ACID, ARTIFICIAL COLOR, ACETIC ACID, ENZYMES, SOY LECITHIN.); Bacon (Pork Cured with Water, Salt, Sugar, Smoke , Flavoring, Sodium Phosphates, Sodium , Erythorbate, Sodium Nitrite.)