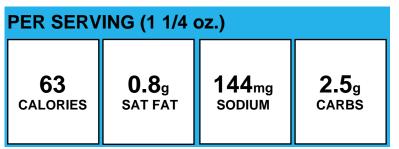

|  |
| Made With:            | in a facility that also processes Peanuts, Tree nuts.<br>UBR Cinnamon (INGREDIENTS FOR U.S. MARKET:<br>WHOLE WHEAT FLOUR, OATS, SUGAR, WATER,<br>CINNAMON DROPS (SUGAR, PALM OIL, CINNAMON,<br>NONFAT DRY MILK, SOY LECITHIN (AN<br>EMULSIFIER)), MOLASSES, HIGH OLEIC CANOLA<br>AND HYDROGENATED COTTONSEED OILS,<br>MALTODEXTRIN, EGGS, CONTAINS LESS THAN 2%<br>OF THE FOLLOWING: INULIN, SOYBEAN OIL,<br>LEAVENING (BAKING SODA), CINNAMON,<br>MODIFIED CORNSTARCH, CITRUS FIBER, NATURAL<br>AND ARTIFICIAL FLAVOR, SALT, RICE FLOUR,<br>DATEM, MONO AND DIGLYCERIDES. CONTAINS:<br>WHEAT, MILK, SOY, EGGS MANUFACTURED ON<br>SHARED EQUIPMENT WITH PEANUTS AND TREE<br>NUTS) |  |  |  |  |

#### Ultimate Breakfast Round, Oatmeal Chocolate Chip, BULK



# **Unseasoned Chicken Strips**



Allergens:

Made With: Grilled Chicken Strips (See Label for ingredients and allergens)

# **Unseasoned Chicken Strips**

| PER SERVING (1 7/8 oz.) |              |                   |              |  |
|-------------------------|--------------|-------------------|--------------|--|
| <b>94</b>               | <b>1.3</b> g | 216 <sub>mg</sub> | <b>3.8</b> g |  |
| calories                | SAT FAT      | sodium            | carbs        |  |

#### Allergens:

# **Unsweetened Applesauce**



Allergens:

Made With: Unsweetened Apple Sauce (Apples, water and ascorbic acid (Vitamin C) to maintain color. )

# **Unsweetened Applesauce**

| PER SERVING (1 Container) |              |                  |               |  |
|---------------------------|--------------|------------------|------------