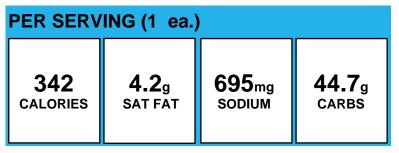

--------------------------------------|-----------------------------|------------------------|
| 80<br>calories         | <b>0.0</b> g<br>SAT FAT              | 105 <sub>mg</sub><br>sodium | <b>12.0</b> g<br>carbs |
| Allergens:             | Contains Milk.                       |                             |                        |
| Made With:             | Skim Milk (Fat Fr<br>and D3 Added. ) | ee Milk with Vitam          | nin A Palmitate        |

### **Sliced Deli Turkey**



Allergens:

Made With: Roast Turkey Breast (Turkey Breast, White Turkey, Turkey Broth, Contains 2% or Less Modified Food Starch, Potassium Chloride, Sodium Phosphate, Salt, Rosemary Extract)

#### **Sliced Mushrooms**



Allergens:

Made With: Mushroom Slices (MUSHROOMS)

### Sloppy Joe



### **Sloppy Joe**



Allergens: Contains Gluten, Sesame, Soy, Wheat.

Made With: USDA Beef Crumble ; WWW Hamburger Bun (WHOLE WHEAT FLOUR, ENRICHED UNBLEACHED WHEAT FLOUR (WHEAT FLOUR, MALTED BARLEY FLOUR, NIACIN, REDUCED IRON, THIAMINE MONONITRATE, RIBOFLAVIN AND FOLIC ACID), WATER, YEAST, VITAL WHEAT GLUTEN, SUGAR, CONTAINS 2% OR LESS OF EACH OF THE FOLLOWING: SOYBEAN OIL, SALT, XANTHAN GUM, YEAST NUTRIENT (AMMONIUM SULFATE), DOUGH CONDITIONERS (SODIUM STEAROYL LACTYLATE, ASCORBIC ACID, MONOCALCIUM PHOSPHATE), CALCIUM PROPIONATE (MOLD INHIBITOR), ENZYMES, SESAME FLOUR.); Ketchup (Tomato Concentrate From Red Ripe Tomatoes, Distilled Vinegar, High Fructose Corn Syrup, Corn Syrup, Salt, Spice, Onion Powder, Natural Flavoring.); Tomato Paste (VINE-RIPENED TOMATOES); Municipal Water (WATER); Yellow Onion (YELLO