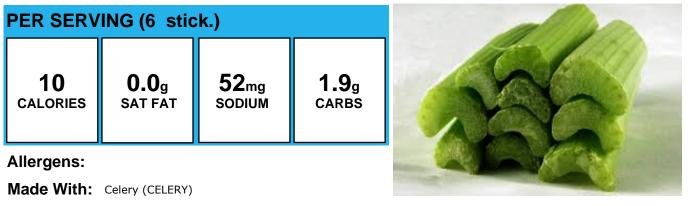

# **Buffalo Side Vegetables**

| PER SERVING (1/2 c.) |              |                  |              |
|----------------------|--------------|------------------|--------------|
| 15                   | <b>0.0</b> g | 27 <sub>mg</sub> | <b>3.3</b> g |
| calories             | SAT FAT      | sodium           | carbs        |

#### Allergens:

Made With: Carrot (CARROTS); Cucumbers, unpared, 1/4-inch diced, ready-to-serve (1/2c = 2.8 oz = 1/2c other veg), Recipe (Cucumber (CUCUMBER)); Celery (CELERY)