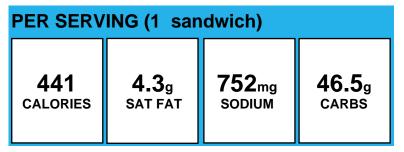

#### **American Sub**

| PER SERVING (1 sandwich) |                                                                                                                                                                                                                                                                                                                                                                                              |                                                                                                                                                                                                                                                                                                                                                                                                                                                                  |                                                                                                                                                                                                                                                                                                                                    |
|--------------------------|----------------------------------------------------------------------------------------------------------------------------------------------------------------------------------------------------------------------------------------------------------------------------------------------------------------------------------------------------------------------------------------------|------------------------------------------------------------------------------------------------------------------------------------------------------------------------------------------------------------------------------------------------------------------------------------------------------------------------------------------------------------------------------------------------------------------------------------------------------------------|------------------------------------------------------------------------------------------------------------------------------------------------------------------------------------------------------------------------------------------------------------------------------------------------------------------------------------|
| <b>350</b><br>calories   | <b>4.3</b> g<br>SAT FAT                                                                                                                                                                                                                                                                                                                                                                      | 910 <sub>mg</sub><br>sodium                                                                                                                                                                                                                                                                                                                                                                                                                                      | <b>32.0</b> g<br>carbs                                                                                                                                                                                                                                                                                                             |
| Allergens:               | Contains Gluten,<br>Egg.                                                                                                                                                                                                                                                                                                                                                                     | Milk, Soy, Wheat.                                                                                                                                                                                                                                                                                                                                                                                                                                                | May contain                                                                                                                                                                                                                                                                                                                        |
| Made With:               | roll = 2 oz eq gra<br>whole grain, proc<br>2 oz eq grain),<br>(WATER, WHOLE<br>UNBLEACHED WH<br>NIACIN, IRON AS<br>MONONITRATE, I<br>ACID), YEAST, S'<br>OIL, CONTAINS I<br>FOLLOWING: OA<br>FLAVOR (CONTAI<br>SALT, HONEY, EM<br>ASCORBIC ACID,<br>Phosphated Mond<br>Propellant.)); Par<br>Mono & amp; amp<br>Turkey Breast (T<br>Broth, Contains 2<br>Potassium Chlori<br>Rosemary Extrac | , side slice, whole<br>ain), Recipe (Sub<br>offed and stretched<br>Recipe (Whole Gra<br>WHEAT FLOUR, E<br>HEAT FLOUR (WHE<br>S FERROUS SULFA<br>ENZYME, RIBOFLA<br>UGAR, WHEAT GLU<br>LESS THAN 2% OF<br>FIBER, FRUCTOS<br>INS WHEAT INGRE<br>NZYMES (CONTAIN<br>SALT.); Pan Spra<br>b & amp; amp; amp<br>n Spray (Canola O<br>b; Diglycerides, Pro-<br>urkey Breast, Whit<br>2% or Less Modifie<br>de, Sodium Phospl<br>t); Deli Turkey Ha<br>ntains 2% Or Less | Roll Dough,<br>Richs (1 roll =<br>ain Sub Roll<br>NRICHED<br>AT FLOUR,<br>TE, THIAMINE<br>VIN, FOLIC<br>JTEN, SOYBEAN<br>THE<br>SE, NATURAL<br>EDIENTS), SEA<br>IS WHEAT),<br>IY (Canola Oil,<br>; Diglycerides,<br>il, Phosphated<br>opellant.)); Roast<br>te Turkey, Turkey<br>ed Food Starch,<br>hate, Salt,<br>m (Turkey Thigh |