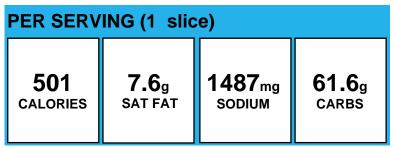

### **BBQ Chicken Sub**

| PER SERVING (1 sandwich) |                                                                                                                                                                                                                                                                                                                                                                                                      |                                                                                                                                                                                                                                                                                                                                                                                                                                                                                |                                                                                                                                                                                                                                                                                                                          |  |  |
|--------------------------|------------------------------------------------------------------------------------------------------------------------------------------------------------------------------------------------------------------------------------------------------------------------------------------------------------------------------------------------------------------------------------------------------|--------------------------------------------------------------------------------------------------------------------------------------------------------------------------------------------------------------------------------------------------------------------------------------------------------------------------------------------------------------------------------------------------------------------------------------------------------------------------------|--------------------------------------------------------------------------------------------------------------------------------------------------------------------------------------------------------------------------------------------------------------------------------------------------------------------------|--|--|
| <b>373</b><br>calories   | <b>4.0</b> g<br>SAT FAT                                                                                                                                                                                                                                                                                                                                                                              | 871 <sub>mg</sub><br>sodium                                                                                                                                                                                                                                                                                                                                                                                                                                                    | <b>39.5</b> g<br>carbs                                                                                                                                                                                                                                                                                                   |  |  |
| Allergens:               | Contains Gluten,<br>Soy.                                                                                                                                                                                                                                                                                                                                                                             | Milk, Wheat. May                                                                                                                                                                                                                                                                                                                                                                                                                                                               | contain Egg,                                                                                                                                                                                                                                                                                                             |  |  |
| Made With:               | and allergens); S<br>proofed and street<br>grain), Recipe (<br>WHOLE WHEAT F<br>WHEAT FLOUR (W<br>FERROUS SULFAT<br>ENZYME, RIBOFL<br>SUGAR, WHEAT (C<br>ENSTHAN 2% (C<br>FRUCTOSE, NATU<br>INGREDIENTS), S<br>(CONTAINS WHE<br>Spray (Canola Oi<br>Diglycerides, Pro<br>(TOMATO PUREE<br>DISTILLED VINE(C<br>BRAN, CONTAINS)<br>STARCH, NATURA<br>SPICES, MOLASS<br>NATURAL FLAVOI<br>*DEHYDRATED); | trips (See Label fc<br>Sub Roll Dough, wh<br>tched, Richs (1 rol<br>Whole Grain Sub F<br>FLOUR, ENRICHED<br>WHEAT FLOUR, NJ,<br>TE, THIAMINE MOI<br>AVIN, FOLIC ACID<br>GLUTEN, SOYBEAN<br>OF THE FOLLOWIN<br>JRAL FLAVOR (CO<br>SEA SALT, HONEY,<br>AT), ASCORBIC A<br>I, Phosphated Mor<br>pellant.)); Smokey<br>(WATER, TOMATC<br>GAR, SUGAR, SAL<br>S LESS THAN 2% (<br>AL HICKORY SMOH<br>SES, GARLIC*, CEL<br>RS, TAMARIND CC<br>Shredded Chedda<br>e Label for ingredic | nole grain,<br>I = 2 oz eq<br>Roll (WATER,<br>UNBLEACHED<br>ACIN, IRON AS<br>NONITRATE,<br>)), YEAST,<br>N OIL, CONTAINS<br>G: OAT FIBER,<br>NTAINS WHEAT<br>, ENZYMES<br>CID, SALT.); Pan<br>no & amp; amp;<br>y BBQ Sauce<br>D PASTE),<br>T, MUSTARD<br>DF CORN<br>KE FLAVOR,<br>LERY SEED,<br>NCENTRATE.<br>ar Cheese |  |  |