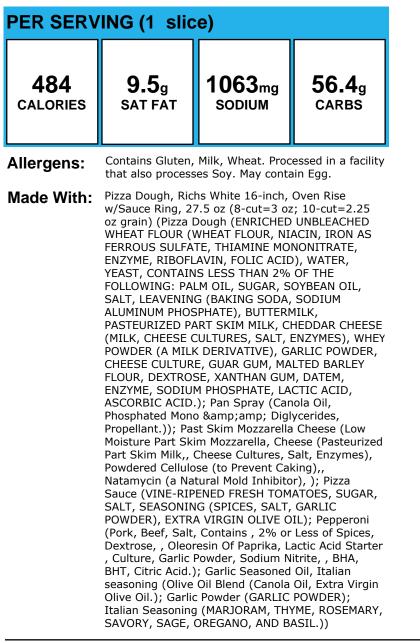

# Buffalo Chicken Pizza

Allergens: Contains Egg, Gluten, Milk, Soy, Wheat.

Pizza Dough, Richs White 16-inch, Oven Rise Made With: w/Sauce Ring, 27.5 oz (8-cut=3 oz; 10-cut=2.25 oz grain) (Pizza Dough (ENRICHED UNBLEACHED WHEAT FLOUR (WHEAT FLOUR, NIACIN, IRON AS FERROUS SULFATE, THIAMINE MONONITRATE, ENZYME, RIBOFLAVIN, FOLIC ACID), WATER, YEAST, CONTAINS LESS THAN 2% OF THE FOLLOWING: PALM OIL, SUGAR, SOYBEAN OIL, SALT, LEAVENING (BAKING SODA, SODIUM ALUMINUM PHOSPHATE), BUTTERMILK, PASTEURIZED PART SKIM MILK, CHEDDAR CHEESE (MILK, CHEESE CULTURES, SALT, ENZYMES), WHEY POWDER (A MILK DERIVATIVE), GARLIC POWDER, CHEESE CULTURE, GUAR GUM, MALTED BARLEY FLOUR, DEXTROSE, XANTHAN GUM, DATEM, ENZYME, SODIUM PHOSPHATE, LACTIC ACID, ASCORBIC ACID.); Pan Spray (Canola Oil, Phosphated Mono & amp; amp; Diglycerides, Propellant.)); Buffalo Chicken, Tyson popcorn, Franks hot sauce (12 pieces=4.6 oz=2 oz M/MA+1 oz grain), Recipe (Popcorn Chicken, Tyson (12 pieces = 3.36 oz = 2 oz M/MA + 1 oz eq grain, Recipe (Golden Crispy Popcorn Chicken (Chicken, water, textured soy protein concentrate, isolated soy protein with less than 2% lecithin, chicken type flavor [brown sugar, yeast extract, onion powder,, maltodextrin, canola oil, carrot powder, garlic powder, silicon dioxide (anti-caking agent), citric acid, spice, salt, vegetable stock (carrot, onion, celery), natural flavor],, sodium phosphates.BREADED WITH: Whole wheat flour,

enriched wheat flour (wheat flour, niacin, reduced iron, thiamine mononitrate, riboflavin, folic acid), water,, salt, wheat gluten, sugar, dried onion, dried garlic, torula yeast, dextrose, spice, dried yeast, paprika extract (color) turmeric extract (color). Breading set in vegetable, oil.)); Franks Red Hot Sauce (AGED CAYENNE RED PEPPERS, VINEGAR, WATER, SALT AND GARLIC POWDER.)); Past Skim Mozzarella Cheese (Low Moisture Part Skim Mozzarella, Cheese (Pasteurized Part Skim Milk,, Cheese Cultures, Salt, Enzymes), Powdered Cellulose (to Prevent Caking),, Natamycin (a Natural Mold Inhibitor), ); Pizza Sauce (VINE-RIPENED FRESH TOMATOES, SUGAR, SALT, SEASONING (SPICES, SALT, GARLIC POWDER), EXTRA VIRGIN OLIVE OIL); Yellow Cheddar Cheese (Cheddar Cheese (Cultured Pasteurized, Milk, Salt, Enzymes, Color Added [If, Colored], Anticake (Potato Starch, , Powdered Cellulose)); Buffalo Side Vegetables, carrots, celery, cucumber (1/4c = 1/8c)other + 1/8c red veg), Recipe (Carrot (CARROTS); Cucumbers, unpared, 1/4-inch diced, ready-to-serve (1/2c = 2.8 oz = 1/2c other veg), Recipe (Cucumber (CUCUMBER)); Celery (CELERY)); Banana Pepper Sauce, ranch, greek yogurt, Franks hot sauce (Reduced Calorie Ranch Dressing (WATER, CULTURED LOWFAT BUTTERMILK, CORN SYRUP, SOYBEAN OIL, RANCH SEASONING & amp; amp; SPICES (SALT, FOOD STARCH-MODIFIED, MONOSODIUM GLUTAMATE, SUGAR, DRIED GARLIC, DRIED ONION, NATURAL AND ARTIFICIAL FLAVOR [INCLUDES MILK, SOYBEAN], WHEY PROTEIN CONCENTRATE, CORN SYRUP, SPICES, XANTHAN GUM, SORBIC ACID AND CALCIUM DISODIUM EDTA AS PRESERVATIVES, CITRIC ACID, CALCIUM STEARATE), DISTILLED VINEGAR, CONTAINS LESS THAN 2% OF EGG YOLKS, CULTURED BUTTERMILK, WHEY, FOOD STARCH-MODIFIED, SALT, NATURAL FLAVOR (INCLUDES MILK), PHOSPHORIC ACID, SODIUM BENZOATE AND POTASSIUM SORBATE (AS PRESERVATIVES), ARTIFICIAL COLOR, PROPYLENE GLYCOL ALGINATE, XANTHAN GUM, CALCIUM DISODIUM EDTA ADDED TO PROTECT FLAVOR. ); Dannon Non Fat Greek Plain Yogurt (CULTURED GRADE A NON FAT MILK.); Franks Red Hot Sauce (AGED CAYENNE RED PEPPERS, VINEGAR, WATER, SALT AND GARLIC POWDER.); Peppers, banana, sliced, canned, drained, ready-to-serve (1/2c = 1.8oz = 1/2c other), Recipe (Mild Banana Pepper Rings (FRESH BANANA PEPPERS, WATER, VINEGAR, SALT, MALIC AND LACTIC ACID, CALCIUM CHLORIDE, SODIUM BENZOATE AND SODIUM METABISULFITE (PRESERVATIVES), YELLOW 5. )); Mild Banana Peppers (FRESH BANANA PEPPERS) WATER, VINEGAR, SALT, MALIC AND LACTIC ACID, CALCIUM CHLORIDE, SODIUM BENZOATE AND SODIUM METABISULFITE (PRESERVATIVES), YELLOW 5. )); Onion, green, sliced (1/2c = 2.2 oz)= 1/2c other veg), Recipe (Green Onion (GREEN ONIONS)); Garlic Seasoned Oil, Italian seasoning (Olive Oil Blend (Canola Oil, Extra Virgin Olive Oil.); Garlic Powder (GARLIC POWDER); Italian Seasoning (MARJORAM, THYME, ROSEMARY, SAVORY, SAGE, OREGANO, AND BASIL.))