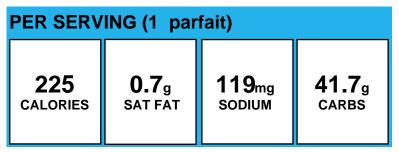

## **Blueberry Patch Parfait**

## **Blueberry Patch Parfait**

Allergens: Contains Milk, Soy. May contain Gluten.

Made With: Vanilla Yogurt (Cultured Grade A Low Fat Milk, Sugar, Modified Corn Starch. Contains 1 % or less of: Corn Starch, Natural, Flavor, Potassium Sorbate Added to Maintain Freshness, Vitamin A Acetate, Vitamin D3.); Wild Blueberries (BLUEBERRIES); Oats & amp; Honey Crunch Granola (Whole Grain Oats, Sugar, Canola and/or Sunflower Oil, Rice Flour, Honey, Brown Sugar Syrup, Salt, Baking Soda, , Soy Lecithin, Natural Flavor.)