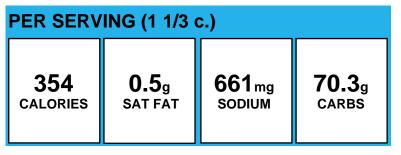

## **Aztec Corn**

| PER SERVING (1/2 c.) |              |                  |               |  |
|----------------------|--------------|------------------|---------------|--|
| 90                   | <b>0.1</b> g | 46 <sub>mg</sub> | <b>17.2</b> g |  |
| calories             | SAT FAT      | sodium           | carbs         |  |