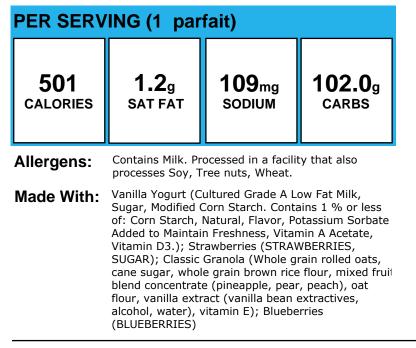

## **Blueberry Parfait**

| PER SERVING (1 parfait) |              |                   |               |  |
|-------------------------|--------------|-------------------|---------------|--|
| 190                     | <b>0.5</b> g | 123 <sub>mg</sub> | <b>39.3</b> g |  |
| calories                | SAT FAT      | sodium            | carbs         |  |

Allergens: Contains Milk.

Made With: Vanilla Yogurt (Cultured Grade A Low Fat Milk, Sugar, Modified Corn Starch. Contains 1 % or less of: Corn Starch, Natural, Flavor, Potassium Sorbate Added to Maintain Freshness, Vitamin A Acetate, Vitamin D3.); Blueberries (BLUEBERRIES); Cheerios Cereal (Whole Grain Oats, Corn Starch, Sugar, Salt, Tripotassium Phosphate. Vitamin E (mixed tocopherols) Added to , Preserve Freshness. Vitamins and Minerals: Calcium Carbonate, Iron and Zinc (mineral nutrients), Vitamin C (sodium ascorbate), A B Vitamin, (niacinamide), Vitamin B6 (pyridoxine hydrochloride), Vitamin A (palmitate), Vitamin B1 (thiamin mononitrate), A B Vitamin (folic , acid), Vitamin B12, Vitamin D3.)