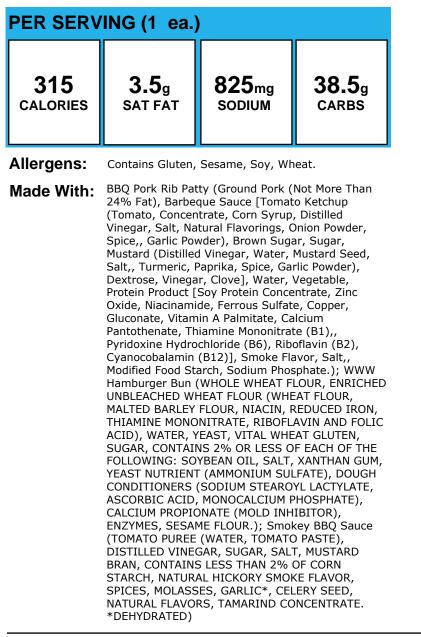

### **BBQ Pork Riblet Sandwich**

## **BBQ Pulled Pork Sandwich**

| PER SERVING (1 sandwich) |              |                   |               |  |
|--------------------------|--------------|-------------------|---------------|--|
| <b>346</b>               | <b>4.0</b> g | 975 <sub>mg</sub> | <b>32.6</b> g |  |
| calories                 | SAT FAT      | sodium            | carbs         |  |

Allergens: Contains Gluten, Sesame, Wheat. May contain Soy.

Made With: USDA Pulled Pork (This item is a fully cooked, minimally seasoned pulled pork. This product is delivered frozen in cases containing eight 5-pound or four 10-pound packages., ); WWW Hamburger Bun (WHOLE WHEAT FLOUR, ENRICHED UNBLEACHED WHEAT FLOUR (WHEAT FLOUR, MALTED BARLEY FLOUR, NIACIN, REDUCED IRON, THIAMINE MONONITRATE, RIBOFLAVIN AND FOLIC ACID), WATER, YEAST, VITAL WHEAT GLUTEN, SUGAR, CONTAINS 2% OR LESS OF EACH OF THE FOLLOWING: SOYBEAN OIL, SALT, XANTHAN GUM, YEAST NUTRIENT (AMMONIUM SULFATE), DOUGH CONDITIONERS (SODIUM STEAROYL LACTYLATE, ASCORBIC ACID, MONOCALCIUM PHOSPHATE), CALCIUM PROPIONATE (MOLD INHIBITOR), ENZYMES, SESAME FLOUR.); Smokey BBQ Sauce (TOMATO PUREE (WATER, TOMATO PASTE), DISTILLED VINEGAR, SUGAR, SALT, MUSTARD BRAN, CONTAINS LESS THAN 2% OF CORN STARCH, NATURAL HICKORY SMOKE FLAVOR, SPICES, MOLASSES, GARLIC\*, CELERY SEED, NATURAL FLAVORS, TAMARIND CONCENTRATE. \*DEHYDRATED)