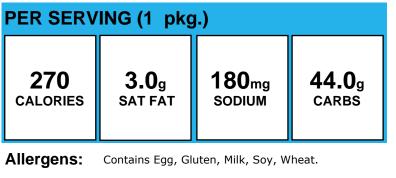

# Buffalo Chicken Pizza

Allergens: Contains Egg, Gluten, Milk, Soy, Wheat.

Pizza Dough, Richs White 16-inch, Oven Rise Made With: w/Sauce Ring, 27.5 oz (8-cut=3 oz; 10-cut=2.25 oz grain) (Pizza Dough (ENRICHED UNBLEACHED WHEAT FLOUR (WHEAT FLOUR, NIACIN, IRON AS FERROUS SULFATE, THIAMINE MONONITRATE, ENZYME, RIBOFLAVIN, FOLIC ACID), WATER, YEAST, CONTAINS LESS THAN 2% OF THE FOLLOWING: PALM OIL, SUGAR, SOYBEAN OIL, SALT, LEAVENING (BAKING SODA, SODIUM ALUMINUM PHOSPHATE), BUTTERMILK, PASTEURIZED PART SKIM MILK, CHEDDAR CHEESE (MILK, CHEESE CULTURES, SALT, ENZYMES), WHEY POWDER (A MILK DERIVATIVE), GARLIC POWDER, CHEESE CULTURE, GUAR GUM, MALTED BARLEY FLOUR, DEXTROSE, XANTHAN GUM, DATEM, ENZYME, SODIUM PHOSPHATE, LACTIC ACID, ASCORBIC ACID.); Pan Spray (Canola Oil, Phosphated Mono & amp; amp; Diglycerides, Propellant.)); Buffalo Chicken, Tyson popcorn, Franks hot sauce (12 pieces=4.6 oz=2 oz M/MA+1 oz grain), Recipe (Popcorn Chicken, Tyson (12 pieces = 3.36 oz = 2 oz M/MA + 1 oz eq grain, Recipe (Golden Crispy Popcorn Chicken (Chicken, water, textured soy protein concentrate, isolated soy protein with less than 2% lecithin, chicken type flavor [brown sugar, yeast extract, onion powder,, maltodextrin, canola oil, carrot powder, garlic powder, silicon dioxide (anti-caking agent), citric acid, spice, salt, vegetable stock (carrot, onion, celery), natural flavor],, sodium phosphates.BREADED WITH: Whole wheat flour,

enriched wheat flour (wheat flour, niacin, reduced iron, thiamine mononitrate, riboflavin, folic acid), water,, salt, wheat gluten, sugar, dried onion, dried garlic, torula yeast, dextrose, spice, dried yeast, paprika extract (color) turmeric extract (color). Breading set in vegetable, oil.)); Franks Red Hot Sauce (AGED CAYENNE RED PEPPERS, VINEGAR, WATER, SALT AND GARLIC POWDER.)); Past Skim Mozzarella Cheese (Low Moisture Part Skim Mozzarella, Cheese (Pasteurized Part Skim Milk,, Cheese Cultures, Salt, Enzymes), Powdered Cellulose (to Prevent Caking),, Natamycin (a Natural Mold Inhibitor), ); Pizza Sauce (VINE-RIPENED FRESH TOMATOES, SUGAR, SALT, SEASONING (SPICES, SALT, GARLIC POWDER), EXTRA VIRGIN OLIVE OIL); Yellow Cheddar Cheese (Cheddar Cheese (Cultured Pasteurized, Milk, Salt, Enzymes, Color Added [If, Colored], Anticake (Potato Starch, , Powdered Cellulose)); Buffalo Side Vegetables, carrots, celery, cucumber (1/4c = 1/8c)other + 1/8c red veg), Recipe (Carrot (CARROTS); Cucumbers, unpared, 1/4-inch diced, ready-to-serve (1/2c = 2.8 oz = 1/2c other veg), Recipe (Cucumber (CUCUMBER)); Celery (CELERY)); Banana Pepper Sauce, ranch, greek yogurt, Franks hot sauce (Reduced Calorie Ranch Dressing (WATER, CULTURED LOWFAT BUTTERMILK, CORN SYRUP, SOYBEAN OIL, RANCH SEASONING & amp; amp; SPICES (SALT, FOOD STARCH-MODIFIED, MONOSODIUM GLUTAMATE, SUGAR, DRIED GARLIC, DRIED ONION, NATURAL AND ARTIFICIAL FLAVOR [INCLUDES MILK, SOYBEAN], WHEY PROTEIN CONCENTRATE, CORN SYRUP, SPICES, XANTHAN GUM, SORBIC ACID AND CALCIUM DISODIUM EDTA AS PRESERVATIVES, CITRIC ACID, CALCIUM STEARATE), DISTILLED VINEGAR, CONTAINS LESS THAN 2% OF EGG YOLKS, CULTURED BUTTERMILK, WHEY, FOOD STARCH-MODIFIED, SALT, NATURAL FLAVOR (INCLUDES MILK), PHOSPHORIC ACID, SODIUM BENZOATE AND POTASSIUM SORBATE (AS PRESERVATIVES), ARTIFICIAL COLOR, PROPYLENE GLYCOL ALGINATE, XANTHAN GUM, CALCIUM DISODIUM EDTA ADDED TO PROTECT FLAVOR. ); Dannon Non Fat Greek Plain Yogurt (CULTURED GRADE A NON FAT MILK.); Franks Red Hot Sauce (AGED CAYENNE RED PEPPERS, VINEGAR, WATER, SALT AND GARLIC POWDER.); Peppers, banana, sliced, canned, drained, ready-to-serve (1/2c = 1.8oz = 1/2c other), Recipe (Mild Banana Pepper Rings (FRESH BANANA PEPPERS, WATER, VINEGAR, SALT, MALIC AND LACTIC ACID, CALCIUM CHLORIDE, SODIUM BENZOATE AND SODIUM METABISULFITE (PRESERVATIVES), YELLOW 5. )); Mild Banana Peppers (FRESH BANANA PEPPERS) WATER, VINEGAR, SALT, MALIC AND LACTIC ACID, CALCIUM CHLORIDE, SODIUM BENZOATE AND SODIUM METABISULFITE (PRESERVATIVES), YELLOW 5. )); Onion, green, sliced (1/2c = 2.2 oz)= 1/2c other veg), Recipe (Green Onion (GREEN ONIONS)); Garlic Seasoned Oil, Italian seasoning (Olive Oil Blend (Canola Oil, Extra Virgin Olive Oil.); Garlic Powder (GARLIC POWDER); Italian Seasoning (MARJORAM, THYME, ROSEMARY, SAVORY, SAGE, OREGANO, AND BASIL.))