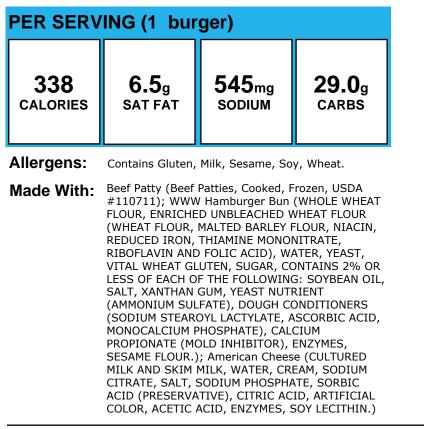

## **100% Beef Cheeseburger**

## **100% Beef Cheeseburger**

| PER SERVING (1 burger) |              |                   |               |
|------------------------|--------------|-------------------|---------------|
| 329                    | <b>6.5</b> g | 643 <sub>mg</sub> | <b>28.5</b> g |
| CALORIES               | SAT FAT      | sodium            | carbs         |

Allergens: Contains Gluten, Milk, Sesame, Soy, Wheat.

Made With: Beef Patty (Beef Patties, Cooked, Frozen, USDA #110711); WWW Hamburger Bun (WHOLE WHEAT FLOUR, ENRICHED UNBLEACHED WHEAT FLOUR (WHEAT FLOUR, MALTED BARLEY FLOUR, NIACIN, REDUCED IRON, THIAMINE MONONITRATE, RIBOFLAVIN AND FOLIC ACID), WATER, YEAST, VITAL WHEAT GLUTEN, SUGAR, CONTAINS 2% OR LESS OF EACH OF THE FOLLOWING: SOYBEAN OIL, SALT, XANTHAN GUM, YEAST NUTRIENT (AMMONIUM SULFATE), DOUGH CONDITIONERS (SODIUM STEAROYL LACTYLATE, ASCORBIC ACID, MONOCALCIUM PHOSPHATE), CALCIUM PROPIONATE (MOLD INHIBITOR), ENZYMES, SESAME FLOUR.); Yellow American Cheese (American Cheese (Milk, Cheese Culture, Salt, Enzymes), Water, Cream, Sodium Citrate, Salt, Sorbic Acid (Preservative), , Color Added, Soy Lecithin For Separation., )