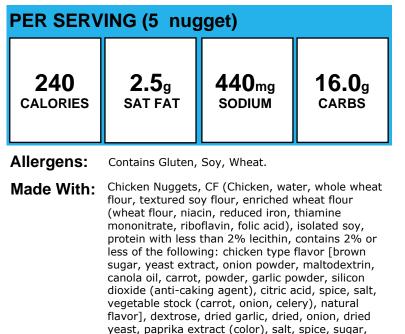

## **Breaded Chicken Patty**

| PER SERVING (1 patty) |              |                   |               |  |
|-----------------------|--------------|-------------------|---------------|--|
| 240                   | <b>2.5</b> g | 440 <sub>mg</sub> | <b>16.0</b> g |  |
| calories              | SAT FAT      | SODIUM            | carbs         |  |

Allergens: Contains Gluten, Soy, Wheat.

Made With: Whole Grain Chicken Patty (Chicken, water, whole wheat flour, textured soy flour, enriched wheat flour (wheat flour, niacin, reduced iron, thiamine mononitrate, riboflavin, folic acid), isolated soy, protein with less than 2% lecithin, contains 2% or less of the following: chicken type flavor [brown sugar, yeast extract, onion powder, maltodextrin, canola oil, carrot, powder, garlic powder, silicon dioxide (anti-caking agent), citric acid, spice, salt, vegetable stock (carrot, onion, celery), natural flavor], dextrose, dried garlic, dried, onion, dried yeast, paprika extract (color), salt, spice, sugar, textured soy protein concentrate, torula yeast, turmeric extract (color), wheat gluten. Breading set in, vegetable oil.)