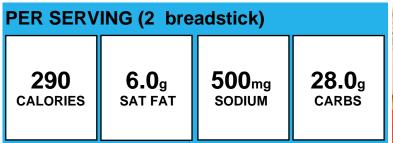

#### **Breadstick**

|                       | -                                                                                                                                                                                                                                                                                                                                                                                                                                                                                            |                            |                        |  |
|-----------------------|----------------------------------------------------------------------------------------------------------------------------------------------------------------------------------------------------------------------------------------------------------------------------------------------------------------------------------------------------------------------------------------------------------------------------------------------------------------------------------------------|----------------------------|------------------------|--|
| PER SERV              | PER SERVING (1 breadstick)                                                                                                                                                                                                                                                                                                                                                                                                                                                                   |                            |                        |  |
| <b>80</b><br>calories | <b>0.0</b> g<br>SAT FAT                                                                                                                                                                                                                                                                                                                                                                                                                                                                      | 95 <sub>mg</sub><br>sodium | <b>14.0</b> g<br>carbs |  |
| Allergens:            | Contains Gluten, Soy, Wheat. May contain Egg,<br>Milk.                                                                                                                                                                                                                                                                                                                                                                                                                                       |                            |                        |  |
| Made With:            | Breadstick Dgh (WATER, WHOLE WHEAT FLOUR,<br>ENRICHED UNBLEACHED WHEAT FLOUR (WHEAT<br>FLOUR, NIACIN, IRON AS FERROUS SULFATE,<br>THIAMINE MONONITRATE, ENZYME, RIBOFLAVIN,<br>FOLIC ACID), YEAST, SUGAR, WHEAT GLUTEN,<br>CONTAINS LESS THAN 2% OF THE FOLLOWING:<br>FRUCTOSE, SOYBEAN OIL, OAT FIBER, SEA SALT,<br>HONEY, SOY LECITHIN, NATURAL FLAVOR,<br>ENZYMES (CONTAINS WHEAT), ASCORBIC ACID,<br>SALT.); Pan Spray (Canola Oil, Phosphated Mono<br>& amp; Diglycerides, Propellant.) |                            |                        |  |