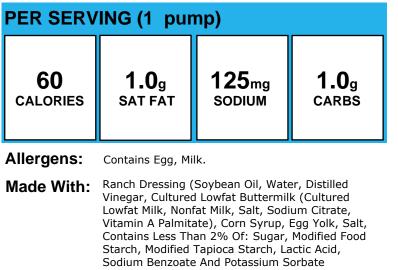

## **Bacon Swiss Chicken Burger**

Allergens: Contains Gluten, Milk, Sesame, Soy, Wheat.

Made With: Whole Grain Chicken Patty (Chicken, water, whole wheat flour, textured soy flour, enriched wheat flour (wheat flour, niacin, reduced iron, thiamine mononitrate, riboflavin, folic acid), isolated soy, protein with less than 2% lecithin, contains 2% or less of the following: chicken type flavor [brown sugar, yeast extract, onion powder, maltodextrin, canola oil, carrot, powder, garlic powder, silicon dioxide (anti-caking agent), citric acid, spice, salt, vegetable stock (carrot, onion, celery), natural flavor], dextrose, dried garlic, dried, onion, dried yeast, paprika extract (color), salt, spice, sugar, textured soy protein concentrate, torula yeast, turmeric extract (color), wheat gluten. Breading set in, vegetable oil.); WWW Hamburger Bun (WHOLE WHEAT FLOUR, ENRICHED UNBLEACHED WHEAT FLOUR (WHEAT FLOUR, MALTED BARLEY FLOUR, NIACIN, REDUCED IRON, THIAMINE MONONITRATE, RIBOFLAVIN AND FOLIC ACID), WATER, YEAST, VITAL WHEAT GLUTEN, SUGAR, CONTAINS 2% OR LESS OF EACH OF THE FOLLOWING: SOYBEAN OIL, SALT, XANTHAN GUM, YEAST NUTRIENT (AMMONIUM SULFATE), DOUGH CONDITIONERS (SODIUM STEAROYL LACTYLATE, ASCORBIC ACID, MONOCALCIUM PHOSPHATE), CALCIUM PROPIONATE (MOLD INHIBITOR), ENZYMES, SESAME FLOUR.); Sliced Swiss Cheese (PASTEURIZED PART-SKIM MILK, CHEESE CULTURE, SALT, ENZYMES); Bacon (Pork Cured with Water, Salt, Sugar, Smoke, Flavoring, Sodium Phosphates, Sodium, Erythorbate, Sodium Nitrite.)