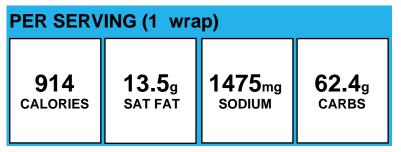

# **Buffalo Chicken Wrap**

| PER SERVING (1 wrap) |              |                    |               |
|----------------------|--------------|--------------------|---------------|
| <b>393</b>           | <b>7.2</b> g | 1122 <sub>mg</sub> | <b>39.8</b> g |
| CALORIES             | SAT FAT      | sodium             | carbs         |

Allergens: Contains Gluten, Milk, Wheat.

Made With: Whole Wheat Tortilla (Whole wheat flour, Enriched unbleached flour (Wheat flour, Niacin, Reduced iron, Thiamine mononitrate, Riboflavin and Folic acid), Water, Vegetable shortening (Contains one or more of the following: Palm oil and/or Corn oil), Contains 2% or less of the following: Salt, Aluminum-free leavening (Sodium acid Pyrophosphate, Sodium bicarbonate, Cornstarch, Monocalcium phosphate), Wheat protein, Preservatives (Calcium propionate, Sorbic acid), Dough conditioner (Fumaric acid, Xanthan gum, Mono- and Diglycerides, Sodium metabisulphite).); Filling, Buffalo Chicken, USDA Unseasoned (Grilled Chicken Strips (See Label for ingredients and allergens); Franks Red Hot Sauce (AGED CAYENNE RED PEPPERS, VINEGAR, WATER, SALT AND GARLIC POWDER.)); Yellow Cheddar Cheese (Cheddar Cheese (Cultured Pasteurized, Milk, Salt, Enzymes, Color Added [If , Colored], Anticake (Potato Starch, , Powdered Cellulose))