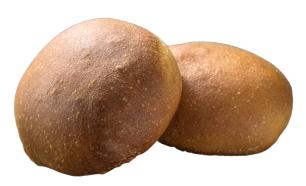

## **Bread Roll**

| PER SERVING (2 roll.) |              |                   |               |  |
|-----------------------|--------------|-------------------|---------------|--|
| 140                   | <b>0.0</b> g | 180 <sub>mg</sub> | <b>26.0</b> g |  |
| calories              | SAT FAT      | sodium            | carbs         |  |

Allergens: Contains Gluten, Sesame, Soy, Wheat.

Made With: WWW Tea Roll (WHOLE GRAIN WHEAT FLOUR, ENRICHED UNBLEACHED WHEAT FLOUR (Wheat Flour, Malted Barley Flour, Niacin, Reduced Iron, Thiamin, Mononitrate, Riboflavin and Folic Acid), WATER, YEAST, VITAL WHEAT GLUTEN, SUGAR, CONTAINS 2% OR LESS OF EACH OF THE FOLLOWING: Vegetable oil (canola and/or soy), Salt, Guar and/or Xanthan Gum, Yeast Nutrient (Ammonium Sulfate), Dough Conditioners (Monodiglycerides, Sodium Stearoyl Lactylate, Ascorbic Acid, Monocalcium Phosphate, Calcium Propionate (Mold Inhibitor), Calcium Sulfate, Enzymes)