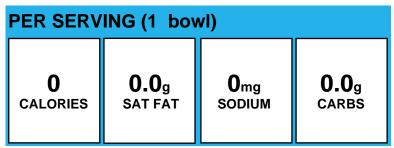

## Asian Hummus Bowl

Powered by PrimeroEdge for: Lake Washington School District No.

cup= 1/2 M/MA) (Plain Hummus (Cooked Chickpeas, (Water, Chickpeas), Water, Tahini (Ground Sesame), Soybean Oil, Garlic, Salt, Citric Acid, Potassium Sorbate To Maintain Freshness.)); Asian Ginger Sauce, greek yogurt, mayonnaise, mustard, rice vinegar, soy sauce (Reduced Calorie Mayonnaise (WATER, SOYBEAN OIL, CORN SYRUP, FOOD STARCH-MODIFIED\*, EGG YOLKS, CONTAINS LESS THAN 2% OF DISTILLED VINEGAR, SALT, SODIUM BENZOATE AND POTASSIUM SORBATE (AS PRESERVATIVES)\* SPICE, CITRIC ACID, XANTHAN GUM\*, NATURAL FLAVORS, CALCIUM DISODIUM EDTA ADDED TO PROTECT FLAVOR, YELLOW 5\*. \*INGREDIENTS NOT NORMALLY FOUND IN MAYONNAISE.); Dannon Non Fat Greek Plain Yogurt (CULTURED GRADE A NON FAT MILK.); Low Sodium Soy Sauce (WATER, WHEAT, SOYBEANS, SALT, LACTIC ACID, SODIUM BENZOATE: LESS THAN 1/10 OF 1% AS A PRESERVATIVE.); Seasoned Rice Wine Vinegar (RICE WINE VINEGAR (REDUCED WITH WATER TO 4.5% ACIDITY BY VOLUME), SUGAR, SALT, POTASSIUM METABISULFITE (AS PRESERVATIVE), CARAMEL COLOR.); Yellow Mustard (DISTILLED VINEGAR, WATER, NO. 1 GRADE MUSTARD SEED, SALT, TUMERIC, PAPRIKA, SPICE, NATURAL FLAVORS AND GARLIC POWDER.); Garlic Granulated (GRANULATED GARLIC); Ginger Ground (GROUND GINGER)); Sriracha Sauce (CHILI PEPPER, VINEGAR, GARLIC, SUGAR, SALT, WATER, NATURAL FLAVORS, XANTHAN GUM, LESS THAN 0.1% POTASSIUM SORBATE AND SODIUM BENZOATE AS PRESERVATIVES); Real Lime Juice (WATER, LIME JUICE CONCENTRATE AND LESS THAN 2% OF: LIME OIL, , SODIUM BENZOATE AND SODIUM METABISULFITE (PRESERVATIVES).); Garlic Powder (GARLIC POWDER); Ginger Ground (GROUND GINGER); Cilantro, finely chopped (1/2c=0.28 oz=1/4c dark green veg), Recipe (Fresh Cilantro (CILANTRO LEAVES))); Asian Bean Salsa (1/2 c = 3.5 oz= 1/4c legume+ 1/4c other veg) (Beans, cannellini, white kidney, canned, drained, ready-to-serve (1/2c=3.3oz=1/2c legume or 2oz M/MA), Recipe (Cannellini Beans (white kidney) (PREPARED CANNELLINI BEANS, WATER, SALT, AND CALCIUM DISODIUM EDTA (TO PROMOTE COLOR RETENTION).)); Beans, Soy, frozen edamame, tempered, ready-to-serve (Edamame (EDAMAME (SOYBEANS))); Peppers, jalapeno, sliced, canned, drained, ready-to-serve (Jalapeno Peppers (FRESH JALAPENO PEPPERS) WATER, VINEGAR, SALT, MALIC AND LACTIC ACID, CALCIUM CHLORIDE, SODIUM BENZOATE AND SODIUM METABISULFITE (PRESERVATIVES), YELLOW 5.)); Cucumbers, unpared, 1/4-inch diced, ready-to-serve (1/2c = 2.8 oz = 1/2c other veg), Recipe (Cucumber (CUCUMBER)); Carrot (CARROTS); Seasoned Rice Wine Vinegar (RICE WINE VINEGAR (REDUCED WITH WATER TO 4.5% ACIDITY BY VOLUME), SUGAR, SALT, POTASSIUM METABISULFITE (AS PRESERVATIVE), CARAMEL COLOR.); Granulated Sugar (SUGAR); Cilantro, finely chopped (1/2c=0.28 oz=1/4c dark green veg), Recipe (Fresh Cilantro (CILANTRO LEAVES)); Jalapeno Peppers (FRESH JALAPENO PEPPERS, WATER, VINEGAR, SALT, MALIC AND LACTIC ACID, CALCIUM CHLORIDE, SODIUM BENZOATE AND SODIUM METABISULFITE (PRESERVATIVES), YELLOW 5.)); Whole Grain Oven Fired Flatbread (WHOLE WHEAT FLOUR, ENRICHED UNBLEACHED WHEAT FLOUR (WHEAT FLOUR, MALTED BARLEY FLOUR, ASCORBIC ACID ADDED AS A DOUGH CONDITIONER, NIACIN, REDUCED IRON, THIAMINE MONONITRATE, RIBOFLAVIN, FOLIC ACID), WATER, SOYBEAN OIL, YEAST,