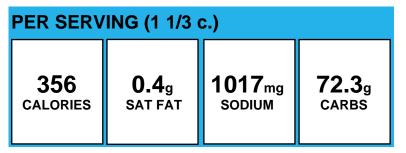

### Alfredo Macaroni

| PER SERVING (1 serving) |              |                   |               |
|-------------------------|--------------|-------------------|---------------|
| <b>397</b>              | <b>6.9</b> g | 927 <sub>mg</sub> | <b>48.5</b> g |
| calories                | SAT FAT      | SODIUM            | carbs         |