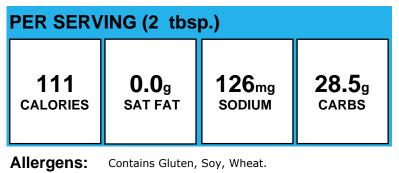

## **100% Beef Cheeseburger**

## **100% Beef Cheeseburger**

| PER SERVING (1 burger) |              |                   |               |
|------------------------|--------------|-------------------|---------------|
| 329                    | <b>6.5</b> g | 643 <sub>mg</sub> | <b>28.5</b> g |
| CALORIES               | SAT FAT      | sodium            | carbs         |

Allergens: Contains Gluten, Milk, Sesame, Soy, Wheat.

Made With: Beef Patty (Beef Patties, Cooked, Frozen, USDA #110711); WWW Hamburger Bun (WHOLE WHEAT FLOUR, ENRICHED UNBLEACHED WHEAT FLOUR (WHEAT FLOUR, MALTED BARLEY FLOUR, NIACIN, REDUCED IRON, THIAMINE MONONITRATE, RIBOFLAVIN AND FOLIC ACID), WATER, YEAST, VITAL WHEAT GLUTEN, SUGAR, CONTAINS 2% OR LESS OF EACH OF THE FOLLOWING: SOYBEAN OIL, SALT, XANTHAN GUM, YEAST NUTRIENT (AMMONIUM SULFATE), DOUGH CONDITIONERS (SODIUM STEAROYL LACTYLATE, ASCORBIC ACID, MONOCALCIUM PHOSPHATE), CALCIUM PROPIONATE (MOLD INHIBITOR), ENZYMES, SESAME FLOUR.); Yellow American Cheese (American Cheese (Milk, Cheese Culture, Salt, Enzymes), Water, Cream, Sodium Citrate, Salt, Sorbic Acid (Preservative), , Color Added, Soy Lecithin For Separation., )