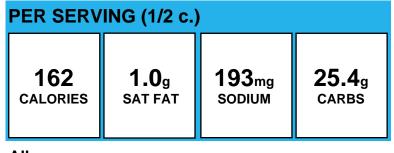

## **Aztec Corn**

| PER SERVING (1/2 c.) |              |                  |               |  |
|----------------------|--------------|------------------|---------------|--|
| 90                   | <b>0.1</b> g | 46 <sub>mg</sub> | <b>17.2</b> g |  |
| calories             | SAT FAT      | sodium           | carbs         |  |