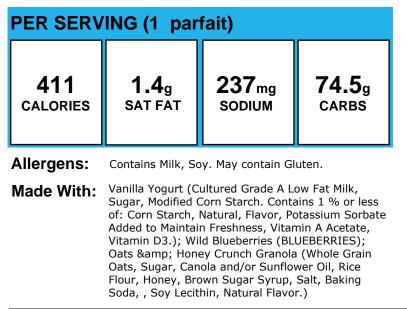

## **Blueberry Patch Parfait**

## **Blueberry Patch Parfait**

Allergens: Contains Milk, Soy. May contain Gluten.

Made With: Vanilla Yogurt (Cultured Grade A Low Fat Milk, Sugar, Modified Corn Starch. Contains 1 % or less of: Corn Starch, Natural, Flavor, Potassium Sorbate Added to Maintain Freshness, Vitamin A Acetate, Vitamin D3.); Wild Blueberries (BLUEBERRIES); Oats & amp; Honey Crunch Granola (Whole Grain Oats, Sugar, Canola and/or Sunflower Oil, Rice Flour, Honey, Brown Sugar Syrup, Salt, Baking Soda, , Soy Lecithin, Natural Flavor.)