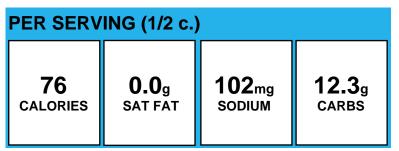

# **Buffalo Side Vegetables**

| PER SERVING (1/2 c.) |              |                  |              |
|----------------------|--------------|------------------|--------------|
| 15                   | <b>0.0</b> g | 27 <sub>mg</sub> | <b>3.3</b> g |
| calories             | SAT FAT      | sodium           | carbs        |