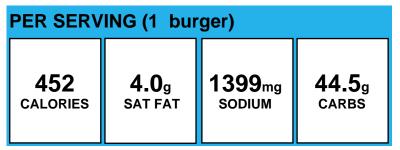

### **Bacon Cheeseburger**

| PER SERVING (1 burger) |              |                   |               |  |
|------------------------|--------------|-------------------|---------------|--|
| 329                    | <b>4.9</b> g | 590 <sub>mg</sub> | <b>30.5</b> g |  |
| calories               | SAT FAT      | sodium            | carbs         |  |