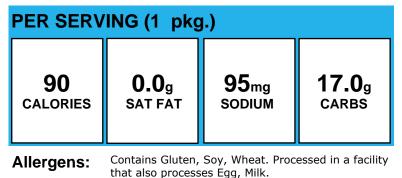

|  |  |  |  |
| Allergens:<br>Made With: | Contains Soy.<br>Beef Patty, 2.4 oz (GROUND BEEF (NOT MORE<br>THAN 20% FAT), MUSHROOMS, TEXTURED<br>VEGETABLE PROTEIN (SOY PROTEIN<br>CONCENTRATE, CARAMEL COLOR), WATER,<br>CONTAINS 2% OR LESS OF: POTASSIUM<br>CHLORIDE, YEAST EXTRACT, NATURAL FLAVORING,<br>POTATO MALTODEXTRIN, MALTODEXTRIN,<br>SOYBEAN OIL, GRILL FLAVOR (FROM SUNFLOWER<br>OIL), MODIFIED CORN STARCH, DISODIUM<br>INOSINATE, DISODIUM GUANYLATE, TORULA<br>YEAST, CORN SYRUP SOLIDS, SALT, SODIUM<br>PHOSPHATE, CARAMEL COLOR. ) |  |  |  |  |

## Hard Boiled Eggs



#### Hawaiian Pizza



## Honey Graham Crackers



Made With: Honey Graham Crackers (WHOLE WHEAT FLOUR, ENRICHED FLOUR (WHEAT FLOUR, NIACIN, REDUCED IRON, VITAMIN B1 (THIAMIN MONONITRATE), VITAMIN B2 (RIBOFLAVIN), FOLIC ACID), SUGAR, CANOLA OIL, MOLASSES, HONEY, CORN SYRUP, CONTAINS 2% OR LESS OF LEAVENING (BAKING SODA, SODIUM ACID PYROPHOSPHATE, MONOCALCIUM PHOSPHATE), SALT, SOY LECITHIN.)

#### **Honey Nut Cheerios Cereal**



Allergens: Contains Tree nuts.

Made With: Honey Nut Cheerios Cereal (Whole Grain Oats, Sugar, Corn Starch, Honey, Brown Sugar Syrup, Salt, Tripotassium Phosphate, Canola and/or Sunflower Oil, , Natural Almond Flavor. Vitamin E (mixed tocopherols) Added to Preserve Freshness. Calcium Carbonate, Vitamin C (sodium ascorbate), Iron and Zinc (mineral nutrients), A B Vitamin (niacinamide), Vitamin , B6 (pyridoxine hyd