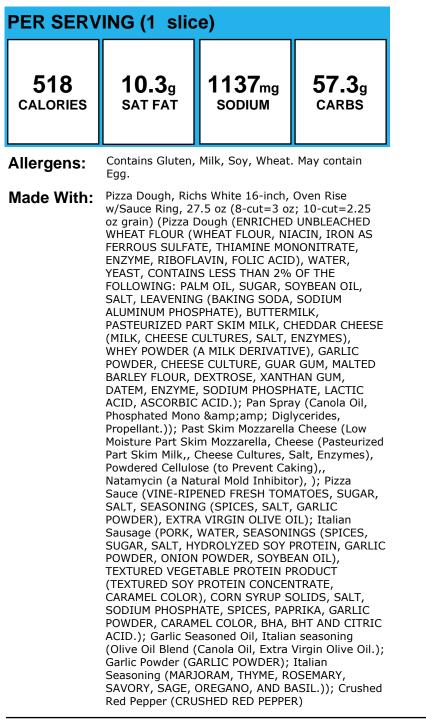

# Buffalo Chicken Pizza

Allergens: Contains Egg, Gluten, Milk, Soy, Wheat.

Pizza Dough, Richs White 16-inch, Oven Rise Made With: w/Sauce Ring, 27.5 oz (8-cut=3 oz; 10-cut=2.25 oz grain) (Pizza Dough (ENRICHED UNBLEACHED WHEAT FLOUR (WHEAT FLOUR, NIACIN, IRON AS FERROUS SULFATE, THIAMINE MONONITRATE, ENZYME, RIBOFLAVIN, FOLIC ACID), WATER, YEAST, CONTAINS LESS THAN 2% OF THE FOLLOWING: PALM OIL, SUGAR, SOYBEAN OIL, SALT, LEAVENING (BAKING SODA, SODIUM ALUMINUM PHOSPHATE), BUTTERMILK, PASTEURIZED PART SKIM MILK, CHEDDAR CHEESE (MILK, CHEESE CULTURES, SALT, ENZYMES), WHEY POWDER (A MILK DERIVATIVE), GARLIC POWDER, CHEESE CULTURE, GUAR GUM, MALTED BARLEY FLOUR, DEXTROSE, XANTHAN GUM, DATEM, ENZYME, SODIUM PHOSPHATE, LACTIC ACID, ASCORBIC ACID.); Pan Spray (Canola Oil, Phosphated Mono & amp; amp; Diglycerides, Propellant.)); Buffalo Chicken, Tyson popcorn, Franks hot sauce (12 pieces=4.6 oz=2 oz M/MA+1 oz grain), Recipe (Popcorn Chicken, Tyson (12 pieces = 3.36 oz = 2 oz M/MA + 1 oz eq grain, Recipe (Golden Crispy Popcorn Chicken (Chicken, water, textured soy protein concentrate, isolated soy protein with less than 2% lecithin, chicken type flavor [brown sugar, yeast extract, onion powder,, maltodextrin, canola oil, carrot powder, garlic powder, silicon dioxide (anti-caking agent), citric acid, spice, salt, vegetable stock (carrot, onion, celery), natural flavor],, sodium phosphates.BREADED WITH: Whole wheat flour,

enriched wheat flour (wheat flour, niacin, reduced iron, thiamine mononitrate, riboflavin, folic acid), water,, salt, wheat gluten, sugar, dried onion, dried garlic, torula yeast, dextrose, spice, dried yeast, paprika extract (color) turmeric extract (color). Breading set in vegetable, oil.)); Franks Red Hot Sauce (AGED CAYENNE RED PEPPERS, VINEGAR, WATER, SALT AND GARLIC POWDER.)); Past Skim Mozzarella Cheese (Low Moisture Part Skim Mozzarella, Cheese (Pasteurized Part Skim Milk,, Cheese Cultures, Salt, Enzymes), Powdered Cellulose (to Prevent Caking),, Natamycin (a Natural Mold Inhibitor), ); Pizza Sauce (VINE-RIPENED FRESH TOMATOES, SUGAR, SALT, SEASONING (SPICES, SALT, GARLIC POWDER), EXTRA VIRGIN OLIVE OIL); Yellow Cheddar Cheese (Cheddar Cheese (Cultured Pasteurized, Milk, Salt, Enzymes, Color Added [If, Colored], Anticake (Potato Starch, , Powdered Cellulose)); Buffalo Side Vegetables, carrots, celery, cucumber (1/4c = 1/8c)other + 1/8c red veg), Recipe (Carrot (CARROTS); Cucumbers, unpared, 1/4-inch diced, ready-to-serve (1/2c = 2.8 oz = 1/2c other veg), Recipe (Cucumber (CUCUMBER)); Celery (CELERY)); Banana Pepper Sauce, ranch, greek yogurt, Franks hot sauce (Reduced Calorie Ranch Dressing (WATER, CULTURED LOWFAT BUTTERMILK, CORN SYRUP, SOYBEAN OIL, RANCH SEASONING & amp; amp; SPICES (SALT, FOOD STARCH-MODIFIED, MONOSODIUM GLUTAMATE, SUGAR, DRIED GARLIC, DRIED ONION, NATURAL AND ARTIFICIAL FLAVOR [INCLUDES MILK, SOYBEAN], WHEY PROTEIN CONCENTRATE, CORN SYRUP, SPICES, XANTHAN GUM, SORBIC ACID AND CALCIUM DISODIUM EDTA AS PRESERVATIVES, CITRIC ACID, CALCIUM STEARATE), DISTILLED VINEGAR, CONTAINS LESS THAN 2% OF EGG YOLKS, CULTURED BUTTERMILK, WHEY, FOOD STARCH-MODIFIED, SALT, NATURAL FLAVOR (INCLUDES MILK), PHOSPHORIC ACID, SODIUM BENZOATE AND POTASSIUM SORBATE (AS PRESERVATIVES), ARTIFICIAL COLOR, PROPYLENE GLYCOL ALGINATE, XANTHAN GUM, CALCIUM DISODIUM EDTA ADDED TO PROTECT FLAVOR. ); Dannon Non Fat Greek Plain Yogurt (CULTURED GRADE A NON FAT MILK.); Franks Red Hot Sauce (AGED CAYENNE RED PEPPERS, VINEGAR, WATER, SALT AND GARLIC POWDER.); Peppers, banana, sliced, canned, drained, ready-to-serve (1/2c = 1.8oz = 1/2c other), Recipe (Mild Banana Pepper Rings (FRESH BANANA PEPPERS, WATER, VINEGAR, SALT, MALIC AND LACTIC ACID, CALCIUM CHLORIDE, SODIUM BENZOATE AND SODIUM METABISULFITE (PRESERVATIVES), YELLOW 5. )); Mild Banana Peppers (FRESH BANANA PEPPERS) WATER, VINEGAR, SALT, MALIC AND LACTIC ACID, CALCIUM CHLORIDE, SODIUM BENZOATE AND SODIUM METABISULFITE (PRESERVATIVES), YELLOW 5. )); Onion, green, sliced (1/2c = 2.2 oz)= 1/2c other veg), Recipe (Green Onion (GREEN ONIONS)); Garlic Seasoned Oil, Italian seasoning (Olive Oil Blend (Canola Oil, Extra Virgin Olive Oil.); Garlic Powder (GARLIC POWDER); Italian Seasoning (MARJORAM, THYME, ROSEMARY, SAVORY, SAGE, OREGANO, AND BASIL.))