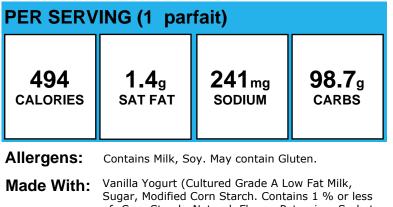

## **Blueberry Parfait**

| PER SERVING (1 parfait) |              |                   |               |  |
|-------------------------|--------------|-------------------|---------------|--|
| 190                     | <b>0.5</b> g | 123 <sub>mg</sub> | <b>39.3</b> g |  |
| calories                | SAT FAT      | sodium            | carbs         |  |

Allergens: Contains Milk.

Made With: Vanilla Yogurt (Cultured Grade A Low Fat Milk, Sugar, Modified Corn Starch. Contains 1 % or less of: Corn Starch, Natural, Flavor, Potassium Sorbate Added to Maintain Freshness, Vitamin A Acetate, Vitamin D3.); Blueberries (BLUEBERRIES); Cheerios Cereal (Whole Grain Oats, Corn Starch, Sugar, Salt, Tripotassium Phosphate. Vitamin E (mixed tocopherols) Added to , Preserve Freshness. Vitamins and Minerals: Calcium Carbonate, Iron and Zinc (mineral nutrients), Vitamin C (sodium ascorbate), A B Vitamin, (niacinamide), Vitamin B6 (pyridoxine hydrochloride), Vitamin A (palmitate), Vitamin B1 (thiamin mononitrate), A B Vitamin (folic , acid), Vitamin B12, Vitamin D3.)