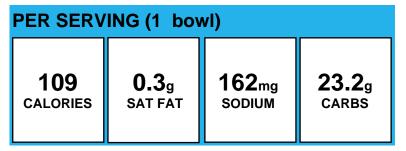

## Asian Hummus Bowl

Powered by PrimeroEdge for: Lake Washington School District No.

cup= 1/2 M/MA) (Plain Hummus (Cooked Chickpeas, (Water, Chickpeas), Water, Tahini (Ground Sesame), Soybean Oil, Garlic, Salt, Citric Acid, Potassium Sorbate To Maintain Freshness.)); Asian Ginger Sauce, greek yogurt, mayonnaise, mustard, rice vinegar, soy sauce (Reduced Calorie Mayonnaise (WATER, SOYBEAN OIL, CORN SYRUP, FOOD STARCH-MODIFIED\*, EGG YOLKS, CONTAINS LESS THAN 2% OF DISTILLED VINEGAR, SALT, SODIUM BENZOATE AND POTASSIUM SORBATE (AS PRESERVATIVES)\* SPICE, CITRIC ACID, XANTHAN GUM\*, NATURAL FLAVORS, CALCIUM DISODIUM EDTA ADDED TO PROTECT FLAVOR, YELLOW 5\*. \*INGREDIENTS NOT NORMALLY FOUND IN MAYONNAISE.); Dannon Non Fat Greek Plain Yogurt (CULTURED GRADE A NON FAT MILK.); Low Sodium Soy Sauce (WATER, WHEAT, SOYBEANS, SALT, LACTIC ACID, SODIUM BENZOATE: LESS THAN 1/10 OF 1% AS A PRESERVATIVE.); Seasoned Rice Wine Vinegar (RICE WINE VINEGAR (REDUCED WITH WATER TO 4.5% ACIDITY BY VOLUME), SUGAR, SALT, POTASSIUM METABISULFITE (AS PRESERVATIVE), CARAMEL COLOR.); Yellow Mustard (DISTILLED VINEGAR, WATER, NO. 1 GRADE MUSTARD SEED, SALT, TUMERIC, PAPRIKA, SPICE, NATURAL FLAVORS AND GARLIC POWDER.); Garlic Granulated (GRANULATED GARLIC); Ginger Ground (GROUND GINGER)); Sriracha Sauce (CHILI PEPPER, VINEGAR, GARLIC, SUGAR, SALT, WATER, NATURAL FLAVORS, XANTHAN GUM, LESS THAN 0.1% POTASSIUM SORBATE AND SODIUM BENZOATE AS PRESERVATIVES); Real Lime Juice (WATER, LIME JUICE CONCENTRATE AND LESS THAN 2% OF: LIME OIL, , SODIUM BENZOATE AND SODIUM METABISULFITE (PRESERVATIVES).); Garlic Powder (GARLIC POWDER); Ginger Ground (GROUND GINGER); Cilantro, finely chopped (1/2c=0.28 oz=1/4c dark green veg), Recipe (Fresh Cilantro (CILANTRO LEAVES))); Asian Bean Salsa (1/2 c = 3.5 oz= 1/4c legume+ 1/4c other veg) (Beans, cannellini, white kidney, canned, drained, ready-to-serve (1/2c=3.3oz=1/2c legume or 2oz M/MA), Recipe (Cannellini Beans (white kidney) (PREPARED CANNELLINI BEANS, WATER, SALT, AND CALCIUM DISODIUM EDTA (TO PROMOTE COLOR RETENTION).)); Beans, Soy, frozen edamame, tempered, ready-to-serve (Edamame (EDAMAME (SOYBEANS))); Peppers, jalapeno, sliced, canned, drained, ready-to-serve (Jalapeno Peppers (FRESH JALAPENO PEPPERS) WATER, VINEGAR, SALT, MALIC AND LACTIC ACID, CALCIUM CHLORIDE, SODIUM BENZOATE AND SODIUM METABISULFITE (PRESERVATIVES), YELLOW 5.)); Cucumbers, unpared, 1/4-inch diced, ready-to-serve (1/2c = 2.8 oz = 1/2c other veg), Recipe (Cucumber (CUCUMBER)); Carrot (CARROTS); Seasoned Rice Wine Vinegar (RICE WINE VINEGAR (REDUCED WITH WATER TO 4.5% ACIDITY BY VOLUME), SUGAR, SALT, POTASSIUM METABISULFITE (AS PRESERVATIVE), CARAMEL COLOR.); Granulated Sugar (SUGAR); Cilantro, finely chopped (1/2c=0.28 oz=1/4c dark green veg), Recipe (Fresh Cilantro (CILANTRO LEAVES)); Jalapeno Peppers (FRESH JALAPENO PEPPERS, WATER, VINEGAR, SALT, MALIC AND LACTIC ACID, CALCIUM CHLORIDE, SODIUM BENZOATE AND SODIUM METABISULFITE (PRESERVATIVES), YELLOW 5.)); Whole Grain Oven Fired Flatbread (WHOLE WHEAT FLOUR, ENRICHED UNBLEACHED WHEAT FLOUR (WHEAT FLOUR, MALTED BARLEY FLOUR, ASCORBIC ACID ADDED AS A DOUGH CONDITIONER, NIACIN, REDUCED IRON, THIAMINE MONONITRATE, RIBOFLAVIN, FOLIC ACID), WATER, SOYBEAN OIL, YEAST,