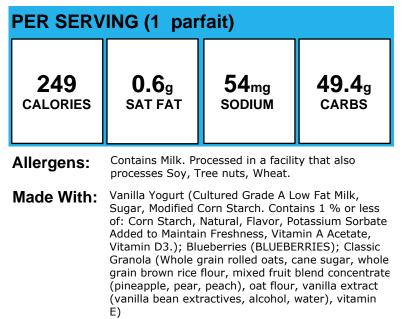

## **Blueberry Parfait**

| PER SERVING (1 parfait) |              |                   |               |  |
|-------------------------|--------------|-------------------|---------------|--|
| 190                     | <b>0.5</b> g | 123 <sub>mg</sub> | <b>39.3</b> g |  |
| calories                | SAT FAT      | sodium            | carbs         |  |

Allergens: Contains Milk.

Made With: Vanilla Yogurt (Cultured Grade A Low Fat Milk, Sugar, Modified Corn Starch. Contains 1 % or less of: Corn Starch, Natural, Flavor, Potassium Sorbate Added to Maintain Freshness, Vitamin A Acetate, Vitamin D3.); Blueberries (BLUEBERRIES); Cheerios Cereal (Whole Grain Oats, Corn Starch, Sugar, Salt, Tripotassium Phosphate. Vitamin E (mixed tocopherols) Added to , Preserve Freshness. Vitamins and Minerals: Calcium Carbonate, Iron and Zinc (mineral nutrients), Vitamin C (sodium ascorbate), A B Vitamin, (niacinamide), Vitamin B6 (pyridoxine hydrochloride), Vitamin A (palmitate), Vitamin B1 (thiamin mononitrate), A B Vitamin (folic , acid), Vitamin B12, Vitamin D3.)