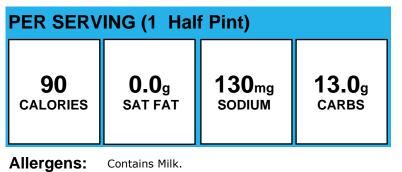

## 1% Milk

| PER SERVING (1/2 pt.) |              |                   |               |
|-----------------------|--------------|-------------------|---------------|
| 110                   | <b>1.5</b> g | 130 <sub>mg</sub> | <b>13.0</b> g |
| calories              | SAT FAT      | sodium            | carbs         |

Allergens: Contains Milk.

Made With: White Milk 1% (Lowfat milk, vitamin A palmitate, vitamin D3)