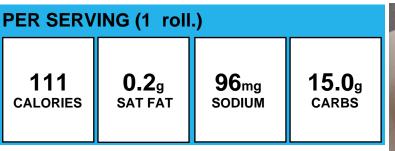

## **Bread Roll**

| PER SERVING (2 roll.) |              |                   |               |  |
|-----------------------|--------------|-------------------|---------------|--|
| 140                   | <b>0.0</b> g | 180 <sub>mg</sub> | <b>26.0</b> g |  |
| calories              | SAT FAT      | sodium            | carbs         |  |