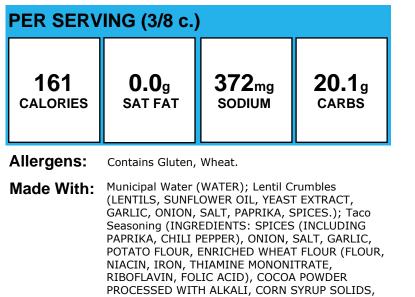

### Alfredo Macaroni

| PER SERVING (1 serving) |              |                   |               |
|-------------------------|--------------|-------------------|---------------|
| <b>397</b>              | <b>6.9</b> g | 927 <sub>mg</sub> | <b>48.5</b> g |
| calories                | SAT FAT      | SODIUM            | carbs         |

Allergens: Contains Gluten, Milk, Wheat.

Made With: Elbow Macaroni, pasta, regular, cooked al dente (1/2c = 1 oz eq grain), Recipe (Municipal Water (WATER); Elbow Macaroni (SEMOLINA (WHEAT), NIACIN, FERROUS SULFATE (IRON), THIAMIN MONONITRATE, RIBOFLAVIN, FOLIC ACID.); Olive Oil Blend (Canola Oil, Extra Virgin Olive Oil.); Kosher Salt (SODIUM CHLORIDE, YELLOW PRUSSIATE OF SODA AS AN ANTICAKING AGENT.)); Reduced Fat Alfredo Sauce (WATER, PASTEURIZED PROCESS CHEESE (cheddar cheese, [pasteurized milk, cheese culture, salt, enzymes], water, cream,, sodium phosphates and potassium phosphates, seasoning [potassium, chloride, flavor (contains maltodextrin)], salt), NONFAT DRY MILK,, CHEESE FLAVOR (whey, cheddar cheese [milk, cheese cultures, salt,, enzymes], buttermilk solids, butter), CONTAINS LESS THAN 2% OF, ROMANO CHEESE (sheep's milk, cheese culture, salt, enzymes,, calcium propionate), BUTTER FLAVORING (whey solids, enzymemodified butter [butter, buttermilk powder, enzymes], maltodextrin,, salt, dehydrated butter [butter, buttermilk powder], guar gum, annatto, and turmeric [for color]), MODIFIED FOOD STARCH, SODIUM, PHOSPHATES AND POTASSIUM PHOSPHATES, DEHYDRATED, GARLIC, SPICES, CITRIC ACID.); Past Skim Mozzarella Cheese (Low Moisture Part Skim Mozzarella, Cheese (Pasteurized Part Skim Milk,, Cheese Cultures, Salt, Enzymes), Powdered Cellulose (to Prevent Caking),, Natamycin (a Natural Mold Inhibitor), ); Lowfat White Milk (LOWFAT MILK, VITAMIN A PALMITATE, VITAMIN D3); Panko Bread Crumbs (WHEAT FLOUR, SUGAR, YEAST, SALT)