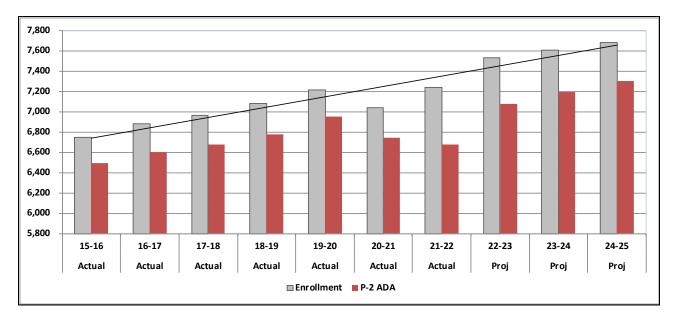

## Enrollment and ADA

In the current year, the District saw an increase in enrollment of 296 students from 2021-22, due mostly to continued housing growth in the Twelve Bridges area. This increase should be sufficient to bring the district's P-2 ADA over 2021-22 funded ADA, resulting in ADA of 7,079, an increase of 26 over the adopted budget.

For 2023-24, we are projecting that enrollment will increase 1.0% to 7,606 and our attendance percentage will increase to 94.50%. ADA is projected to be 7,188, an increase of 109 over the current year.

For 2024-25, we are projecting that enrollment will increase to 7,682, with a 1.0% increase over 2023-24. Applying an increased ADA yield of 95.0%, we expect 2024-25 LCFF funding to be based on 7,298 ADA, a projected increase of 110 ADA over the prior year.

Enrollment and attendance information for the 2021-22 Unaudited Actuals, the current 2022-23 budget year and the next two budget years are listed in the table below.

|                                  | 21/22<br>Unaudited<br>Actuals | 22/23<br>45-Day<br>Revision | 22/23 First<br>Interim | 23/24<br>Projection | 24/25<br>Projection |
|----------------------------------|-------------------------------|-----------------------------|------------------------|---------------------|---------------------|
| REVENUES                         |                               |                             |                        |                     |                     |
| Enrollment                       | 7,235                         | 7,369                       | 7,531                  | 7,606               | 7,682               |
| ADA Yield                        | 92.3%                         | 94.0%                       | 94.0%                  | 94.5%               | 95.0%               |
| ADA (Excl. County ADA)           | 6,676                         | 6,927                       | 7,079                  | 7,188               | 7,298               |
| ADA (Incl. County ADA)           | 6,699                         | 6,946                       | 7,094                  | 7,203               | 7,313               |
| % Increase (Decrease) Enrollment | 0.4%                          | 0.8%                        | 4.1%                   | 1.0%                | 1.0%                |
| # Increase (Decrease) Enrollment | 26                            | 61                          | 296                    | 75                  | 76                  |
| Funded ADA (excl. County ADA)    | 7,015                         | 7,053                       | 7,079                  | 7,188               | 7,298               |
| Funded ADA (incl. County ADA)    | 7,015                         | 7,072                       | 7,094                  | 7,203               | 7,313               |
| % Increase (Decrease) Funded ADA | 1.0%                          | 1.5%                        | 0.9%                   | 1.5%                | 1.5%                |
| # Increase (Decrease) Funded ADA | 68                            | 106                         | 64                     | 109                 | 110                 |

The following chart shows historical and projected enrollment data: