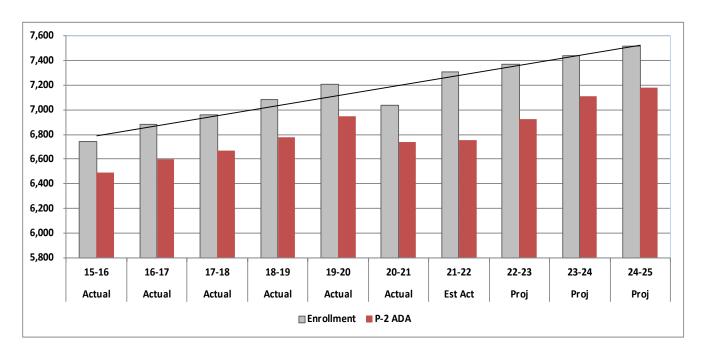

#### **Enrollment and ADA**

Enrollment and attendance information for the current 2021/22 Estimated Actuals, 2022-23 Adopted budget year and the next two budget years are listed below:

|                                                                      | 21/22<br>Estimated<br>Actuals | 22/23<br>Adopted | 23/24<br>Projection | 24/25<br>Projection |
|----------------------------------------------------------------------|-------------------------------|------------------|---------------------|---------------------|
| Enrollment                                                           | 7,296                         | 7,369            | 7,443               | 7,517               |
| ADA Yield                                                            | 91.5%                         | 94.0%            | 95.5%               | 95.5%               |
| ADA (Excl. County ADA)                                               | 6,678                         | 6,927            | 7,108               | 7,179               |
| % Increase (Decrease) Enrollment                                     | 3.7%                          | 0.8%             | 1.0%                | 1.0%                |
| # Increase (Decrease) Enrollment                                     | 262                           | 61               | 74                  | 74                  |
| Funded ADA (excl. County ADA)                                        | 7,053                         | 7,053            | 7,108               | 7,179               |
| % Increase (Decrease) Funded ADA<br># Increase (Decrease) Funded ADA | 1.5%<br>106                   | 1.5%<br>106      | 0.8%<br>55          | 1.0%<br>71          |

#### 2021-22 ADA & LCFF Funding

In 2021-22, we gained back the enrollment we had lost in 2020-21 due to the pandemic and also gained another 90 students, for a total increase of 262 students over the prior year. For the 2021-22 estimated actuals ADA, we have used the Governor's May Revision proposed COVID-19 Relief ADA for funding purposes. This would allow districts to apply their 2019-20 ADA yield percentage to their 2021-22 October enrollment to determine their funded 2021-22 ADA. For our district, our funded ADA would be 7,053, an increase of 106 ADA above the second interim projected ADA.

#### 2022-23, 2023-24 and 2024-25 Projected ADA & LCFF Funding

For 2022-23, we continue to see new students enrolling and are projecting a 0.8% increase, or 61 students. An additional 1.0% increase for the next two years of 74 students for both 2023-24 and 2024-25. The district's ADA yield percentage at 2021-22 P-2 was 91.5%, significantly lower than our pre-COVID ADA yield percentage, which was generally between 95.5% and 96.0%. For 2022-23, we have projected that this yield will increase to 94.0%, a significant increase from 2021-22 of 91.5% but still short of our pre-COVID yield.

We are projecting our 2022-23 LCFF funding ADA based on the prior year 2021-22 COVID Relief ADA of 7,053 as the prior year ADA is higher than the 2022-23 projected ADA of 6,927. For 2023-24 and 2024-25, we are applying an ADA yield of 95.5%, which will result in 7,108 ADA (an increase of 55 ADA) and 7,179 ADA (an increase of 71 ADA) respectively.

The following chart shows seven years of historical and three years of projected enrollment data: