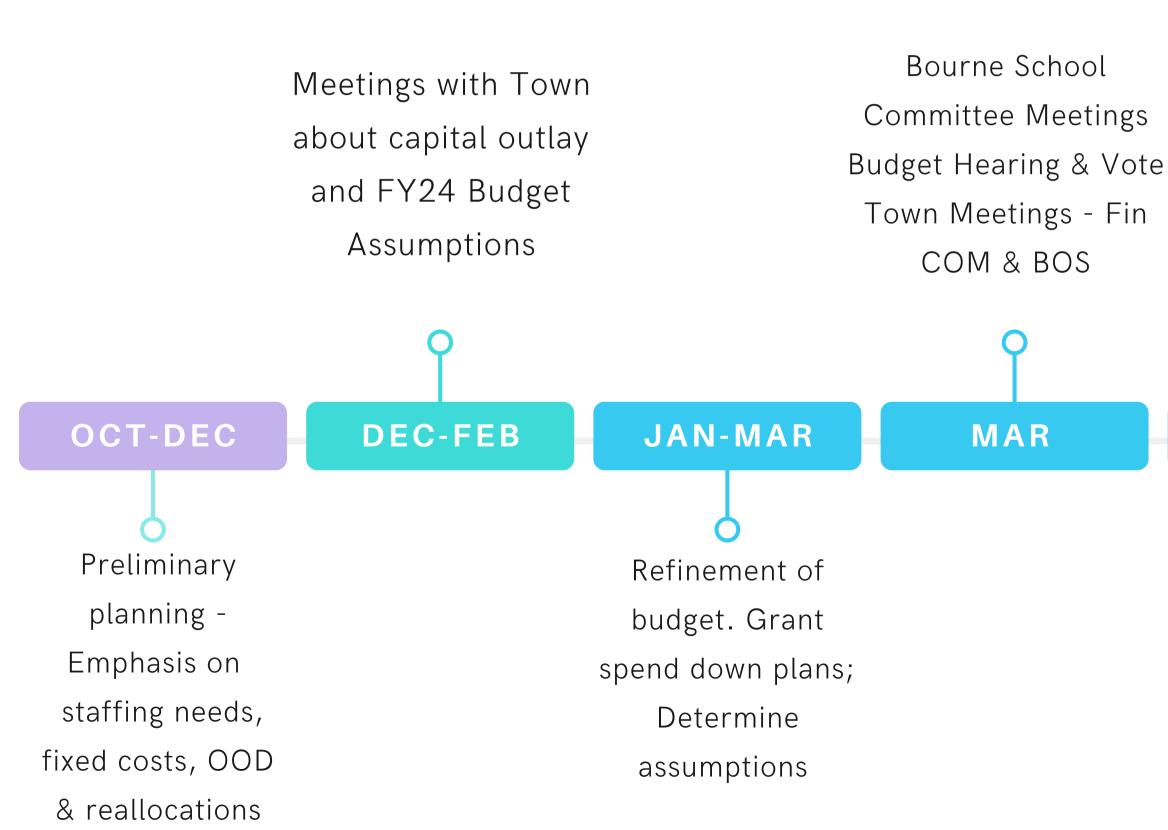

## **BUDGET TIMELINES**

### Annual and Special Town Meetings 5/1/23

MAY

Refinement of Assumptions & Scenarios based on final state budgets & projected costs

School Choice & Tuition Programs

Local, State & Federal Grants including ESSER 3 (year 3)