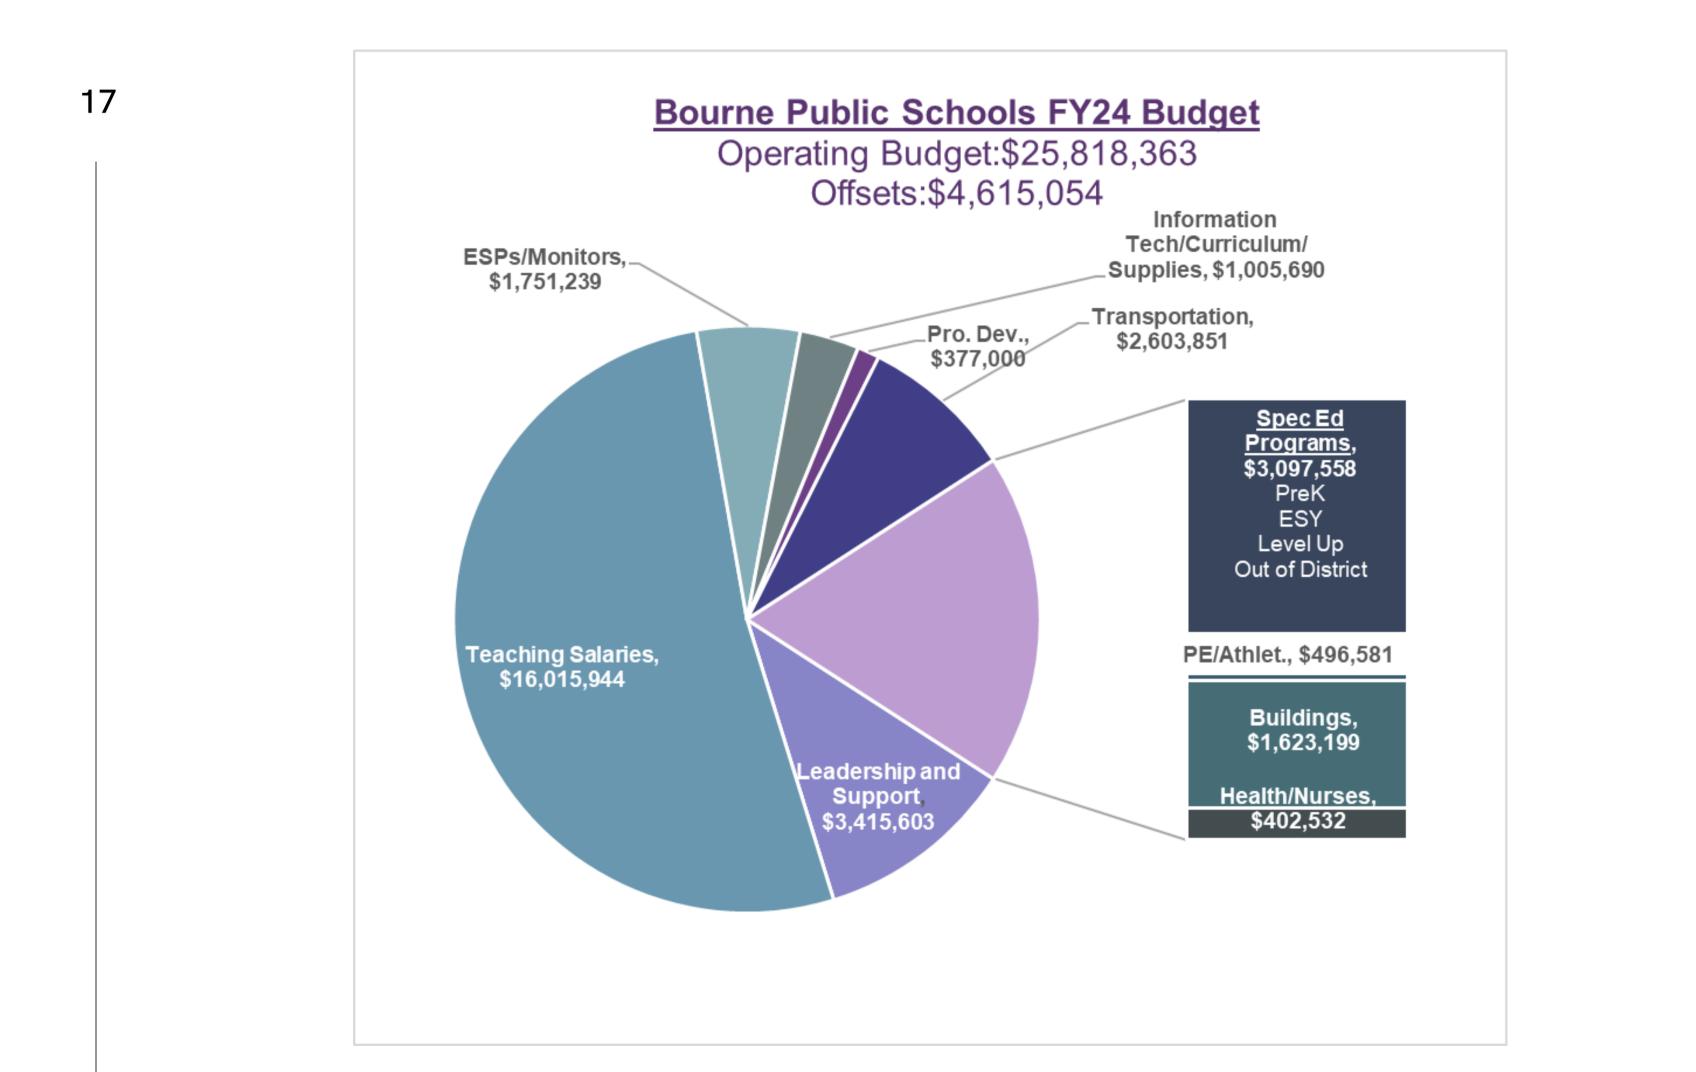

- Upgrade district-wide phone system to the cloud to ensure E911 compliance
- Continue to work towards streamlining of Student Management System. i.e. making it more user friendly



## $\rightarrow$







## Meeting the Needs of ALL Learners

### Social Emotional Learning & Counseling

- Augmented College & Career Counseling & Course offerings
- Funding through ESSER 3 grant for student mental health
- Continue District-wide B2B and school based groups and SEL support

### <u>Special Education & Student Services</u>

- Increased funding for extended year services
- Continue Strong Inclusion Model
- Continue all Student Service Supports
- Summer Opportunities ESY & Enrichment Camp

### English Language Learners

• Continue with 2 teachers to support multiple grades and levels























# **BUDGET SUMMARY**

## <u>hyperlink to full spreadsheet</u>

|    | CATEGORY                            | в      | FY21<br>UDGET | FY21<br>EXPENDED | FY22<br>BUDGET                                                                                                 |       | Y22 Budget<br>Expended | FY2<br>Budg                |                   | FY24 Budget