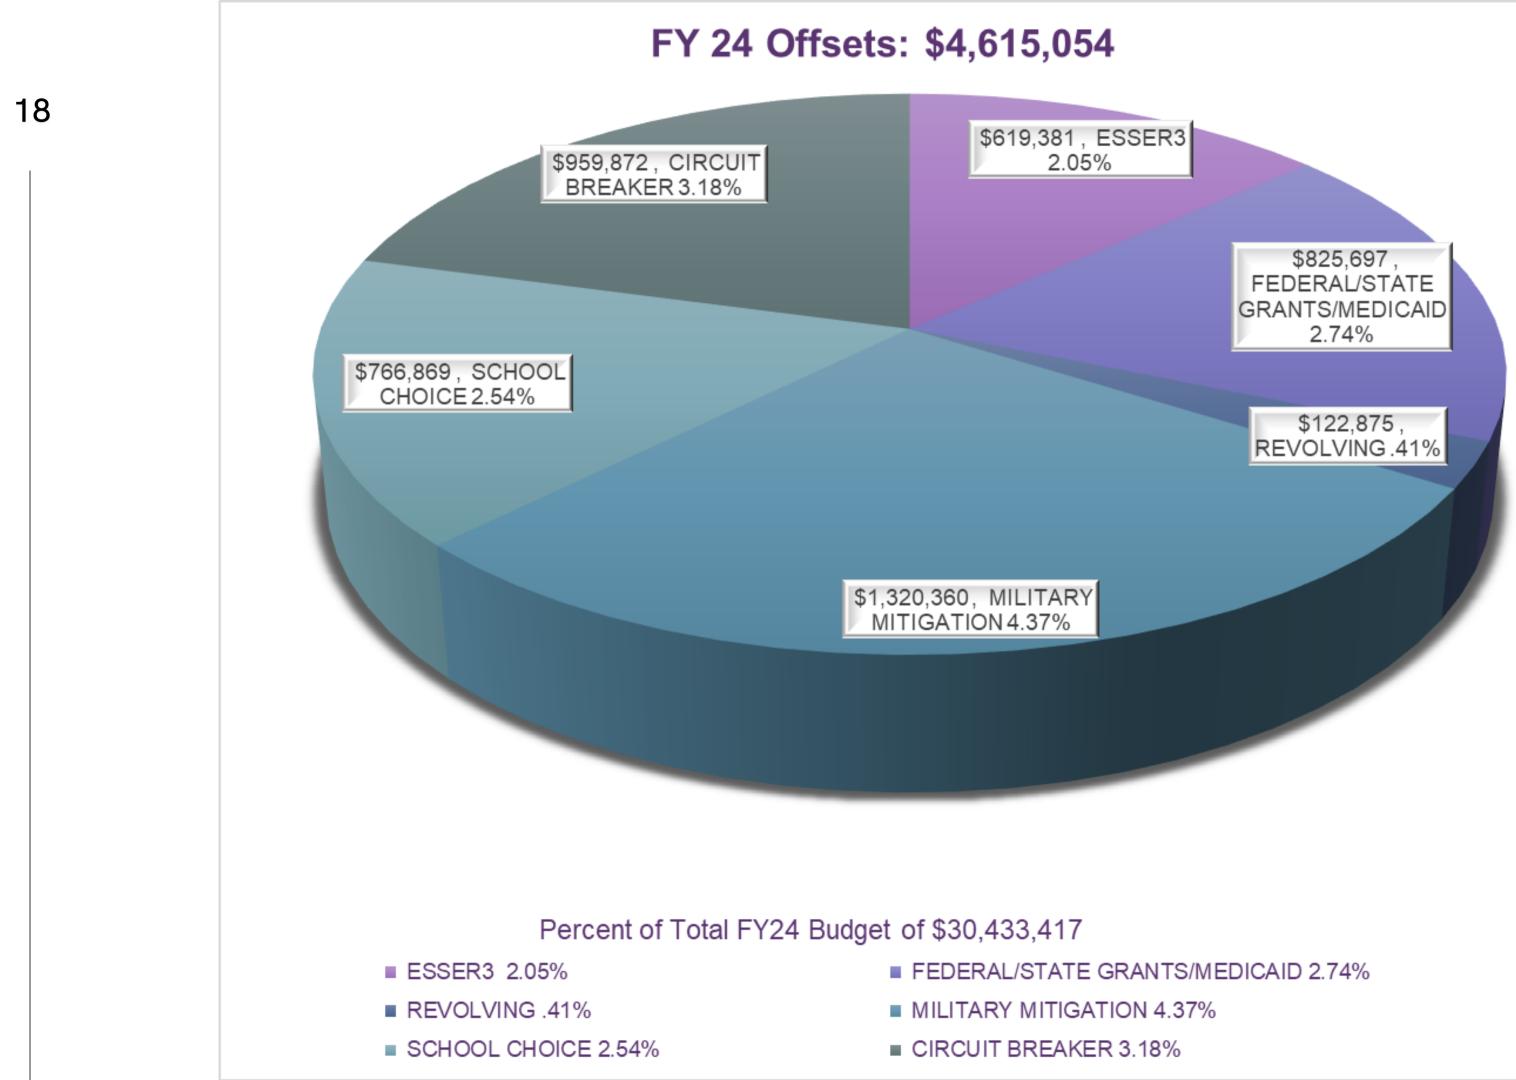

pgrade district-wide phone system to the cloud to ensure E911 compliance
- Continue to work towards streamlining of Student Management System. i.e. making it more user friendly



## $\rightarrow$







## Meeting the Needs of ALL Learners

### Social Emotional Learning & Counseling

- Augmented College & Career Counseling & Course offerings
- Funding through ESSER 3 grant for student mental health
- Continue District-wide B2B and school based groups and SEL support

### <u>Special Education & Student Services</u>

- Increased funding for extended year services
- Continue Strong Inclusion Model
- Continue all Student Service Supports
- Summer Opportunities ESY & Enrichment Camp

### English Language Learners

• Continue with 2 teachers to support multiple grades and levels























# **BUDGET SUMMARY**

## <u>hyperlink to full spreadsheet</u>

|    | CATEGORY                            | в      | FY21<br>UDGET | FY21<br>EXPENDED | FY22<br>BUDGET                                                                                                 |       | Y22 Budget<br>Expended | FY2<br>Budg                |                   | FY24 Budget