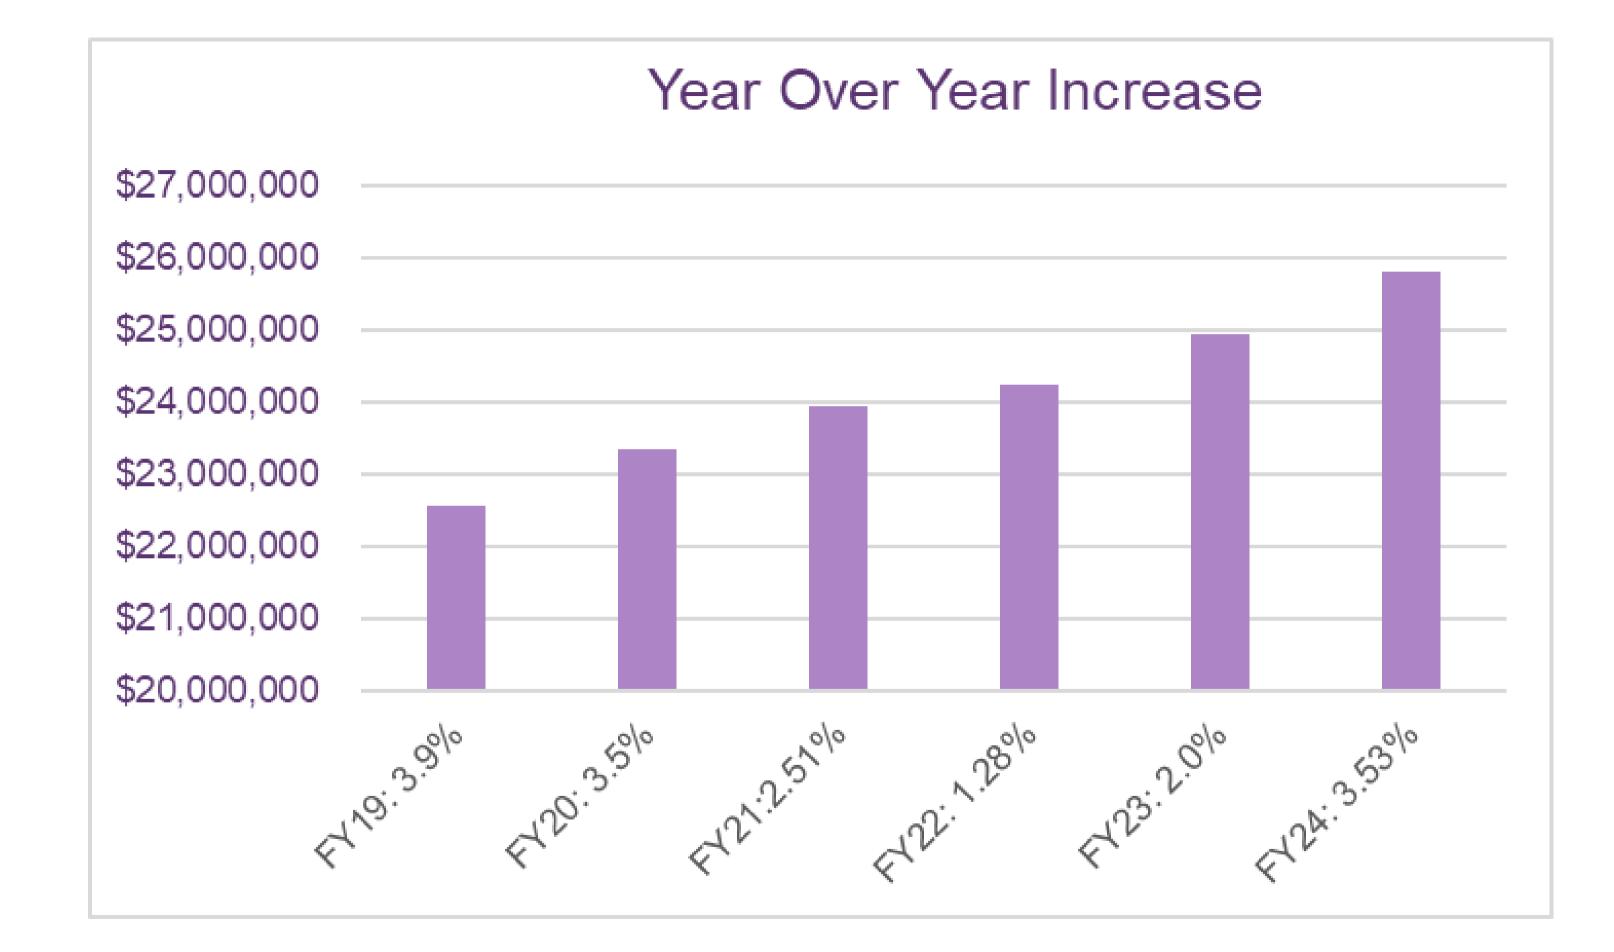

## **REVENUE ASSUMPTIONS**

Projected Town Revenue to support 3.53% increase

Chapter 70 & SOA at Governor's Budget