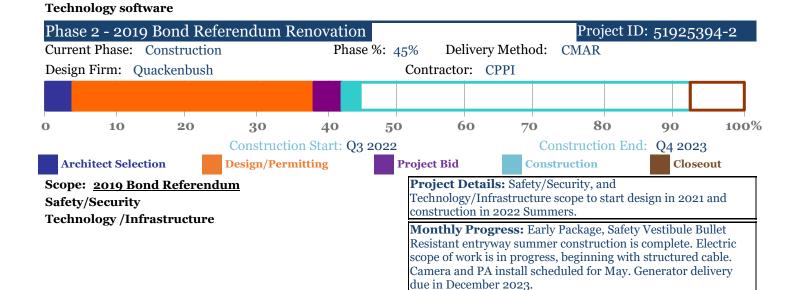

## Whale Branch Early College High School 169 State Hwy S 7-549, Seabrook 29940

Cluster: Whale Branch Principal: Mona Lise Dickson

| Original Appropriations: | \$3,012,577 | Encumbered and Paid: | \$6,485,620 |
|--------------------------|-------------|----------------------|-------------|
| Transfers/Adjustments:   | \$3,473,042 | Paid to Date:        | \$1,715,256 |
| Revised Budget:          | \$6,485,619 | Available Budget:    | <b>\$</b> 0 |