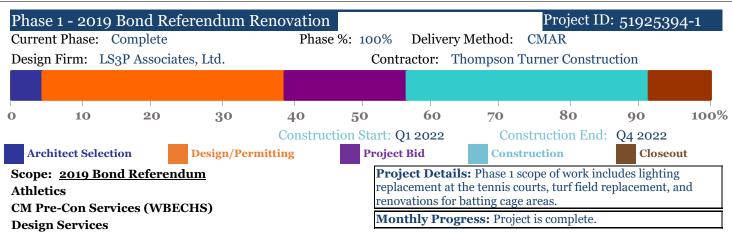

## Whale Branch Early College High School 169 State Hwy S 7-549, Seabrook 29940

Cluster: Whale Branch Principal: Mona Lise Dickson

| Original Appropriations: | \$3,012,577 | Encumbered and Paid: | \$6,485,620 |
|--------------------------|-------------|----------------------|-------------|
| Transfers/Adjustments:   | \$3,473,042 | Paid to Date:        | \$1,715,256 |
| Revised Budget:          | \$6,485,619 | Available Budget:    | <b>\$</b> 0 |