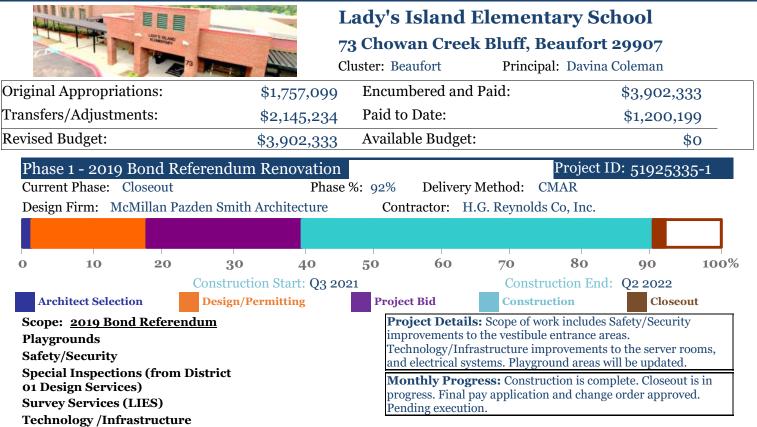

## **MONTHLY REFFERENDUM REPORT DETAILED - as of February 28, 2023**

| Phase 2 - 2019 Bond Referendum RenovationProject ID: 51925335-2Current Phase:ConstructionPhase %: 58%Delivery Method:CMAR |    |    |                   |    |             |                                                                                                                                                                                                 |              |    |          |                 |
|---------------------------------------------------------------------------------------------------------------------------|----|----|-------------------|----|-------------|-------------------------------------------------------------------------------------------------------------------------------------------------------------------------------------------------|--------------|----|----------|-----------------|
| Design Firm: McMillan Pazden Smith Architecture Contractor: AJAX                                                          |    |    |                   |    |             |                                                                                                                                                                                                 |              |    |          |                 |
|                                                                                                                           |    |    |                   |    |             |                                                                                                                                                                                                 |              |    |          |                 |
| 0                                                                                                                         | 10 | 20 | 30                | 40 | 50          | 60                                                                                                                                                                                              | 70           | 80 | 90       | 100%            |
| Construction Start: Q4 2022 Construction End: Q4 2023                                                                     |    |    |                   |    |             |                                                                                                                                                                                                 |              |    |          |                 |
| Architect Selection                                                                                                       |    |    | Design/Permitting |    | Project Bid |                                                                                                                                                                                                 | Construction |    | Closeout |                 |
| Scope:2019 Bond ReferendumCM Pre-Con Services (LIES)Design Services (LIES)Safety/SecuritySafety/Security                  |    |    |                   |    |             |                                                                                                                                                                                                 |              |    |          | rior<br>vements |
| Technology under \$5,000                                                                                                  |    |    |                   |    |             | <b>Monthly Progress:</b> Construction is starting. Electrical work is in progress. Electrical rough-in has begun. Camera PA rough-in has begun. Structured cabling installation is in progress. |              |    |          |                 |