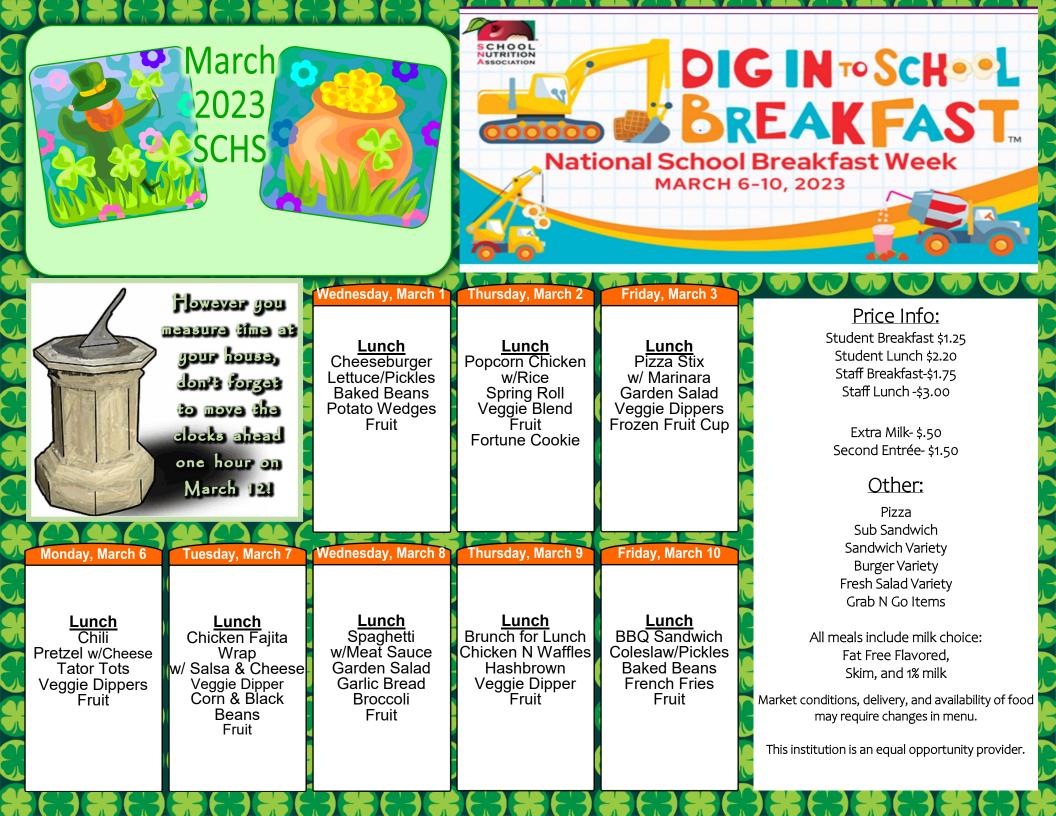

| When a rooster finds<br>something good to eat in<br>the course of making his<br>rounds, he will often call<br>his flock over to eat first<br>before he eats. He even has<br>a special call to let the hens<br>know that he has found<br>something tasty. So the next time someone accuses<br>you of having barnyard manners, tell them thanks!