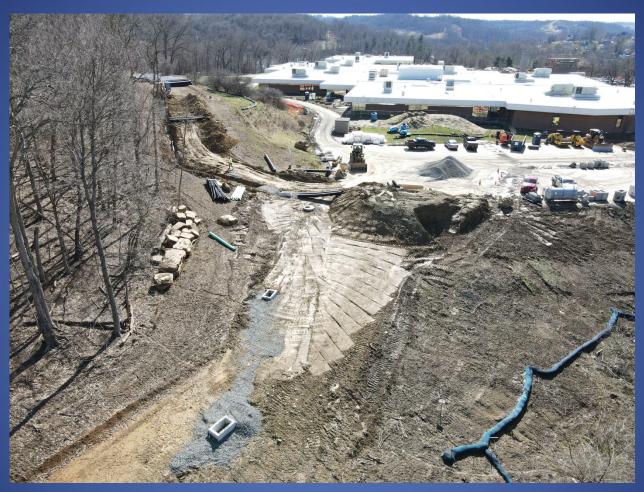

# Trinity Area School District Middle School Additions and Alterations



# Construction Update January 28, 2023







# Grade Beams & Masonry at Intermediate Site









### **Grade Beams at Intermediate Site**









# **Masonry at Intermediate Site**









# GeoFoam Insulation Complete at Athletic Addition









#### **Stone Placed at Athletic Addition**









### **Stormwater Work near Athletic Addition**









### **Paint and Ceiling Grid at Media Center**









### **Paint and Ceiling Grid at Media Center**









# New Wall Installed and Mech. Piping at New Boiler Room









# Equipment Pads Poured at New Boiler Room









# Delivery of Mech. Equipment for New Boiler Room









#### Upcoming Work

#### **Overall Progress**

- Finish Grade Beams at
  Intermediate Addition
- Continue with Masonry at Intermediate Addition
- Plumbing & Electrical Underground Continue at Intermediate Addition
- Steel Erection at Athletic Addition
- Continue Stormwork near Athletic
  Addition
- Casework Installation at Media Center
- Complete Painting at Media Center
- Complete Ceiling Grid/Tile at Media
  Center
- Flooring at Media Center
- Continue Equipment Installation at New Boiler Room.