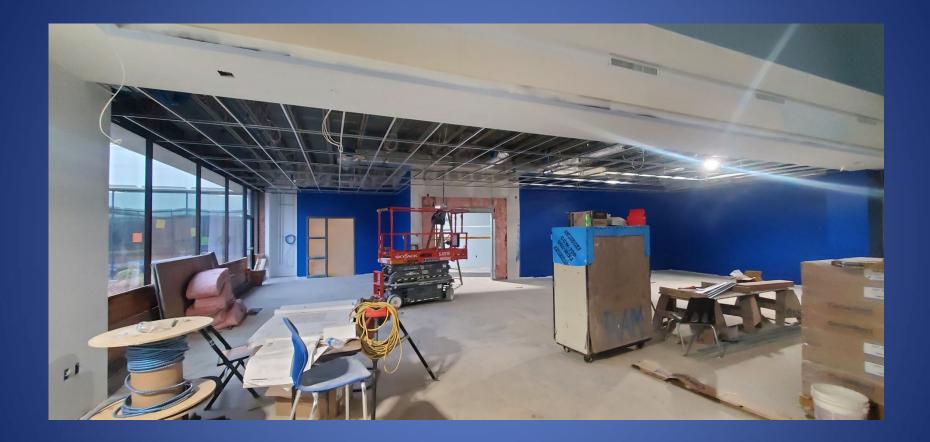

# Trinity Area School District Middle School Additions and Alterations



# Construction Update January 28, 2023







# Grade Beams & Masonry at Intermediate Site









### **Grade Beams at Intermediate Site**









# **Masonry at Intermediate Site**









# GeoFoam Insulation Complete at Athletic Addition









#### **Stone Placed at Athletic Addition**









### **Stormwater Work near Athletic Addition**









### **Paint and Ceiling Grid at Media Center**









### **Paint and Ceiling Grid at Media Center**









# New Wall Installed and Mech. Piping at New Boiler Room









# Equipment Pads Poured at New Boiler Room









# Delivery of Mech. Equipment for New Boiler Room









#### Upcoming Work

#### **Overall Progress**

- Finish Grade Beams at
  Intermediate Addition
- Continue with Masonry at Intermediate Addition
- Plumbing & Electrical Underground Continue at Intermediate Addition
- Steel Erection at Athletic Addition
- Continue Stormwork near Athletic
  Addition
- Casework Installation at Media Center
- Complete Painting at Media Center
- Complete Ceiling Grid/Tile at Media
  Center
- Flooring at Media Center
- Continue Equipment Installation at New Boiler Room.

#### Project Stats

• Safety = 149 Days with Zero Recordable Accidents