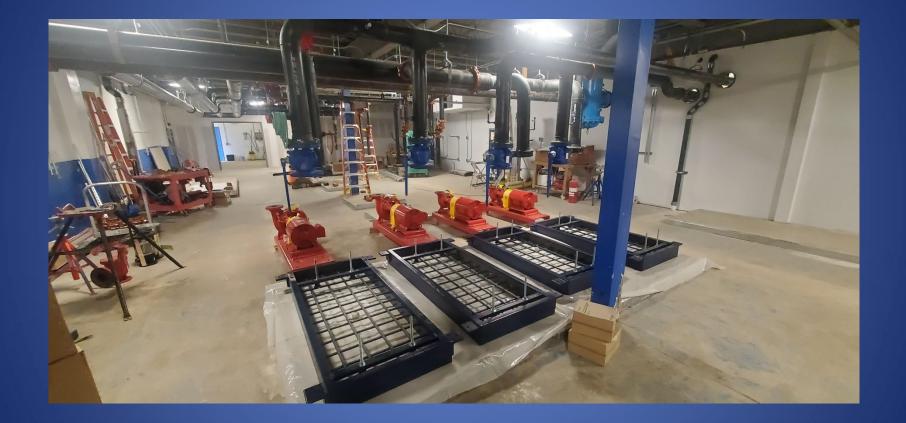

# Trinity Area School District Middle School Additions and Alterations



# Construction Update January 28, 2023







# Grade Beams & Masonry at Intermediate Site









### **Grade Beams at Intermediate Site**









# **Masonry at Intermediate Site**









# GeoFoam Insulation Complete at Athletic Addition









#### **Stone Placed at Athletic Addition**









### **Stormwater Work near Athletic Addition**









### **Paint and Ceiling Grid at Media Center**









### **Paint and Ceiling Grid at Media Center**









# New Wall Installed and Mech. Piping at New Boiler Room









# Equipment Pads Poured at New Boiler Room









# Delivery of Mech. Equipment for New Boiler Room









#### Upcoming Work

#### **Overall Progress**

- Finish Grade Beams at
  Intermediate Addition
- Continue with Masonry at Intermediate Addition
- Plumbing & Electrical Underground Continue at Intermediate Addition
- Steel Erection at Athletic Addition
- Continue Stormwork near Athletic
  Addition
- Casework Installation at Media Center
- Complete Painting at Media Center
- Complete Ceiling Grid/Tile at Media
  Center
- Flooring at Media Center
- Continue Equipment Installation at New Boiler Room.

#### Project Stats

• Safety = 149 Days with Zero Recordable Accidents