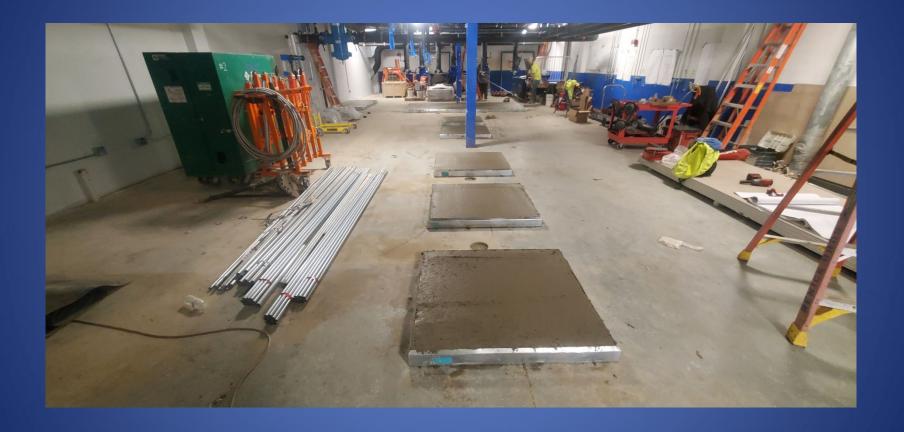

# Trinity Area School District Middle School Additions and Alterations



# Construction Update January 28, 2023







# Grade Beams & Masonry at Intermediate Site









### **Grade Beams at Intermediate Site**









# **Masonry at Intermediate Site**









# GeoFoam Insulation Complete at Athletic Addition









#### **Stone Placed at Athletic Addition**









### **Stormwater Work near Athletic Addition**









### **Paint and Ceiling Grid at Media Center**









### **Paint and Ceiling Grid at Media Center**









# New Wall Installed and Mech. Piping at New Boiler Room









# Equipment Pads Poured at New Boiler Room









# Delivery of Mech. Equipment for New Boiler Room









#### Upcoming Work

#### **Overall Progress**

- Finish Grade Beams at
  Intermediate Addition
- Continue with Masonry at Intermediate Addition
- Plumbing & Electrical Underground Continue at Intermediate Addition
- Steel Erection at Athletic Addition
- Continue Stormwork near Athletic
  Addition
- Casework Installation at Media Center
- Complete Painting at Media Center
- Complete Ceiling Grid/Tile at Media
  Center
- Flooring at Media Center
- Continue Equipment Installation at New Boiler Room.

#### Project Stats

• Safety = 149 Days with Zero Recordable Accidents