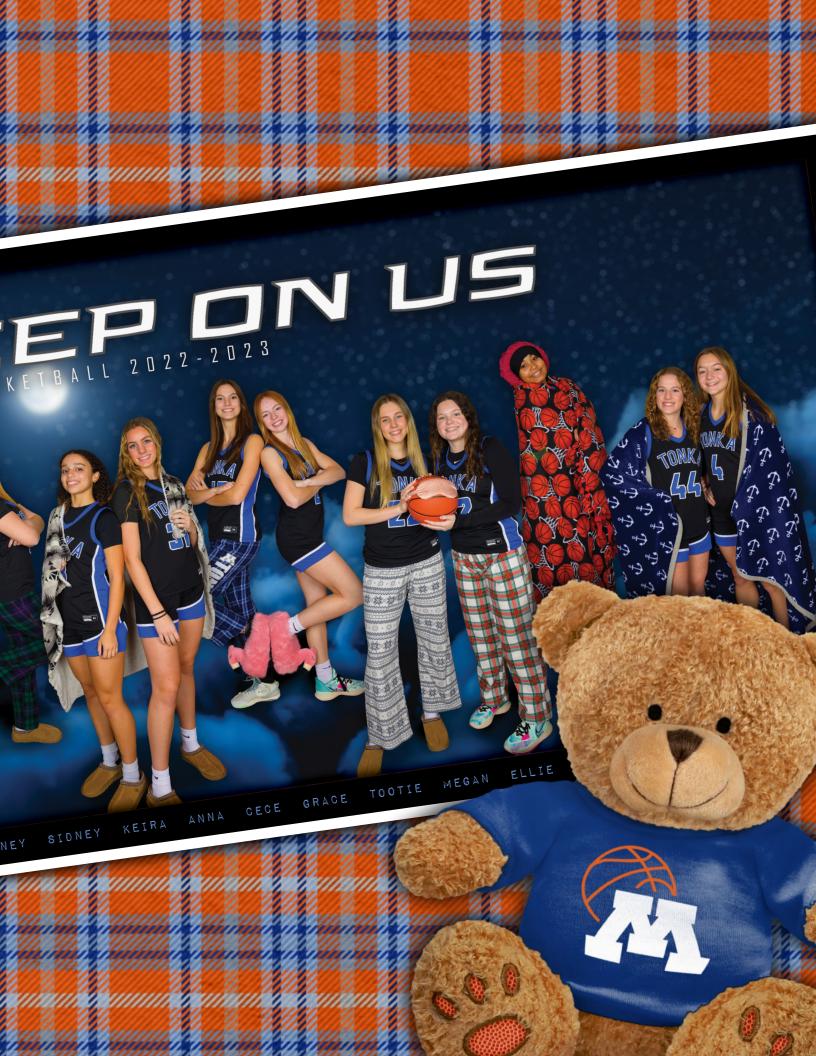

MINNETONKA GIRLS BASKETBALL

Join Us After the Game!

BRUNCH - LUNCH - DINNER - HAPPY HOUR

WWW.HAZELWOODFOODANDDRINK.COM

Back: Assistant Coach John Roche, Kate Hoekstra, Piper Anderson, Evelyn Dann, Coach Johnny Roche; Middle: Megan Weeks, Dalia Thornton-Fay, Chloe Symms, Hallie Huttner; Front: Celia Hitchcock, Jayla Sullivan, Eliana Barnes, Micah Chose, Delaney Egert