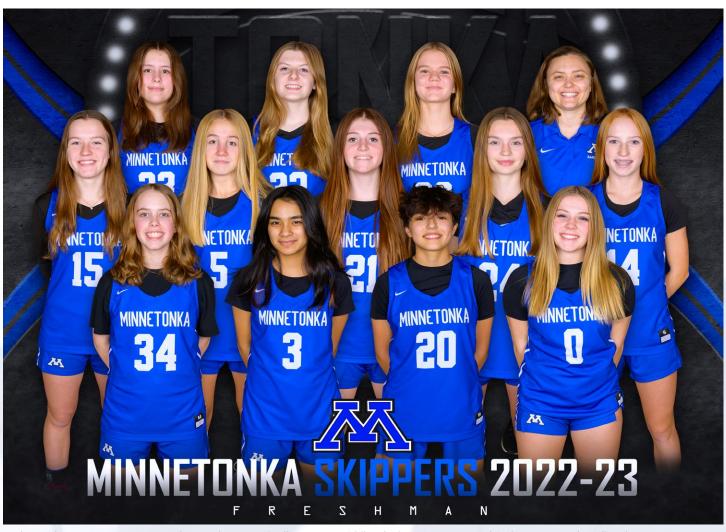

## **FRESHMAN TEAM**

Back: Brooke Benson, Naomi Berg, Clara Carlson, Coach Allie Rogers; Middle: Aleah Trojan, Ava Prondzinski, Reese Kottke, Tillie Olson, Tatum Engebretson; Front: Malia Boeckermann, Ava Boolchandani, Jay Vazquez-Matze, Camryn Olberding. Missing from photo: Lucy Prondzinski