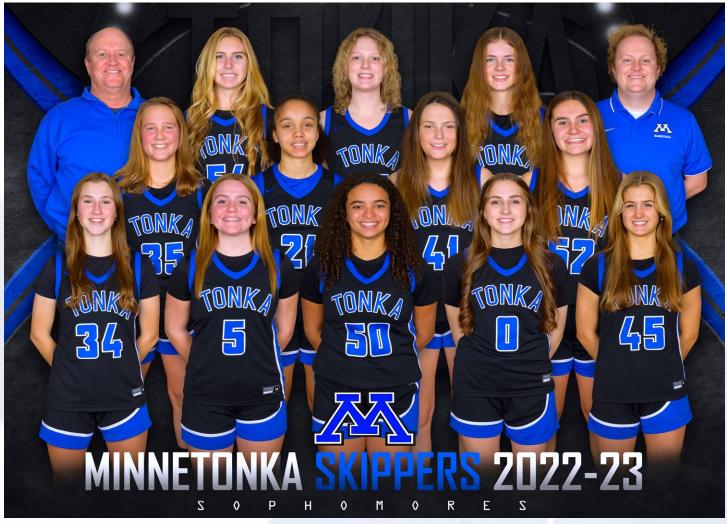

#### - SOPHOMORE ROSTER -

| #  | NAME               | YR | POS | HGT  |
|----|--------------------|----|-----|------|
| 0  | Micah Chose        | 9  | G   | 5-8  |
| 5  | Jayla Sullivan     | 9  | G   | 5-5  |
| 21 | Dalia Thornton-Fay | 9  | G   | 5-11 |
| 25 | Piper Anderson     | 10 | F   | 6-2  |
| 34 | Celia Hitchcock    | 10 | G   | 5-8  |
| 41 | Chloe Symms        | 10 | G   | 5-10 |
| 35 | Megan Weeks        | 10 | G   | 5-8  |
| 45 | Delaney Egert      | 10 | F   | 5-8  |
| 50 | Eliana Barnes      | 10 | F   | 5-9  |
| 51 | Evelyn Dann        | 10 | F   | 5-9  |
| 52 | Hallie Huttner     | 10 | G   | 5-8  |
| 54 | Kate Hoekstra      | 10 | G   | 5-9  |