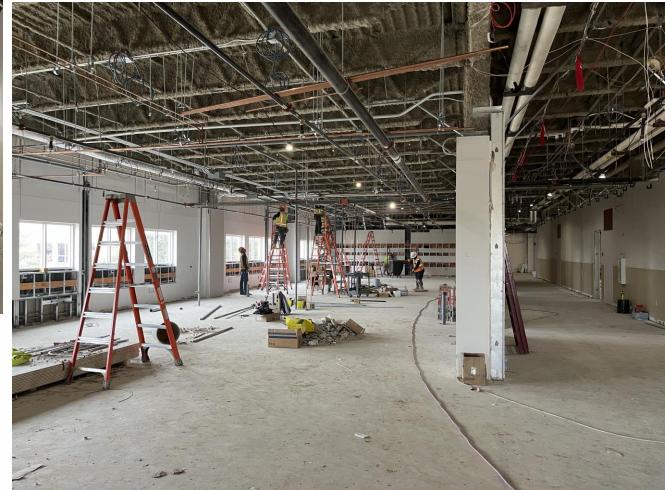

# Facilities, Planning and Construction February 27, 2023





## **Construction Update:**

- C.W. Worthington Middle School #7
- Carter Elementary School #21
- Daniel Elementary School #22
- Hatfield Replacement ES
- Seven Hills Replacement ES
- Northwest HS Renovations & Additions
- Pike Replacement MS
- Medlin Middle School Tennis Courts (no photo)
- Playground Upgrades various ES campuses
- Pre-K Additions various ES campuses



### C.W. Worthington - Middle School #7













## Berkshire ES on Feb. 22, 2021



## **Carter Elementary School #21**



## **Daniel Elementary School #22**



## Hatfield Replacement ES



## **Seven Hills Replacement ES**



#### **Northwest HS – Renovations & Additions**







#### **Pike Middle School Replacement**



#### Playground Upgrades Lance Thompson ES



# Schluter ESPre-K AdditionsPeterson ES





#### www.nisdtxconstruction.org

VIETE