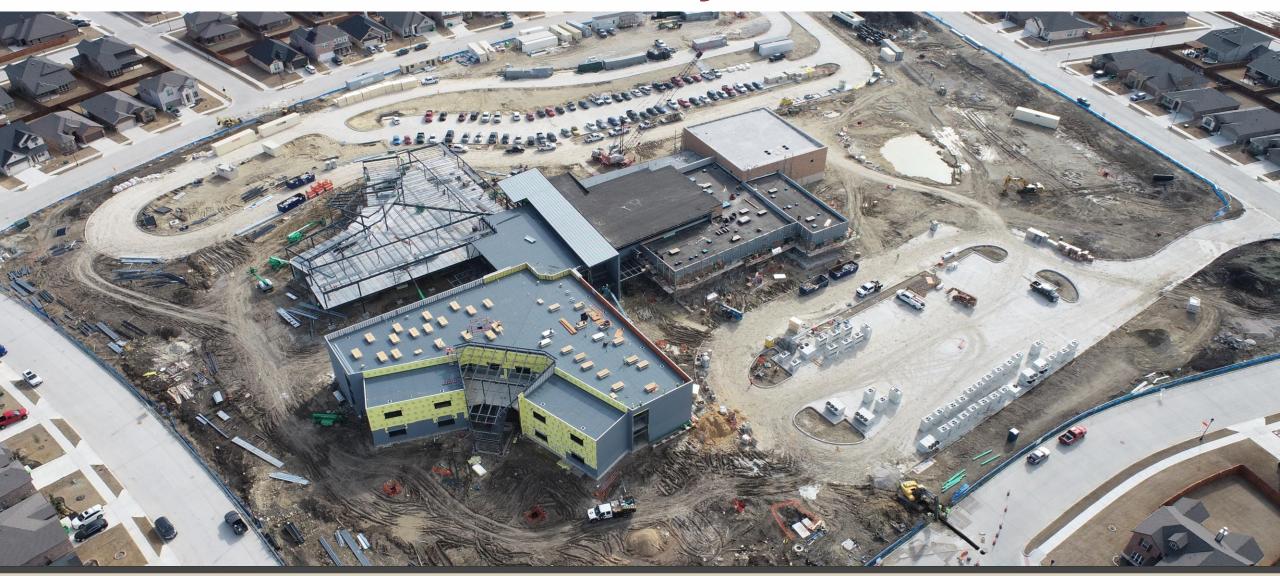

# Facilities, Planning and Construction February 27, 2023





## **Construction Update:**

- C.W. Worthington Middle School #7
- Carter Elementary School #21
- Daniel Elementary School #22
- Hatfield Replacement ES
- Seven Hills Replacement ES
- Northwest HS Renovations & Additions
- Pike Replacement MS
- Medlin Middle School Tennis Courts (no photo)
- Playground Upgrades various ES campuses
- Pre-K Additions various ES campuses



### C.W. Worthington - Middle School #7













## Berkshire ES on Feb. 22, 2021



## **Carter Elementary School #21**



## **Daniel Elementary School #22**



## Hatfield Replacement ES



## **Seven Hills Replacement ES**



#### **Northwest HS – Renovations & Additions**







#### **Pike Middle School Replacement**



#### Playground Upgrades Lance Thompson ES



# Schluter ESPre-K AdditionsPeterson ES





#### www.nisdtxconstruction.org

VIETE