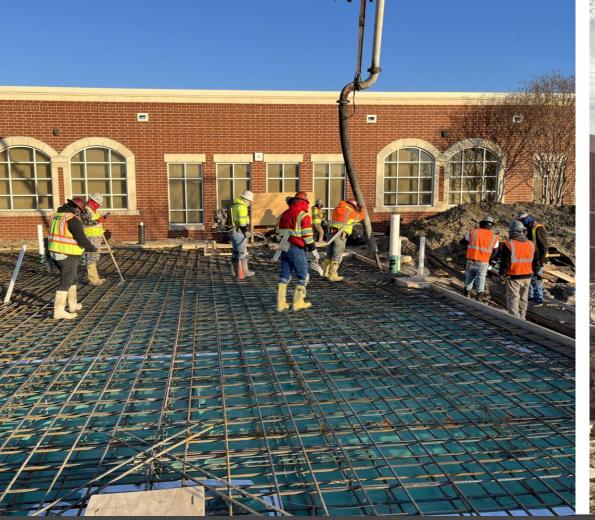

3





## **Construction Update:**

- C.W. Worthington Middle School #7
- Carter Elementary School #21
- Daniel Elementary School #22
- Hatfield Replacement ES
- Seven Hills Replacement ES
- Northwest HS Renovations & Additions
- Pike Replacement MS
- Medlin Middle School Tennis Courts (no photo)
- Playground Upgrades various ES campuses
- Pre-K Additions various ES campuses



### C.W. Worthington - Middle School #7













## Berkshire ES on Feb. 22, 2021



## **Carter Elementary School #21**



## **Daniel Elementary School #22**



## Hatfield Replacement ES



## **Seven Hills Replacement ES**



#### **Northwest HS – Renovations & Additions**







#### **Pike Middle School Replacement**



#### Playground Upgrades Lance Thompson ES



# Schluter ESPre-K AdditionsPeterson ES





#### www.nisdtxconstruction.org

VIETE