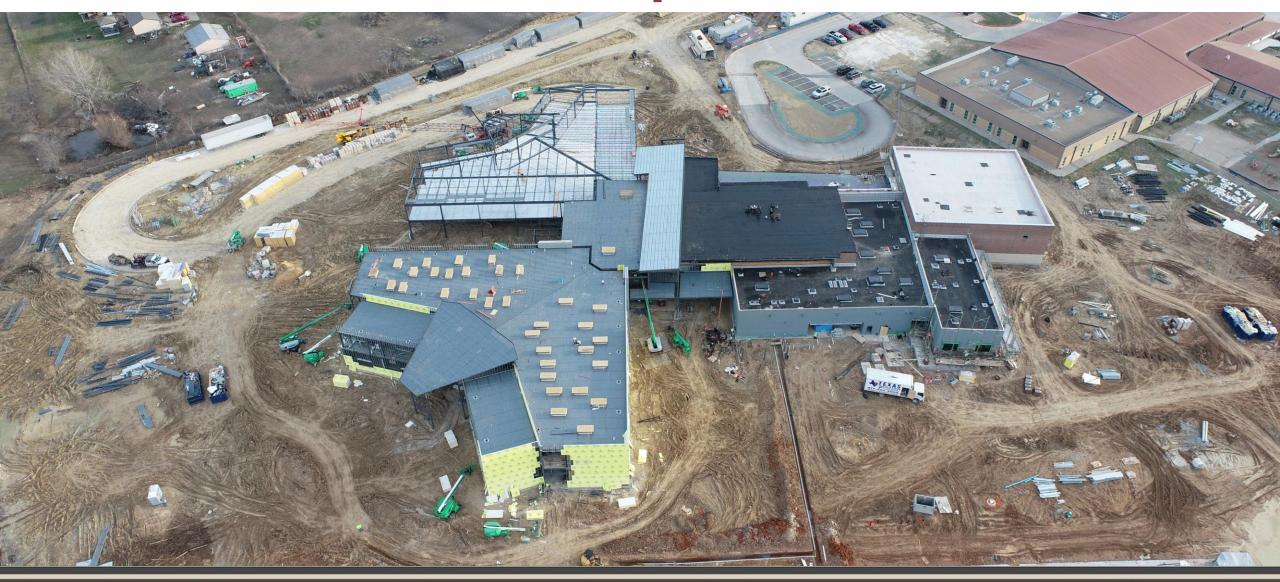

# Facilities, Planning and Construction February 27, 2023





## **Construction Update:**

- C.W. Worthington Middle School #7
- Carter Elementary School #21
- Daniel Elementary School #22
- Hatfield Replacement ES
- Seven Hills Replacement ES
- Northwest HS Renovations & Additions
- Pike Replacement MS
- Medlin Middle School Tennis Courts (no photo)
- Playground Upgrades various ES campuses
- Pre-K Additions various ES campuses



### C.W. Worthington - Middle School #7













## Berkshire ES on Feb. 22, 2021



## **Carter Elementary School #21**



## **Daniel Elementary School #22**



## Hatfield Replacement ES



## **Seven Hills Replacement ES**



#### **Northwest HS – Renovations & Additions**







#### **Pike Middle School Replacement**



#### Playground Upgrades Lance Thompson ES



# Schluter ESPre-K AdditionsPeterson ES





#### www.nisdtxconstruction.org

VIETE