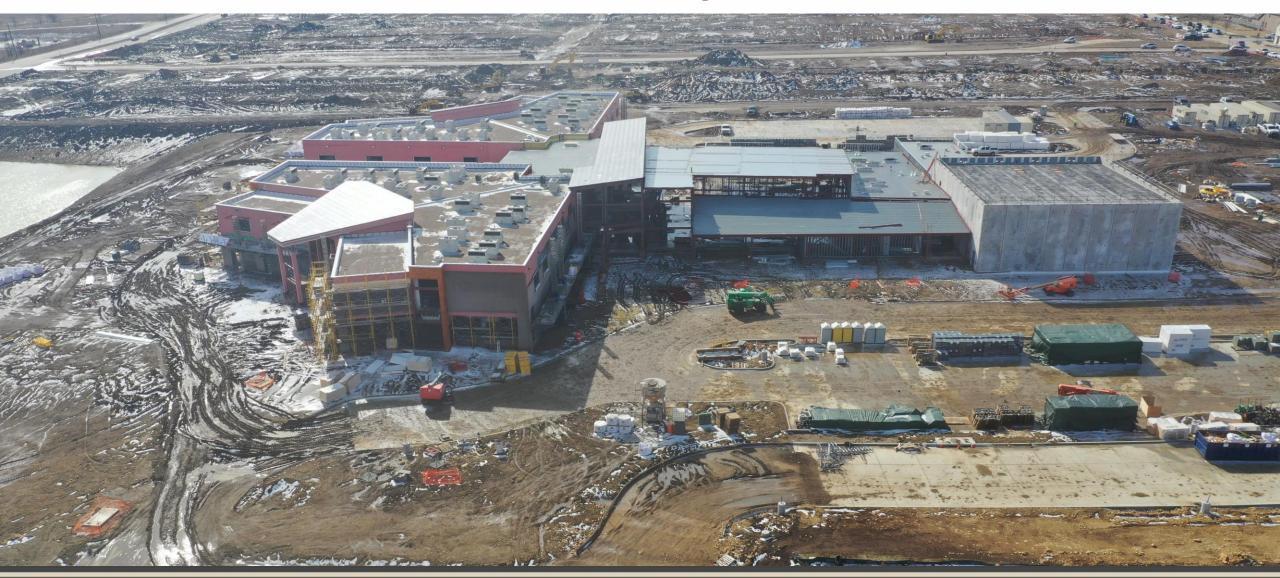

# Facilities, Planning and Construction February 27, 2023





## **Construction Update:**

- C.W. Worthington Middle School #7
- Carter Elementary School #21
- Daniel Elementary School #22
- Hatfield Replacement ES
- Seven Hills Replacement ES
- Northwest HS Renovations & Additions
- Pike Replacement MS
- Medlin Middle School Tennis Courts (no photo)
- Playground Upgrades various ES campuses
- Pre-K Additions various ES campuses



### C.W. Worthington - Middle School #7













## Berkshire ES on Feb. 22, 2021



## **Carter Elementary School #21**



## **Daniel Elementary School #22**



## Hatfield Replacement ES



## **Seven Hills Replacement ES**



#### **Northwest HS – Renovations & Additions**







#### **Pike Middle School Replacement**



#### Playground Upgrades Lance Thompson ES



# Schluter ESPre-K AdditionsPeterson ES





#### www.nisdtxconstruction.org

VIETE