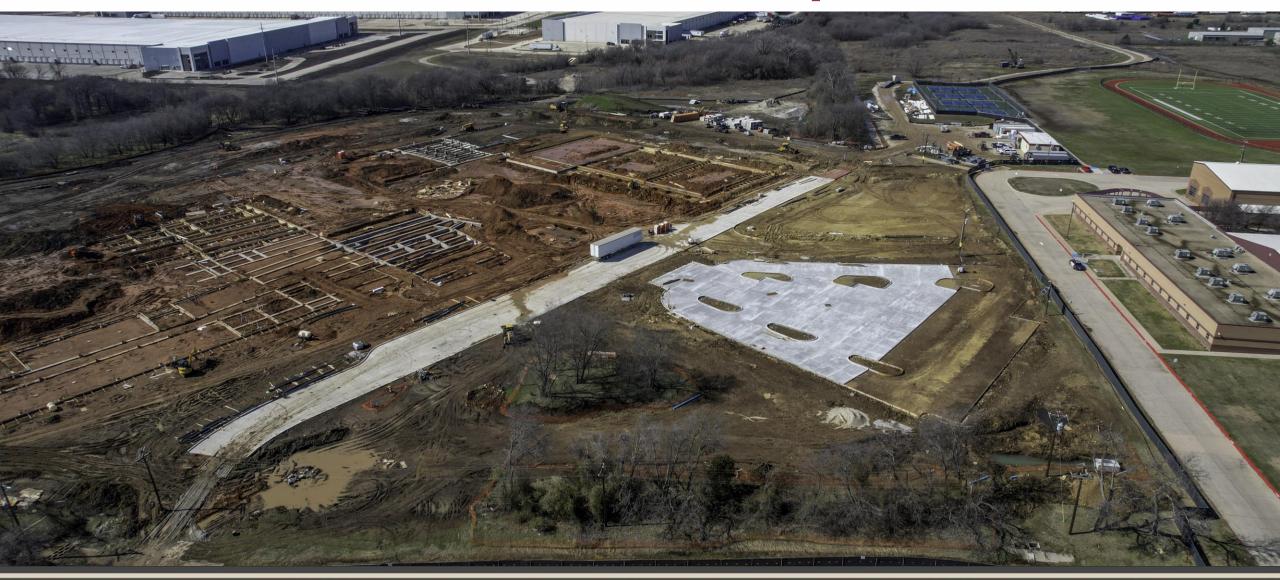

# Facilities, Planning and Construction February 27, 2023





## **Construction Update:**

- C.W. Worthington Middle School #7
- Carter Elementary School #21
- Daniel Elementary School #22
- Hatfield Replacement ES
- Seven Hills Replacement ES
- Northwest HS Renovations & Additions
- Pike Replacement MS
- Medlin Middle School Tennis Courts (no photo)
- Playground Upgrades various ES campuses
- Pre-K Additions various ES campuses



### C.W. Worthington - Middle School #7













## Berkshire ES on Feb. 22, 2021



## **Carter Elementary School #21**



## **Daniel Elementary School #22**



## Hatfield Replacement ES



## **Seven Hills Replacement ES**



#### **Northwest HS – Renovations & Additions**







#### **Pike Middle School Replacement**



#### Playground Upgrades Lance Thompson ES



# Schluter ESPre-K AdditionsPeterson ES





#### www.nisdtxconstruction.org

VIETE