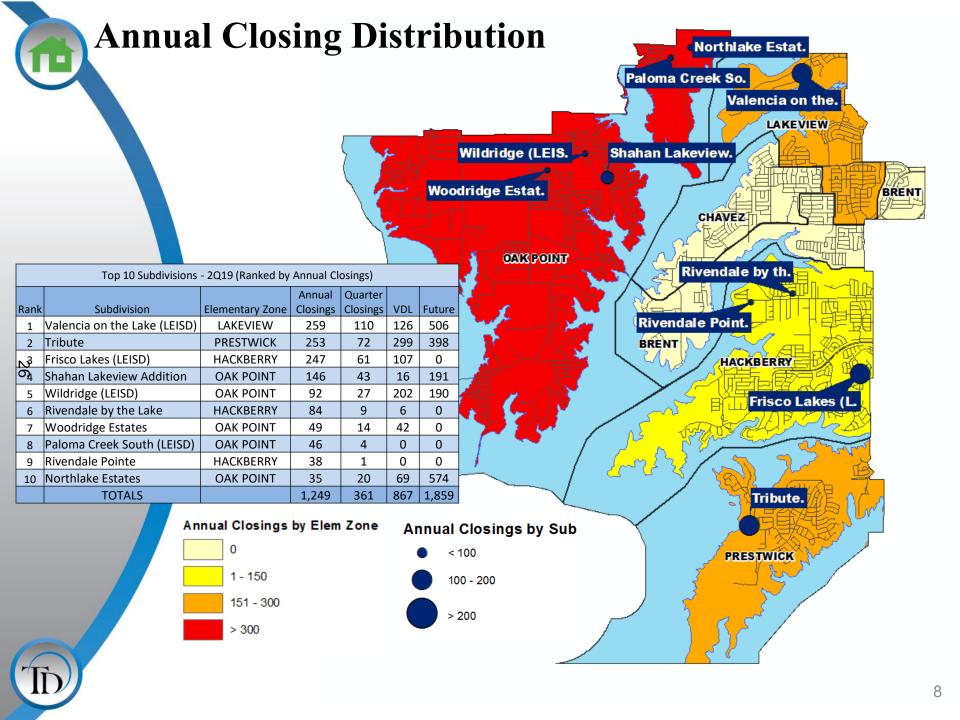

## New Home Activity by Elementary Zone

| Elementary Zone | Annual<br>Starts | Quarter<br>Starts | Annual Closings | Quarter<br>Closings | Under<br>Construction | Inventory | Vacant Dev.<br>Lots | Future<br>Lots |
|-----------------|------------------|-------------------|-----------------|---------------------|-----------------------|-----------|---------------------|----------------|
| BRENT           | 0                | 0                 | 0               | 0                   | 0                     | 0         | 9                   | 0              |
| CHAVEZ          | 0                | 0                 | 0               | 0                   | 0                     | 0         | 0                   | 6              |
| HACKBERRY       | 41               | 1                 | 134             | 10                  | 0                     | 3         | 6                   | 364            |
| LAKEVIEW        | 265              | 58                | 259             | 110                 | 44                    | 121       | 126                 | 506            |
| OAK POINT       | 401              | 87                | 398             | 121                 | 99                    | 217       | 460                 | 1,414          |
| PRESTWICK       | 252              | 41                | 253             | 72                  | 65                    | 121       | 299                 | 398            |
| Grand Total*    | 959              | 187               | 1,044           | 313                 | 208                   | 462       | 900                 | 2,688          |

\*Table **DOES NOT** include Age Restricted community Frisco Lakes

**District Housing Overview** LIKEVIEW CHAVE OAK POINT BRENT HACKBERRY • LEISD has approx. 900 lots available to build on • The district has over 2,600 future lots PRESTWICK planned **Active Subdivision** • Groundwork is currently underway on over 1,000 lots **Future Subdivision** Groundwork Underway