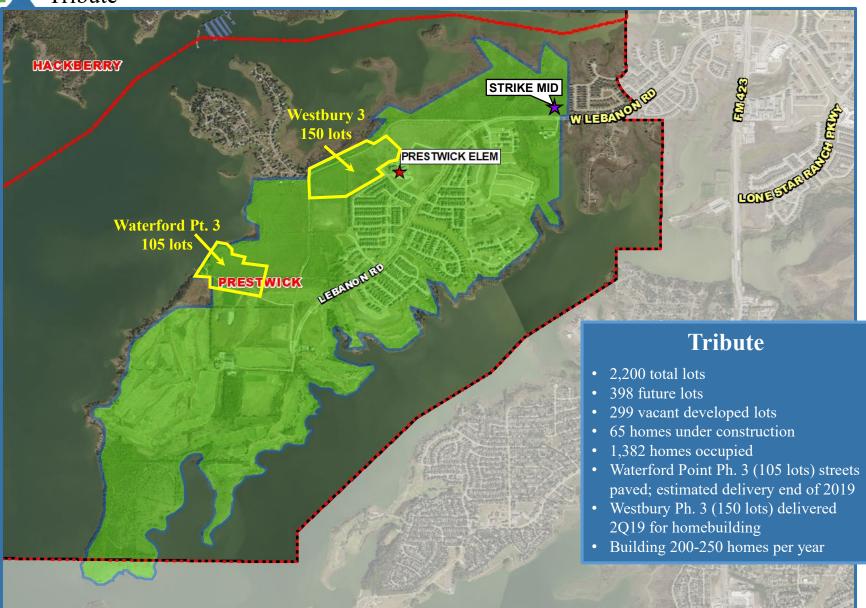

| 1,414          |
| PRESTWICK       | 252              | 41                | 253             | 72                  | 65                    | 121       | 299                 | 398            |
| Grand Total*    | 959              | 187               | 1,044           | 313                 | 208                   | 462       | 900                 | 2,688          |

\*Table **DOES NOT** include Age Restricted community Frisco Lakes







**District Housing Overview** LIKEVIEW CHAVE OAK POINT BRENT HACKBERRY • LEISD has approx. 900 lots available to build on • The district has over 2,600 future lots PRESTWICK planned **Active Subdivision** • Groundwork is currently underway on over 1,000 lots **Future Subdivision** Groundwork Underway

## **Residential Activity**

Tribute



 $\frac{\omega}{2}$ 



## **Residential Activity**

Valencia on the Lake





## **Residential Activity**

Wildridge (LEISD) & Shahan Lakeview Addition



TD

15

Anticipate building 140-150 homes per year

# Future Residential Activity Villages of Creekwood





**Future Residential Activity** 

South Oak

(109 lots)











### **Ten Year Forecast**

### By Grade Level

|    |             |       |     |     |     |     |     |     |     |     |     |     |      |      |      |        | Total  | %      |
|----|-------------|-------|-----|-----|-----|-----|-----|-----|-----|-----|-----|-----|------|------|------|--------|--------|--------|
|    | Year (Oct.) | EE/PK | K   | 1st | 2nd | 3rd | 4th | 5th | 6th | 7th | 8th | 9th | 10th | 11th | 12th | Total  | Growth | Growth |
|    | 2