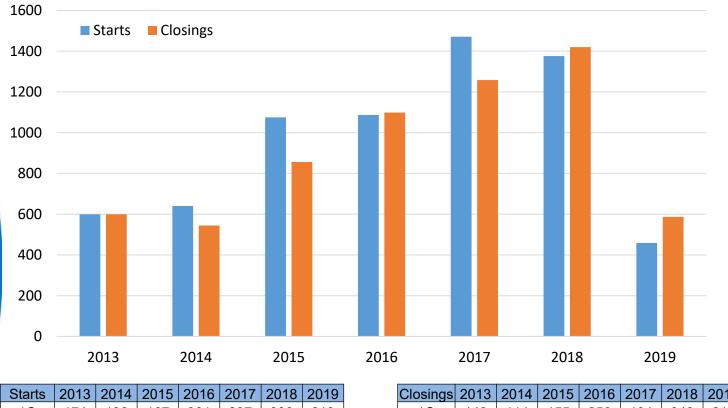

### Little Elm ISD

| Starts | 2013 | 2014 | 2015  | 2016  | 2017  | 2018  | 2019 |
|--------|------|------|-------|-------|-------|-------|------|
| 1Q     | 174  | 136  | 167   | 381   | 237   | 330   | 219  |
| 2Q     | 175  | 126  | 261   | 242   | 435   | 319   | 240  |
| 3Q     | 141  | 240  | 389   | 163   | 489   | 391   |      |
| 4Q     | 109  | 138  | 258   | 301   | 310   | 336   |      |
| Total  | 599  | 640  | 1,075 | 1,087 | 1,471 | 1,376 | 459  |

| Closings | 2013 | 2014 | 2015 | 2016  | 2017  | 2018  | 2019 |
|----------|------|------|------|-------|-------|-------|------|
| 1Q       | 143  | 114  | 155  | 256   | 194   | 349   | 213  |
| 2Q       | 180  | 146  | 182  | 262   | 282   | 366   | 374  |
| 3Q       | 155  | 124  | 211  | 378   | 323   | 283   |      |
| 4Q       | 121  | 160  | 308  | 203   | 459   | 422   |      |
| Total    | 599  | 544  | 856  | 1,099 | 1,258 | 1,420 | 587  |

- LEISD quarterly starts rebounded in the 2<sup>nd</sup> quarter, increasing by more than 12% from 1Q19
- Little Elm ISD quarterly closings increased in the 2<sup>nd</sup> quarter, and the district is on pace to close over 1,100 homes by the end of 2019