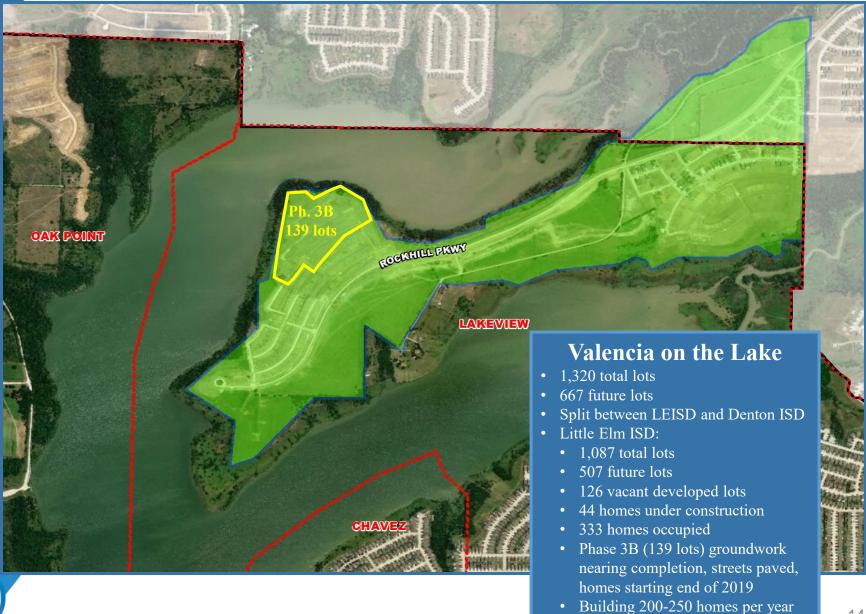

| 253             | 72                  | 65                    | 121       | 299                 | 398            |
| Grand Total*    | 959              | 187               | 1,044           | 313                 | 208                   | 462       | 900                 | 2,688          |

\*Table **DOES NOT** include Age Restricted community Frisco Lakes







**District Housing Overview** LIKEVIEW CHAVE OAK POINT BRENT HACKBERRY • LEISD has approx. 900 lots available to build on • The district has over 2,600 future lots PRESTWICK planned **Active Subdivision** • Groundwork is currently underway on over 1,000 lots **Future Subdivision** Groundwork Underway

## **Residential Activity**

Tribute



 $\frac{\omega}{2}$ 



## **Residential Activity**

Valencia on the Lake





## **Residential Activity**

Wildridge (LEISD) & Shahan Lakeview Addition



TD

15

Anticipate building 140-150 homes per year

# Future Residential Activity Villages of Creekwood





**Future Residential Activity** 

South Oak

(109 lots)











### **Ten Year Forecast**

### By Grade Level

|    |             |       |     |     |     |     |     |     |     |     |     |     |      |      |      |        | Total  | %      |
|----|-------------|-------|-----|-----|-----|-----|-----|-----|-----|-----|-----|-----|------|------|------|--------|--------|--------|
|    | Year (Oct.) | EE/PK | K   | 1st | 2nd | 3rd | 4th | 5th | 6th | 7th | 8th | 9th | 10th | 11th | 12th | Total  | Growth | Growth |
|    | 2014/15     | 224   | 528 | 553 | 567 | 593 | 549 | 545 | 528 | 497 | 500 | 62