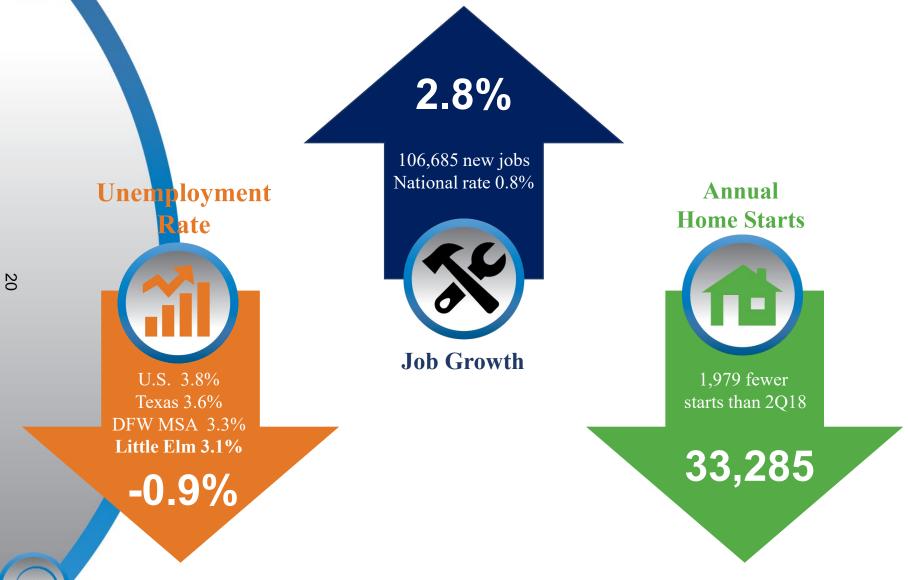

## Economic Conditions – DFW Area (June 2019)

## **Local Economic Conditions**

### **Summary**

- Little Elm's unemployment rate is currently below 3.5%.
- Little Elm ISD starts and closings slowed, but are expected to increase as new lots are close to completion.
- Since 2010, the average new home price in Little Elm ISD has risen nearly 82%, a price difference of \$155,122.
- The Oak Point Elementary Zone accounts for approximately 40% of all annual starts and closings within the district, and over 50% of all planned future lots within the district.
- Little Elm ISD has approximately 900 lots available to build on with groundwork underway on more than 1,000 lots.
- 2023/24 enrollment projection: 9,077 students.
- 2028/29 enrollment projection: 10,132 students.