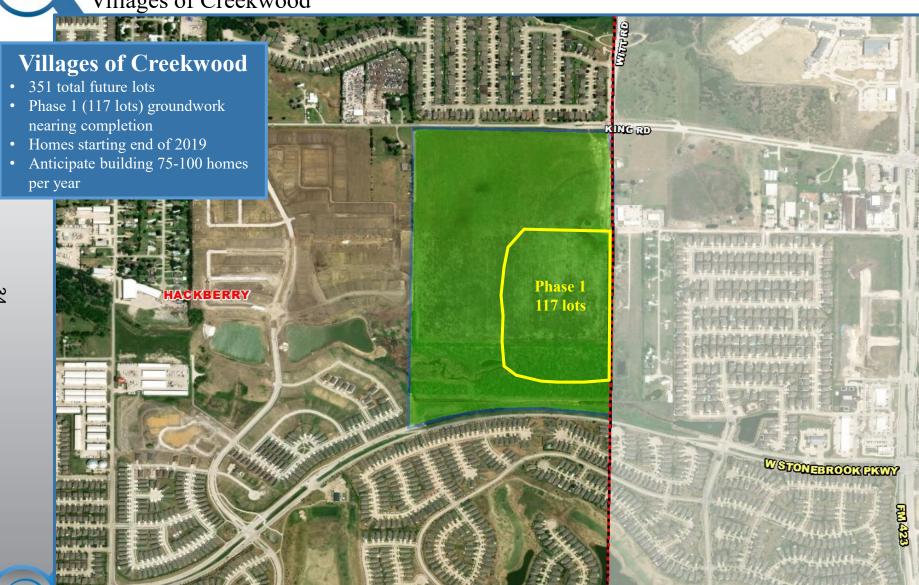

# Future Residential Activity Villages of Creekwood

**Future Residential Activity** 

South Oak

(109 lots)