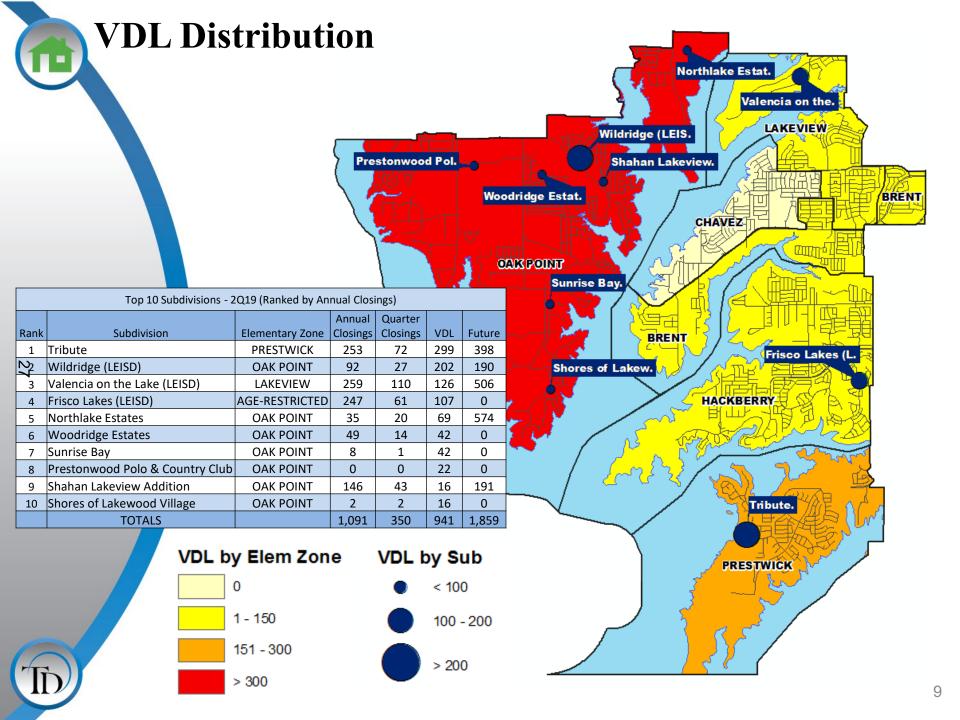

## New Home Activity by Elementary Zone

| Elementary Zone | Annual<br>Starts | Quarter<br>Starts | Annual Closings | Quarter<br>Closings | Under<br>Construction | Inventory | Vacant Dev.<br>Lots | Future<br>Lots |
|-----------------|------------------|-------------------|-----------------|---------------------|-----------------------|-----------|---------------------|----------------|
| BRENT           | 0                | 0                 | 0               | 0                   | 0                     | 0         | 9                   | 0              |
| CHAVEZ          | 0                | 0                 | 0               | 0                   | 0                     | 0         | 0                   | 6              |
| HACKBERRY       | 41               | 1                 | 134             | 10                  | 0                     | 3         | 6                   | 364            |
| LAKEVIEW        | 265              | 58                | 259             | 110                 | 44                    | 121       | 126                 | 506            |
| OAK POINT       | 401              | 87                | 398             | 121                 | 99                    | 217       | 460                 | 1,414          |
| PRESTWICK       | 252              | 41                | 253             | 72                  | 65                    | 121       | 299                 | 398            |
| Grand Total*    | 959              | 187               | 1,044           | 313                 | 208                   | 462       | 900                 | 2,688          |

\*Table **DOES NOT** include Age Restricted community Frisco Lakes

**District Housing Overview** LIKEVIEW CHAVE OAK POINT BRENT HACKBERRY • LEISD has approx. 900 lots available to build on • The district has over 2,600 future lots PRESTWICK planned **Active Subdivision** • Groundwork is currently underway on over 1,000 lots **Future Subdivision** Groundwork Underway