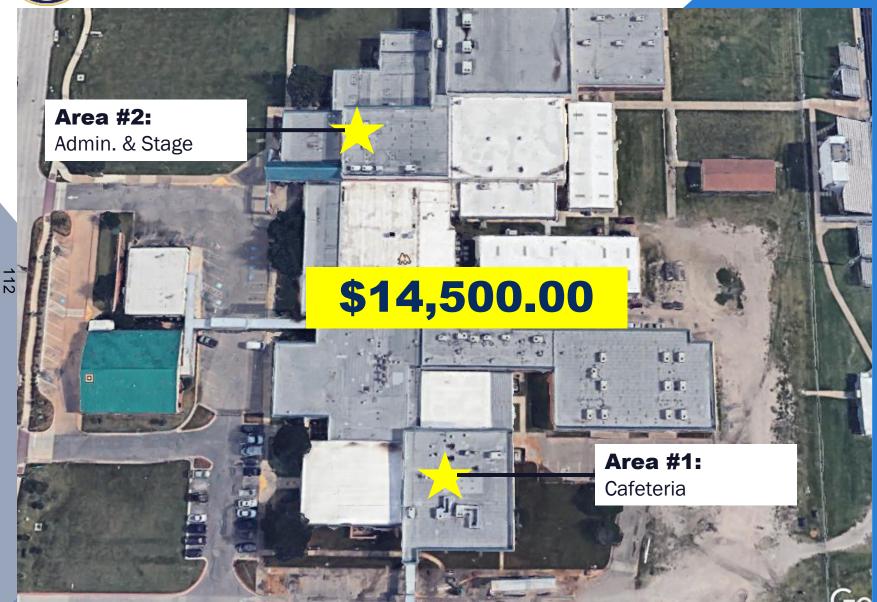

ependent School District 18 September 2019

Rod Reeves, Executive Director for Operational Services Danny Cogdell, Director for Maintenance & Grounds

# **2019-20 Capital Outlay Overview**

- ☐ Chavez Elementary School Roof Top Units
- ☐ Lakeside Middle School Roof Top Units
- ☐ Lobo Stadium Graphics Package 2
- ☐ Prestwick Forensic Study
- ☐ Landscaping at Little Elm High School

109



\$201,064.00

# **District Wide Comprehensive Energy Plan**

- Utility Assessments
  - □ HVAC Standards & Replacements (LEHS Fall 2019)
  - ☐ Lighting Retrofits
  - ☐ Building Envelopes
  - → □ Irrigation
    - **□** Automation
    - ☐ Community Engagement

SIEMENS

10







# **Chavez Elementary School**

**Roof Top Unit Replacements** 





# **Lakeside Middle School**

**Roof Top Unit Replacements** 





# **Lobo Stadium**

Graphics





# **Prestwick K-8 STEM**

Forensic Study - Part I



\$30,000.00

☐ Phase I:
Forensic Analysis & Corrective
Recommendations

☐ Phase II:
Corrective Action - TBD

HIDELL ASSOCIATES ARCHITECTS



# **Little Elm High School**

**Landscaping Improvements** 





**Feedback** 



# 2019/20 CAPITAL OUTLAY PROGRAM BUDGET ANALYSIS

| Sept '19 Project:                          | AVALILABE FUNDS | Vendor              |
|--------------------------------------------|-----------------|---------------------|
| Emergency Chavez Elementary Roof Top Units | \$40,689.00     | SFCC                |
| Emergency Lakeside Middle School RTU's     | \$91,524.00     | Air Check & Lennox  |
| Lobo Stadium Graphics 2                    | \$24,351.00     | Fast Signs          |
|