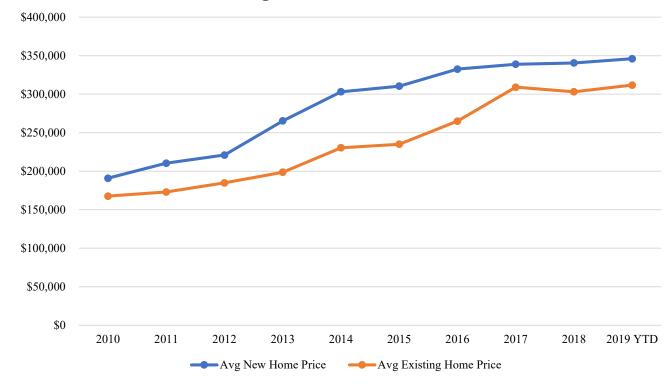

### **New vs. Existing Home Sale Price, 2010 - 2019 YTD**

|          | Avg New Home Price | Avg Existing Home Price |
|----------|--------------------|-------------------------|
| 2010     | \$190,852          | \$167,551               |
| 2011     | \$210,427          | \$173,006               |
| 2012     | \$221,009          | \$184,811               |
| 2013     | \$265,277          | \$198,685               |
| 2014     | \$303,107          | \$230,464               |
| 2015     | \$310,435          | \$234,949               |
| 2016     | \$332,549          | \$264,961               |
| 2017     | \$338,806          | \$309,087               |
| 2018     | \$340,549          | \$303,117               |
| 2019 YTD | \$345,974          | \$311,783               |

- Since 2010, the average new home price in Little Elm ISD has risen nearly 82%, a price difference of \$155,122
- The average existing home price within LEISD has risen 86% in the last eight years, a difference of \$144,232