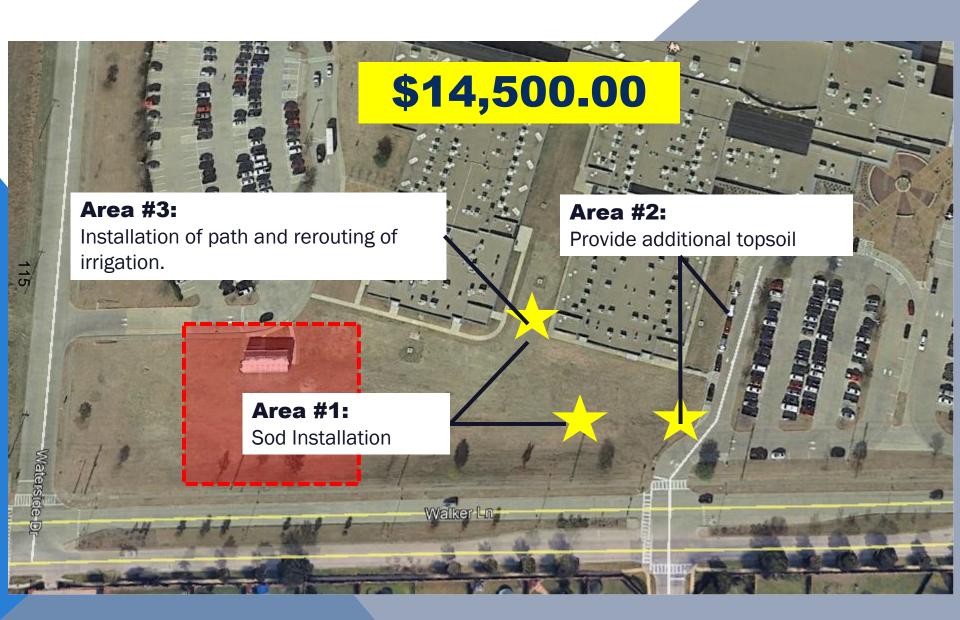

Graphics Package 2
- ☐ Prestwick Forensic Study
- ☐ Landscaping at Little Elm High School

109



\$201,064.00

# **District Wide Comprehensive Energy Plan**

- Utility Assessments
  - □ HVAC Standards & Replacements (LEHS Fall 2019)
  - ☐ Lighting Retrofits
  - ☐ Building Envelopes
  - → □ Irrigation
    - **□** Automation
    - ☐ Community Engagement

SIEMENS

10







# **Chavez Elementary School**

**Roof Top Unit Replacements** 





# **Lakeside Middle School**

**Roof Top Unit Replacements** 





# **Lobo Stadium**

Graphics





# **Prestwick K-8 STEM**

Forensic Study - Part I



\$30,000.00

☐ Phase I:
Forensic Analysis & Corrective
Recommendations

☐ Phase II:
Corrective Action - TBD

HIDELL ASSOCIATES ARCHITECTS



# **Little Elm High School**

**Landscaping Improvements** 





**Feedback** 



# 2019/20 CAPITAL OUTLAY PROGRAM BUDGET ANALYSIS

| Sept '19 Project:                          | AVALILABE FUNDS | Vendor              |
|--------------------------------------------|-----------------|---------------------|
| Emergency Chavez Elementary Roof Top Units | \$40,689.00     | SFCC                |
| Emergency Lakeside Middle School RTU's     | \$91,524.00     | Air Check & Lennox  |
| Lobo Stadium Graphics 2                    | \$24,351.00     | Fast Signs          |
| Prestwick Froensic Study                   | \$30,000.00     | Hidell & Associates |
| Little Elm High School Landscaping         | \$14,500.00     | Haven Landscaping   |

\$201,064.00



# **EMERGENCY**

# BUDGET

# **Chavez Elementary School RTU's**

Fixed

| Description