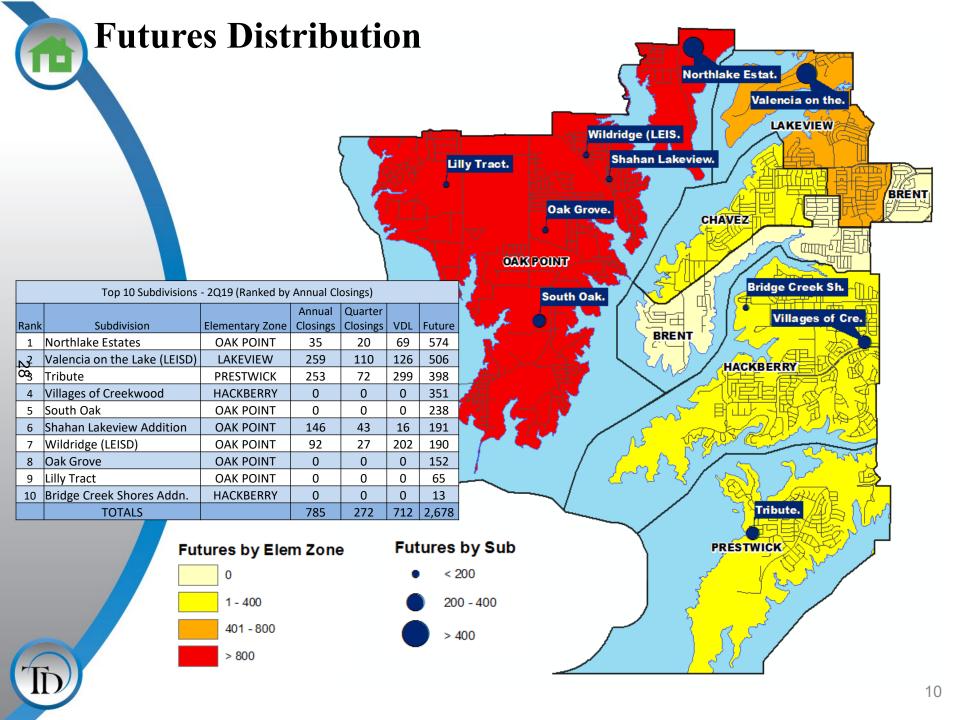

## New Home Activity by Elementary Zone

| Elementary Zone | Annual<br>Starts | Quarter<br>Starts | Annual Closings | Quarter<br>Closings | Under<br>Construction | Inventory | Vacant Dev.<br>Lots | Future<br>Lots |
|-----------------|------------------|-------------------|-----------------|---------------------|-----------------------|-----------|---------------------|----------------|
| BRENT           | 0                | 0                 | 0               | 0                   | 0                     | 0         | 9                   | 0              |
| CHAVEZ          | 0                | 0                 | 0               | 0                   | 0                     | 0         | 0                   | 6              |
| HACKBERRY       | 41               | 1                 | 134             | 10                  | 0                     | 3         | 6                   | 364            |
| LAKEVIEW        | 265              | 58                | 259             | 110                 | 44                    | 121       | 126                 | 506            |
| OAK POINT       | 401              | 87                | 398             | 121                 | 99                    | 217       | 460                 | 1,414          |
| PRESTWICK       | 252              | 41                | 253             | 72                  | 65                    | 121       | 299                 | 398            |
| Grand Total*    | 959              | 187               | 1,044           | 313                 | 208                   | 462       | 900                 | 2,688          |

\*Table **DOES NOT** include Age Restricted community Frisco Lakes

**District Housing Overview** LIKEVIEW CHAVE OAK POINT BRENT HACKBERRY • LEISD has approx. 900 lots available to build on • The district has over 2,600 future lots PRESTWICK planned **Active Subdivision** • Groundwork is currently underway on over 1,000 lots **Future Subdivision** Groundwork Underway