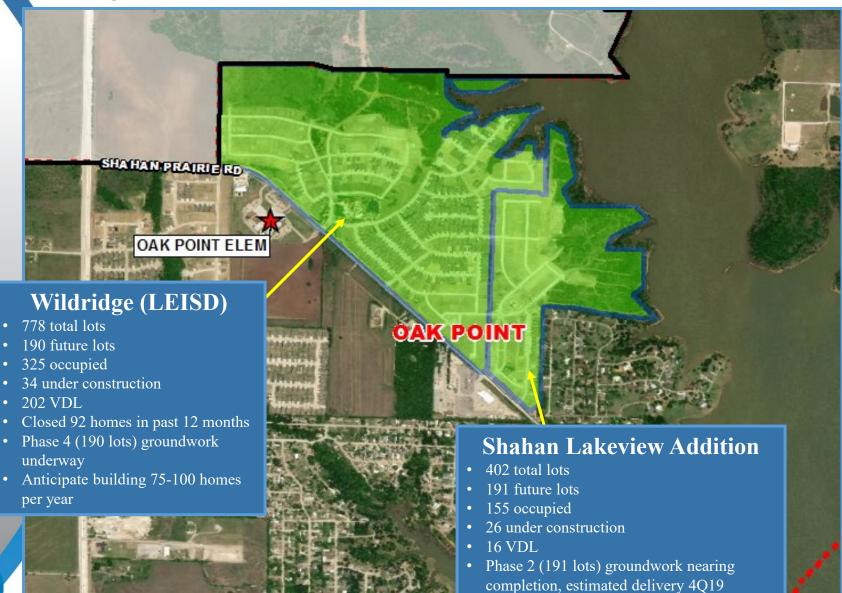

## **Residential Activity**

Wildridge (LEISD) & Shahan Lakeview Addition

TD

15

Anticipate building 140-150 homes per year