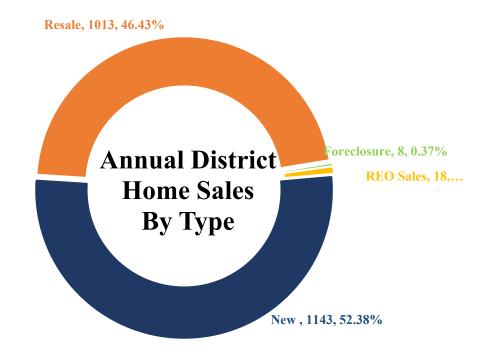

## Little Elm ISD Home Sales

July 2018 – June 2019 Home Sales by Type

- LEISD has had 2,182 home sales in the last 12 months, and over 50% have been of new homes
- The average sale price for a new home in LEISD in the last 12 months was \$335,999
- The average sale price for an existing home in LEISD in the last 12 months was \$306,527