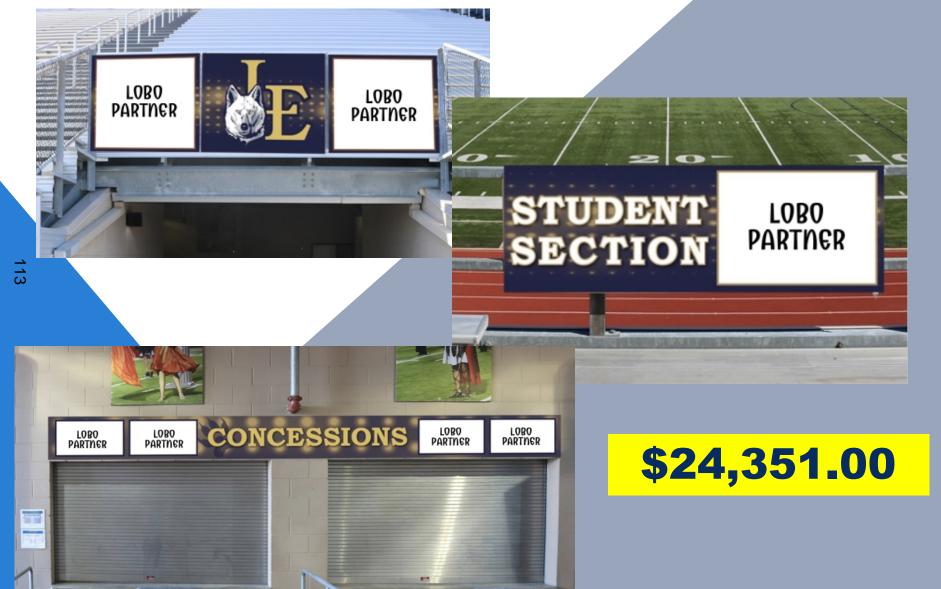

ber 2019

Rod Reeves, Executive Director for Operational Services Danny Cogdell, Director for Maintenance & Grounds

# **2019-20 Capital Outlay Overview**

- ☐ Chavez Elementary School Roof Top Units
- ☐ Lakeside Middle School Roof Top Units
- ☐ Lobo Stadium Graphics Package 2
- ☐ Prestwick Forensic Study
- ☐ Landscaping at Little Elm High School

109



\$201,064.00

# **District Wide Comprehensive Energy Plan**

- Utility Assessments
  - □ HVAC Standards & Replacements (LEHS Fall 2019)
  - ☐ Lighting Retrofits
  - ☐ Building Envelopes
  - → □ Irrigation
    - **□** Automation
    - ☐ Community Engagement

SIEMENS

10







# **Chavez Elementary School**

**Roof Top Unit Replacements** 





# **Lakeside Middle School**

**Roof Top Unit Replacements** 





# **Lobo Stadium**

Graphics





# **Prestwick K-8 STEM**

Forensic Study - Part I



\$30,000.00

☐ Phase I:
Forensic Analysis & Corrective
Recommendations

☐ Phase II:
Corrective Action - TBD

HIDELL ASSOCIATES ARCHITECTS



# **Little Elm High School**

**Landscaping Improvements** 





**Feedback** 



# 2019/20 CAPITAL OUTLAY PROGRAM BUDGET ANALYSIS

| Sept '19 Project:                          | AVALILABE FUNDS | Vendor              |
|--------------------------------------------|-----------------|---------------------|
| Emergency Chavez Elementary Roof Top Units | \$40,689.00     | SFCC                |
| Emergency Lakeside Middle School RTU's     | \$91,524.00     | Air Check & Lennox  |
| Lobo Stadium Graphics 2                    | \$24,351.00     | Fast Signs          |
| Prestwick Froensic Study