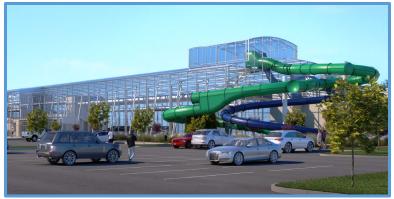

### Aqua Park

- Planning 30,000 sq. ft. indoor waterpark attached to Rec Center
- Amenities include activity/lap pool, spray pad, cannons, slides, tipping bucket, lazy river, and surfing attraction
- Includes cabanas for rent, food kiosks, and birthday rooms
- Total cost- \$22.8 million
- Construction expected to begin late 2019