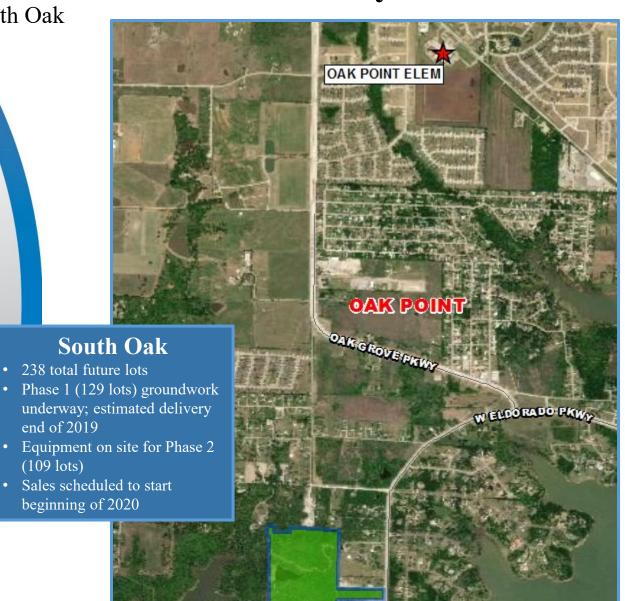

# Future Residential Activity Villages of Creekwood

**Future Residential Activity** 

South Oak

(109 lots)