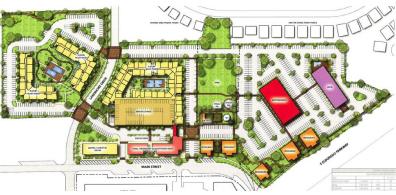

### **Palladium**

- 6,000 sq. ft. mixed use center located at corner of Main St and El Dorado Pkwy
- Two-story retail building and restaurant to join Hula Hut, Towers Tap House, and Hydrous being developed in Lakefront area
- 242-unit apartment community planned to be built on adjacent seven acres
- Phase 2 highlights retail & commercial development