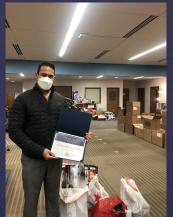

- A total of 210 families qualified (488 students)
- 150 families participated in the drive thru event
- 333 backpacks and school supply kits distributed
- Additional 155 backpacks distributed to each campus to support additional students in need

LOVEPACS lead by Mrs. Kim Groff (They donated more that 200 Christmas goodie bags) and many hats & scarves knitted by a group of ladies