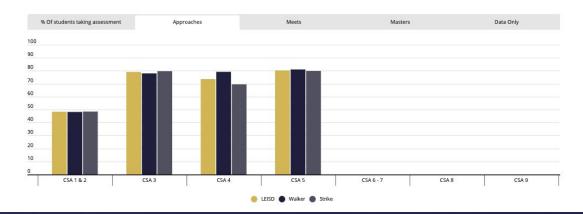

# DISTRICT FOCUS 1: GOAL 1.A.1 Utilize a Common Summative Assessment Dashboard

### Campus Level: SchoolCity District Level: Canvas Dashboard

### Campus Level: SchoolCity

### District Level: Canvas Dashboard

5th Grade Math

6th Grade Math