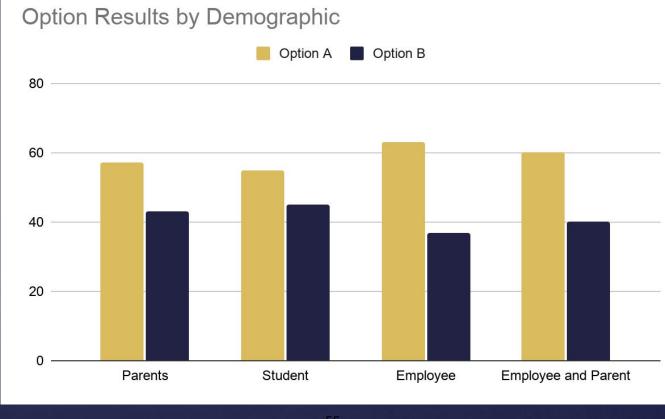

## • 2803 Respondents

- Teacher Back to School Professional Learning August 2 - August 17.
- The first day of school for students is Wednesday, August 18.
- January Professional Learning is January 3-4 and the **2nd semester** begins on January 5.
- **Last day** for students is **May 19**.
- Last day for teachers is May 20.
- Bad Weather Make-Up Days are February 21 and April 18.