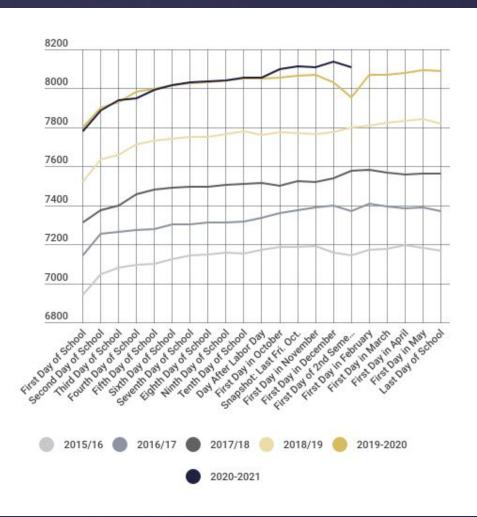

### ENPOLLMENT UPDATE

First Day: 7778 students

### Snapshot Day: 8113 students

### 1st Day of 2nd Semester: 8110 students

### Enrollment update