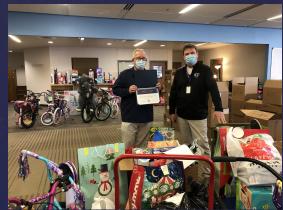

- A total of 210 families qualified (488 students)
- 150 families participated in the drive thru event
- 333 backpacks and school supply kits distributed
- Additional 155 backpacks distributed to each campus to support additional students in need

LOVEPACS lead by Mrs. Kim Groff (They donated more that 200 Christmas goodie bags) and many hats & scarves knitted by a group of ladies