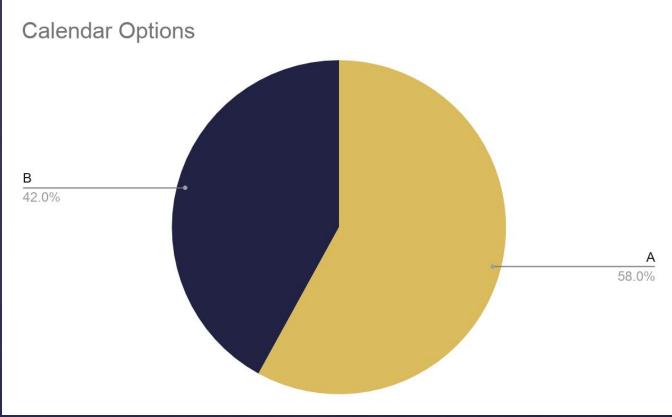

# 2021-2022 Calendar Development Timeline

January 6: Presented two calendar options to **District** Education Improvement Committee (DEIC) for feedback

January 7 - 14: **Community Survey** • 2 calendar options

## • 2803 Respondents

- Teacher Back to School Professional Learning August 2 - August 17.
- The first day of school for students is Wednesday, August 18.
- January Professional Learning is January 3-4 and the **2nd semester** begins on January 5.
- **Last day** for students is **May 19**.
- Last day for teachers is May 20.
- Bad Weather Make-Up Days are February 21 and April 18.