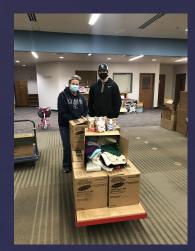

- A total of 210 families qualified (488 students)
- 150 families participated in the drive thru event
- 333 backpacks and school supply kits distributed
- Additional 155 backpacks distributed to each campus to support additional students in need

LOVEPACS lead by Mrs. Kim Groff (They donated more that 200 Christmas goodie bags) and many hats & scarves knitted by a group of ladies