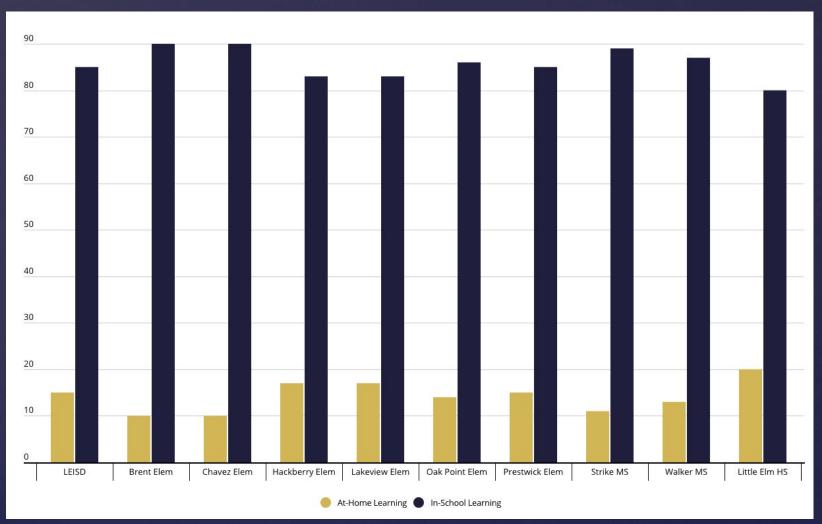

#### INSTRUCTIONAL MODALITY commitments ву quarter

|            |      | # In School<br>Learners in<br>Q1 |                  |      | # At Home<br>Learners<br>in Q3 | # In School<br>Learners<br>in Q3 |
|------------|------|----------------------------------|------------------|------|--------------------------------|----------------------------------|
| Brent      | 265  | 436                              | <b>~−</b><br>117 | 595  | 67                             | 643                              |
| Chavez     | 195  | 348                              | 118              | 424  | 57                             | 486                              |
| Hackberry  | 309  | 374                              | 165              | 518  | 113                            | 565                              |
| Lakeview   | 242  | 370                              | 165              | 448  | 104                            | 501                              |
| Oak Point  | 303  | 520                              | 172              | 660  | 117                            | 715                              |
| Prestwick  | 133  | 282                              | 77               | 341  | 60                             | 356                              |
| Strike     | 311  | 655                              | 175              | 802  | 108                            | 872                              |
| Walker     | 384  | 565                              | 253              | 701  | 128                            | 829                              |
| LEHS       | 1012 | 1406                             | 767              | 1641 | 477                            | 1912                             |
| District   | 3154 | 4956                             | 2009             | 6130 | 1231                           | 6879                             |
| Percentage | 39%  | 61%                              | 25%              | 75%  | 15%                            | 85%                              |

#### INSTRUCTIONAL MODALITY 3rd Quarter

#### **District:**

85% In School
 6879 Students

15% At Home
 1231 Students