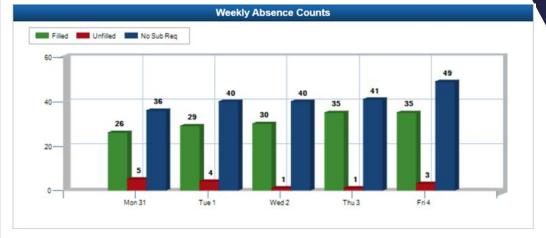

| School    | Unfilled | Filled | Total<br>Absence | Fill Rate |
|-----------|----------|--------|------------------|-----------|
| Brent     |          | 9      | 9                | 100%      |
| Chavez    |          | 9      | 9                | 100%      |
| Hackberry |          | 4      | 4                | 100%      |
| Lakeview  |          | 1      | 1                | 100%      |
| LEHS      |          | 7      | 7                | 100%      |
| Oak Point |          | 14     | 14               | 100%      |
| Prestwick |          | 20     | 20               | 100%      |
| Strike    |          | 1      | 1                | 100%      |
| Walker    |          | 11     | 11               | 100%      |
| Zellars   |          | 5      | 5                | 100%      |
| Total     | 0        | 81     | 81               | 100%      |