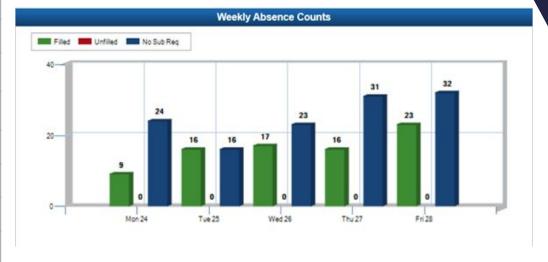

### Successes: ESS Substitutes, 1st Week of School

| School    | Unfilled | Filled | Total<br>Absence | Fill Rate |
|-----------|----------|--------|------------------|-----------|
| Brent     |          | 12     | 12               | 100%      |
| Chavez    | 1        | 12     | 13               | 92%       |
| Hackberry |          | 6      | 6                | 100%      |
| Lakeview  | 4        | 18     | 22               | 82%       |
| LEHS      | 1        | 29     | 30               | 97%       |
| Oak Point |          | 14     | 14               | 100%      |
| Prestwick | 1        | 23     | 24               | 96%       |
| Strike    | 7        | 25     | 32               | 78%       |
| Walker    |          | 15     | 15               | 100%      |
| Zellars   |          | 1      | 1                | 100%      |
| Total     | 14       | 155    | 169              | 92%       |

### Successes: ESS Substitutes, 2nd Week of School