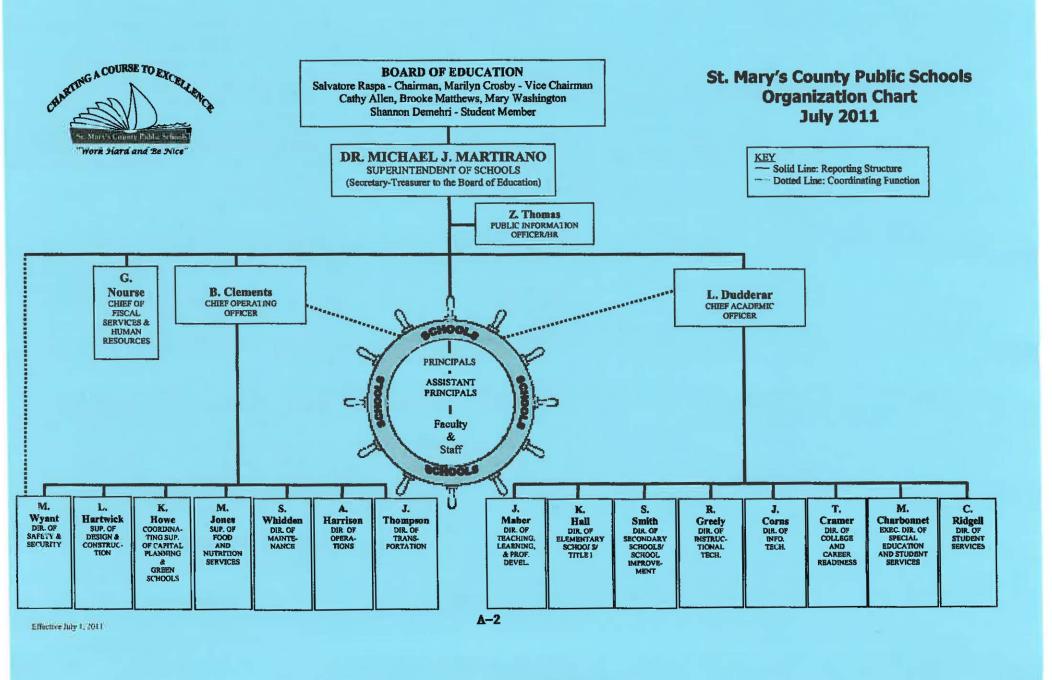

#### Administration

Dr. Michael J. Martirano, Superintendent of Schools

Mr. J. Bradley Clements, Chief Operating Officer

Mrs. Linda J. Dudderar, Chief Academic Officer

Mr. Greg Nourse, Chief of Fiscal Services and Human Resources

Mrs. Melissa Charbonnet, Executive Director of Special Education and Student Services

Mr. James C. Corns, Jr., Director of Information Technology

Mr. Theo L. Cramer, Director of College and Career Readiness

Mrs. Regina H. Greely, Director of Instructional Technology

Mrs. Kelly M. Hall, Director of Elementary Schools

Mr. Alan E. Harrison, Director of Operations

Mr. Larry B. Hartwick, Supervisor of Design & Construction

Mrs. Kimberly A. Howe, Coordinating Supervisor of Capital Planning & Green Schools

Mr. Louis M. Jones, Supervisor of Food & Nutrition Services

Mr. Jeffrey A. Maher, Director of Teaching, Learning and Professional Development

Mrs. Zina McGowan-Thomas, Public Information Officer

Dr. Charles E. Ridgell, Director of Student Services

Mr. J. Scott Smith, Director of Secondary Schools

Mr. Jeffrey K. Thompson, Director of Transportation

Mr. Steven M. Whidden, Director of Maintenance

Mr. F. Michael Wyant, Director of Safety & Security

#### **Board Members**

Dr. Salvatore L. Raspa, Chairman

Ms. Marilyn A. Crosby, Vice Chairman

Mrs. Cathy Allen

Mr. William Brooke Matthews

Mrs. Mary M. Washington

Ms. Aditi Simlote, Student Member

Dr. Michael J. Martirano, Secretary/Treasurer