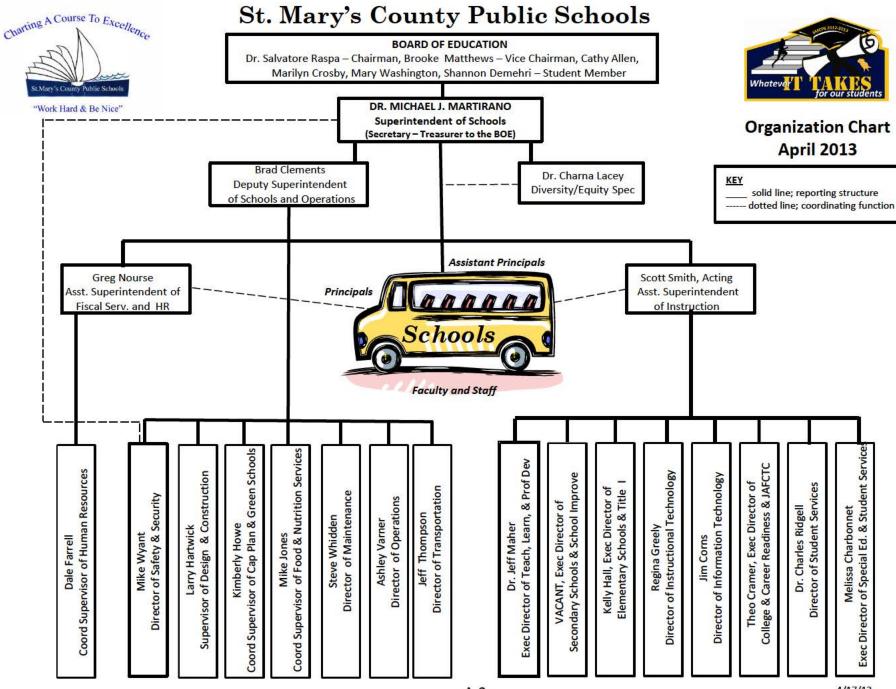

# St. Mary's County Public Schools Superintendent and School Support Team

Dr. Michael J. Martirano, Superintendent of Schools
Mr. J. Bradley Clements, Deputy Superintendent of Schools and Operations
Mr. J. Scott Smith, Acting Assistant Superintendent of Instruction
Mr. Gregory Nourse, Assistant Superintendent of Fiscal Services and Human Resources
Dr. Charna L. Lacey, Diversity/Equity Specialist

Mrs. Melissa Charbonnet, Exec. Director of Special Education and Student Services Mr. James C. Corns, Jr., Director of Information Technology Mr. Theo L. Cramer, Exec. Director of College and Career Readiness and the Dr. James A. Forrest Career and Technology Center Mr. Dale P. Farrell, Coordinating Supervisor of Human Resources Mrs. Regina H. Greely, Director of Instructional Technology Mrs. Kelly M. Hall, Exec. Director of Elementary Schools and Title I Mr. Ashley B. Varner, Director of Operations Mr. Larry B. Hartwick, Supervisor of Design and Construction Mrs. Kimberly A. Howe, Coordinating Supervisor of Capital Planning and Green Schools Mr. Louis M. Jones, Coordinating Supervisor of Food and Nutrition Services Dr. Jeffrey A. Maher, Exec. Director of Teaching, Learning and Professional Development Dr. Charles E. Ridgell, III, Director of Student Services VACANT, Exec. Director of Secondary Schools and School Improvement Mr. Jeffrey K. Thompson, Director of Transportation Mr. Steven M. Whidden, Director of Maintenance Mr. F. Michael Wyant, Director of Safety and Security