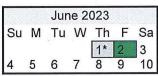

### <u>June</u>

1 - Last Student Day End of 4th Quarter - 42 days 2 - Staff Professional Development

**Evening Parent/Teacher Conferences** 

September 22, 2022 - 4:00pm - 7:30pm November 17, 2022 - 4:00pm - 7:30pm February 16, 2023 - 4:00pm - 7:30pm May 4, 2023 - 4:00pm - 7:30pm