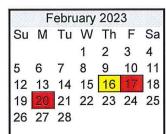

### February

16 - Parent/Teacher Conferences 17 - February Break - No School 20 - President's Day - No School

17 - March Break - No School 23 - End of 3rd Quarter - 45 days 24 - Staff PD Day - No School

### <u>June</u>

1 - Last Student Day End of 4th Quarter - 42 days 2 - Staff Professional Development

**Evening Parent/Teacher Conferences** 

September 22, 2022 - 4:00pm - 7:30pm November 17, 2022 - 4:00pm - 7:30pm February 16, 2023 - 4:00pm - 7:30pm May 4, 2023 - 4:00pm - 7:30pm