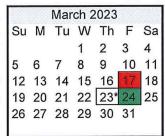

### February

16 - Parent/Teacher Conferences 17 - February Break - No School 20 - President's Day - No School

17 - March Break - No School 23 - End of 3rd Quarter - 45 days 24 - Staff PD Day - No School

3-7 - Spring Break - No School

4 - Parent/Teacher Conferences 5 - May Break - No School

29 - Memorial Day - No School