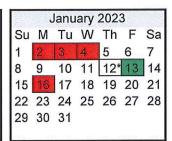

### **January**

2-4 - Winter Break - No School 12 - End of 2nd Quarter - 44 days 13 - Staff PD Day - No School 16 - MLK Jr. Day - No School