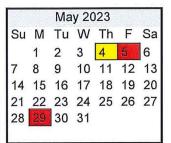

3-7 - Spring Break - No School

4 - Parent/Teacher Conferences 5 - May Break - No School

29 - Memorial Day - No School

### <u>June</u>

1 - Last Student Day End of 4th Quarter - 42 days 2 - Staff Professional Development

**Evening Parent/Teacher Conferences** 

September 22, 2022 - 4:00pm - 7:30pm November 17, 2022 - 4:00pm - 7:30pm February 16, 2023 - 4:00pm - 7:30pm May 4, 2023 - 4:00pm - 7:30pm