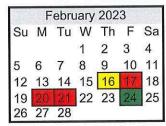

| Su | M  | Tu  | W  | Th      | F  | Sa        |
|----|----|-----|----|---------|----|-----------|
|    |    |     | 1  | 2       | 3  | 4         |
| 5  | 6  | 7   | 8  | \$10.75 | 10 | Acres and |
| 12 | 13 | 14  | 15 | 16      | 17 | 18        |
| 19 | 20 | 21* | 22 | 23      | 24 | 25        |
|    |    | 28  |    |         | 31 |           |