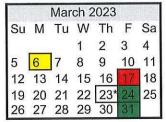

| 4  | 5  | a        |            | 1           |                |                   | 2                    |                         | 4                                                                                                                                 | 5                             | 6                                                                                                        |
|----|----|----------|------------|-------------|----------------|-------------------|----------------------|-------------------------|-----------------------------------------------------------------------------------------------------------------------------------|-------------------------------|----------------------------------------------------------------------------------------------------------|
| 4  | 5  | a        | The second |             |                |                   |                      |                         |                                                                                                                                   |                               |                                                                                                          |
| 1  |    | <b>S</b> |            | 8           | 7              |                   |                      |                         |                                                                                                                                   | 12                            |                                                                                                          |
| 11 | 12 | 13       | 14         | 15          | 14             | 15                | 16                   | 17                      | 18                                                                                                                                | 19                            | 20                                                                                                       |
| 18 | 19 | 20       | 21         | 22          | 21             | 22                | 23                   | 24                      | 25                                                                                                                                | 26*                           | 27                                                                                                       |
| 25 | 26 | 27       | 28         | 29          | 28             | 29                | 30                   | 31                      |                                                                                                                                   |                               |                                                                                                          |
|    |    |          |            |             |                |                   |                      |                         |                                                                                                                                   |                               |                                                                                                          |
|    | 18 | 18 19    | 18 19 20   | 18 19 20 21 | 18 19 20 21 22 | 18 19 20 21 22 21 | 18 19 20 21 22 21 22 | 18 19 20 21 22 21 22 23 | 18     19     20     21     22       25     26     27     28     29         21     22     23     24       28     29     30     31 | 18 19 20 21 22 21 22 23 24 25 | 11     12     13     14     15       18     19     20     21     22       25     26     27     28     29 |