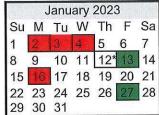

| Su | M  | Tu | W  | Th | F  | Sa |
|----|----|----|----|----|----|----|
|    |    |    | 1  | 2  | 3  | 4  |
| 5  | 6  | 7  | 8  | 9  | 10 | 11 |
| 12 | 13 | 14 | 15 | 16 | 17 | 18 |
| 19 | 20 | 21 | 22 | 23 | 24 | 25 |
|    |    | 28 |    |    |    |    |