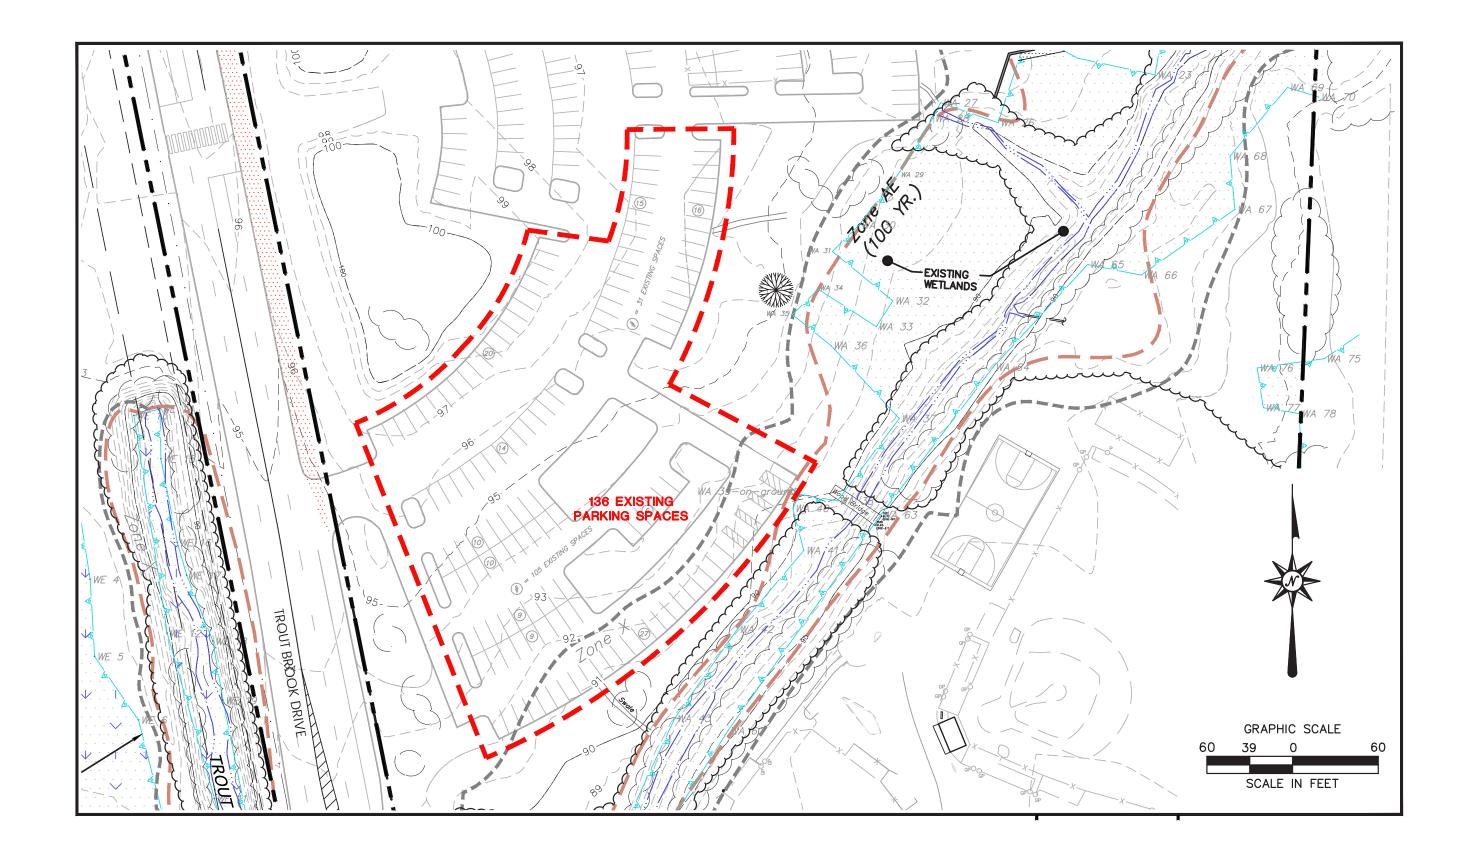

#### **PEDESTRIAN CONNECTIVITY DIAGRAM** 1700 & 1800 Asylum Avenue | West Hartford, CT

West Hartford 1 LLC

DRAC Study Session No. 5 | February 23, 2023

**A.**8

West Hartford 1 LLC

**EXISTING BALL FIELD PARKING** 1700 & 1800 Asylum Avenue | West Hartford, CT