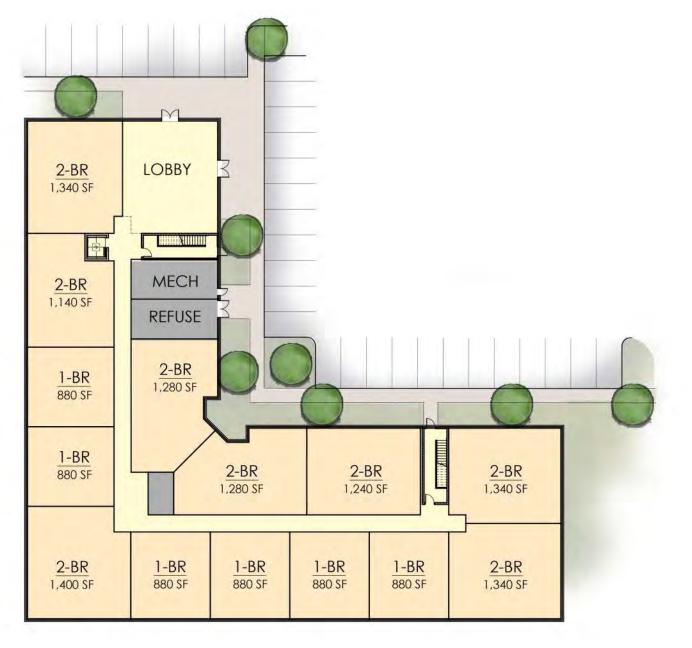

**GROUND FLOOR PLAN** 

#### **SECOND - FOURTH FLOOR PLAN**

1-BR

880 SF

2-BR 1,240 SF

1-BR

880 SF

**BUILDING A CONCEPT PLANS** A.33 1700 & 1800 Asylum Avenue | West Hartford, CT DRAC Study Session No. 5 | February 23, 2023

West Hartford 1LLC