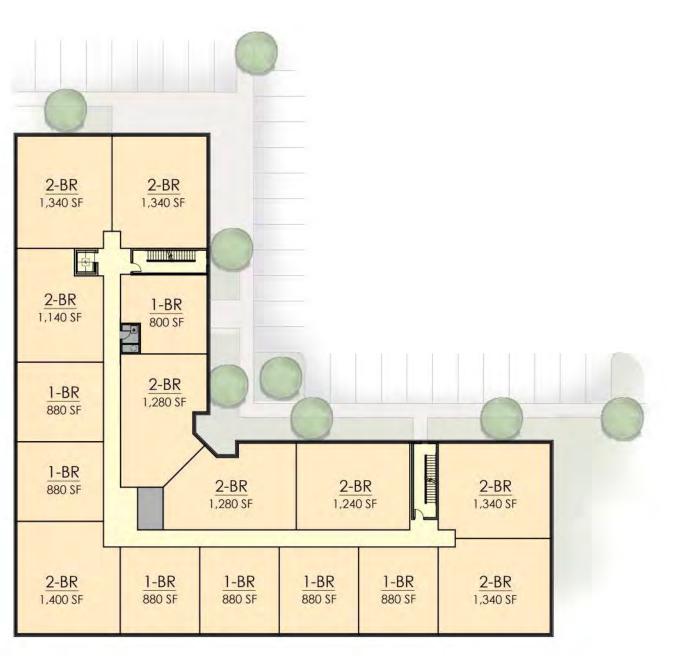

#### **SECOND - FOURTH FLOOR PLAN**

1-BR

880 SF

2-BR 1,240 SF

1-BR

880 SF

**BUILDING A CONCEPT PLANS** A.33 1700 & 1800 Asylum Avenue | West Hartford, CT DRAC Study Session No. 5 | February 23, 2023

West Hartford 1LLC