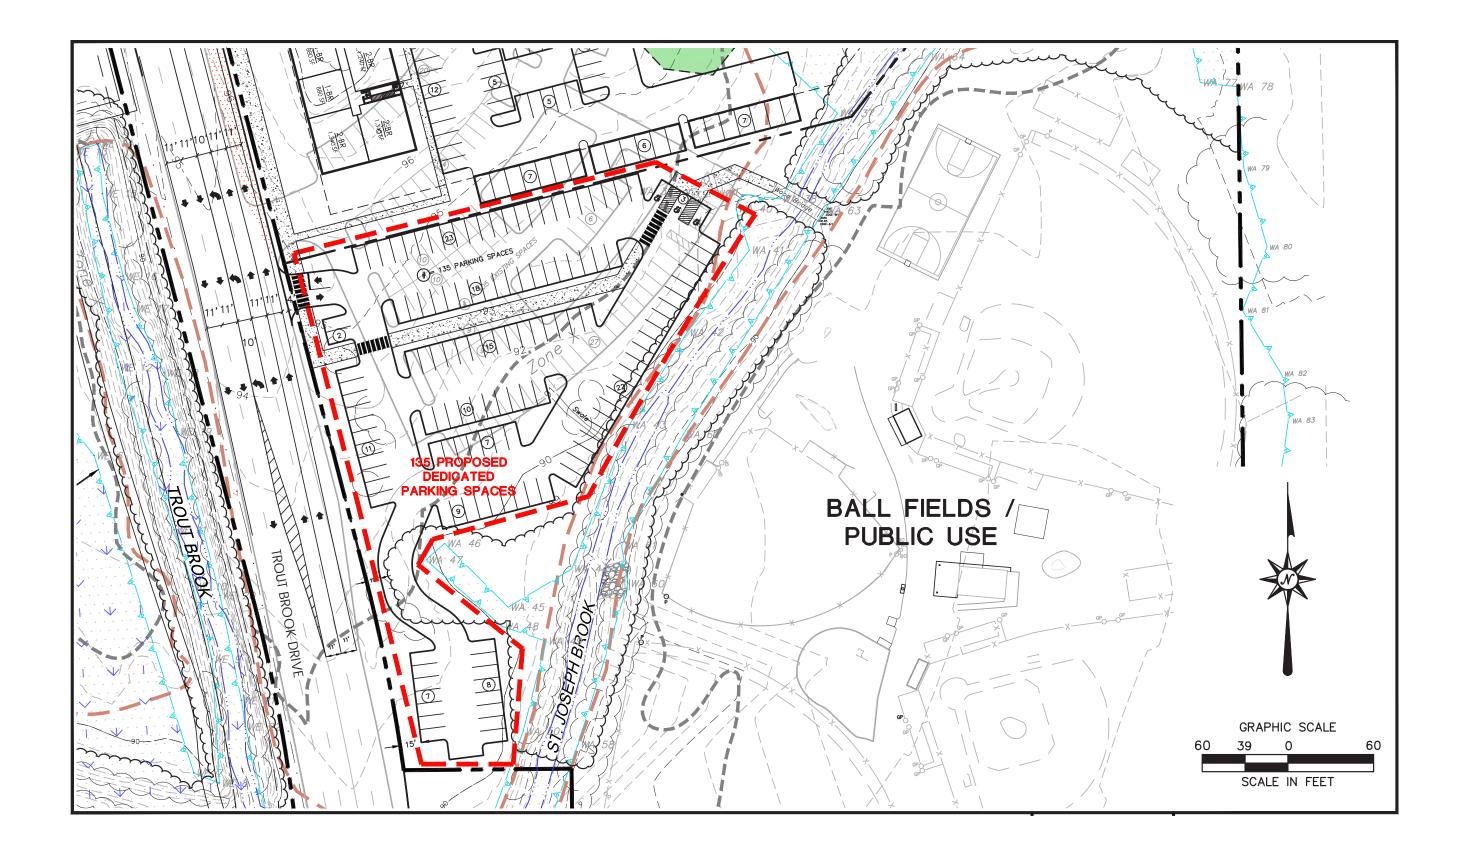

West Hartford 1 LLC

DRAC Study Session No. 5 | February 23, 2023

A.9

**PROPOSED BALL FIELD PARKING** 1700 & 1800 Asylum Avenue | West Hartford, CT DRAC Study Session No. 5 | February 23, 2023

A.10

West Hartford 1 LLC