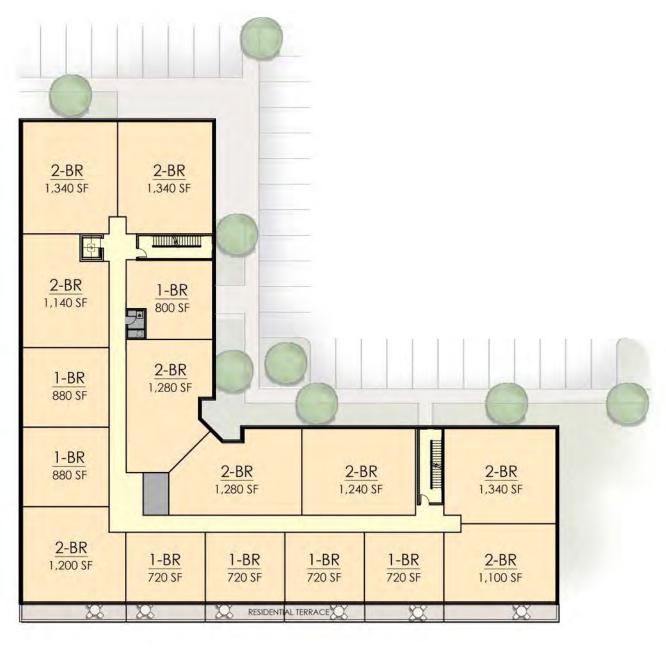

ATTORNEYS AT LAW

FIFTH FLOOR PLAN

West Hartford 1 LLC

**GROUND FLOOR PLAN** 

A.35

**SECOND - FOURTH FLOOR PLAN** 

**BUILDING B CONCEPT PLANS** 1700 & 1800 Asylum Avenue | West Hartford, CT DRAC Study Session No. 5 | February 23, 2023

#### FIFTH FLOOR PLAN

West Hartford 1 LLC

ATTORNEYS AT LAW