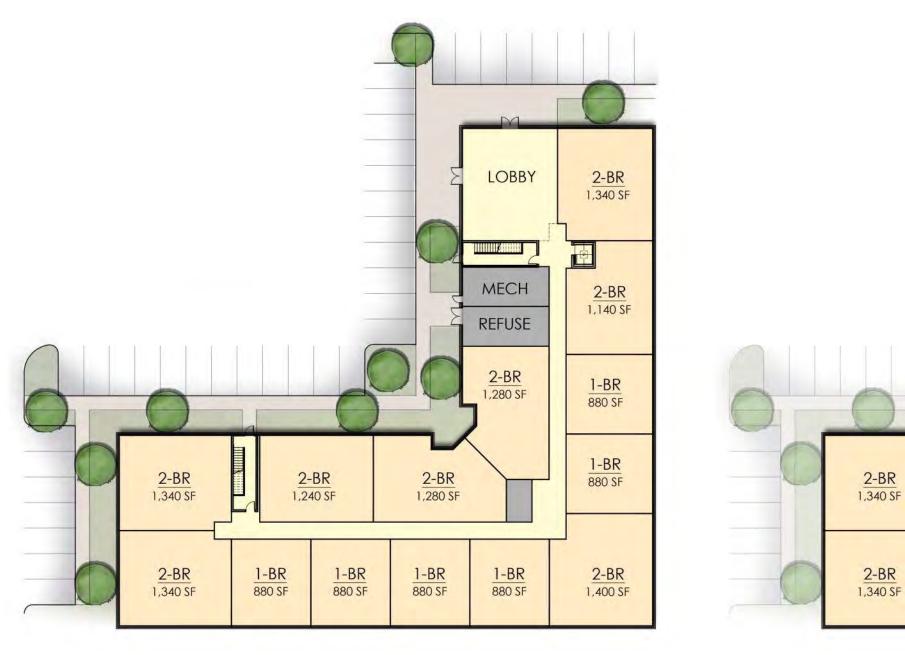

**GROUND FLOOR PLAN** 

#### **SECOND - FOURTH FLOOR PLAN**

1-BR

880 SF

2-BR 1,240 SF

1-BR

880 SF

**BUILDING A CONCEPT PLANS** A.33 1700 & 1800 Asylum Avenue | West Hartford, CT DRAC Study Session No. 5 | February 23, 2023

West Hartford 1LLC

ATTORNEYS AT LAW

FIFTH FLOOR PLAN

West Hartford 1 LLC

**GROUND FLOOR PLAN** 

A.35

**SECOND - FOURTH FLOOR PLAN** 

**BUILDING B CONCEPT PLANS** 1700 & 1800 Asylum Avenue | West Hartford, CT DRAC Study Session No. 5 | February 23, 2023

West Hartford 1LLC

#### FIFTH FLOOR PLAN

West Hartford 1 LLC

ATTORNEYS AT LAW