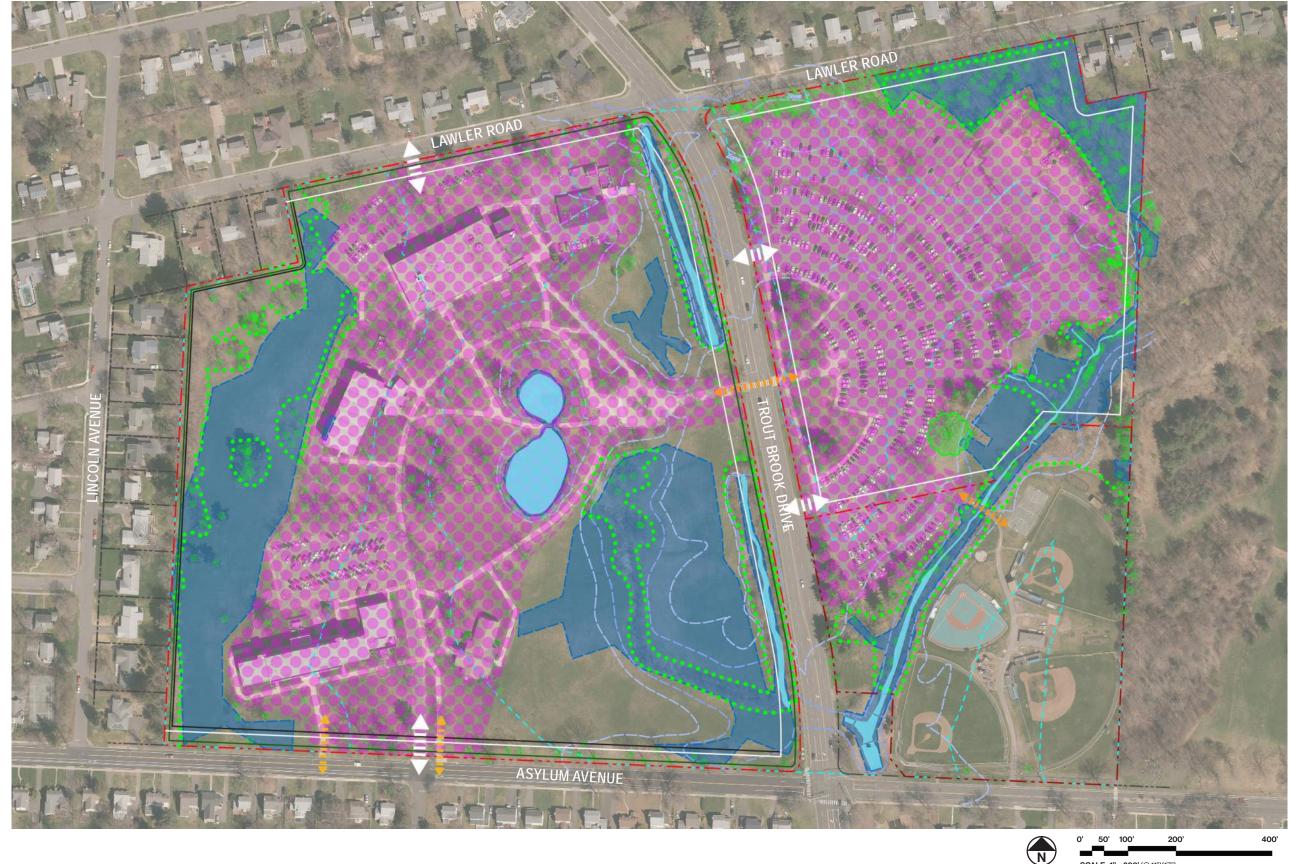

#### **SITE CONSTRAINTS**

CHAMPION WHITE OAK TREE TREE CANOPY ... BALL FIELDS PROPERTY LINE PARKING SETBACK **BUILDING LINE VERANDA LINE** ZONE X UPLAND REVIEW AREA WETLAND LIMITS ZONE AE WATER DEVELOPED AREA **VEHICULAR ACCESS** PEDESTRIAN ACCESS

A.4

#### SITE CONSTRAINTS 1700 & 1800 Asylum Avenue | West Hartford, CT

West Hartford 1 LLC

DRAC Study Session No. 5 | February 23, 2023

ATTORNEYS AT LAW

SCALE: 1" = 200' (@ 11"X17")