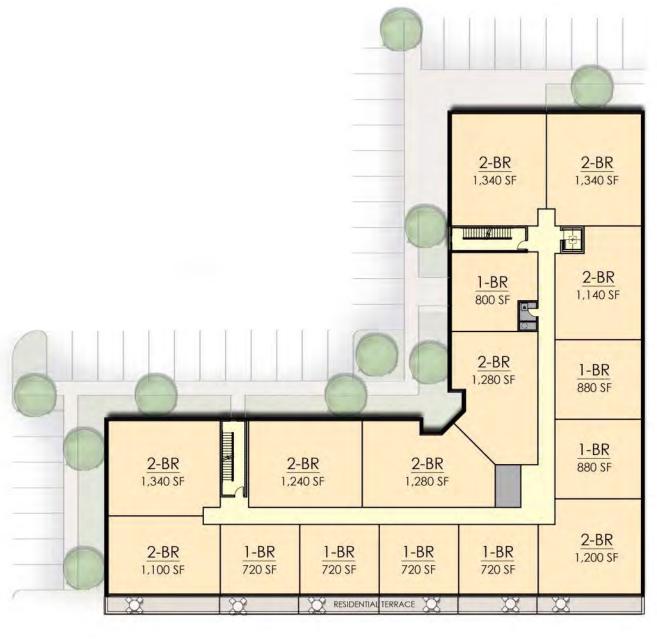

**GROUND FLOOR PLAN** 

#### **SECOND - FOURTH FLOOR PLAN**

1-BR

880 SF

2-BR 1,240 SF

1-BR

880 SF

**BUILDING A CONCEPT PLANS** A.33 1700 & 1800 Asylum Avenue | West Hartford, CT DRAC Study Session No. 5 | February 23, 2023

West Hartford 1LLC