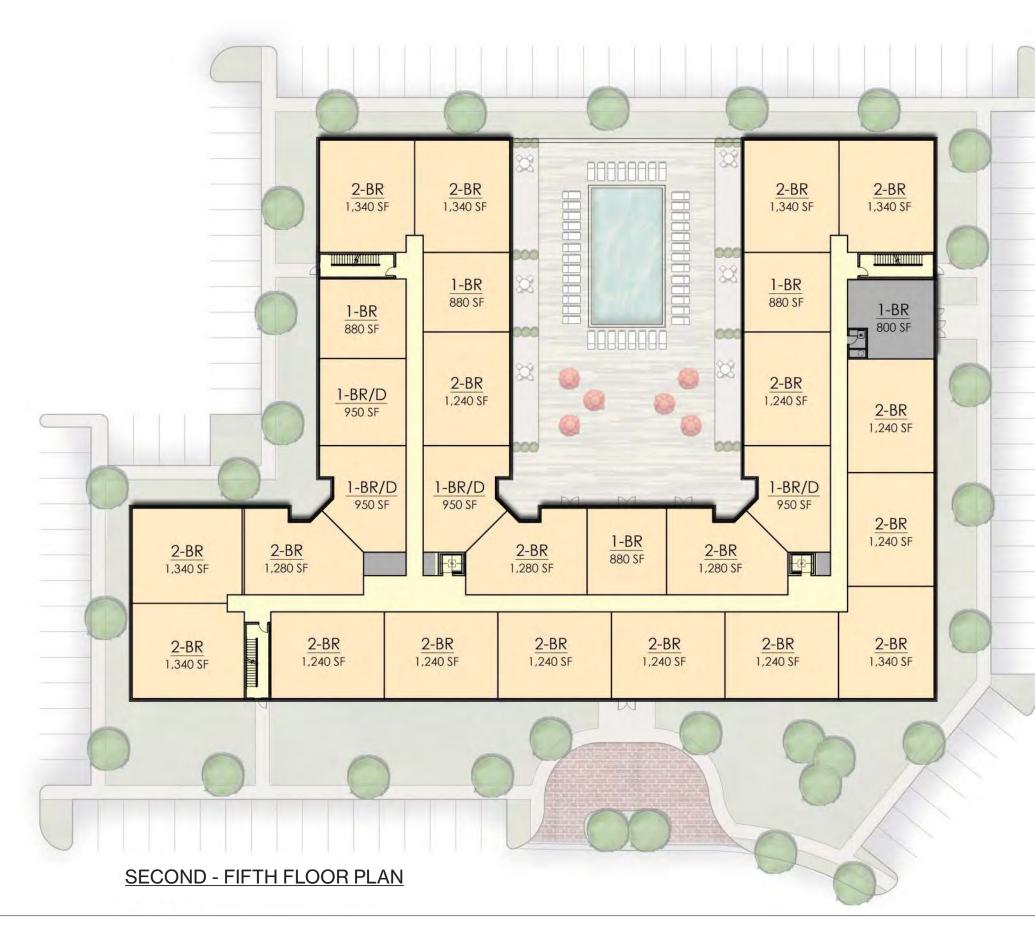

#### **SECOND - FOURTH FLOOR PLAN**

1-BR

880 SF

2-BR 1,240 SF

1-BR

880 SF

**BUILDING A CONCEPT PLANS** A.33 1700 & 1800 Asylum Avenue | West Hartford, CT DRAC Study Session No. 5 | February 23, 2023

West Hartford 1LLC

ATTORNEYS AT LAW

FIFTH FLOOR PLAN

West Hartford 1 LLC

**GROUND FLOOR PLAN** 

A.35

**SECOND - FOURTH FLOOR PLAN** 

**BUILDING B CONCEPT PLANS** 1700 & 1800 Asylum Avenue | West Hartford, CT DRAC Study Session No. 5 | February 23, 2023

#### FIFTH FLOOR PLAN

West Hartford 1 LLC

ATTORNEYS AT LAW