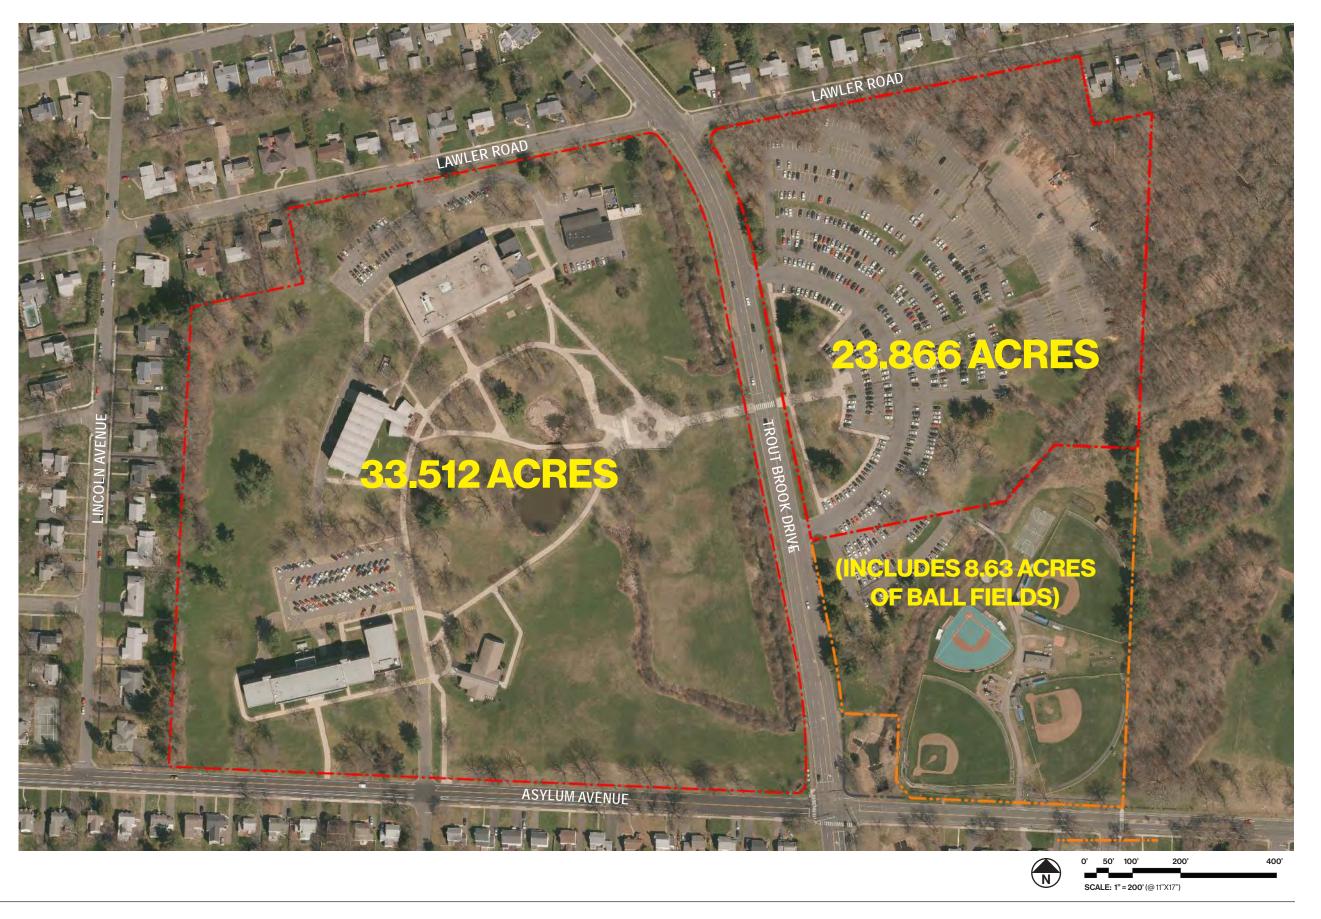

#### **SITE AREA**

#### OVERALL DEVELOPMENT

• TOTAL AREA (57.378 ACRES)

#### MASTER PLAN MULTI FAMILY SITE - EAST OF TROUT BROOK

- TOTAL AREA (23.866 ACRES)
- NON WETLAND AREA/UPLANDS
  (20.253 ACRES)
- WETLANDS AREA (3.613)

#### MASTER PLAN COMMERCIAL SITE - WEST OF TROUT BROOK

- TOTAL AREA (33.512 ACRES)
- NON WETLAND AREA/UPLANDS
  (24.447 ACRES)
- WETLANDS AREA (9.065 ACRES)

PROPERTY LINE

А.З

#### SITE AREA 1700 & 1800 Asylum Avenue | West Hartford, CT

West Hartford 1 LLC

DRAC Study Session No. 5 | February 23, 2023