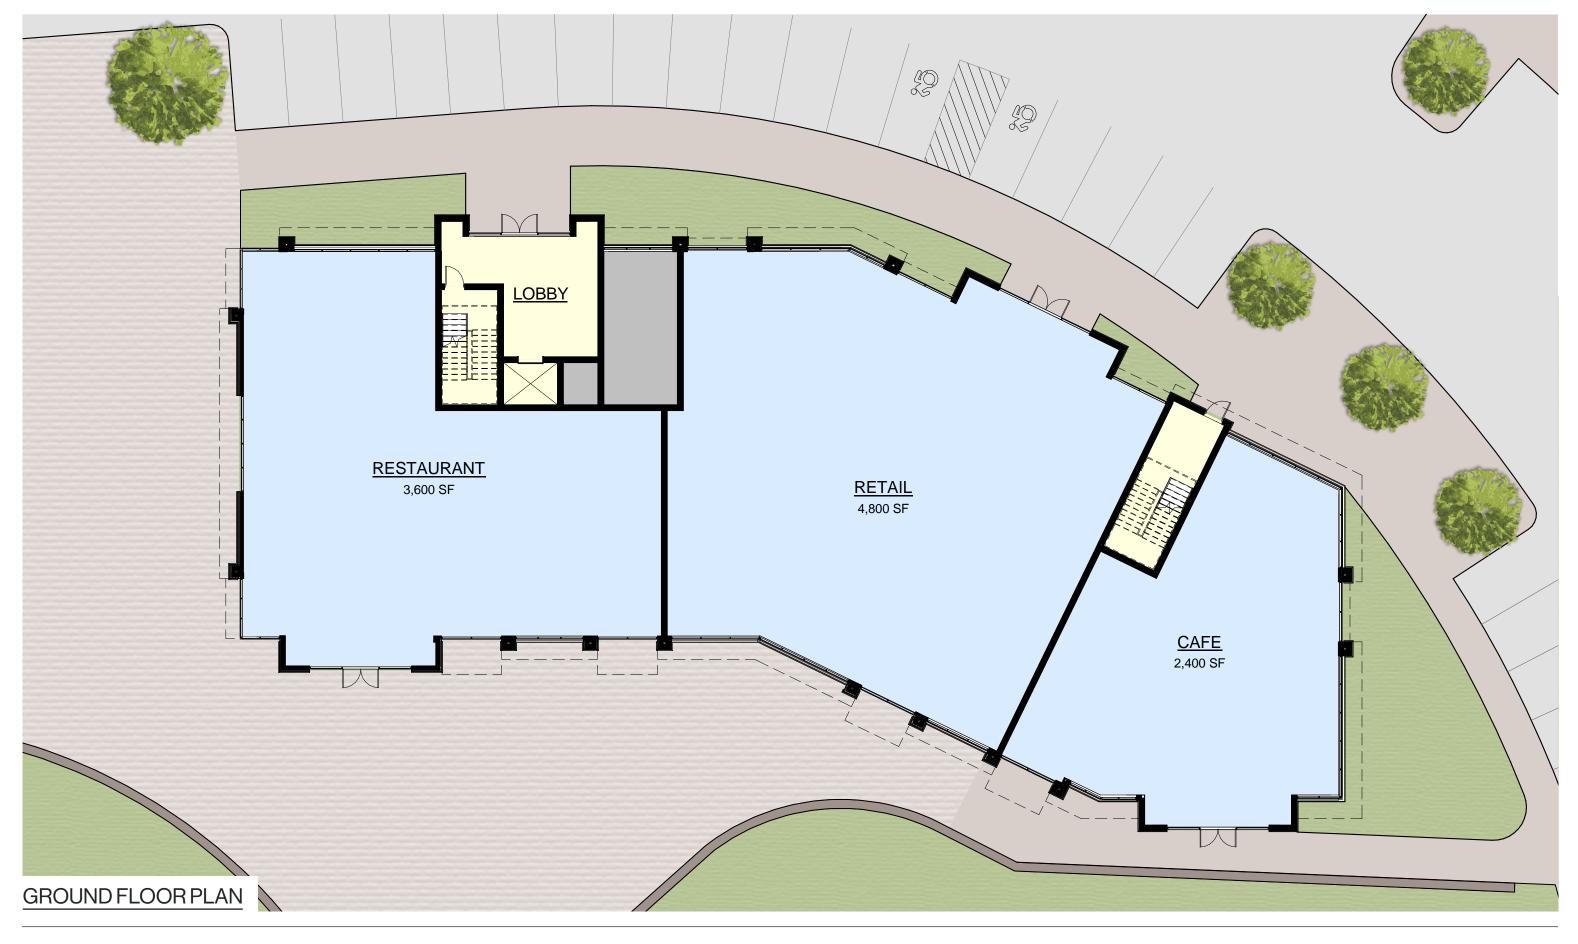

nd Ball Fields
- Structured Parking Facility  $\bullet$

West Hartford 1LLC















### **SITE PLAN** 1700 & 1800 Asylum Avenue | West Hartford, CT

West Hartford 1LLC





DRAC Study Session No. 5 | February 23, 2023

A.6

ATTORNEYS AT LAW







#### **PEDESTRIAN CONNECTIVITY DIAGRAM** 1700 & 1800 Asylum Avenue | West Hartford, CT

West Hartford 1 LLC





DRAC Study Session No. 5 | February 23, 2023







**A.**8

West Hartford 1 LLC













**EXISTING BALL FIELD PARKING** 1700 & 1800 Asylum Avenue | West Hartford, CT

West Hartford 1 LLC





DRAC Study Session No. 5 | February 23, 2023

A.9







**PROPOSED BALL FIELD PARKING** 1700 & 1800 Asylum Avenue | West Hartford, CT DRAC Study Session No. 5 | February 23, 2023

A.10

West Hartford 1 LLC





ATTORNEYS AT LAW







**BUILDING 4 CONCEPT PLANS** 1700 & 1800 Asylum Avenue | West Hartford, CT

West Hartford 1 LLC





DRAC Study Session No. 5 | February 23, 2023

A.11











BUILDING 4 CONCEPT PLANS 1700 & 1800 Asylum Avenue | West Hartford, CT

West Hartford 1 LLC





DRAC Study Session No. 5 | February 23, 2023

A.12







#### EAST ELEVATION - PARK



**BUILDING 4 CONCEPT ELEVATIONS** 1700 & 1800 Asylum Avenue | West Hartford, CT

West Hartford 1 LLC





DRAC Study Session No. 5 | February 23, 2023

A.13









#### VIEW FROM PARK TO BUILDINGS 1, 2, & 4

A.14

ILLUSTRATIVE PERSPECTIVE RENDERING 1700 & 1800 Asylum Avenue | West Hartford, CT

West Hartford 1 LLC





DRAC Study Session No. 5 | February 23, 2023

ATTORNEYS AT LAW









#### VIEW OF MAIN STREET FROM BUILDING 1

A.15

#### IL