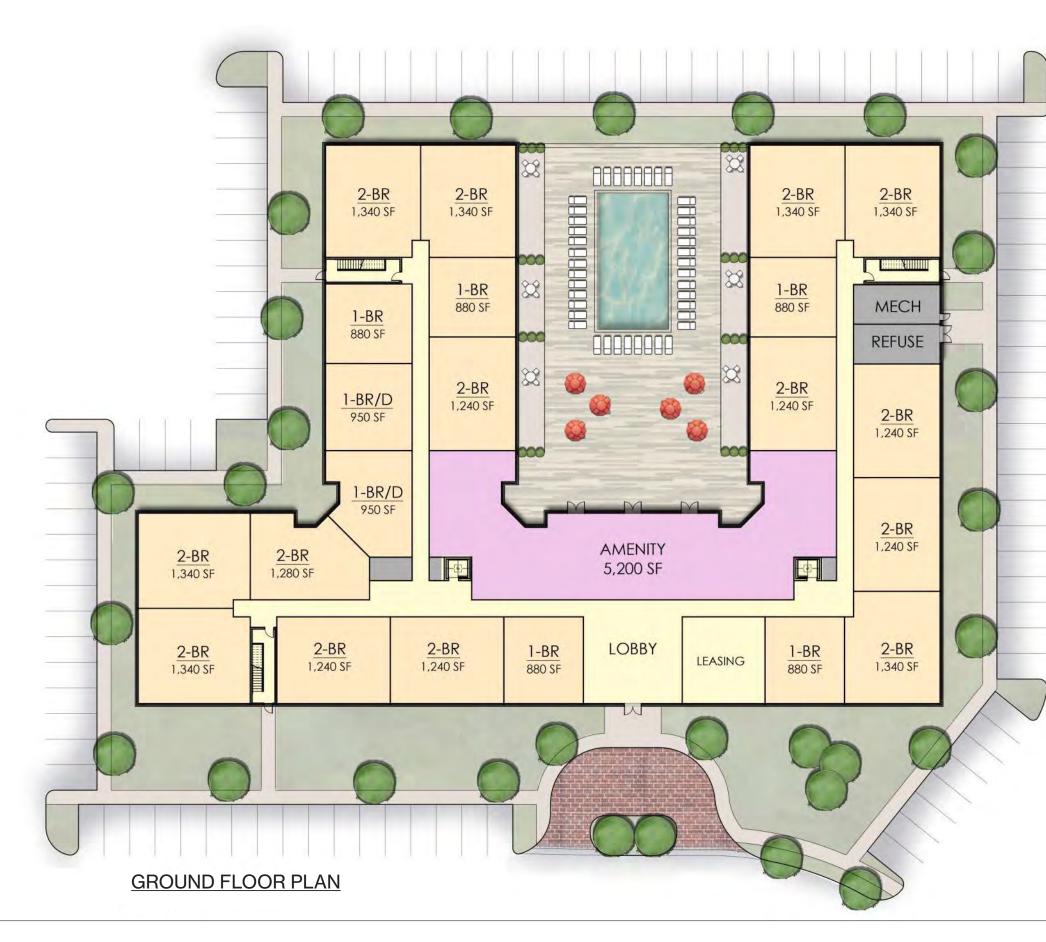

1700 & 1800 Asylum Avenue | West Hartford, CT

West Hartford 1 LLC





DRAC Study Session No. 5 | February 23, 2023

A.32

ATTORNEYS AT LAW









chitecture and Surveying





**GROUND FLOOR PLAN** 

#### **SECOND - FOURTH FLOOR PLAN**

1-BR

880 SF

2-BR 1,240 SF

1-BR

880 SF

**BUILDING A CONCEPT PLANS** A.33 1700 & 1800 Asylum Avenue | West Hartford, CT DRAC Study Session No. 5 | February 23, 2023

West Hartford 1LLC





ATTORNEYS AT LAW









FIFTH FLOOR PLAN



West Hartford 1 LLC













**GROUND FLOOR PLAN** 

A.35

**SECOND - FOURTH FLOOR PLAN** 

**BUILDING B CONCEPT PLANS** 1700 & 1800 Asylum Avenue | West Hartford, CT DRAC Study Session No. 5 | February 23, 2023

West Hartford 1LLC











#### FIFTH FLOOR PLAN

West Hartford 1 LLC





ATTORNEYS AT LAW









#### BUILDING D CONCEPT PLANS 1700 & 1800 Asylum Avenue | West Hartford, CT

West Hartford 1 LLC





DRAC Study Session No. 5 | February 23, 2023

A.37











BUILDING D CONCEPT PLANS 1700 & 1800 Asylum Avenue | West Hartford, CT

West Hartford 1 LLC





DRAC Study Session No. 5 | February 23, 2023

A.38





















**ILLUSTRATIVE THEME IMAGERY - INDOOR AMENITIES** 1700 & 1800 Asylum Avenue | West Hartford, CT

West Hartford 1 LLC





DRAC Study Session No. 5 | February 23, 2023

A.39















#### **ILLUSTRATIVE THEME IMAGERY - INDOOR AMENITIES** 1700 & 1800 Asylum Avenue | West Hartford, CT

West Hartford 1 LLC





DRAC Study Session No. 5 | February 23, 2023

A.40











PASSIVE AMENITY - COURTYARD



OUTDOOR BBQ LOUNGE - COURTYARD

A.41



ACTIVE AMENITY -