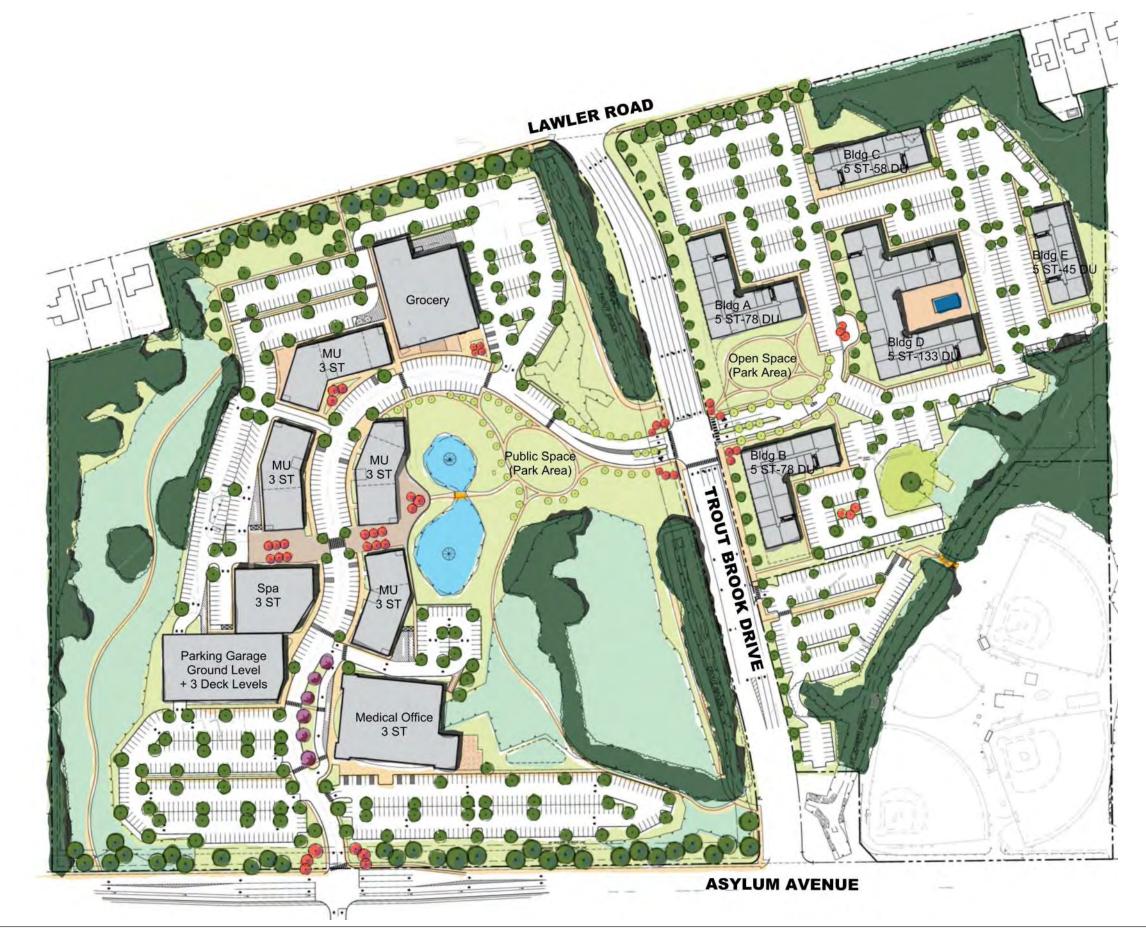

### **SITE PLAN** 1700 & 1800 Asylum Avenue | West Hartford, CT

West Hartford 1LLC

DRAC Study Session No. 5 | February 23, 2023

A.6

ATTORNEYS AT LAW

# **Developer's Vision**

West Hartford 1 wishes to create a neighborhood village with the following features:

- Multifamily Residential  $\bullet$
- **Boutique Retail**  $\bullet$
- Restaurants
- Medical Office
- Spa

A.5

- **Organic Neighborhood Market**
- Preservation of the Champion White Oak Tree lacksquare
- Public Use Park Areas, Walking Trails and Ball Fields
- Structured Parking Facility  $\bullet$

West Hartford 1LLC