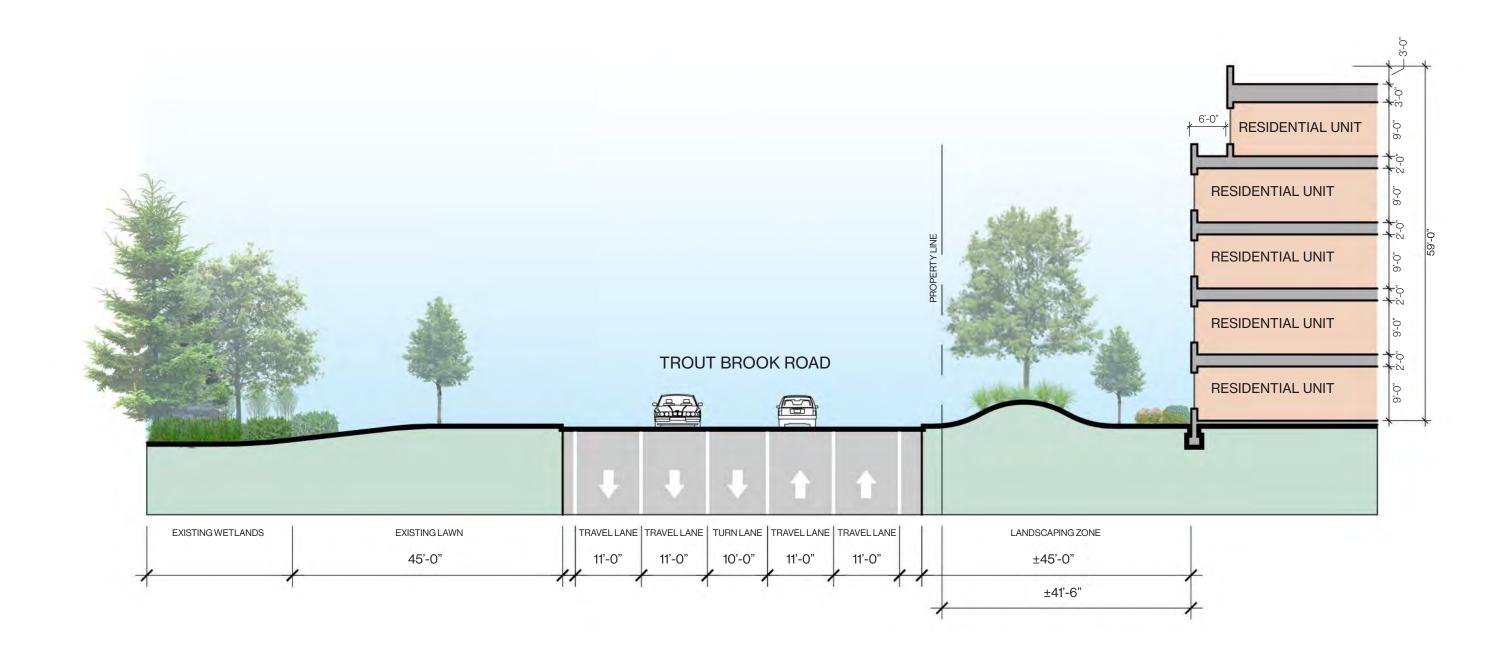

#### BUILDING D -VIEW FROM COMMUNITY GREEN

**BUILDING D CONCEPT ELEVATION** 1700 & 1800 Asylum Avenue | West Hartford, CT

West Hartford 1LLC

DRAC Study Session No. 5 | February 23, 2023

A.29

SITE SECTION 1700 & 1800 Asylum Avenue | West Hartford, CT

West Hartford 1 LLC

DRAC Study Session No. 5 | February 23, 2023

A.30

ATTORN