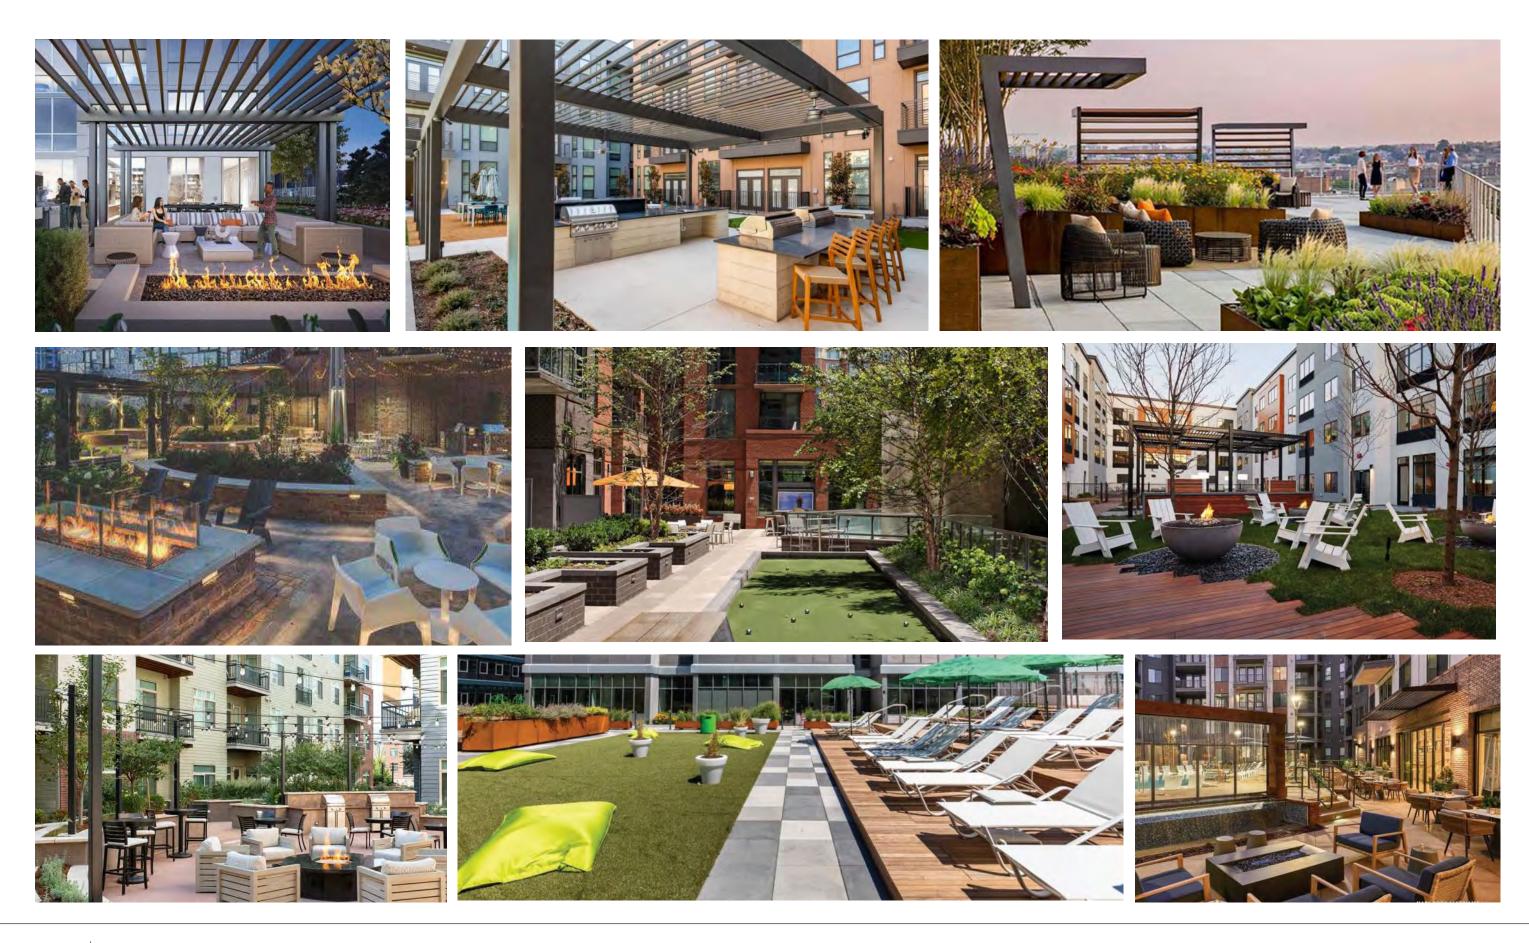

#### **ILLUSTRATIVE THEME IMAGERY - INDOOR AMENITIES** 1700 & 1800 Asylum Avenue | West Hartford, CT

West Hartford 1 LLC

DRAC Study Session No. 5 | February 23, 2023

A.40

PASSIVE AMENITY - COURTYARD

OUTDOOR BBQ LOUNGE - COURTYARD

A.41

ACTIVE AMENITY - COURTYARD

OUTDOOR POOL AND SUN SHELF - COURTYARD

#### ILLUSTRATIVE THEME IMAGERY - EXTERIOR AMENITIES

1700 & 1800 Asylum Avenue | West Hartford, CT

West Hartford 1 LLC

DRAC Study Session No. 5 | February 23, 2023

**CONCEPTUAL LANDSCAPE PLAN** 1700 & 1800 Asylum Avenue | West Hartford, CT DRAC Study Session No. 5 | February 23, 2023