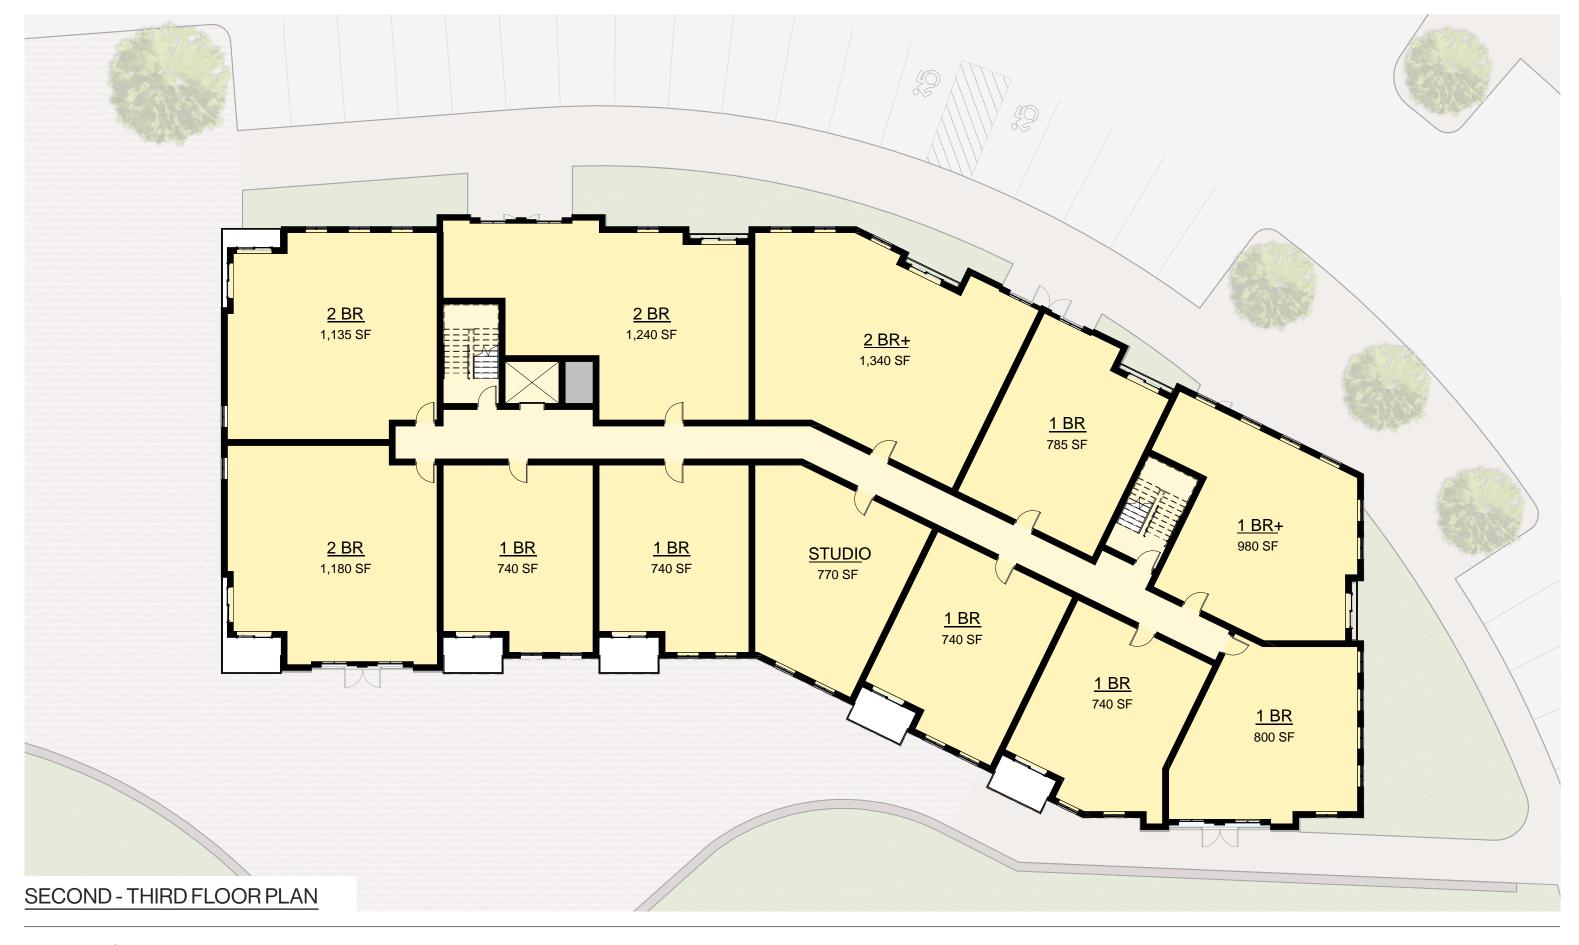

#### **SECOND - FOURTH FLOOR PLAN**

1-BR

880 SF

2-BR 1,240 SF

1-BR

880 SF

**BUILDING A CONCEPT PLANS** A.33 1700 & 1800 Asylum Avenue | West Hartford, CT DRAC Study Session No. 5 | February 23, 2023

West Hartford 1LLC