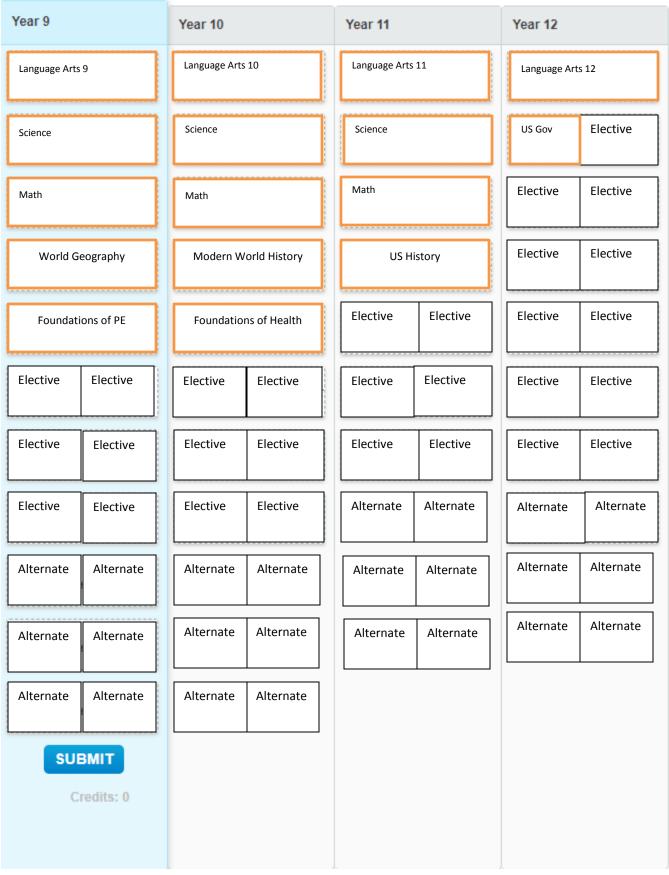

## FRESHMAN YEAR

| SEMESTER                         | SEMESTER                      |
|----------------------------------|-------------------------------|
| 1. ENGLISH 1 or HONORS ENGLISH 1 | ENGLISH 1 or HONORS ENGLISH 1 |
| 2. MATH                          | MATH                          |
| 3. BIOLOGY or HONORS BIOLOGY     | BIOLOGY or HONORS BIOLOGY     |
| 4. PE                            | WORLD GEO                     |
| 5.                               |                               |
| 6.                               |                               |
| 7.                               |                               |

## **SOPHOMORE YEAR**

| SEMESTER                                             | SEMESTER                                              |
|------------------------------------------------------|-------------------------------------------------------|
| 1. ENGLISH 2 or HONORS ENGLISH 2                     | ENGLISH 2 or HONORS ENGLISH 2                         |
| 2. MATH                                              | MATH                                                  |
| 3. CHEM, HON CHEM, or PHYSICAL SCIENCE               | CHEM, HON CHEM, or PHYSICAL SCIENCE                   |
| 4. Modern World History or HONORS MWH                | HEALTH                                                |
| 5.                                                   |                                                       |
| 6.                                                   |                                                       |
| 7.                                                   |                                                       |
| **If you plan to take AP US History junior year, you | must enroll in Accelerated US History 10 (.5 credit). |

Visit with your counselor if there are schedule conflicts.

## JUNIOR YEAR

| SEMESTER                         | SEMESTER                      |
|----------------------------------|-------------------------------|
| 1. ENGLISH 3 or AP LANGUAGE      | ENGLISH 3 or AP LANGUAGE      |
| 2. MATH                          | MATH                          |
| 3. SCIENCE                       | SCIENCE                       |
| 4. US HISTORY or AP US HISTORY** | US HISTORY or AP US HISTORY** |
| 5.                               |                               |
| 6.                               |                               |
| 7.                               |                               |

\*\*If you plan to take AP US History, you must have taken Accelerated US History 10 (.5 credit) your sophomore year.

## SENIOR YEAR

| SEMESTER                                 | SEMESTER                              |
|------------------------------------------|---------------------------------------|
| 1. ENG COMP/LIT, AP LIT, ENG COMP 1(BCC) | ENG COMP/LIT, AP LIT, ENG COMP 2(BCC) |
| 2. GOVT OR AP GOVT OR BCC GOVT           |                                       |
| 3.                                       |                                       |
| 4.                                       |                                       |
| 5.                                       |                                       |
| 6.                                       |                                       |
| 7.                                       |                                       |

ALSO NEED: .5 COMPUTER 1.0 FINE ARTS .5 SPEECH .5 SOCIAL STUDIES

INDIVIDUAL PLAN OF STUDY

NAME

ALSO NEED: 0.5 COMPUTER 1.0 FINE ARTS 0.5 SPEECH 0.5 SOCIAL STUDIES ELECTIVE