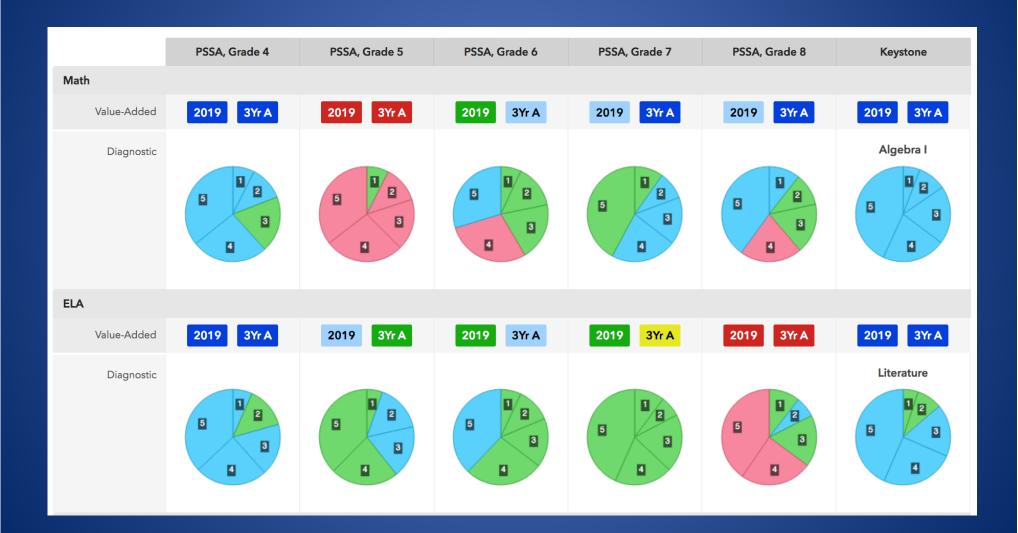

#### Minutes

Dr. Stacy Winslow updated the Board on the District's recent PSSA and Keystone test scores.

## 2019 Assessment Results

# PSSA

## Keystones

# PSSA – District by Subject

| Subject     | 2016 | 2017 | 2018 | 2019 |
|-------------|------|------|------|------|
| Mathematics | 63%  | 66%  | 64%  | 63%  |
| ELA         | 78%  | 79%  | 80%  | 79%  |
| Science     | 83%  | 83%  | 84%  | 83%  |

## PSSA – District by Grade & Subject

| Grade | Math | ELA | Science | State<br>Math | State<br>ELA |
|-------|------|-----|---------|---------------|--------------|
| 3     | 72%  | 73% | N/A     | 56%           | 61.9%        |
| 4     | 72%  | 82% | 90%     | 46.2%         | 63.6%        |
| 5     | 64%  | 81% | N/A     | 43.1%         | 58.5%        |
| 6     | 57%  | 81% | N/A     | 39%           | 63%          |
| 7     | 67%  | 81% | N/A     | 38.2%         | 60.4%        |
| 8     | 56%  | 77% | 76%     | 32.2%         | 57.9%        |

## Math PSSA: 2015 - 2019

| Grade | 2014-15    | 2015-16 | 2016-17 | 2017-18 | 2018-19    |
|-------|------------|---------|---------|---------|------------|
| 8     | <b>52%</b> | 54%     | 58%     | 59%     | 56%        |
| 7     | 60%        | 61%     | 67%     | 58%     | <b>67%</b> |
| 6     | 66%        | 65%     | 56%     | 62%     | 57%        |
| 5     | 63%        | 60%     | 70%     | 64%     | 64%        |
| 4     | 62%        | 69%     | 75%     | 66%     | 72%        |
| 3     | 72%        | 70%     | 76%     | 77%     | 72%        |

# Keystones – Algebra I

| Algebra I | Grade | Total<br>Tests | Perf<br>Level #                               | Total %<br>Adv and<br>Prof | State |
|-----------|-------|----------------|-----------------------------------------------|----------------------------|-------|
|           | 6     | 4              | Adv – 4<br>Prof – 0<br>Basic – 0<br>BB - 0    | 100%                       |       |
|           | 7     | 48             | Adv – 45<br>Prof – 3<br>Basic – 0<br>BB - 0   | 100%                       |       |
|           | 8     | 132            | Adv – 77<br>Prof – 41<br>Basic – 14<br>BB - 0 | 89%                        |       |
|           | 9-11  | 84             | Adv – 26<br>Prof – 32<br>Basic – 24<br>BB - 2 | 69%                        | 63.3% |

# Keystones - Biology

| Biology | Grade | Total<br>Tests | Perf<br>Level #                                | Total %<br>Adv and<br>Prof | State |
|---------|-------|----------------|------------------------------------------------|----------------------------|-------|
|         | 9     | 277            | Adv – 178<br>Prof – 74<br>Basic – 21<br>BB - 4 | 91%                        | 63.2% |
|         | 10    | 22             | Adv — 7<br>Prof — 4<br>Basic — 4<br>BB — 7     | 50%                        |       |

# Keystones - Literature

| Literature | Grade | Total<br>Tests | Perf<br>Level #                                | Total %<br>Adv<br>and<br>Prof | State |
|------------|-------|----------------|------------------------------------------------|-------------------------------|-------|
|            | 10    | 314            | Adv – 85<br>Prof – 191<br>Basic – 32<br>BB – 6 | 87.9%                         | 71.5% |

# State Rankings 2019 Math

|       |            |          | Percentile |
|-------|------------|----------|------------|
| Grade | Adv + Prof | State    | State      |
|       |            | Ranking  | Ranking    |
| 3     | 73.0%      | 394/1584 | 75.1%      |
| 4     | 71.7%      | 205/1551 | 86.8%      |
| 5     | 64.0%      | 241/1448 | 83.4%      |
| 6     | 56.4%      | 185/1034 | 82.1%      |
| 7     | 66.6%      | 43/894   | 95.2%      |
| 8     | 57.8%      | 41/888   | 95.4%      |

# State Rankings 2019 ELA

|       |            |          | Percentile |
|-------|------------|----------|------------|
| Grade | Adv + Prof | State    | State      |
|       |            | Ranking  | Ranking    |
| 3     | 74.6%      | 506/1584 | 68.1%      |
| 4     | 83.7%      | 235/1551 | 84.8%      |
| 5     | 83.1%      | 126/1448 | 91.3%      |
| 6     | 83.3%      | 114/1034 | 89.0%      |
| 7     | 82.6%      | 51/894   | 94.3%      |
| 8     | 79.0%      | 68/888   | 92.3%      |

# State Rankings 2019 Science

|       |            |          | Percentile |
|-------|------------|----------|------------|
| Grade | Adv + Prof | State    | State      |
|       |            | Ranking  | Ranking    |
| 4     | 92.7%      | 293/1551 | 81.1%      |
| 8     | 79.8%      | 66/888   | 92.3%      |

## Keystone Exam State Ranking

## Algebra Keystone – High School and Middle School

| Adv + Prof | State Ranking | Percentile State |
|------------|---------------|------------------|
|            |               | Ranking          |
| 87.4%      | 36/749        | 95.2%            |

## Biology – High School

| Adv + Prof | State Ranking | Percentile State |
|------------|---------------|------------------|
|            |               | Ranking          |
| 85.9%      | 57/746        | 92.4%            |

## Literature – High School

| Adv + Prof | State Ranking | Percentile State |
|------------|---------------|------------------|
|            |               | Ranking          |
| 91.7%      | 38/748        | 94.9%            |