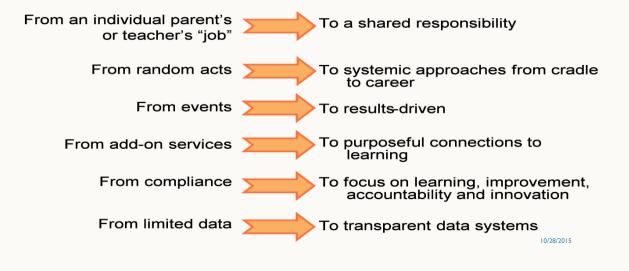

|                                                                                                                |
| TOTAL Student                      |                  |                | Step 1:          | Enter these                        | e 2 nur       | nbers             |                    | Significant Disproportionality Overview of Significant Resources<br>Calculations Disproportionality            |
| TOTAL Student                      | With Herenday    | **             |                  |                                    |               |                   | -                  |                                                                                                                |



# FAMILY & COMMUNITY ENGAGEMENT

# **Reframing Family Engagement ...**





# ACADEMIC EQUITY



# WHAT IS THE NUMBER ONE REASON STUDENTS DROP OUT OF SCHOOL?

# TYPES OF ENGAGEMENT

Link characteristics of engagement to engagement subtypes:

- Academic
- Behavioral
- Cognitive
- Affective



Retrieved from: Check & Connect – University of Minnesota



# DISCIPLINARY EQUITY

### DISPR

"Black students made up I 3.6 percent of Pennsylvania students, but received almost half of OSSs (48.25 percent)" (ACLU of PA, 2015, p. 21).

"Students with disabilities are almost twice as likely as non-disabled students to receive OSS – 11.1 percent vs. 5.7 percent" (Losen & Martinez, 2013)

"Pennsylvania is one of 11 states (and D.C.) where the difference in suspension rates between Black and White students (a "suspension gap") is higher than the national average for both male