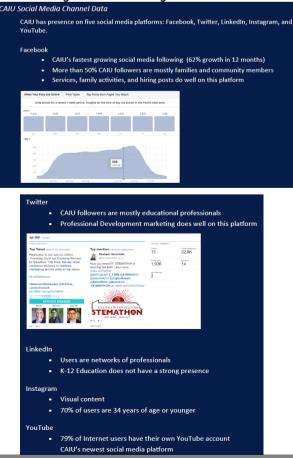

# 6. DELEGATE REPORTS

6.a. CAIU

### Minutes

Ms. Drew noted the CAIU report was attached to the agenda.