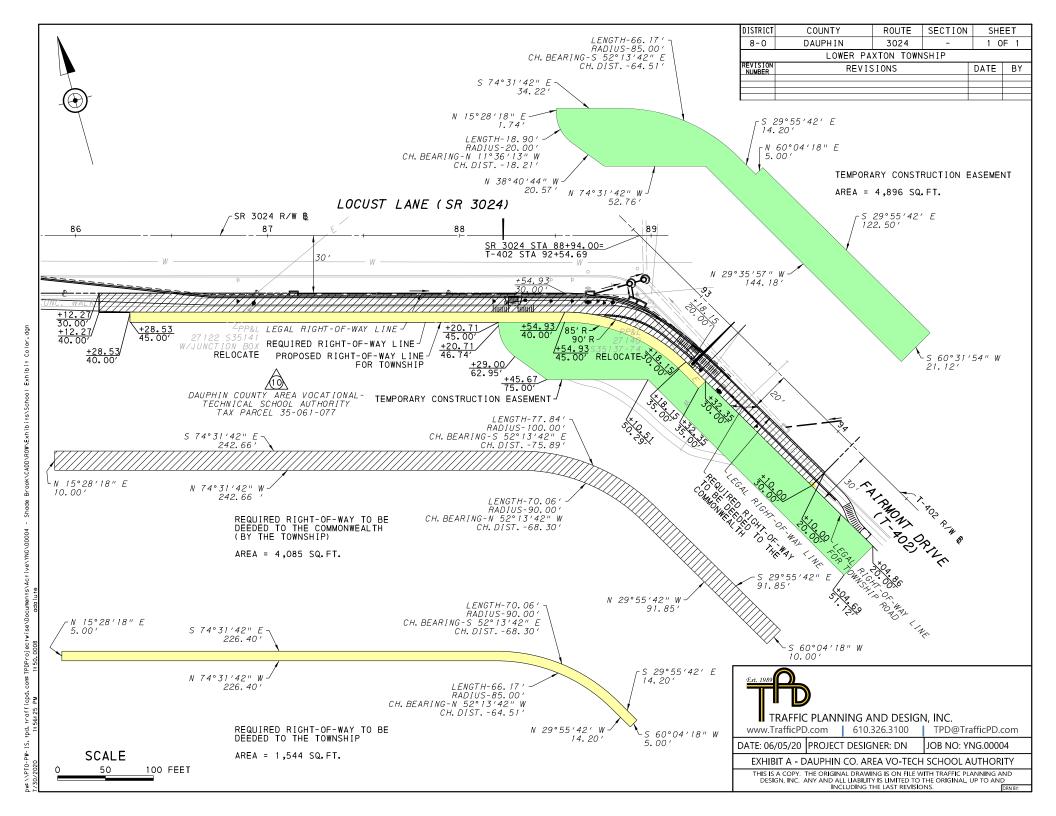

The Dauphin County Technical School Administration requests the approval from the Joint Board to accept the Lower Paxton Township offer of \$7,100 for the Required Right of Way for the installation of a traffic light at Locust Lane/Fairmont Drive intersection. The funds will be placed into the Dauphin County Technical School Capital Reserve Fund.