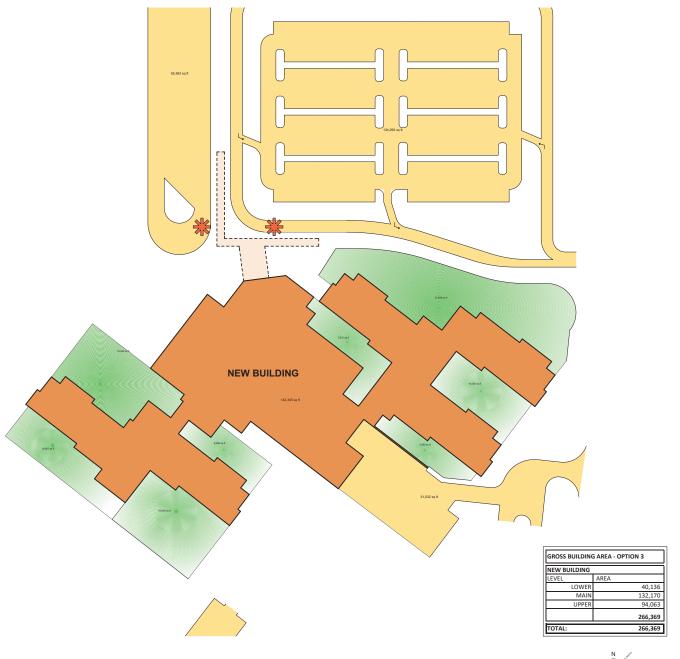

#### Option 3 - New Building - Completed Square Footage = 266,369 (40,369 additional sf).

#### Pros:

- No modular classroom facilities required
- Shorter construction period (2+ years)
- Owner gets the program spaces & sizes requested
- Building 100% current code compliance
- Provides space for possible future additions at this building site
- Mechanical/electrical systems fully integrated into new building design.
- New parking facility and dropoff/pickup loop to alleviate existing issues.

#### Cons:

- Loss of parking lot between ES and MS
  - Construction site
- Loss of play fields behind MS (some permanent & some temporary)
  - Construction site
  - New parking for MS staff
  - Staging area for construction
- Parking & bus drop off for new building cannot be constructed until existing ES is demolished
- ECC is mothballed or repurposed
- ECC should still have roof replaced if SD mothballs or repurposes
  - \$250k \$350k range if membrane only
  - \$500k \$600k range if membrane & new code compliant R30 roof insulation
- Loss off centralized parking, displaced parking for middle school, need for new middle school parking lot.
- Loss of sports fields
- Extensive area of disturbance.
- Significant increase in impervious area necessitates new stormwater BMPs and possible revision to existing BMPs.

#### **Estimated costs:**

| Construction                               | \$96,551,525        |
|--------------------------------------------|---------------------|
| Cost of Phasing                            | \$22,810,305        |
| <b>General Conditions and Requirements</b> | <b>\$11,576,542</b> |
| Total Estimated Cost Option 2              | \$130,938,372       |