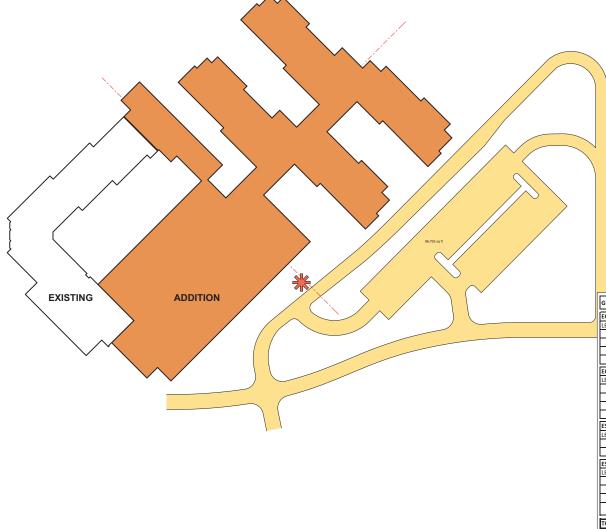

# September 28, 2020

| Attended | Name |
|----------|------|
|----------|------|

Yes Scott Harman
Yes Lew Heckman
Yes Amy Norris
Yes Mark Rivas
Yes Heidi Stine

Current Square Foot of Buildings: ECC – 72,000 sf Elementary – 154,000 sf Total – 226,000 sf

Option 1 – Maintain Existing Buildings w/ Additions & Alterations – Completed Square Footage = 272,570 (46,570 additional sf).