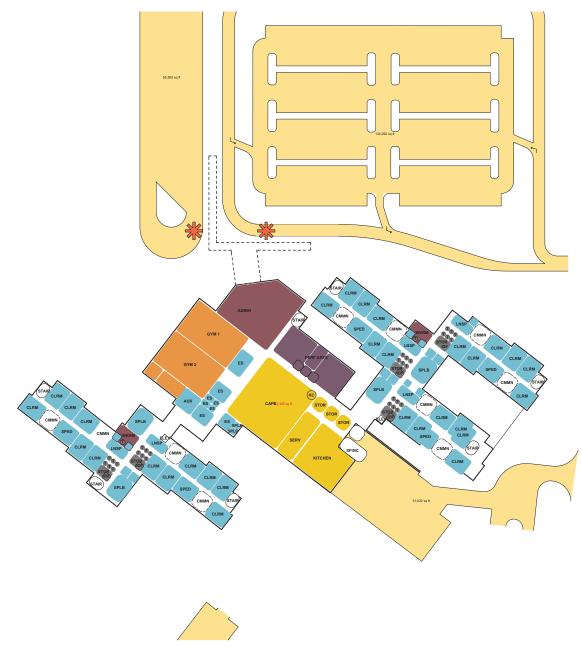

#### Option 3 - New Building - Completed Square Footage = 266,369 (40,369 additional sf).

#### Pros:

- No modular classroom facilities required
- Shorter construction period (2+ years)
- Owner gets the program spaces & sizes requested
- Building 100% current code compliance
- Provides space for possible future additions at this building site
- Mechanical/electrical systems fully integrated into new building design.
- New parking facility and dropoff/pickup loop to alleviate existing issues.

#### Cons:

- Loss of parking lot between ES and MS
  - Construction site
- Loss of play fields behind MS (some permanent & some temporary)
  - Construction site
  - New parking for MS staff
  - Staging area for construction
- Parking & bus drop off for new building cannot be constructed until existing ES is demolished
- ECC is mothballed or repurposed
- ECC should still have roof replaced if SD mothballs or repurposes
  - \$250k \$350k range if membrane only
  - \$500k \$600k range if membrane & new code compliant R30 roof insulation
- Loss off centralized parking, displaced parking for middle school, need for new middle school parking lot.
- Loss of sports fields
- Extensive area of disturbance.
- Significant increase in impervious area necessitates new stormwater BMPs and possible revision to existing BMPs.

#### **Estimated costs:**

| Construction                               | \$96,551,525        |
|--------------------------------------------|---------------------|
| Cost of Phasing                            | \$22,810,305        |
| <b>General Conditions and Requirements</b> | <b>\$11,576,542</b> |
| Total Estimated Cost Option 2              | \$130,938,372       |