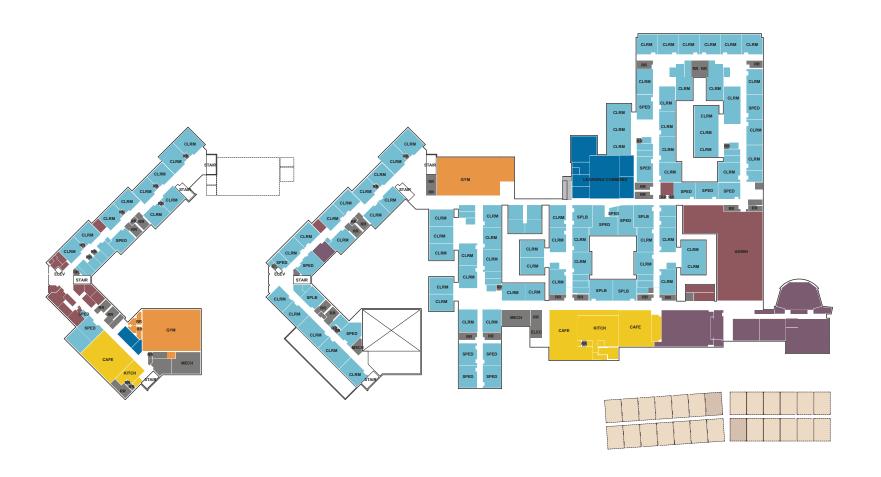

# September 28, 2020

| Attended | Name |
|----------|------|
|----------|------|

Yes Scott Harman
Yes Lew Heckman
Yes Amy Norris
Yes Mark Rivas
Yes Heidi Stine

Current Square Foot of Buildings: ECC – 72,000 sf Elementary – 154,000 sf Total – 226,000 sf

Option 1 – Maintain Existing Buildings w/ Additions & Alterations – Completed Square Footage = 272,570 (46,570 additional sf).

# Option 2 – Maintain & Renovate Existing ECC & Construct New ES Addition - Completed Square Footage = 286,017 (60,017 additional sf).

#### **Pros:**

- Maintain ECC (Newest School Building in District)
- Maintains existing ECC bus drop off during construction
- Opportunity to construct new central mechanical plant prior to removing existing equipment, reducing phasing and down time (vs. Option 1).
- Reduction in site impervious, no stormwater management needed.
- Maintains most site amenities i.e. bus loop, sports fields.
- New parking area alleviates parking constraints, new stacking lanes for parent pickup/dropoff.

#### Cons:

- Long construction period (3+ years)
- Phased construction
- Modular classrooms for students during various phases (safety & security issue)
- Classroom spaces in existing ECC building will remain at existing sizes and will be undersized from program requirements
- ECC kitchen & cafeteria will be offline during Phase 1
  - Meals will need to be prepared at ES (or other building) & transported to ECC
  - Students will need to eat in their classrooms
- No ECC gymnasium in Phase 1
  - Must share existing ES gymnasium
- No ES gymnasium starting in Phase 2
  - ECC & ES grades must share the (1) new gymnasium constructed in Phase 1 until the second new gymnasium is constructed in Phase 4.
- ECC outdoor play area lost in Phase 1
- ES outdoor play area lost in Phase 2
- New permanent outdoor play areas not constructed until Phase 4
- Administration is in modular units in Phase 4
- Performing arts in modular units in Phase 4
- Potential for structural modifications to existing structure for lateral load analysis
- Impact to existing structure for modifications would require phasing and temporary shoring
- Phased mechanical/electrical systems upgrades will take longer and increase costs (vs. Option 3).

#### **Estimated costs:**

| Construction                               | \$94,870,206  |
|--------------------------------------------|---------------|
| Cost of Phasing                            | \$32,225,373  |
| <b>General Conditions and Requirements</b> | \$13,332,209  |
| Total Estimated Cost Option 2              | \$140,427,788 |