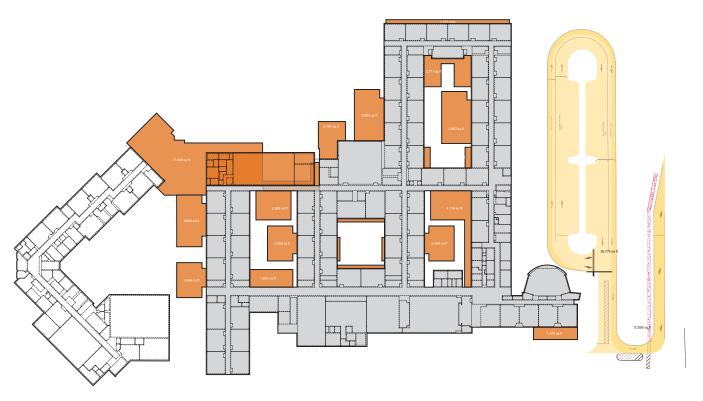

# September 28, 2020

| Attended | Name |
|----------|------|
|----------|------|

Yes Scott Harman
Yes Lew Heckman
Yes Amy Norris
Yes Mark Rivas
Yes Heidi Stine

Current Square Foot of Buildings: ECC – 72,000 sf Elementary – 154,000 sf Total – 226,000 sf

Option 1 – Maintain Existing Buildings w/ Additions & Alterations – Completed Square Footage = 272,570 (46,570 additional sf).

#### Pros:

- Maintain existing facilities
- Maintains existing parking, service areas & bus drop off locations for both buildings
- Minimum reconfiguration of site.
- Ability to maintain existing site amenities i.e. parking, sports fields etc....

#### Cons:

- Long construction period (4+ years)
- Phased construction
- Modular classrooms for students during various phases (safety & security issue)
- Client will not get the full program requirements that they have requested due to existing building constraints
- Overlapping systems
- Loss of outside play areas for construction layout space
- Periods where primary function spaces are offline
  - Gymnasiums (ECC gymnasium will need to be shared while new ES gymnasium is constructed)
  - Kitchens (meals will need to be prepared in one kitchen while the other is being renovated and transported to the other school)
  - Cafeterias (students will need to eat in classrooms while cafeterias are being renovated)
  - Band Room (band will need to be relocated to the multipurpose room while the performing arts suite is being renovated)
- Does not provide for further growth of the school footprint beyond this work at this current site
- Phased mechanical/electrical systems upgrades will take longer and increase costs.
- Mechanical/electrical equipment space constraints due to existing conditions (i.e. ceiling space, pathways, mech/elec room sizes, etc.).
- New central plant equipment to be housed in same location as existing, leading to additional phasing concerns and longer down times during replacement.
- Increase in impervious will necessitate new or expanded stormwater management facilities.
- Some parking constraints remain.

#### **Estimated costs:**

Construction\$70,387,784Cost of Phasing\$29,021,775General Conditions and Requirements\$12,781,549Total Estimated Cost Option 1\$112,191,108