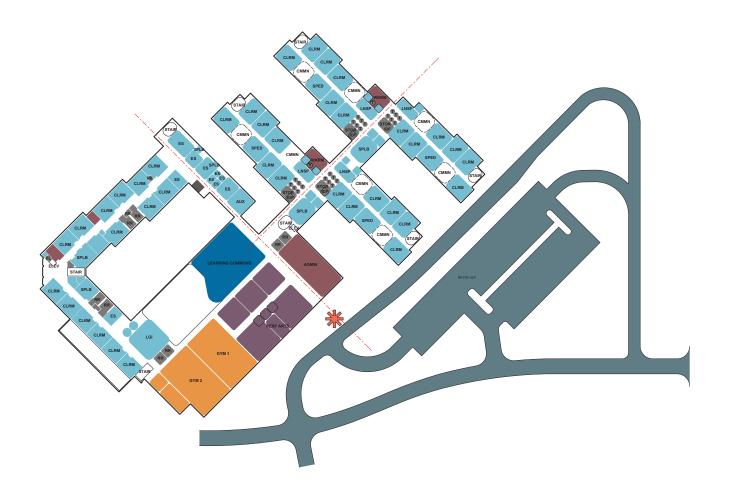

# Option 2 – Maintain & Renovate Existing ECC & Construct New ES Addition - Completed Square Footage = 286,017 (60,017 additional sf).

| GROSS BUILDING AREA - OPTION 2 |                        |  |  |
|--------------------------------|------------------------|--|--|
| ECC - MINOR REI                | ECC - MINOR RENOVATION |  |  |
| LEVEL                          | AREA                   |  |  |
| MAIN                           | 28,985                 |  |  |
| UPPER                          | 20,163                 |  |  |
|                                | 49,148                 |  |  |
|                                |                        |  |  |
| ECC - MAJOR RENOVATION         |                        |  |  |
| LEVEL                          | AREA                   |  |  |
| MAIN                           | 14,275                 |  |  |
| UPPER                          | 9,931                  |  |  |
|                                | 24,206                 |  |  |
|                                |                        |  |  |
| ES - DEMOLITION                | V                      |  |  |
| LEVEL                          | AREA                   |  |  |
| MAIN                           | 154,282                |  |  |
|                                |                        |  |  |
| ES - NEW BUILDING              |                        |  |  |
| LEVEL                          | AREA                   |  |  |
| LOWER                          | 29,364                 |  |  |
| MAIN                           | 114,138                |  |  |
| UPPER                          | 69,161                 |  |  |
|                                | 212,663                |  |  |
| TOTAL: 286,017                 |                        |  |  |