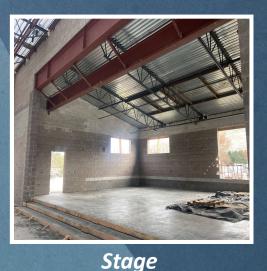

L1 Admin Area

L1 Hallway

Northside Exterior

Skylight Framing

**TPO & Parapet** 