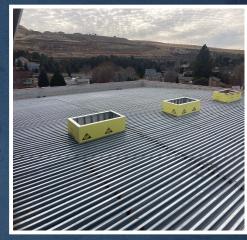

L1 Admin Area

L1 Hallway

Northside Exterior

Skylight Framing

**TPO & Parapet** 