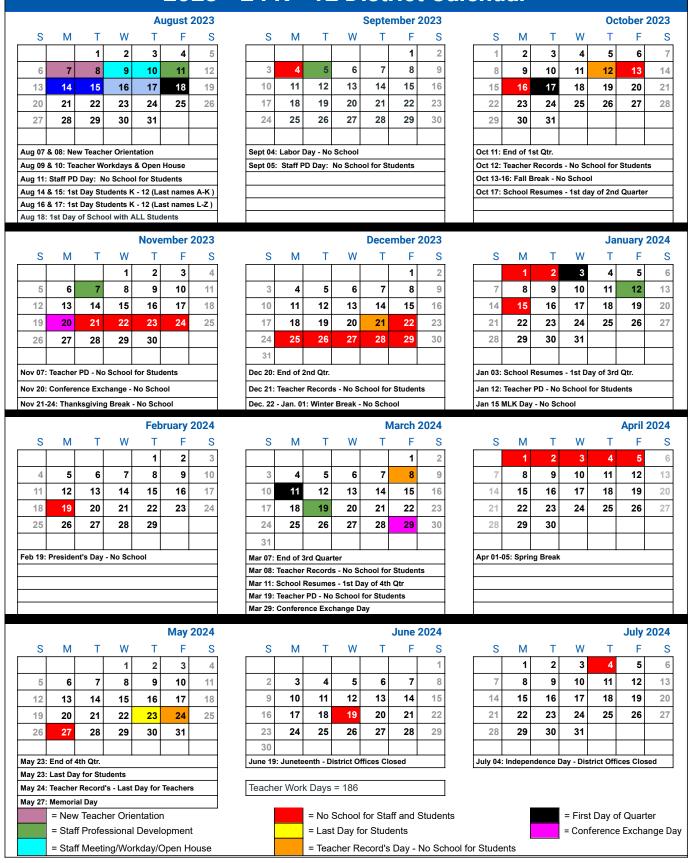

## 2023 - 24 K - 12 District Calendar

|                                                            |                                                                                      | 2        | 202                | 3 -        | 24     | l Pr          | esch                               | ool                                                                        | Di                                               | str        | ict        | Ca      | len  | dar (No                | o presc                     | hool o                                                                                    | n Frida   | у)         |                  |     |  |  |
|------------------------------------------------------------|--------------------------------------------------------------------------------------|----------|--------------------|------------|--------|---------------|------------------------------------|----------------------------------------------------------------------------|--------------------------------------------------|------------|------------|---------|------|------------------------|-----------------------------|-------------------------------------------------------------------------------------------|-----------|------------|------------------|-----|--|--|
|                                                            |                                                                                      |          |                    |            |        |               |                                    |                                                                            |                                                  |            |            |         |      |                        |                             |                                                                                           |           |            |                  |     |  |  |
|                                                            |                                                                                      |          |                    | <i>P</i>   | ugust  | -             |                                    | 1                                                                          | 1                                                |            |            | ember   |      |                        |                             |                                                                                           |           | 0          | ctober           |     |  |  |
| S                                                          | M                                                                                    | Т        | W                  | Т          | F      | S             | S                                  | M                                                                          | Т                                                | W          | Т          | F       | S    | S                      | M                           | Т                                                                                         | W         | Т          | F                |     |  |  |
|                                                            |                                                                                      | 1        | 2                  | 3          | 4      | 5             |                                    |                                                                            |                                                  |            |            | 1       | 2    | 1                      | 2                           | 3                                                                                         | 4         | 5          | 6                | 7   |  |  |
| 6                                                          | 7                                                                                    | 8        | 9                  | 10         | 11     | 12            | 3                                  | 4                                                                          | 5                                                | 6          | 7          | 8       | 9    | 8                      | 9                           | 10                                                                                        | 11        | 12         | 13               | 14  |  |  |
| 13                                                         | 14                                                                                   | 15       | 16                 | 17         | 18     | 19            | 10                                 | 11                                                                         | 12                                               | 13         | 14         | 15      | 16   | 15                     | 16                          | 17                                                                                        | 18        | 19         | 20               | 2   |  |  |
| 20                                                         | 21                                                                                   | 22       | 23                 | 24         | 25     | 26            | 17                                 | 18                                                                         | 19                                               | 20         | 21         | 22      | 23   | 22                     | 23                          | 24                                                                                        | 25        | 26         | 27               | 2   |  |  |
| 27                                                         | 28                                                                                   | 29       | 30                 | 31         |        |               | 24                                 | 25                                                                         | <del>                                     </del> | 27         | 28         | 29      | 30   | 29                     | 30                          | 31                                                                                        |           |            |                  |     |  |  |
|                                                            |                                                                                      |          |                    | •          |        |               |                                    |                                                                            |                                                  |            |            |         |      |                        | -                           |                                                                                           |           |            |                  |     |  |  |
| Aug 07 & 08: New Teacher Orientation                       |                                                                                      |          |                    |            |        |               | Sent 04                            | · Lahor [                                                                  | Day - No                                         | School     |            |         |      | Oct 11:                | End of 1s                   | et Otr                                                                                    |           |            |                  |     |  |  |
|                                                            |                                                                                      |          | rkdays 8           |            | ouse   |               |                                    | Sept 04: Labor Day - No School Sept 05: Teacher PD: No School for Students |                                                  |            |            |         |      |                        |                             | Oct 11: End of 1st Qtr.  Oct 12: Teacher Records - No School for Students                 |           |            |                  |     |  |  |
|                                                            |                                                                                      |          | School             |            |        |               |                                    |                                                                            |                                                  |            |            |         |      |                        |                             | Oct 13-16: Fall Break - No School                                                         |           |            |                  |     |  |  |
| Aug 14 8                                                   | & 15: 1st                                                                            | Day Stu  | dents K            | - 12 (Last | names  | A-K)          |                                    |                                                                            |                                                  |            |            |         |      | Oct 17:                | School F                    | Resumes                                                                                   | - 1st day | of 2nd C   | uarter           |     |  |  |
|                                                            |                                                                                      |          | dents K            |            |        | L- <b>Z</b> ) |                                    |                                                                            |                                                  |            |            |         |      |                        |                             |                                                                                           |           |            |                  |     |  |  |
| Aug 18:                                                    | 1st Day                                                                              | of Schoo | ol with Al         | LL Stude   | nts    |               |                                    |                                                                            |                                                  |            |            |         |      |                        |                             |                                                                                           |           |            |                  |     |  |  |
|                                                            |                                                                                      |          |                    | Nov        | ember  | 2023          |                                    |                                                                            |                                                  |            | Dec        | ember   | 2023 |                        |                             |                                                                                           |           | le         | nuary            | 202 |  |  |
| 6                                                          | N.4                                                                                  | _        | 10/                |            |        | -             | S                                  | N 4                                                                        | -                                                | 14/        | 760        |         |      | S                      | N.A                         | _                                                                                         | 10/       |            |                  |     |  |  |
| S                                                          | M                                                                                    | Т        | W                  | T          | F      | S             | 5                                  | М                                                                          | Т                                                | W          | <u> </u>   | F       | S    | 5                      |                             | Т                                                                                         | W         | T          | F                |     |  |  |
|                                                            |                                                                                      |          | 1                  | 2          | 3      | 4             |                                    |                                                                            |                                                  |            |            | 1       | 2    |                        | 1                           | 2                                                                                         | 3         | 4          | 5                |     |  |  |
| 5                                                          | 6                                                                                    | 7        | 8                  | 9          | 10     | 11            | 3                                  | 4                                                                          | 5                                                | 6          | 7          | 8       | 9    | 7                      | 8                           | 9                                                                                         | 10        | 11         | 12               | 1   |  |  |
| 12                                                         | 13                                                                                   | 14       | 15                 | 16         | 17     | 18            | 10                                 | 11                                                                         | 12                                               | 13         | 14         | 15      | 16   | 14                     | 15                          | 16                                                                                        | 17        | 18         | 19               | 2   |  |  |
| 19                                                         | 20                                                                                   | 21       | 22                 | 23         | 24     | 25            | 17                                 | 18                                                                         | 19                                               | 20         | 21         | 22      | 23   | 21                     | 22                          | 23                                                                                        | 24        | 25         | 26               | 2   |  |  |
| 26                                                         | 27                                                                                   | 28       | 29                 | 30         |        |               | 24                                 | 25                                                                         | 26                                               | 27         | 28         | 29      | 30   | 28                     | 29                          | 30                                                                                        | 31        |            |                  |     |  |  |
|                                                            |                                                                                      |          |                    |            |        |               | 31                                 |                                                                            |                                                  |            |            |         |      |                        |                             |                                                                                           |           |            |                  |     |  |  |
| Nov 07:                                                    | Teacher                                                                              | PD - No  | School fo          | or Stude   | nts    |               |                                    | End of 2                                                                   | 2nd Qtr.                                         |            | l          |         |      | Jan 03:                | School F                    | Resumes                                                                                   | - 1st Day | of 3rd C   | tr.              |     |  |  |
|                                                            | Nov 07: Teacher PD - No School for Students  Nov 20: Conference Exchange - No School |          |                    |            |        |               |                                    | Dec 20: End of 2nd Qtr.  Dec 21: Teacher Records - No School for Students  |                                                  |            |            |         |      |                        |                             | Jan 03: School Resumes - 1st Day of 3rd Qtr.  Jan 12: Teacher PD - No School for Students |           |            |                  |     |  |  |
| Nov 21-24: Thanksgiving Break - No School                  |                                                                                      |          |                    |            |        |               |                                    | Dec. 22 - Jan. 01: Winter Break - No School                                |                                                  |            |            |         |      |                        |                             | Jan 15 MLK Day - No School                                                                |           |            |                  |     |  |  |
|                                                            |                                                                                      |          |                    | _          |        | 000           |                                    |                                                                            |                                                  |            |            | M       | 000: |                        |                             |                                                                                           |           |            |                  | 000 |  |  |
|                                                            |                                                                                      |          |                    |            | bruary | -             |                                    |                                                                            |                                                  |            |            | March   |      |                        |                             |                                                                                           |           |            | April            |     |  |  |
| S                                                          | M                                                                                    | Т        | W                  | Т          | F      | S             | S                                  | M                                                                          | Т                                                | W          | Т          | F       | S    | S                      | M                           | Т                                                                                         | W         | Т          | F                |     |  |  |
|                                                            |                                                                                      |          |                    | 1          | 2      | 3             |                                    |                                                                            |                                                  |            |            | 1       | 2    |                        | 1                           | 2                                                                                         | 3         | 4          | 5                |     |  |  |
| 4                                                          | 5                                                                                    | 6        | 7                  | 8          | 9      | 10            | 3                                  | 4                                                                          | 5                                                | 6          | 7          | 8       | 9    | 7                      | 8                           | 9                                                                                         | 10        | 11         | 12               | 1   |  |  |
| 11                                                         | 12                                                                                   | 13       | 14                 | 15         | 16     | 17            | 10                                 | 11                                                                         | 12                                               | 13         | 14         | 15      | 16   | 14                     | 15                          | 16                                                                                        | 17        | 18         | 19               | 2   |  |  |
| 18                                                         | 19                                                                                   | 20       | 21                 | 22         | 23     | 24            | 17                                 | 18                                                                         | 19                                               | 20         | 21         | 22      | 23   | 21                     | 22                          | 23                                                                                        | 24        | 25         | 26               | 2   |  |  |
| 25                                                         | 26                                                                                   | 27       | 28                 | 29         |        |               | 24                                 | 25                                                                         | 26                                               | 27         | 28         | 29      | 30   | 28                     | 29                          | 30                                                                                        |           |            |                  |     |  |  |
|                                                            |                                                                                      |          |                    |            |        |               | 31                                 |                                                                            |                                                  |            |            |         |      |                        |                             |                                                                                           |           |            |                  |     |  |  |
| Feb 19:                                                    | Presider                                                                             | nt's Day | No Scho            | ool        |        |               |                                    | End of 3                                                                   | Brd Quart                                        | er         |            |         |      | Apr 01-                | 05: Sprin                   | g Break                                                                                   |           |            |                  |     |  |  |
|                                                            |                                                                                      |          |                    |            |        |               | Mar 08:                            | Teacher                                                                    | Records                                          | - No Sch   | nool for S | tudents |      |                        |                             |                                                                                           |           |            |                  |     |  |  |
|                                                            |                                                                                      |          |                    |            |        |               |                                    |                                                                            |                                                  | School fe  |            |         |      |                        |                             |                                                                                           |           |            |                  |     |  |  |
|                                                            |                                                                                      |          |                    |            |        |               |                                    |                                                                            |                                                  | School for |            | 11.5    |      |                        |                             |                                                                                           |           |            |                  |     |  |  |
|                                                            |                                                                                      |          |                    |            |        |               |                                    |                                                                            |                                                  |            |            |         |      |                        |                             |                                                                                           |           |            |                  |     |  |  |
|                                                            |                                                                                      |          |                    |            | May    | 2024          |                                    |                                                                            |                                                  |            |            | June    | 2024 |                        |                             |                                                                                           |           |            | July             | 202 |  |  |
| S                                                          | М                                                                                    | Т        | W                  | Т          | F      | S             | S                                  | M                                                                          | Т                                                | W          | Т          | F       | S    | S                      | M                           | Т                                                                                         | W         | Т          | F                |     |  |  |
|                                                            |                                                                                      |          | 1                  | 2          | 3      | 4             |                                    |                                                                            |                                                  |            |            |         | 1    |                        | 1                           | 2                                                                                         | 3         | 4          | 5                |     |  |  |
| 5                                                          | 6                                                                                    | 7        | 8                  | 9          | 10     | 11            | 2                                  | 3                                                                          | 4                                                | 5          | 6          | 7       | 8    | 7                      | 8                           | 9                                                                                         | 10        | 11         | 12               | 1   |  |  |
| 12                                                         | 13                                                                                   | 14       | 15                 | 16         | 17     | 18            | 9                                  | 10                                                                         | <del>                                     </del> | 12         | 13         | 14      | 15   | 14                     | 15                          | 16                                                                                        | 17        | 18         | 19               | 2   |  |  |
|                                                            |                                                                                      | 21       | 22                 | 23         |        | 25            | 16                                 | 17                                                                         | <del>                                     </del> |            | 20         | 21      | 22   | 21                     | 22                          | 23                                                                                        | 24        | 25         | 26               | 2   |  |  |
| 19                                                         | 20                                                                                   |          |                    |            | 24     | 25            |                                    |                                                                            | 18                                               |            |            |         |      |                        |                             | <del></del>                                                                               |           | 25         | 26               | - 2 |  |  |
| 26                                                         | 27                                                                                   | 28       | 29                 | 30         | 31     |               | 23                                 | 24                                                                         | 25                                               | 26         | 27         | 28      | 29   | 28                     | 29                          | 30                                                                                        | 31        |            |                  |     |  |  |
|                                                            |                                                                                      |          |                    |            |        |               | 30                                 |                                                                            |                                                  |            |            |         |      |                        |                             |                                                                                           |           |            |                  |     |  |  |
| May 23:                                                    |                                                                                      |          |                    |            |        |               | June 19                            | : Junete                                                                   | enth - Di                                        | strict Off | ices Clos  | ed      |      | July 04                | : Indepen                   | idence Da                                                                                 | y - Distr | ict Office | s Closed         | d   |  |  |
| May 23:                                                    |                                                                                      |          |                    | Day - C =  |        |               | Tooch                              | er Marl                                                                    | k Days                                           | = 126      |            |         |      |                        |                             |                                                                                           |           |            |                  |     |  |  |
|                                                            |                                                                                      |          | s - Last D         | ay of Te   | acners |               | reach                              | CI AAOU                                                                    | Lays                                             | - 100      |            |         |      |                        |                             |                                                                                           |           |            |                  |     |  |  |
| May 27: Memorial Day                                       |                                                                                      |          |                    |            |        |               | - No                               | School                                                                     | for Stat                                         | f and C    | tudonto    |         |      |                        | - Firet                     | Day                                                                                       | Ouart     | or.        |                  |     |  |  |
| = New Teacher Orientation = Staff Professional Development |                                                                                      |          |                    |            |        |               | = No School for Staff and Students |                                                                            |                                                  |            |            |         |      | = First Day of Quarter |                             |                                                                                           |           |            |                  |     |  |  |
|                                                            | _ 0.                                                                                 | # D 1    | :                  | Date 1     |        |               |                                    | = Last Day for Students                                                    |                                                  |            |            |         |      |                        | = Staff Meeting/ Compliance |                                                                                           |           |            |                  |     |  |  |
|                                                            |                                                                                      |          | ssional<br>ng/Worl |            |        |               |                                    |                                                                            | -                                                |            |            |         |      | tudents                |                             |                                                                                           |           |            | iance<br>nge Day |     |  |  |