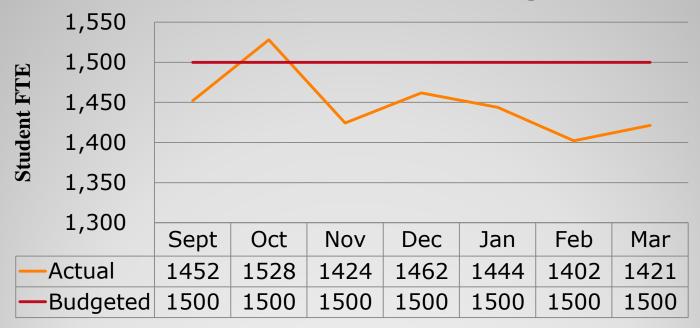

### **WAVA FTE Actual vs. Budgeted**

### Building FTE Comparison

| School          | Oct (Base) | Prev. Month<br>Feb. 2012 | Current Month<br>Mar. 2012 | Prev. to Curr. Diff.<br>Feb. to March | Difference Between<br>October & Current Mont | h                   |
|-----------------|------------|--------------------------|----------------------------|---------------------------------------|----------------------------------------------|---------------------|
| Cherrydale      | 274.50     | 269.50                   | 268.50                     | -1.00                                 | -6.00                                        | Overall             |
| Chloe Clark     | 532.00     | 544.00                   | 549.00                     | +5.00                                 | + 17.00                                      | Brick &<br>Mortar   |
| Saltar's Point  | 462.00     | 466.00                   | 471.00                     | +5.00                                 | + 9.00                                       | Difference<br>+ .04 |
| Pioneer MS      | 707.72     | 707.36                   | 709.36                     | +2.00                                 | +1.64                                        |                     |
| Steilacoom High | 804.10     | 775.90                   | 780.50                     | +4.60                                 | -23.60                                       |                     |
| Anderson Island | 20.50      | 21.50                    | 22.50                      | +1.00                                 | +2.00                                        |                     |
| WAVA            | 1528.02    | 1402.23                  | 1421.43                    | +19.20                                | +19.20<br>(up by .9865%)                     |                     |