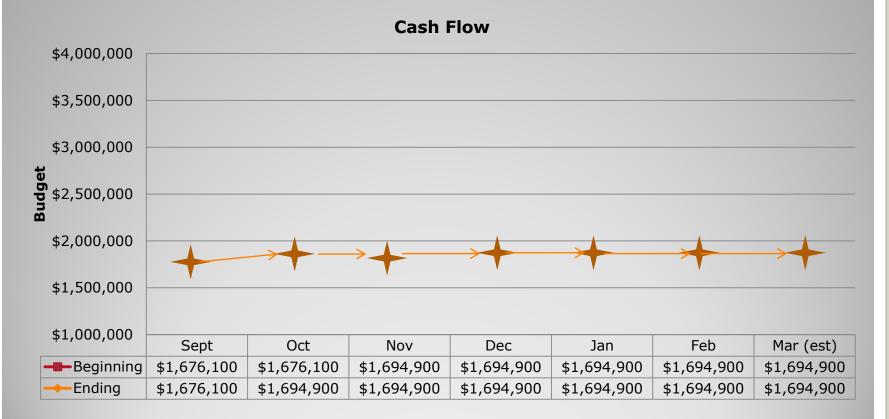

## **Debt Service Fund**

Beginning Fund Balance for Feb. 2012:

\$1,694,900

No Activity This Month

Ending Fund Balance for Feb. 2012:

\$1,694,900