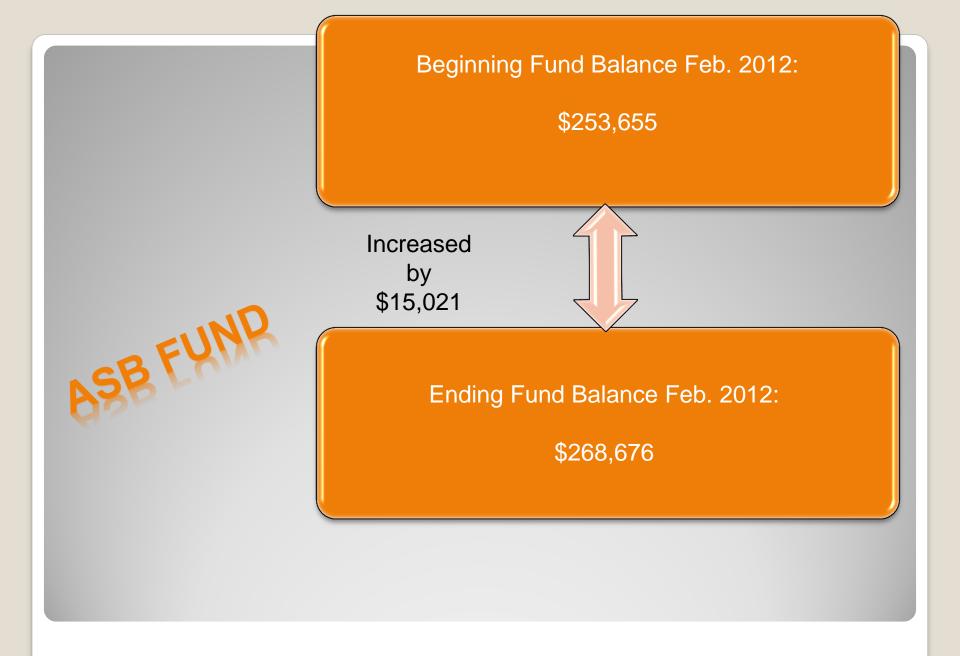

| +1.00                                 | +2.00                                        |                     |
| WAVA            | 1528.02    | 1402.23                  | 1421.43                    | +19.20                                | +19.20<br>(up by .9865%)                     |                     |

## **General Fund**

**Cash Flow** 





# Beginning Fund Balance for Feb. 2012: \$8,971,667

Increased by: \$1,310,073 (Partially because of WAVA Audit reimbursement payment was received)

Ending Fund Balance for Feb. 2012:

\$10,281,740

Packet page 12 of 65

## **Capital Projects Fund**





## **Debt Service Fund**



Beginning Fund Balance for Feb. 2012:

\$1,694,900

No Activity This Month

Ending Fund Balance for Feb. 2012:

\$1,694,900





## **ASB** Fund





## **Transportation Vehicle**





Is it time to purchase another bus??

### Steilacoom Historical School District #1 Regular Meeting Board of **Directors - Meeting Minutes**

3/14/2012

I. Public Information

#### **II. CALL TO ORDER**

*Chair Winkler called the meeting to order at 6:45 pm.* Pledge of Allegiance led by Assistant Principal John Nystrom. Approval of Agenda - Director Scott moved to approve the agenda with one modification of changing item V. from an information item to an action item. Director Denning seconded the motion and the motion passed 5/0.

#### **III. EXECUTIVE SESSION**

Chair Winkler excused the Board to Executive Session, to discuss personnel and legal issues, at 6:46 pm, expecting to return at 7:00 pm. No decisions will be made.

#### **IV. RETURN TO PUBLIC S