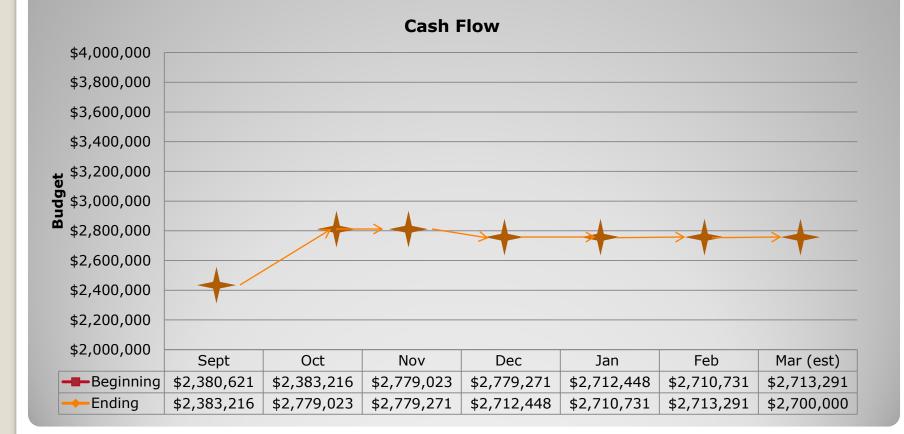

| +4.60                                 | -23.60                                       |                     |
| Anderson Island | 20.50      | 21.50                    | 22.50                      | +1.00                                 | +2.00                                        |                     |
| WAVA            | 1528.02    | 1402.23                  | 1421.43                    | +19.20                                | +19.20<br>(up by .9865%)                     |                     |

## **General Fund**

**Cash Flow** 





# Beginning Fund Balance for Feb. 2012: \$8,971,667

Increased by: \$1,310,073 (Partially because of WAVA Audit reimbursement payment was received)

Ending Fund Balance for Feb. 2012:

\$10,281,740

Packet page 12 of 65

## **Capital Projects Fund**





## **Debt Service Fund**



Beginning Fund Balance for Feb. 2012:

\$1,694,900

No Activity This Month

Ending Fund Balance for Feb. 2012:

\$1,694,900





## **ASB** Fund





## **Transportation Vehicle**





Is it time to purchase another bus??

### Steilacoom Historical School District #1 Regular Meeting Board of **Directors - Meeting Minutes**

3/14/2012

I. Public Information

#### **II. CALL TO ORDER**

*Chair Winkler called the meeting to order at 6:45 pm.* Pledge of Allegiance led by Assistant Principal John Nystrom. Approval of Agenda - Director Scott moved to approve the agenda with one modification of changing item V. from an information item to an action item. Director Denning seconded the motion and the motion passed 5/0.

#### **III. EXECUTIVE SESSION**

Chair Winkler