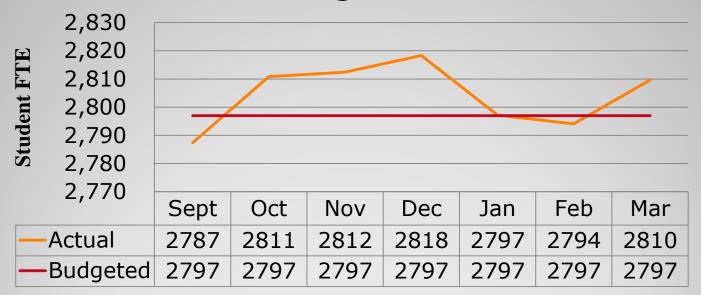

## **Enrollment History 11-12**

Brick & Mortar FTE Actual vs. Budgeted

### Building FTE Comparison

| School          | Oct (Base) | Prev. Month<br>Feb. 2012 | Current Month<br>Mar. 2012 | Prev. to Curr. Diff.<br>Feb. to March | Difference Between<br>October & Current Mont | h                   |
|-----------------|------------|--------------------------|----------------------------|---------------------------------------|----------------------------------------------|---------------------|
| Cherrydale      | 274.50     | 269.50                   | 268.50                     | -1.00                                 | -6.00                                        | Overall             |
| Chloe Clark     | 532.00     | 544.00                   | 549.00                     | +5.00                                 | + 17.00                                      | Brick &<br>Mortar   |
| Saltar's Point  | 462.00     | 466.00                   | 471.00                     | +5.00                                 | + 9.00                                       | Difference<br>+ .04 |
| Pioneer MS      | 707.72     | 707.36                   | 709.36                     | +2.00                                 | +1.64                                        |                     |
| Steilacoom High | 804.10     | 775.90                   | 780.50                     | +4.60                                 | -23.60                                       |                     |
| Anderson Island | 20.50      | 21.50                    | 22.50                      | +1.00                                 | +2.00                                        |                     |
| WAVA            | 1528.02    | 1402.23                  | 1421.43                    | +19.20                                | +19.20<br>(up by .9865%)                     |                     |