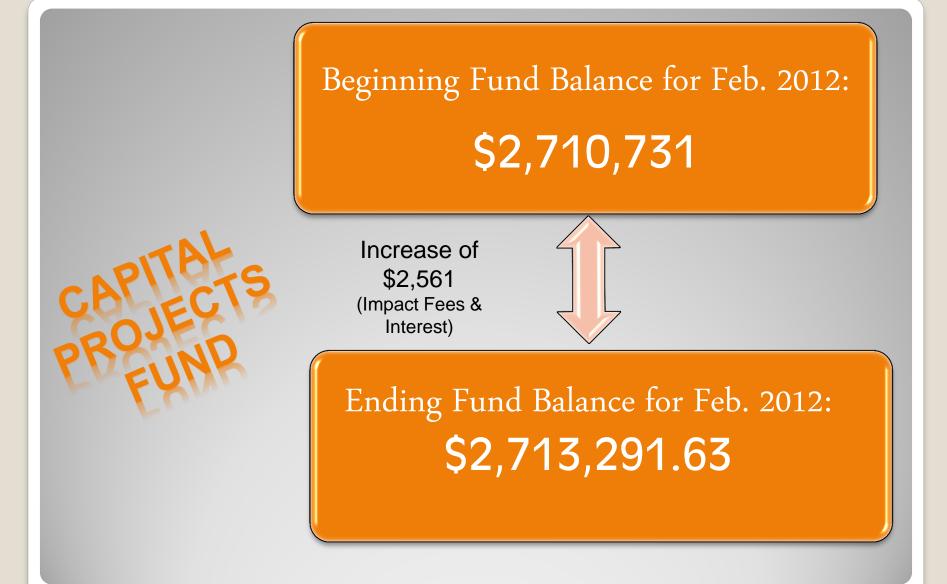

## **Capital Projects Fund**

#### Capital Projects Fund

| Revenues 11 - 12                                                                     | Update with any Extensions                                                        | September BUDGET                                   | September<br>ACTUAL           | October<br>ACTUAL           | November<br>ACTUAL           | December<br>ACTUAL           | January<br>ACTUAL           | February<br>ACTUAL           | March<br>ESTIMATE      | April<br>ESTIMATE   | May<br>ESTIMATE           | June<br>ESTIMATE           | July<br>ESTIMATE           | August<br>ESTIMATE  |
|--------------------------------------------------------------------------------------|-----------------------------------------------------------------------------------|----------------------------------------------------|-------------------------------|-----------------------------|------------------------------|------------------------------|-----------------------------|------------------------------|------------------------|---------------------|---------------------------|----------------------------|----------------------------|---------------------|
| 2000 Local Support Non Tax<br>9000 Other Financing Sources                           | 13.500<br>380.000                                                                 | 13.500<br>380.000                                  | 0                             | 0                           | 248<br>0                     | 0<br>395476                  | 323<br>0                    | 0<br>2561.1                  | 0                      | 0                   | 6750<br>190000            | 0                          | 0                          | 0                   |
| Total Revenues at Month End                                                          | 393.500                                                                           | 393,500                                            |                               | -                           | 249                          | 395.476                      | 323                         | 2.561                        | -                      | -                   | 196.750                   |                            |                            |                     |
| Expenditures 11-12                                                                   | Update with any Extensions<br>Based on Budget<br>Current Estimated<br>Annual Ant. | September budget<br>Original Budget<br>Annual Amt. | September<br>ACTUAL           | October<br>ACTUAL           | November<br>ACTUAL           | December<br>ACTUAL           | January<br>ACTUAL           | February<br>ACTUAL           | March<br>ESTIMATE      | April<br>ESTIMATE   | May<br>ESTIMATE           | June<br>ESTIMATE           | July<br>ESTIMATE           | August<br>ESTIMATE  |
| 10. Site Improvements<br>20. Building Improvements<br>50. Satis & Lasse Expenditures | 500,000<br>1,500,000<br>500,000                                                   | 500,000<br>1,500,000<br>500,000                    | 0<br>0                        | 0<br>0<br>0                 | 0<br>0<br>0                  | 0<br>66823.83<br>0           | 0<br>2040<br>0              | 0<br>0<br>0                  | 0<br>0<br>0            | 0<br>0<br>0         | 0<br>0<br>0               | 0<br>0<br>0                | 0<br>0<br>0                | 0<br>0<br>0         |
| Total Expenditures at Month End                                                      | 2,000,000                                                                         | 2,000,000                                          |                               |                             | -                            | 66.824                       | 2.040                       |                              |                        |                     |                           |                            | .                          | . I                 |
| Cash Balance 2011-12                                                                 |                                                                                   |                                                    | September                     | October                     | November                     | December                     | January                     | February                     | March                  | April               | May                       | June                       | July                       | August              |
|                                                                                      | Update 9/1/10                                                                     | Budgeted                                           | ACTUAL                        | ACTUAL                      | ACTUAL                       | ACTUAL                       | ACTUAL                      | ACTUAL                       | ESTIMATE               | ESTIMATE            | ESTIMATE                  | ESTIMATE                   | ESTIMATE                   | ESTIMATE            |
| ginning Cash Balance with County Treasurer                                           | 2,380,620                                                                         | 2,369,111                                          | 2,380,620 2,716               | 2,716<br>398,423            | 398,423<br>395,956           | 395,956<br>393,009           | 393,009<br>(69,448)         | 110,731<br>2,713,292         | 2,713,292<br>2,602,561 | 2,602,561 2,602,561 | 2,602,561                 | 2,602,561                  | 2,602,561 2,602,561        | 2,602,561 2,602,561 |
| ding Cash Balance with County Treasurer<br>fal Cash Increases with County Treasurer  | Diff between actual & budget = 1                                                  | 1,509                                              | 2,716                         | 398,423                     | 395,956                      |                              | (69,448)<br>323             | 2,713,292                    | 2,602,561              | 2,602,561           | 2,602,561                 | 2,602,561                  |                            | 2,602,561           |
| al cash increases were county i reasurer                                             |                                                                                   |                                                    | 2.380.500                     | 2.380.000                   | 2 383 300                    | 2.705.000                    | 2,780.178                   | 2,561                        | 2.740.000              | 2.540.000           | 2.740.000                 | 3.300.000                  | 3.600.000                  | 3.350.000           |
| iss current month outstanding warrants                                               |                                                                                   |                                                    | 2,380,500                     | 2,380,000                   | 2,383,300                    | 2,705,000                    | 2,780,178                   | 2,600,000                    | 2,740,000              | 2,540,000           | 2,740,000                 | 3,300,000                  | 3,600,000                  | 3,350,000           |
| ens warrants canceled                                                                |                                                                                   |                                                    |                               |                             |                              | 66,624                       |                             |                              |                        |                     |                           |                            |                            |                     |
| Cash Balance (Deficit) or Surplus / Balances with County Treasurer report            |                                                                                   |                                                    | 2,383,216                     | 2,778,423                   | 2,779,256                    | 3,031,185                    | 2,710,730                   | 2,715,853                    | 2,602,561              | 2,602,561           | 2,602,561                 | 2,602,561                  | 2,602,561                  | 2,602,561           |
| Reserved Fund Balance - No minimum fund balance requirement                          |                                                                                   |                                                    | 2,383,216                     | 2,778,423                   | 2,779,256                    | 3,031,185                    | 2,710,730                   | 2,715,853                    | 2,602,581              | 2,602,561           | 2,602,561                 | 2,602,561                  | 2,602,561                  | 2,602,561           |
| Actual Available Fund Balance                                                        |                                                                                   |                                                    |                               |                             |                              |                              |                             |                              |                        |                     |                           |                            | 1                          |                     |
| Composition of Ending Balance                                                        |                                                                                   |                                                    | September<br>ACT//A/          | October<br>ACTIVAI          | November                     | December                     | January<br>ACTI/AI          | February                     | March                  | April<br>ESTIMATE   | May                       | June<br>ESTIMATE           | July                       | August              |
|                                                                                      |                                                                                   |                                                    | September<br>ACTUAL<br>61.930 | October<br>ACTUAL<br>61.930 | November<br>ACTUAL<br>61.930 | December<br>ACTUAL<br>61.930 | January<br>ACTUAL<br>61.930 | February<br>ACTUAL<br>61.930 |                        |                     | May<br>ESTIMATE<br>61.930 | June<br>ESTIMATE<br>61.930 | July<br>ESTIMATE<br>61.930 | ESTIMATE            |
| Composition of Ending Balance                                                        |                                                                                   |                                                    | ACTUAL                        | ACTUAL                      | ACTUAL                       | ACTUAL                       | ACTUAL                      | ACTUAL                       | ESTIMATE               | ESTIMATE            | ESTIMATE                  | ESTIMATE                   | ESTIMATE                   |                     |
| Composition of Ending Balance                                                        |                                                                                   |                                                    | ACTUAL                        | ACTUAL                      | ACTUAL                       | ACTUAL 61,930                | ACTUAL                      | ACTUAL                       | ESTIMATE               | ESTIMATE            | ESTIMATE                  | ESTIMATE                   | ESTIMATE                   | ESTIMATE            |
| Composition of Ending Balance                                                        |                                                                                   |                                                    | ACTUAL 61,930                 | ACTUAL 61,930               | ACTUAL 61,930                | ACTUAL<br>61,930<br>395,476  | ACTUAL 61,930               | ACTUAL 61,930                | ESTIMATE<br>61,930     | ESTIMATE<br>61,930  | ESTIMATE<br>61,930        | ESTIMATE<br>61,930         | ESTIMATE<br>61,930         | ESTIMATE<br>61,930  |
| Composition of Ending Balance                                                        |                                                                                   |                                                    | ACTUAL 61,930                 | ACTUAL 61,930               | ACTUAL 61,930                | ACTUAL<br>61,930<br>395,476  | ACTUAL 61,930               | ACTUAL<br>61,930             | ESTIMATE<br>61,930     | ESTIMATE<br>61,930  | ESTIMATE<br>61,930        | ESTIMATE<br>61,930         | ESTIMATE<br>61,930         | ESTIMATE<br>61,930  |