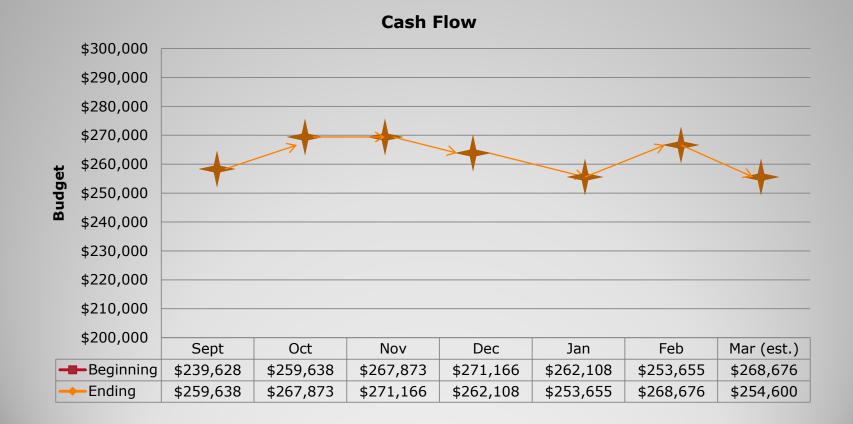

| +1.00                                 | +2.00                                        |                     |
| WAVA            | 1528.02    | 1402.23                  | 1421.43                    | +19.20                                | +19.20<br>(up by .9865%)                     |                     |

## **General Fund**

**Cash Flow** 





# Beginning Fund Balance for Feb. 2012: \$8,971,667

Increased by: \$1,310,073 (Partially because of WAVA Audit reimbursement payment was received)

Ending Fund Balance for Feb. 2012:

\$10,281,740

Packet page 12 of 65

## **Capital Projects Fund**





## **Debt Service Fund**



Beginning Fund Balance for Feb. 2012:

\$1,694,900

No Activity This Month

Ending Fund Balance for Feb. 2012:

\$1,694,900





## **ASB** Fund





## **Transportation Vehicle**





Is it time to purchase another bus??

### Steilacoom Historical School District #1 Regular Meeting Board of **Directors - Meeting Minutes**

3/14/2012

I. Public Information

#### **II. CALL TO ORDER**

*Chair Winkler called the meeting to order at 6:45 pm.* Pledge of Allegiance led by Assistant Principal John Nystrom. Approval of Agenda - Director Scott moved to approve the agenda with one modification of changing item V. from an information item to an action item. Director Denning seconded the motion and the motion passed 5/0.

#### **III. EXECUTIVE SESSION**

Chair Winkler excused the Board to Executive Session, to discuss personnel and legal issues, at 6:46 pm, expecting to return at 7:00 pm. No decisions will be made.

#### **IV. RETURN TO PUBLIC