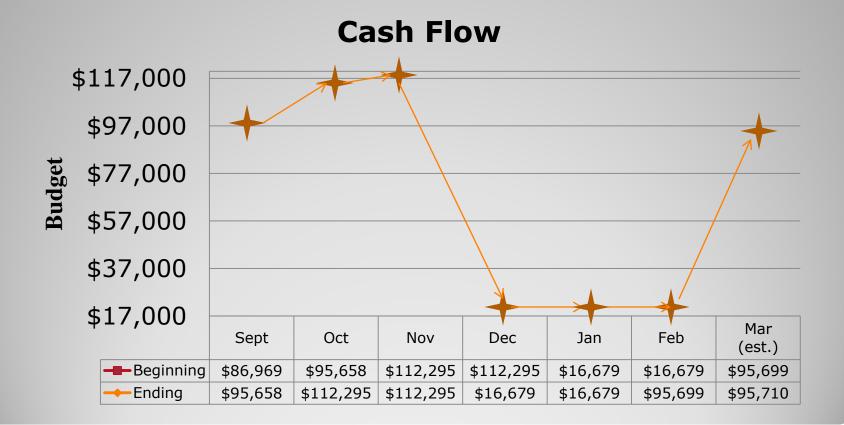

#### om Historical School District 2011-2012 CASH FLOW ANALYSIS ...

## **General Fund**

**Cash Flow** 

# Beginning Fund Balance for Feb. 2012: \$8,971,667

Increased by: \$1,310,073 (Partially because of WAVA Audit reimbursement payment was received)

Ending Fund Balance for Feb. 2012:

\$10,281,740

Packet page 12 of 65