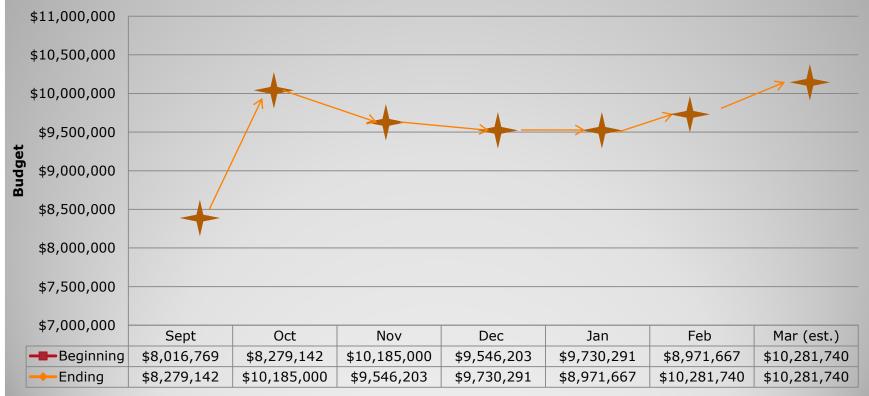

## **General Fund**

**Cash Flow** 

# Beginning Fund Balance for Feb. 2012: \$8,971,667

Increased by: \$1,310,073 (Partially because of WAVA Audit reimbursement payment was received)

Ending Fund Balance for Feb. 2012:

\$10,281,740

Packet page 12 of 65