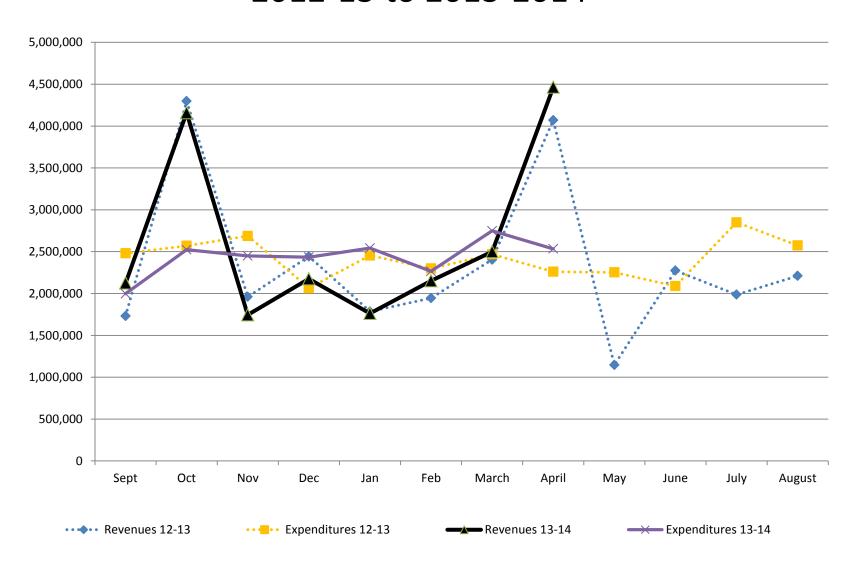

ance    |                           | 1,969,771.00              |                        |                                      |                        |
|         | Unassignd Fund Balance             |                           | 5,306,919.96              |                        |                                      |                        |
|         |                                    |                           | 9,630,690.96              |                        |                                      |                        |
|         |                                    |                           |                           |                        |                                      |                        |

# Steilacoom Historical School District 2012-13 to 2013-2014



## Steilacoom Historical School District Debt Service Budget/YTD Actual/Year-End Projection

|                                                            |                               | ,                            |                                        |                                                     |                                  |
|------------------------------------------------------------|-------------------------------|------------------------------|----------------------------------------|-----------------------------------------------------|----------------------------------|
| Debt Service Fund Total Revenues & Other Financing Sources | Annual<br>Budget<br>6,085,737 | YTD Actual 5,524,570.60      | Year-end<br>Projection<br>5,945,650.00 | Budgeted to<br>Projected<b