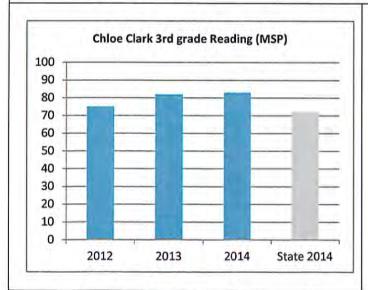

tands some basics of this program; we will be weaving PBS into the monthly meeting of our SIT (School Improvement Team) Group.

We are seeking out professional development opportunities for our classified staffing at Chloe Clark, to include trainings on how to better manage and create a safer, more secure playground. Professional development is something that we recognize as lacking for this important group of staff.

The presence of Watch DOGS at Chloe Clark is making an impact on the overall safety of our school. We are working with Mr. Pierce on continuing to improve this important program at Chloe – and already this year we are seeing dads spend time in classrooms, hallways, the playground, and at lunch interacting with kids and helping us create a safer environment for our children.







## Cherrydale Primary School 2014-2015 School Improvement Plan Summary

Enrollment: 314

Free/Reduced Lunch 36.9%

ELL 3.1%

Special Education 13.1%

Student Learning Goal 1: Increase the number of students at or above winter and spring benchmarks based on the fall benchmark assessment in reading as measured by Easy CBM and DIBELS.

Rationale: This year we are targeting both our Title I students (those in the bottom 25% in grades 1-3) and 'bubble' students (those below benchmark but not in the bottom 25%).

Assessments: Easy CBM CCSS Reading and DIBELS

We used a composite score to rank the needs in each classroom by multiplying each subtest in reading, if a student was below benchmark, by other factors (special education, Title I, ELL).

Monitoring Progress: We will use Easy CBM and