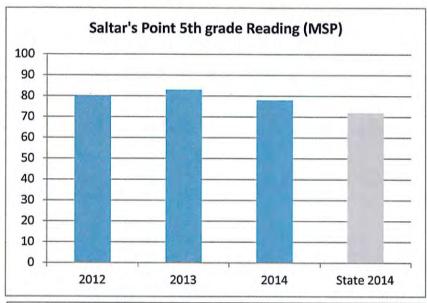

ment is focused on instructional strategies to help support all students and those students with specific academic concerns. In addition, our team has delivered specific professional development focused on our inclusive students with identified disabilities. Our staff has been very supportive of the professional development and has implemented strategies in their daily instruction.

We have developed and implemented professional development for all para-educator staff to help improve and support student learning. Classified staff meets twice a month to talk about instructional strategies, data collection and how to build positive relationships with students. This team has articulated that their role is much more than supervision and safety but includes academic instruction as well.















## Pioneer Middle School 2014-2015 SIP Plan Summary

Enrollment 747

Free/Reduced Lunch 23.6%

Free/Reduced Lunch 23.6%

Special Education 10.1%

Student Learning Goal 1: Math (8th Grade): During the 2014/2015 school all students were administered a pre-assessment within the first two weeks of school on math CCSS for a baseline. By the spring of 2015 the students will be giving a post test. The goal is for 80% of students to achieve 70% or higher on the end-of-year-post-test.

## Strategies for meeting learning goal

- 1. Instruction: We have placed a great amount of time and effort in professional development around high yield instructional strategies as well as best practices. The administrative team conducted a workshop once a month on a researched based high yield instructional