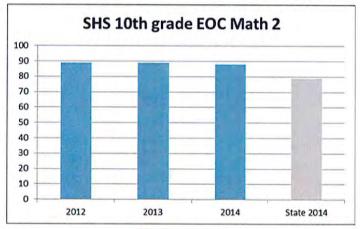

s from 13-14 SY, from the data developed and improved questions to be used commonly, worked to create the scope and sequence for first semester to then meet again in December to create scope and sequence for second semester.
- 4. CTE Team— Is working with a Literacy Coach to begin their efforts to use CCSS ELA standards in their subjects. They have completed the pre-teaching webinar and will be in an all day training November 12th learning more on the CCSS in ELA and how they can incorporate.
- 5. English 12 Team—Will be meeting December 5th to work on a course alignment with CCSS ELA in grade 12 changing our senior English offering to be post secondary preparation ready. The team will work with teacher that focuses on 9th and 10th grade standards to ensure proper alignment 9-12.











## Steilacoom Historical School District Board of Directors REGULAR BOARD MEETING

Date: November 12, 2014

| TO:                           | Members, Steilacoom Historical School District Board of Directors                                                                                                                                                                                                                        |                                                |  |  |  |
|-------------------------------|------------------------------------------------------------------------------------------------------------------------------------------------------------------------------------------------------------------------------------------------------------------------------------------