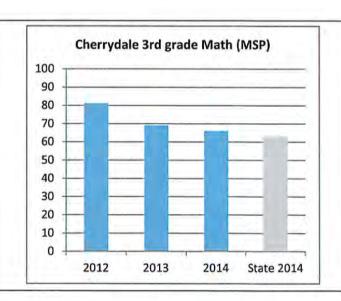

ors locked and establish a 'Main Entrance Only' environment.

## School Highlight:

Since the start of the 2013-2014 school year Cherrydale has been using the Washington/Indistar Key School Indicators for Student and School Success. Last year was a foundational year in which we worked to build a structure for school climate and culture around our focused key indicators. At the end of last year we implemented a shared leadership model in which all staff serve on committees. These committees represent Principles 1, 6 and 7 (Strong leadership: Team structure, Safety, discipline, and social, emotional, and physical health—school and classroom culture, Family and Community engagement) Our committees are activity making improvements; expectations assembly, PTA involvement, safety procedures.







## Saltar's Point Elementary School 2014-2015 SIP Plan Summary

Enrollment 433

Free/Reduced Lunch 21.2%

ELL 4.62%

Special Education 9.7%

Student Learning Goal 1: On any assessment over the course of the 2014-2015 school year, targeted students will be proficient in English / Language Arts as measured by the CFA's (Common Formative Assessments), EasyCBM, and DIBELS testing.

Rationale for selecting the goal: Based upon MSP scores as well as student data collected at the start of the year, staff identified targeted students. These students were identified based upon individual strand data from the MSP. Staff developed a plan of action in order to support these targeted students throughout the year.

How school will monitor progress: Throughout the course of the school year, students