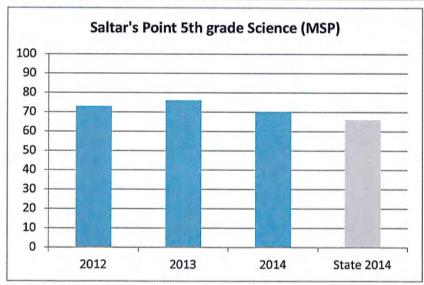

is focused on instructional strategies to help support all students and those students with specific academic concerns. In addition, our team has delivered specific professional development focused on our inclusive students with identified disabilities. Our staff has been very supportive of the professional development and has implemented strategies in their daily instruction.

We have developed and implemented professional development for all para-educator staff to help improve and support student learning. Classified staff meets twice a month to talk about instructional strategies, data collection and how to build positive relationships with students. This team has articulated that their role is much more than supervision and safety but includes academic instruction as well.















## Pioneer Middle School 2014-2015 SIP Plan Summary

Enrollment 747

Free/Reduced Lunch 23.6%

Free/Reduced Lunch 23.6%

Special Education 10.1%

Student Learning Goal 1: Math (8th Grade): During the 2014/2015 school all students were administered a pre-assessment within the first two weeks of school on math CCSS for a baseline. By the spring of 2015 the students will be giving a post test. The goal is for 80% of students to achieve 70% or higher on the end-of-year-post-test.

## Strategies for meeting learning goal

- 1. Instruction: We have placed a great amount of time and effort in professional development around high yield instructional strategies as well as best practices. The administrative team conducted a workshop once a month on a researched based high yield instructional str