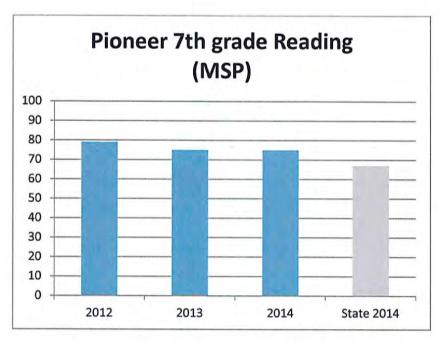

IVD05 - The school monitors progress of the extended learning time programs and strategies being implemented, and uses data to inform modifications.

We started the process of a homework club on 10/16/14. Students with failing grade or excessive missing assignments are required to attend after school homework club three days a week. We also have a plan to start an after school targeted assistance program. This program will target skills that students struggle with on certain CCSS. Homework club student will have four hours of extended after school learning on Tuesday, Thursday, and Friday. A classroom teacher will lead the club with the assistance of SHS mentorship and SHS honor society. Student grades will be monitored with an emphasis on their grades reaching at least a C average.



















## Steilacoom High School 2014-2015 SIP Plan Summary

Enrollment 880

Free/Reduced Lunch 22.8%

ELL .8%

Special Education 9.3%

Student Learning Goal 1: Math - SHS will increase their Algebra EOC score during the 14-15 SY from 64% to 72%, during the 15-16 SY 72% to 78%, 16-17 SY from 78% to 90% for first time test takers as measured each year by common classroom based assessments aligned with CCSS Math Standards for EOC and with EOC Algebra Tests.

Rationale for selecting the goal— Math must be a focus area and through our Accreditation Process we determined there was limited alignment that had been done with current best practices and Common Core State Standards (CCSS). Through the Accreditation Process we were able to work with Curriculum and Instruction Department to adop