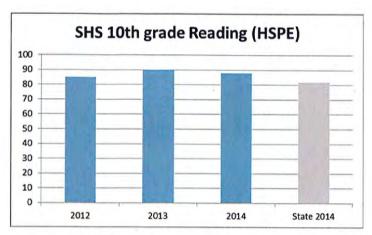

THE FIRST 15 MINUTES WIL BE FOR AGENDA REVIEW; 6 - 7 PM WILL BE DEDICATED TO THE REVIEW OF SECONDARY SCHOOL IMPROVEMENT PLANS.

11/12/2014 7:00 PM

I. CALL TO ORDER (Action)

A. Pledge of Allegiance

B. Roll Call