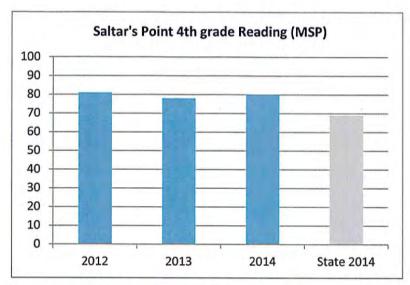

evelopment is focused on instructional strategies to help support all students and those students with specific academic concerns. In addition, our team has delivered specific professional development focused on our inclusive students with identified disabilities. Our staff has been very supportive of the professional development and has implemented strategies in their daily instruction.

We have developed and implemented professional development for all para-educator staff to help improve and support student learning. Classified staff meets twice a month to talk about instructional strategies, data collection and how to build positive relationships with students. This team has articulated that their role is much more than supervision and safety but includes academic instruction as well.















## Pioneer Middle School 2014-2015 SIP Plan Summary

Enrollment 747

Free/Reduced Lunch 23.6%

Free/Reduced Lunch 23.6%

Special Education 10.1%

Student Learning Goal 1: Math (8th Grade): During the 2014/2015 school all students were administered a pre-assessment within the first two weeks of school on math CCSS for a baseline. By the spring of 2015 the students will be giving a post test. The goal is for 80% of students to achieve 70% or higher on the end-of-year-post-test.

## Strategies for meeting learning goal

- 1. Instruction: We have placed a great amount of time and effort in professional development around high yield instructional strategies as well as best practices. The administrative team conducted a workshop once a month on a researched based high yield instruc