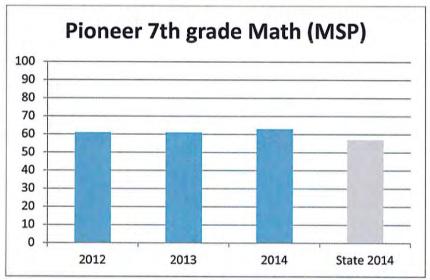

VD05 - The school monitors progress of the extended learning time programs and strategies being implemented, and uses data to inform modifications.

We started the process of a homework club on 10/16/14. Students with failing grade or excessive missing assignments are required to attend after school homework club three days a week. We also have a plan to start an after school targeted assistance program. This program will target skills that students struggle with on certain CCSS. Homework club student will have four hours of extended after school learning on Tuesday, Thursday, and Friday. A classroom teacher will lead the club with the assistance of SHS mentorship and SHS honor society. Student grades will be monitored with an emphasis on their grades reaching at least a C average.



















## Steilacoom High School 2014-2015 SIP Plan Summary

Enrollment 880

Free/Reduced Lunch 22.8%

ELL .8%

Special Education 9.3%

Student Learning Goal 1: Math - SHS will increase their Algebra EOC score during the 14-15 SY from 64% to 72%, during the 15-16 SY 72% to 78%, 16-17 SY from 78% to 90% for first time test takers as measured each year by common classroom based assessments aligned with CCSS Math Standards for EOC and with EOC Algebra Tests.

Rationale for selecting the goal— Math must be a focus area and through our Accreditation Process we determined there was limited alignment that had been done with current best practices and Common Core State Standards (CCSS). Through the Accreditation Process we were able to work with Curriculum and Instruction Department to adopt