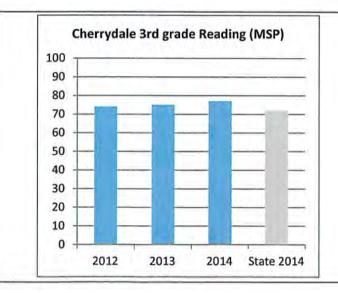

doors locked and establish a 'Main Entrance Only' environment.

## School Highlight:

Since the start of the 2013-2014 school year Cherrydale has been using the Washington/Indistar Key School Indicators for Student and School Success. Last year was a foundational year in which we worked to build a structure for school climate and culture around our focused key indicators. At the end of last year we implemented a shared leadership model in which all staff serve on committees. These committees represent Principles 1, 6 and 7 (Strong leadership: Team structure, Safety, discipline, and social, emotional, and physical health—school and classroom culture, Family and Community engagement) Our committees are activity making improvements; expectations assembly, PTA involvement, safety procedures.







## Saltar's Point Elementary School 2014-2015 SIP Plan Summary

Enrollment 433

Free/Reduced Lunch 21.2%

ELL 4.62%

Special Education 9.7%

Student Learning Goal 1: On any assessment over the course of the 2014-2015 school year, targeted students will be proficient in English / Language Arts as measured by the CFA's (Common Formative Assessments), EasyCBM, and DIBELS testing.

Rationale for selecting the goal: Based upon MSP scores as well as student data collected at the start of the year, staff identified targeted students. These students were identified based upon individual strand data from the MSP. Staff developed a plan of action in order to support these targeted students throughout the year.

How school will monitor progress: Throughout the course of the school year, student