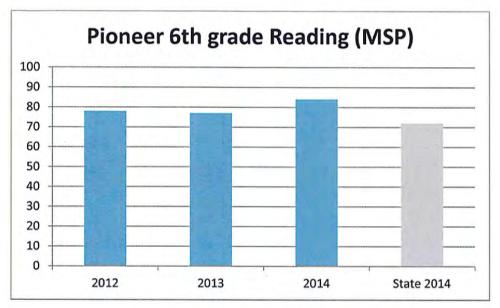

3 - IVD05 - The school monitors progress of the extended learning time programs and strategies being implemented, and uses data to inform modifications.

We started the process of a homework club on 10/16/14. Students with failing grade or excessive missing assignments are required to attend after school homework club three days a week. We also have a plan to start an after school targeted assistance program. This program will target skills that students struggle with on certain CCSS. Homework club student will have four hours of extended after school learning on Tuesday, Thursday, and Friday. A classroom teacher will lead the club with the assistance of SHS mentorship and SHS honor society. Student grades will be monitored with an emphasis on their grades reaching at least a C average.



















## Steilacoom High School 2014-2015 SIP Plan Summary

Enrollment 880

Free/Reduced Lunch 22.8%

ELL .8%

Special Education 9.3%

Student Learning Goal 1: Math - SHS will increase their Algebra EOC score during the 14-15 SY from 64% to 72%, during the 15-16 SY 72% to 78%, 16-17 SY from 78% to 90% for first time test takers as measured each year by common classroom based assessments aligned with CCSS Math Standards for EOC and with EOC Algebra Tests.

Rationale for selecting the goal— Math must be a focus area and through our Accreditation Process we determined there was limited alignment that had been done with current best practices and Common Core State Standards (CCSS). Through the Accreditation Process we were able to work with Curriculum and Instruction Department to