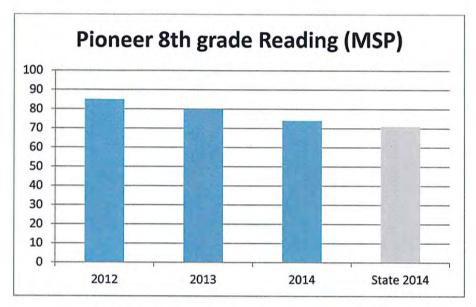

THE FIRST 15 MINUTES WIL BE FOR AGENDA REVIEW; 6 - 7 PM WILL BE DEDICATED TO THE REVIEW OF SECONDARY SCHOOL IMPROVEMENT PLANS.

11/12/2014 7:00 PM

I. CALL TO ORDER (Action)

A. Pledge of Allegiance

B. Roll Call