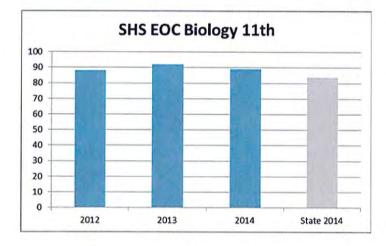

nts from 13-14 SY, from the data developed and improved questions to be used commonly, worked to create the scope and sequence for first semester to then meet again in December to create scope and sequence for second semester.
- 4. CTE Team— Is working with a Literacy Coach to begin their efforts to use CCSS ELA standards in their subjects. They have completed the pre-teaching webinar and will be in an all day training November 12th learning more on the CCSS in ELA and how they can incorporate.
- 5. English 12 Team—Will be meeting December 5th to work on a course alignment with CCSS ELA in grade 12 changing our senior English offering to be post secondary preparation ready. The team will work with teacher that focuses on 9th and 10th grade standards to ensure proper alignment 9-12.











## Steilacoom Historical School District Board of Directors REGULAR BOARD MEETING

Date: November 12, 2014

| TO:                           | Members, Steilacoom Historical School District Board of Directors                                                                                                                                                                                                                        |                                                |  |  |  |
|-------------------------------|----------------------------------------------------------------------------------------------------------------------------------------------------------------------------------------------------------------------------------------------------------------------------------------