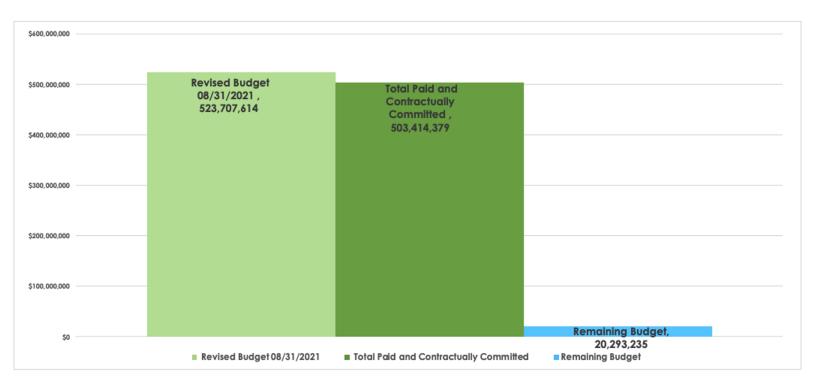

# Budget, Expenditures, Encumbrances & Remaining to Date by Project

|    | Expenditure & Encumbrance To Date; North Clackamas School District; 20 | 16 Bond                                  |                              |                                              |                  |  |  |
|----|------------------------------------------------------------------------|------------------------------------------|------------------------------|----------------------------------------------|------------------|--|--|
|    | August 31, 2021                                                        |                                          |                              |                                              |                  |  |  |
|    | SITE                                                                   | Original Funds<br>Available<br>3/17/2017 | Revised Budget<br>08/31/2021 | Total Paid and<br>Contractually<br>Committed | Remaining Budget |  |  |
| 1  | Adrienne C. Nelson High School                                         | 74,555,962                               | 97,455,962                   | 96,741,189                                   | 714,773          |  |  |
| 2  | Adrienne C. Nelson High School Site Acquisition                        | 15,780,000                               | 14,168,081                   | 14,163,303                                   | 4,778            |  |  |
| 3  | Americans with Disabilities Act                                        | 4,000,000                                |                              |                                              |                  |  |  |
| 4  | Alder Creek Middle School                                              | 21,500,000                               | 23,900,000                   | 23,815,241                                   | 84,759           |  |  |
| 5  | Ardenwald Elementary School                                            | 80,718                                   | 330,718                      | 287,450                                      | 43,268           |  |  |
| 6  | Athletic Fields Clackamas High School West & Rex Putnam High School    | 4,932,467                                | 4,397,467                    | 4,396,319                                    | 1,148            |  |  |
| 7  | Beatrice Morrow Cannady Elementary School                              | 36,855,001                               | 32,321,574                   | 32,293,745                                   | 27,829           |  |  |
| 8  | Bilquist Elementary School                                             | 1,452,519                                | 996,519                      | 923,653                                      | 72,866           |  |  |
| 9  | Bond Management                                                        | 13,993,313                               | 18,802,171                   | 14,384,656                                   | 4,417,515        |  |  |
| 10 | Campbell Elementary School                                             | 1,768,346                                | 1,768,346                    | 843,283                                      | 925,063          |  |  |
| 11 | Clackamas High School East Phase I                                     | 2,000,000                                | 3,076,480                    | 3,051,330                                    | 25,150           |  |  |
| 12 | Clackamas High School East Phase II                                    | 2,147,682                                | 3,522,682                    | 3,173,825                                    | 348,857          |  |  |
| 13 | Clackamas High School West                                             | 3,093,235                                | 6,184,132                    | 6,099,973                                    | 84,159           |  |  |
| 14 | Clackamas High School West Student Health Center                       | 990,897                                  |                              | -                                            | -                |  |  |
| 15 | District Stadium Project                                               | -                                        | 5,212,000                    | 5,210,927                                    | 1,073            |  |  |
| 16 | District Wide Projects                                                 | 1,141,000                                | 708,000                      | 632,022                                      | 75,978           |  |  |
| 17 | Energy Efficient Measures                                              | 2,500,000                                |                              | -                                            |                  |  |  |
| 18 | Facility Operations Bond                                               | 2,300,818                                | 1,800,818                    | 1,772,158                                    | 28,660           |  |  |
| 19 | Happy Valley Elementary School                                         | 121,118                                  | 121,118                      | 114,813                                      | 6,305            |  |  |
| 20 | Happy Valley Middle School Addition                                    | 5,309,612                                | 4,833,162                    | 4,810,796                                    | 22,366           |  |  |
| 21 | Happy Valley Middle School Covered Play/Improvements                   | 981,991                                  | 981,991                      | 800,484                                      | 181,507          |  |  |
| 22 | Linwood/Sojourner Elementary School                                    | 3,457,817                                | 2,437,817                    | 2,321,054                                    | 116,763          |  |  |
| 23 | Lot Whitcomb Elementary & Seismic                                      | 15,000,000                               | 16,200,000                   | 16,152,965                                   | 47,035           |  |  |
| 24 | Middle School Covered Play                                             | 2,000,000                                | -                            | -                                            | -                |  |  |
| 25 | Middle School Land Acquisition                                         | 9,000,000                                | 6,730,531                    | 6,730,531                                    | 0                |  |  |
|    |                                                                        |                                          |                              |                                              |                  |  |  |

# Budget, Expenditures, Encumbrances & Remaining to Date by Project (continued)

|    | TOTAL                                                                                                 | 465,790,000 | 523,707,614 | 503,414,379 | 20,293,235 |
|----|-------------------------------------------------------------------------------------------------------|-------------|-------------|-------------|------------|
| 50 | Contingency                                                                                           | 38,310,402  | 2,371,476   |             | 2,371,476  |
| 49 | Wilbur D. Rowe Middle School                                                                          | 17,500,001  | 19,340,001  | 18,545,041  | 794,960    |
| 48 | Wichita Family Support Center                                                                         | 4,107,603   |             |             |            |
| 47 | View Acres Elementary School                                                                          | 3,224,886   | 3,859,886   | 3,669,410   | 190,476    |
| 46 | Verne Duncan Elementary Bond                                                                          | 126,555     | 126,555     | 64,620      | 61,935     |
| 45 | Transportation Site and Facility Improvements                                                         | 7,000,000   | 21,036,100  | 17,432,920  | 3,603,180  |
| 44 | Technology                                                                                            | 2,200,000   | 4,650,000   | 4,430,439   | 219,561    |
| 43 | Sunnyside Elementary & Seismic                                                                        | 12,000,000  | 16,225,000  | 16,191,853  | 33,147     |
| 42 | Structured Learning Centers                                                                           | 500,000     | -           | -           | -          |
| 41 | Spring Mountain Elementary School                                                                     | 1,165,843   | 1,165,843   | 932,351     | 233,492    |
| 40 | Seth Lewelling Elementary School                                                                      | 3,389,006   | 4,939,006   | 4,825,797   | 113,209    |
| 39 | Security Cameras & Fencing                                                                            | 3,500,000   | 6,180,000   | 3,884,591   | 2,295,409  |
| 38 | Scouters Mountain Elementary                                                                          | 193,094     | 193,094     | 48,434      | 144,660    |
| 37 | Riverside Elementary School                                                                           | 2,400,376   | 4,455,376   | 4,182,807   | 272,569    |
| 36 | Rex Putnam High School Student Health Center                                                          | 1,020,982   | 1,381,982   | 1,343,050   | 38,932     |
| 35 | Rex Putnam High School                                                                                | 5,287,468   | 5,287,468   | 5,241,989   | 45,479     |
| 34 | Property Debt                                                                                         | 2,000,000   | 2,002,121   | 2,002,121   | -          |
| 33 | Owen Sabin/Ben Schellenberg Professional Techical Center/Land Lab/Technology and Information Services | 30,150,012  | 40,897,012  | 40,895,884  | 1,128      |
| 32 | Oregon Trail Elementary School                                                                        | 1,203,369   | 3,484,041   | 3,272,717   | 211,324    |
| 31 | Oak Grove Elementary School                                                                           | 3,245,138   | 3,955,138   | 3,974,979   | (19,841)   |
| 30 | New Urban High School                                                                                 | 10,918,823  | 26,080,000  | 24,550,823  | 1,529,176  |
| 29 | Mt. Scott Elementary School Addition Funding Obtained from Clackamas County)                          |             | 3,349,000   | 3,212,866   | 136,134    |
| 28 | Mt. Scott Elementary School Improvements                                                              | 2,111,616   | 2,111,616   | 2,077,998   | 33,618     |
| 27 | Milwaukie/El Puente Elementary Schools                                                                | 12,000,000  | 13,125,000  | 12,883,515  | 241,485    |
| 26 | Milwaukie High School/Milwaukie Academy of the Arts                                                   | 77,272,331  | 91,542,331  | 91,030,456  | 511,875    |