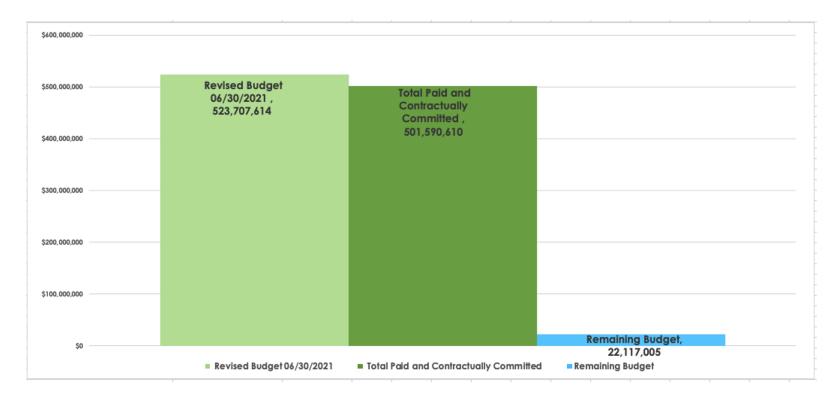

#### Bond Budget Summary

# Budget, Expenditures, Encumbrances & Remaining to Date by Project (continued)

|    | Expenditure & Encumbrance To Date; North Clackamas School District; 2016 Bond                         |                                          |                              |                                              |                  |
|----|-------------------------------------------------------------------------------------------------------|------------------------------------------|------------------------------|----------------------------------------------|------------------|
|    | June 30, 2021                                                                                         |                                          |                              |                                              |                  |
|    | SITE                                                                                                  | Original Funds<br>Available<br>3/17/2017 | Revised Budget<br>06/30/2021 | Total Paid and<br>Contractually<br>Committed | Remaining Budget |
| 26 | Milwaukie High School/Milwaukie Academy of the Arts                                                   | 77,272,331                               | 91,542,331                   | 91,530,268                                   | 12,063           |
| 27 | Milwaukie/El Puente Elementary Schools                                                                | 12,000,000                               | 13,125,000                   | 13,075,876                                   | 49,124           |
| 28 | Mt. Scott Elementary School Improvements                                                              | 2,111,616                                | 2,111,616                    | 2,078,948                                    | 32,668           |
| 29 | Mt. Scott Elementary School Addition Funding Obtained from Clackamas County)                          | -                                        | 3,349,000                    | 3,212,866                                    | 136,134          |
| 30 | New Urban High School                                                                                 | 10,918,823                               | 26,080,000                   | 24,521,111                                   | 1,558,888        |
| 31 | Oak Grove Elementary School                                                                           | 3,245,138                                | 3,955,138                    | 3,932,230                                    | 22,908           |
| 32 | Oregon Trail Elementary School                                                                        | 1,203,369                                | 3,484,041                    | 3,442,269                                    | 41,772           |
| 33 | Owen Sabin/Ben Schellenberg Professional Techical Center/Land Lab/Technology and Information Services | 30,150,012                               | 40,844,012                   | 40,631,356                                   | 212,656          |
| 34 | Property Debt                                                                                         | 2,000,000                                | 2,002,121                    | 2,002,121                                    | -                |
| 35 | Rex Putnam High School                                                                                | 5,287,468                                | 5,287,468                    | 5,213,735                                    | 73,733           |
| 36 | Rex Putnam High School Student Health Center                                                          | 1,020,982                                | 1,381,982                    | 1,343,050                                    | 38,932           |
| 37 | Riverside Elementary School                                                                           | 2,400,376                                | 4,455,376                    | 4,342,877                                    | 112,499          |
| 38 | Scouters Mountain Elementary                                                                          | 193,094                                  | 193,094                      | 38,484                                       | 154,610          |
| 39 | Security Cameras & Fencing                                                                            | 3,500,000                                | 3,300,000                    | 3,159,307                                    | 140,693          |
| 40 | Seth Lewelling Elementary School                                                                      | 3,389,006                                | 4,939,006                    | 4,857,417                                    | 81,589           |
| 41 | Spring Mountain Elementary School                                                                     | 1,165,843                                | 1,165,843                    | 1,321,836                                    | (155,993)        |
| 42 | Structured Learning Centers                                                                           | 500,000                                  | -                            | -                                            | -                |
| 43 | Sunnyside Elementary & Seismic                                                                        | 12,000,000                               | 16,225,000                   | 16,191,906                                   | 33,094           |
| 44 | Technology                                                                                            | 2,200,000                                | 4,650,000                    | 4,379,605                                    | 270,395          |
| 45 | Transportation Site and Facility Improvements                                                         | 7,000,000                                | 21,036,100                   | 16,985,542                                   | 4,050,558        |
| 46 | Verne Duncan Elementary Bond                                                                          | 126,555                                  | 126,555                      | 85,234                                       | 41,321           |
| 47 | View Acres Elementary School                                                                          | 3,224,886                                | 3,859,886                    | 3,712,144                                    | 147,742          |
| 48 | Wichita Family Support Center                                                                         | 4,107,603                                | -                            | -                                            | -                |
| 49 | Wilbur D. Rowe Middle School                                                                          | 17,500,001                               | 19,340,001                   | 19,002,976                                   | 337,025          |
| 50 | Contingency                                                                                           | 38,310,402                               | 5,319,476                    | -                                            | 5,319,476        |
|    | TOTAL                                                                                                 | 465,790,000                              | 523,707,614                  | 501,590,610                                  | 22,117,005       |