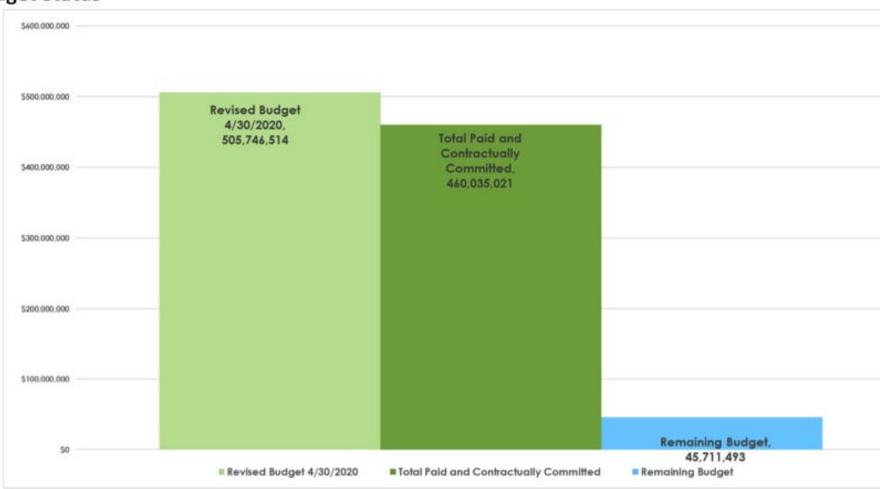

#### **Budget Status**

## Budget, Expenditures, Encumbrances & Remaining to Date by Project

|    |                                                                     | April 30, 2020                           |                             |                                              |                  |
|----|---------------------------------------------------------------------|------------------------------------------|-----------------------------|----------------------------------------------|------------------|
|    | SITE                                                                | Original Funds<br>Available<br>3/17/2017 | Revised Budget<br>4/30/2020 | Total Paid and<br>Contractually<br>Committed | Remaining Budget |
| 1  | Adrienne C. Nelson High School                                      | 74,555,962                               | 92,555,962                  | 88,193,389                                   | 4,362,573        |
| 2  | Adrienne C. Nelson High School Site Acquisition                     | 15,780,000                               | 14,168,081                  | 14,163,303                                   | 4,778            |
| 3  | Americans with Disabilities Act                                     | 4,000,000                                | -                           | -                                            | -                |
| 4  | Alder Creek Middle School                                           | 21,500,000                               | 23,000,000                  | 23,059,243                                   | (59.243)         |
| 5  | Ardenwald Elementary School                                         | 80,718                                   | 80,718                      | 15,991                                       | 64,727           |
| 6  | Athletic Fields Clackamas High School West & Rex Putnam High School | 4,932,467                                | 4,932,467                   | 4,369,209                                    | 563,258          |
| 7  | Beatrice Morrow Cannady Elementary School                           | 36,855,001                               | 32,081,574                  | 31,840,943                                   | 240,631          |
| 8  | Bilquist Elementary School                                          | 1,452,519                                | 1,452,519                   | 1,043,997                                    | 408,522          |
| 9  | Bond Management                                                     | 13,993,313                               | 18,802,171                  | 11,036,909                                   | 7,765,261        |
| 10 | Campbell Elementary School                                          | 1,768,346                                | 1,768,346                   | 1,500                                        | 1,766,846        |
| 11 | Clackamas High School East Phase I                                  | 2,000,000                                | 3,348,000                   | 3,066,728                                    | 281,272          |
| 12 | Clackamas High School East Phase II                                 | 2,147,682                                | 2,147,682                   | 39,939                                       | 2,107,743        |
| 13 | Clackamas High School West                                          | 3,093,235                                | 3,093,235                   | 1,808,640                                    | 1,284,595        |
| 14 | Clackamas High School West Student Health Center                    | 990,897                                  | 990,897                     | 900                                          | 989,997          |
| 15 | District Stadium Project                                            | 1-                                       | 5,200,000                   | 5,196,256                                    | 3,743            |
| 16 | District Wide Projects                                              | 1,141,000                                | 1,141,000                   | 482,874                                      | 658,126          |
| 17 | Energy Efficient Measures                                           | 2,500,000                                | -                           | -                                            |                  |
| 18 | Facility Operations Bond                                            | 2,300,818                                | 2,300,818                   | 1,613,696                                    | 687,122          |
| 19 | Happy Valley Elementary School                                      | 121,118                                  | 121,118                     | 138,489                                      | (17,371)         |
| 20 | Happy Valley Middle School Addition                                 | 5,309,612                                | 5,309,612                   | 4,812,583                                    | 497,029          |
| 21 | Happy Valley Middle School Covered Play/Improvements                | 981,991                                  | 981,991                     | 126,097                                      | 855,894          |
| 22 | Linwood/Sojourner Elementary School                                 | 3,457,817                                | 3,457,817                   | 2,452,405                                    | 1,005,412        |
| 23 | Lot Whitcomb Elementary & Seismic                                   | 15,000,000                               | 16,500,000                  | 16,123,427                                   | 376,573          |
| 24 | Milwaukie High School/Milwaukie Academy of the Arts                 | 77,272,331                               | 96,642,331                  | 95,505,678                                   | 1,136,653        |
| 25 | Milwaukie/El Puente Elementary Schools                              | 12,000,000                               | 12,000,000                  | 11,609,149                                   | 390,851          |
| 26 | Middle School Covered Play                                          | 2,000,000                                | 1,500,000                   | 1.4                                          | 1,500,000        |

Budget, Expenditures, Encumbrances & Remaining to Date by Project (continued)

|    | Expenditure & Encumbrance To Date; North Clackamas School District; 201                             | 6 Bond                                   |                             |                                              |   |                  |
|----|-----------------------------------------------------------------------------------------------------|------------------------------------------|-----------------------------|----------------------------------------------|---|------------------|
|    | April 30, 2020                                                                                      |                                          |                             |                                              |   |                  |
|    | SITE                                                                                                | Original Funds<br>Available<br>3/17/2017 | Revised Budget<br>4/30/2020 | Total Paid and<br>Contractually<br>Committed |   | Remaining Budget |
| 27 | Middle School Land Acquisition                                                                      | 9,000,000                                | 6,758,000                   | 6,730,531                                    |   | 27,469           |
| 28 | Mt. Scott Elementary School Improvements                                                            | 2,111,616                                | 2,111,616                   | 1,997,017                                    |   | 114,599          |
| 29 | Mt. Scott Elementary School Addition Funding Obtained from Clackamas County)                        | -                                        | 3,349,000                   | 3,212,866                                    |   | 136,134          |
| 30 | New Urban High School                                                                               | 10,918,823                               | 26,080,000                  | 20,485,633                                   |   | 5,594,367        |
| 31 | Oak Grove Elementary School                                                                         | 3,245,138                                | 4,075,138                   | 3,983,589                                    |   | 91,549           |
| 32 | Oregon Trail Elementary School                                                                      | 1,203,369                                | 3,484,041                   | 3,153,525                                    |   | 330,516          |
| 33 | Owen Sabin/Ben Schellenberg Professional Techical Center/Land Lab/Technology and Information Servic | 30,150,012                               | 37,424,012                  | 37,148,457                                   |   | 275,555          |
| 34 | Property Debt                                                                                       | 2,000,000                                | 2,002,121                   | 2,002,121                                    |   | -                |
| 35 | Rex Putnam High School                                                                              | 5,287,468                                | 5,287,468                   | 4,307,424                                    |   | 980,044          |
| 36 | Rex Putnam High School Student Health Center                                                        | 1,020,982                                | 1,381,982                   | 1,343,050                                    |   | 38,932           |
| 37 | Riv erside Elementary School                                                                        | 2,400,376                                | 2,400,376                   | 656,482                                      |   | 1,743,894        |
| 38 | Scouters Mountain Elementary                                                                        | 193,094                                  | 193,094                     | 20,115                                       |   | 172,979          |
| 39 | Security Cameras & Fencing                                                                          | 3,500,000                                | 3,300,000                   | 1,978,283                                    |   | 1,321,717        |
| 40 | Seth Lewelling Elementary School                                                                    | 3,389,006                                | 4,939,006                   | 4,890,519                                    |   | 48,487           |
| 41 | Spring Mountain Elementary School                                                                   | 1,165,843                                | 1,165,843                   | 41,279                                       |   | 1,124,564        |
| 42 | Structured Learning Centers                                                                         | 500,000                                  | -                           | -                                            |   | -                |
| 43 | Sunnyside Elementary & Seismic                                                                      | 12,000,000                               | 16,400,000                  | 16,331,056                                   |   | 68,944           |
| 44 | Technology                                                                                          | 2,200,000                                | 2,700,000                   | 2,604,337                                    |   | 95,663           |
| 45 | Transportation Site and Facility Improvements                                                       | 7,000,000                                | 10,000,000                  | 10,604,698                                   | * | (604,698)        |
| 46 | Verne Duncan Elementary Bond                                                                        | 126,555                                  | 126,555                     | 98,792                                       |   | 27,763           |
| 47 | View Acres Elementary School                                                                        | 3,224,886                                | 3,859,886                   | 3,495,233                                    |   | 364,653          |
| 48 | Wichita Family Support Center                                                                       | 4,107,603                                | -                           | -                                            |   | -                |
| 49 | Wilbur D. Rowe Middle School                                                                        | 17,500,001                               | 19,340,001                  | 18,248,668                                   |   | 1,091,333        |
| 50 | Contingency                                                                                         | 38,310,402                               | 5,792,037                   | -                                            |   | 5,792,037        |
|    | TOTAL                                                                                               | 465,790,000                              | 505,746,514                 | 460,035,021                                  |   | 45,711,493       |