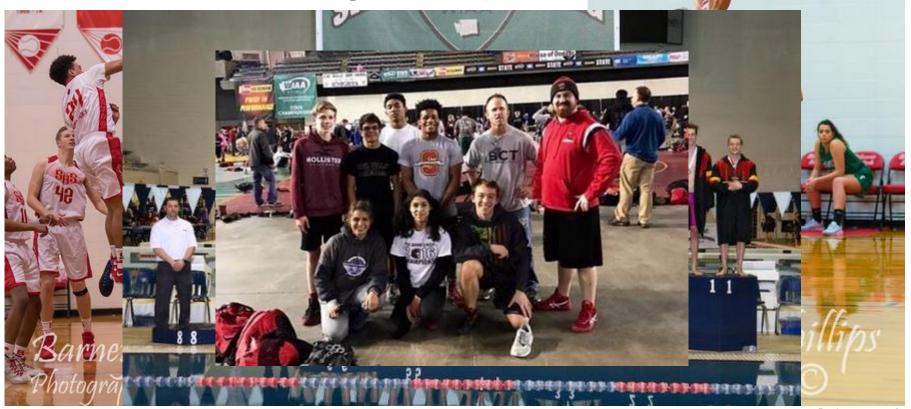

### IV. RECOGNITION

a. Classified School Employee Recognition

(Information)

Classified School Employess Proclamation.pdf (p. 3)

b. Steilacoom High Winter Sports Recognition

(Information)

Presenter: Jake Tyrrell

Athletics SHS Winter 16-17.pdf (p. 4)

# Steilacoom High School

2016-2017 Winter Athletics

# Registrants

Girls Basketball - 23

Boys Basketball - 46

Girls Wrestling - 16

Boys Wrestling - 42

Girls Bowling - 11

Boys Swim & Dive - 48

Girls - 50 (5% of student population)

Boys - 136 (15% of student population)

Sports Photography

# Publicity (Tacoma News Tribune, 12/28/16)

It got Alex Montgomery to the WNBA, it can work for her Steilacoom High players, too

## Athletic Success

Swim & Dive: 2nd in state! Undefeated regular season league champions.

Diving - Nick Malinowski, 2nd in state. 200M Free Relay - Froehle, Taylor, Grandinette, Koivisto 2nd in State

Wrestling: Tied for 3rd in league.

Saisha Morales, 3rd in state. Brianna Galvan, 5th in state. Ahmad Jumper, 6th in state. Tobias Brown, 8th in state.

Bowling: 4th in league.

Emily Cybulski, 5th in state.

**Girls Basketball**: 4th in league. 2nd straight district tournament appearance.

Boys Basketball: 5th in league.