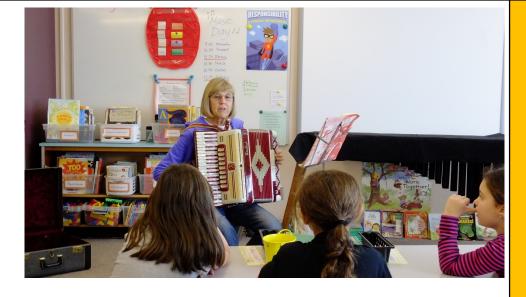

#### III. PRESENTATION - Cherrydale Primary 3rd grade Music

Music teacher Barbie Gonzalez and 14 - 3rd grade students RJ Lane, Mara Fanony, Makenna Kelpman, Danny Perry, Hannah Basford, Annika Weedon, Jaden Sanchez, Riley Lee, Olivia Ritter, Greyson Gelstin, Rowen Guerrero, Tavian Dabney, Janelle Garcia and Karrin Weedon sang and played recorders. Recently over 100 Cherrydale Primary 3<sup>rd</sup> graders took part in the Link Up: Seattle Symphony program and travelled to Seattle to participate in an educational concert with the Seattle Symphony.