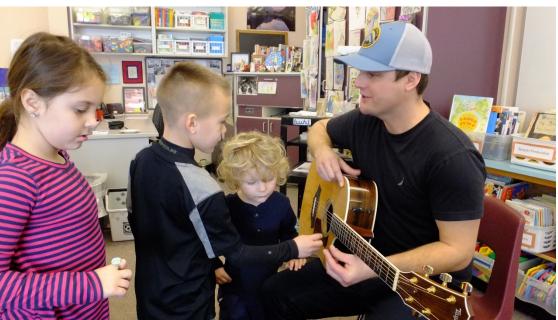

#### III. PRESENTATION - Cherrydale Primary 3rd grade Music

Music teacher Barbie Gonzalez and 14 - 3rd grade students RJ Lane, Mara Fanony, Makenna Kelpman, Danny Perry, Hannah Basford, Annika Weedon, Jaden Sanchez, Riley Lee, Olivia Ritter, Greyson Gelstin, Rowen Guerrero, Tavian Dabney, Janelle Garcia and Karrin Weedon sang and played recorders. Recently over 100 Cherrydale Primary 3<sup>rd</sup> graders took part in the Link Up: Seattle Symphony program and travelled to Seattle to participate in an educational concert with the Seattle Symphony.