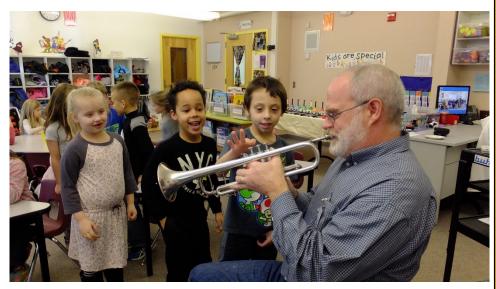

#### III. PRESENTATION - Cherrydale Primary 3rd grade Music

Music teacher Barbie Gonzalez and 14 - 3rd grade students RJ Lane, Mara Fanony, Makenna Kelpman, Danny Perry, Hannah Basford, Annika Weedon, Jaden Sanchez, Riley Lee, Olivia Ritter, Greyson Gelstin, Rowen Guerrero, Tavian Dabney, Janelle Garcia and Karrin Weedon sang and played recorders. Recently over 100 Cherrydale Primary 3<sup>rd</sup> graders took part in the Link Up: Seattle Symphony program and travelled to Seattle to participate in an educational concert with the Seattle Symphony.