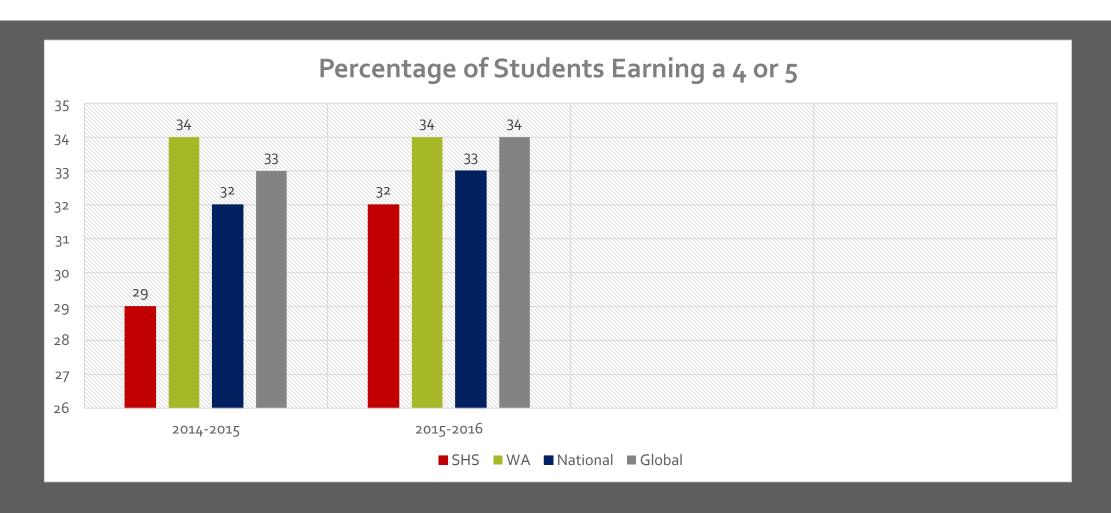

#### V. REPORTS - Advanced Placement Exam Scores

(Information)

Presenter: Krista Lallemand and Eric Garrett

SHS AP 15-16 Data Presentation SB.pdf (p. 16)

## STEILACOOM STUDENTS SCORING A 4 OR 5 OVER THE PAST 2 YEARS