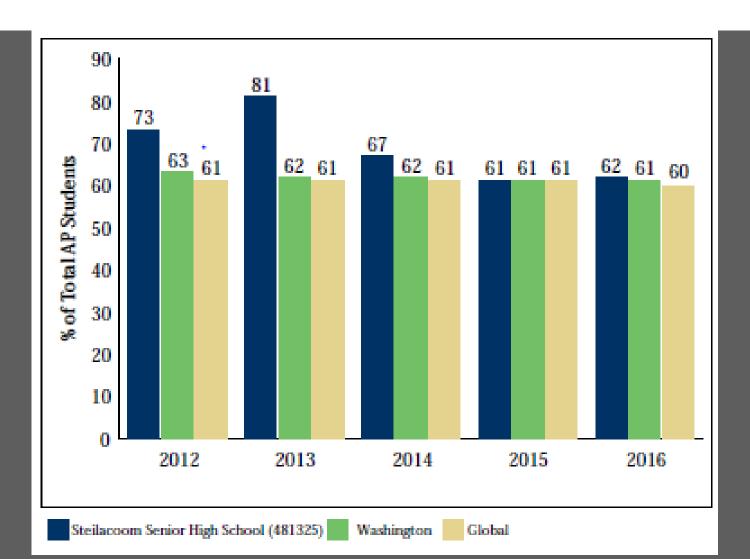

#### V. REPORTS - Advanced Placement Exam Scores

(Information)

Presenter: Krista Lallemand and Eric Garrett

SHS AP 15-16 Data Presentation SB.pdf (p. 16)

## STEILACOOM HIGH SCHOOL AP DATA

2015-2016 School Year October 26, 2016

## **OVERALL AP PICTURE**

Total Students Tested: 242

Total Exams Taken: 417

| Exam Subject                       | Number of Exams | Average Score | Scores of 4-5 | Scores of 3 + |
|------------------------------------|-----------------|---------------|---------------|---------------|
| Calculus AB                        | 46              | 3.283         | 22 (47.8)     | 33 (71.7%)    |
| Calculus BC                        | 6               | 4.833         | 6 (100%)      | 6 (100%)      |
| Chemistry                          | 25              | 2.040         | 2 (8%)        | 6 (24%)       |
| English Language and Composition   | 59              | 2.390         | 6 (10.2%)     | 22 (27.3%)    |
| English Literature and Composition | 37              | 3.081         | 12 (32.4%)    | 25 (42.4%)    |
| European History                   | 14              | 2.857         | 2 (14.3%)     | 10 (71.4%)    |
| Psychology                         | 60              | 3.283         | 30 (50%)      | 40 (66.7%)    |
| US Government and Politics         | 37              | 2.703         | 7 (18.9%)     | 22 (59.5%)    |
| US History                         | 46              | 2.739         | 14 (30.4%)    | 23 (50%)      |
| World History                      | 81              | 3.123         | 31 (38.3%)    | 55 (67.9%)    |

## **OVERALL AP PICTURE**

Total Students Tested: 242

Total Exams Taken: 417

| Exam Subject          | Number of Exams | Average Score | Scores of 4 or 5 | Scores of 3 + |
|-----------------------|-----------------|---------------|------------------|---------------|
| Biology               | 1               | 4             | 1 (100%)         | 1 (100%)      |
| Environmental Science | 2               | 3.5           | 1 (50%)          | 2 (100%)      |
| Physics 1             | 2               | 3.5           | 1 (50%)          | 2 (100%)      |
| Physics C             | 1               | 3.0           | 0 (0%)           | 1 (100%)      |