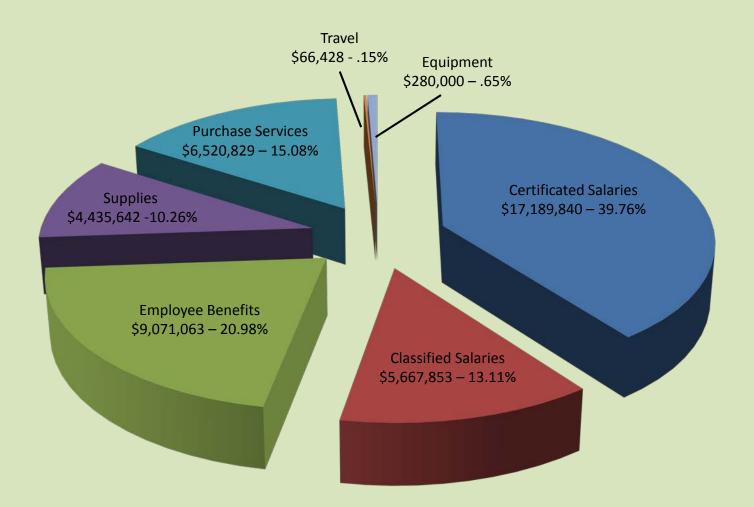

# General Fund Expenditures by Object

General Fund Budgeted Expenditures - \$43,231,655

| District's MSOC Budgeted Expenditures | Totals |           | Totals Prg 01,31,34 |           | Prg 97 District Support |           |
|---------------------------------------|--------|-----------|---------------------|-----------|-------------------------|-----------|
| Supplies and Materials - Object 5     | \$     | 1,623,937 | \$                  | 1,128,137 | \$                      | 495,800   |
| Purchased Services - Object 7         | \$     | 2,459,658 | \$                  | 335,658   | \$                      | 2,124,000 |
| Travel - Object 8                     | \$     | 48,665    | \$                  | 27,415    | \$                      | 21,250    |
| Capital Outlay - Object 9             | \$     | 280,000   | \$                  | -         | \$                      | 280,000   |
| Total                                 | \$     | 4,412,260 |                     |           |                         |           |