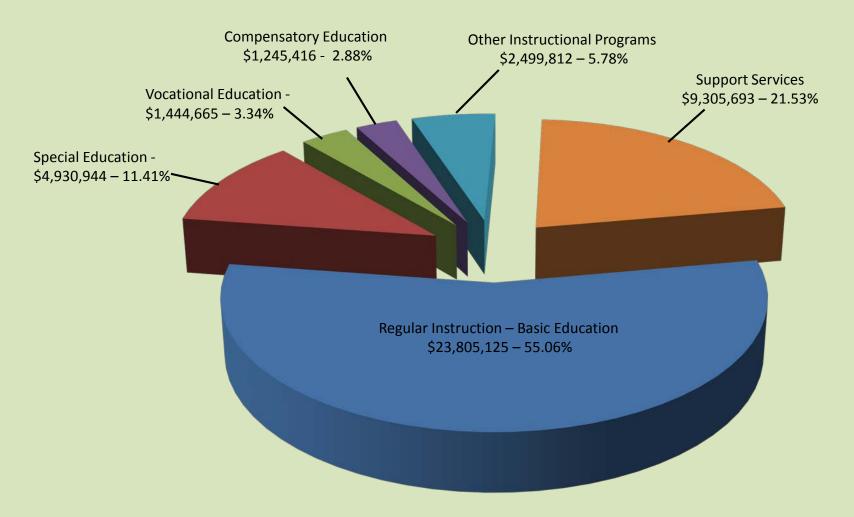

## General Fund Budget Comparison

|                                    | _          | Budget     |             |
|------------------------------------|------------|------------|-------------|
|                                    | 2017-2018  | 2018-2019  | Variance    |
| REVENUES                           |            |            |             |
| Local Taxes                        | 7,292,600  | 6,008,439  | (1,284,161) |
| Local Non-Tax                      | 1,007,750  | 994,500    | (13,250)    |
| State, General Purpose             | 22,578,365 | 26,462,352 | 3,883,987   |
| State, Special Purpose             | 5,546,674  | 6,639,215  | 1,092,541   |
| Federal, General Purpose           | 353,244    | 354,000    | 756         |
| Federal, Special Purpose           | 2,534,493  | 2,210,273  | (324,220)   |
| Revenues from Other Agencies       | 21,500     | 21,500     | -           |
| Total                              | 39,334,626 | 42,690,279 | 3,355,653   |
| EXPENDITURES                       |            |            |             |
| Regular Instruction                | 21,854,364 | 23,805,125 | 1,950,761   |
| Special Education Instruction      | 4,954,885  | 4,930,944  | (23,941)    |
| Vocational Education Instruction   | 1,823,378  | 1,444,665  | (378,713)   |
| Compensatory Education Instruction | 1,557,191  | 1,245,416  | (311,775)   |
| Other Instructional                | 1,281,207  | 2,499,812  | 1,218,605   |
| Support Services                   | 9,038,675  | 9,305,693  | 267,018     |
| Total                              | 40,509,700 | 43,231,655 | 2,721,955   |

# General Fund Expenditures By Program

General Fund Budgeted Expenditures - \$43,231,655