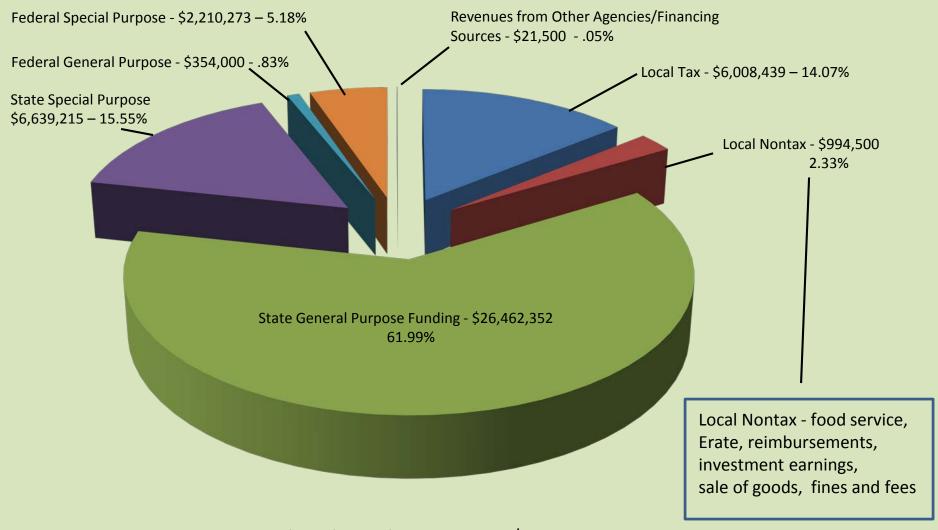

## General Fund Budget Comparison

|                                    | _          | Budget     |             |
|------------------------------------|------------|------------|-------------|
|                                    | 2017-2018  | 2018-2019  | Variance    |
| REVENUES                           |            |            |             |
| Local Taxes                        | 7,292,600  | 6,008,439  | (1,284,161) |
| Local Non-Tax                      | 1,007,750  | 994,500    | (13,250)    |
| State, General Purpose             | 22,578,365 | 26,462,352 | 3,883,987   |
| State, Special Purpose             | 5,546,674  | 6,639,215  | 1,092,541   |
| Federal, General Purpose           | 353,244    | 354,000    | 756         |
| Federal, Special Purpose           | 2,534,493  | 2,210,273  | (324,220)   |
| Revenues from Other Agencies       | 21,500     | 21,500     | -           |
| Total                              | 39,334,626 | 42,690,279 | 3,355,653   |
| EXPENDITURES                       |            |            |             |
| Regular Instruction                | 21,854,364 | 23,805,125 | 1,950,761   |
| Special Education Instruction      | 4,954,885  | 4,930,944  | (23,941)    |
| Vocational Education Instruction   | 1,823,378  | 1,444,665  | (378,713)   |
| Compensatory Education Instruction | 1,557,191  | 1,245,416  | (311,775)   |
| Other Instructional                | 1,281,207  | 2,499,812  | 1,218,605   |
| Support Services                   | 9,038,675  | 9,305,693  | 267,018     |
| Total                              | 40,509,700 | 43,231,655 | 2,721,955   |

# General Fund Revenues By Source

Total Budgeted Revenues - \$42,690,279