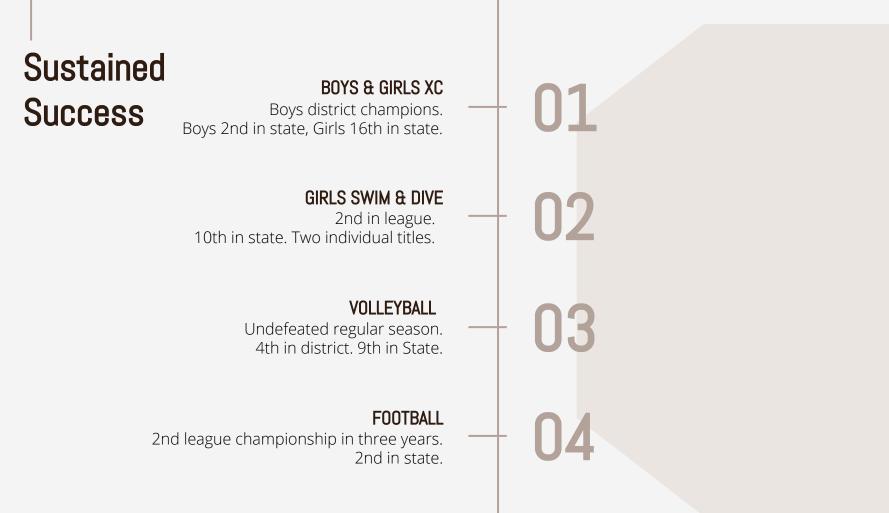

# **Consistent Numbers**

Student-Athletes in Fall 2018: 365

Student-Athletes in Fall 2019: 363

Fall GPA in 2018: 3.41

Fall GPA in 2019: 3.33 (No Varsity Team Under 3.0)

Safety Data: Handout