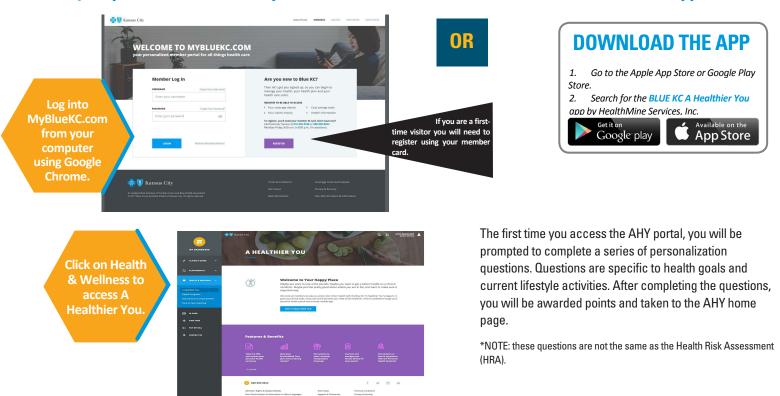

## Accessing A Healthier You<sup>™</sup>

A Healthier You (AHY) is Blue KC's suite of health and wellness services. The cornerstone of AHY is your personalized member portal, which can be accessed online or via our mobile app.

## **PORTAL FEATURES:**

- Take your Health Risk Assessment (HRA).
- Access the health library for a variety of educational topics.
- Connect a device to track your steps, sleep, nutrition and more!
- Stay on track with preventive care reminders.
- Register for a biometric screening (if available).
- Earn points to enter into sweepstakes.