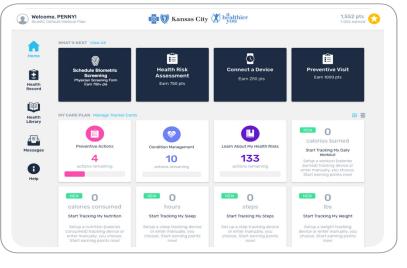

## **PORTAL FEATURES:**

- Take your Health Risk Assessment (HRA).
- Access the health library for a variety of educational topics.
- Connect a device to track your steps, sleep, nutrition and more!
- Stay on track with preventive care reminders.
- Register for a biometric screening (if available).
- Earn points to enter into sweepstakes.