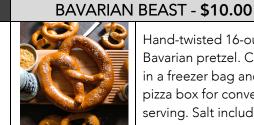

Hand-twisted 16-ounce Bavarian pretzel. Comes in a freezer bag and pizza box for convenient serving. Salt included.