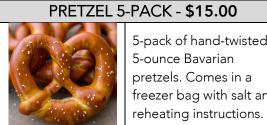

# Glendale River Hills PTO Pretzel Fundraiser

5-pack of hand-twisted 5-ounce Bavarian pretzels. Comes in a freezer bag with salt and

PRETZEL 10-PACK - \$30.00 10-pack of hand-twisted

5-ounce Bavarian pretzels. Comes in a freezer bag with salt and reheating instructions.