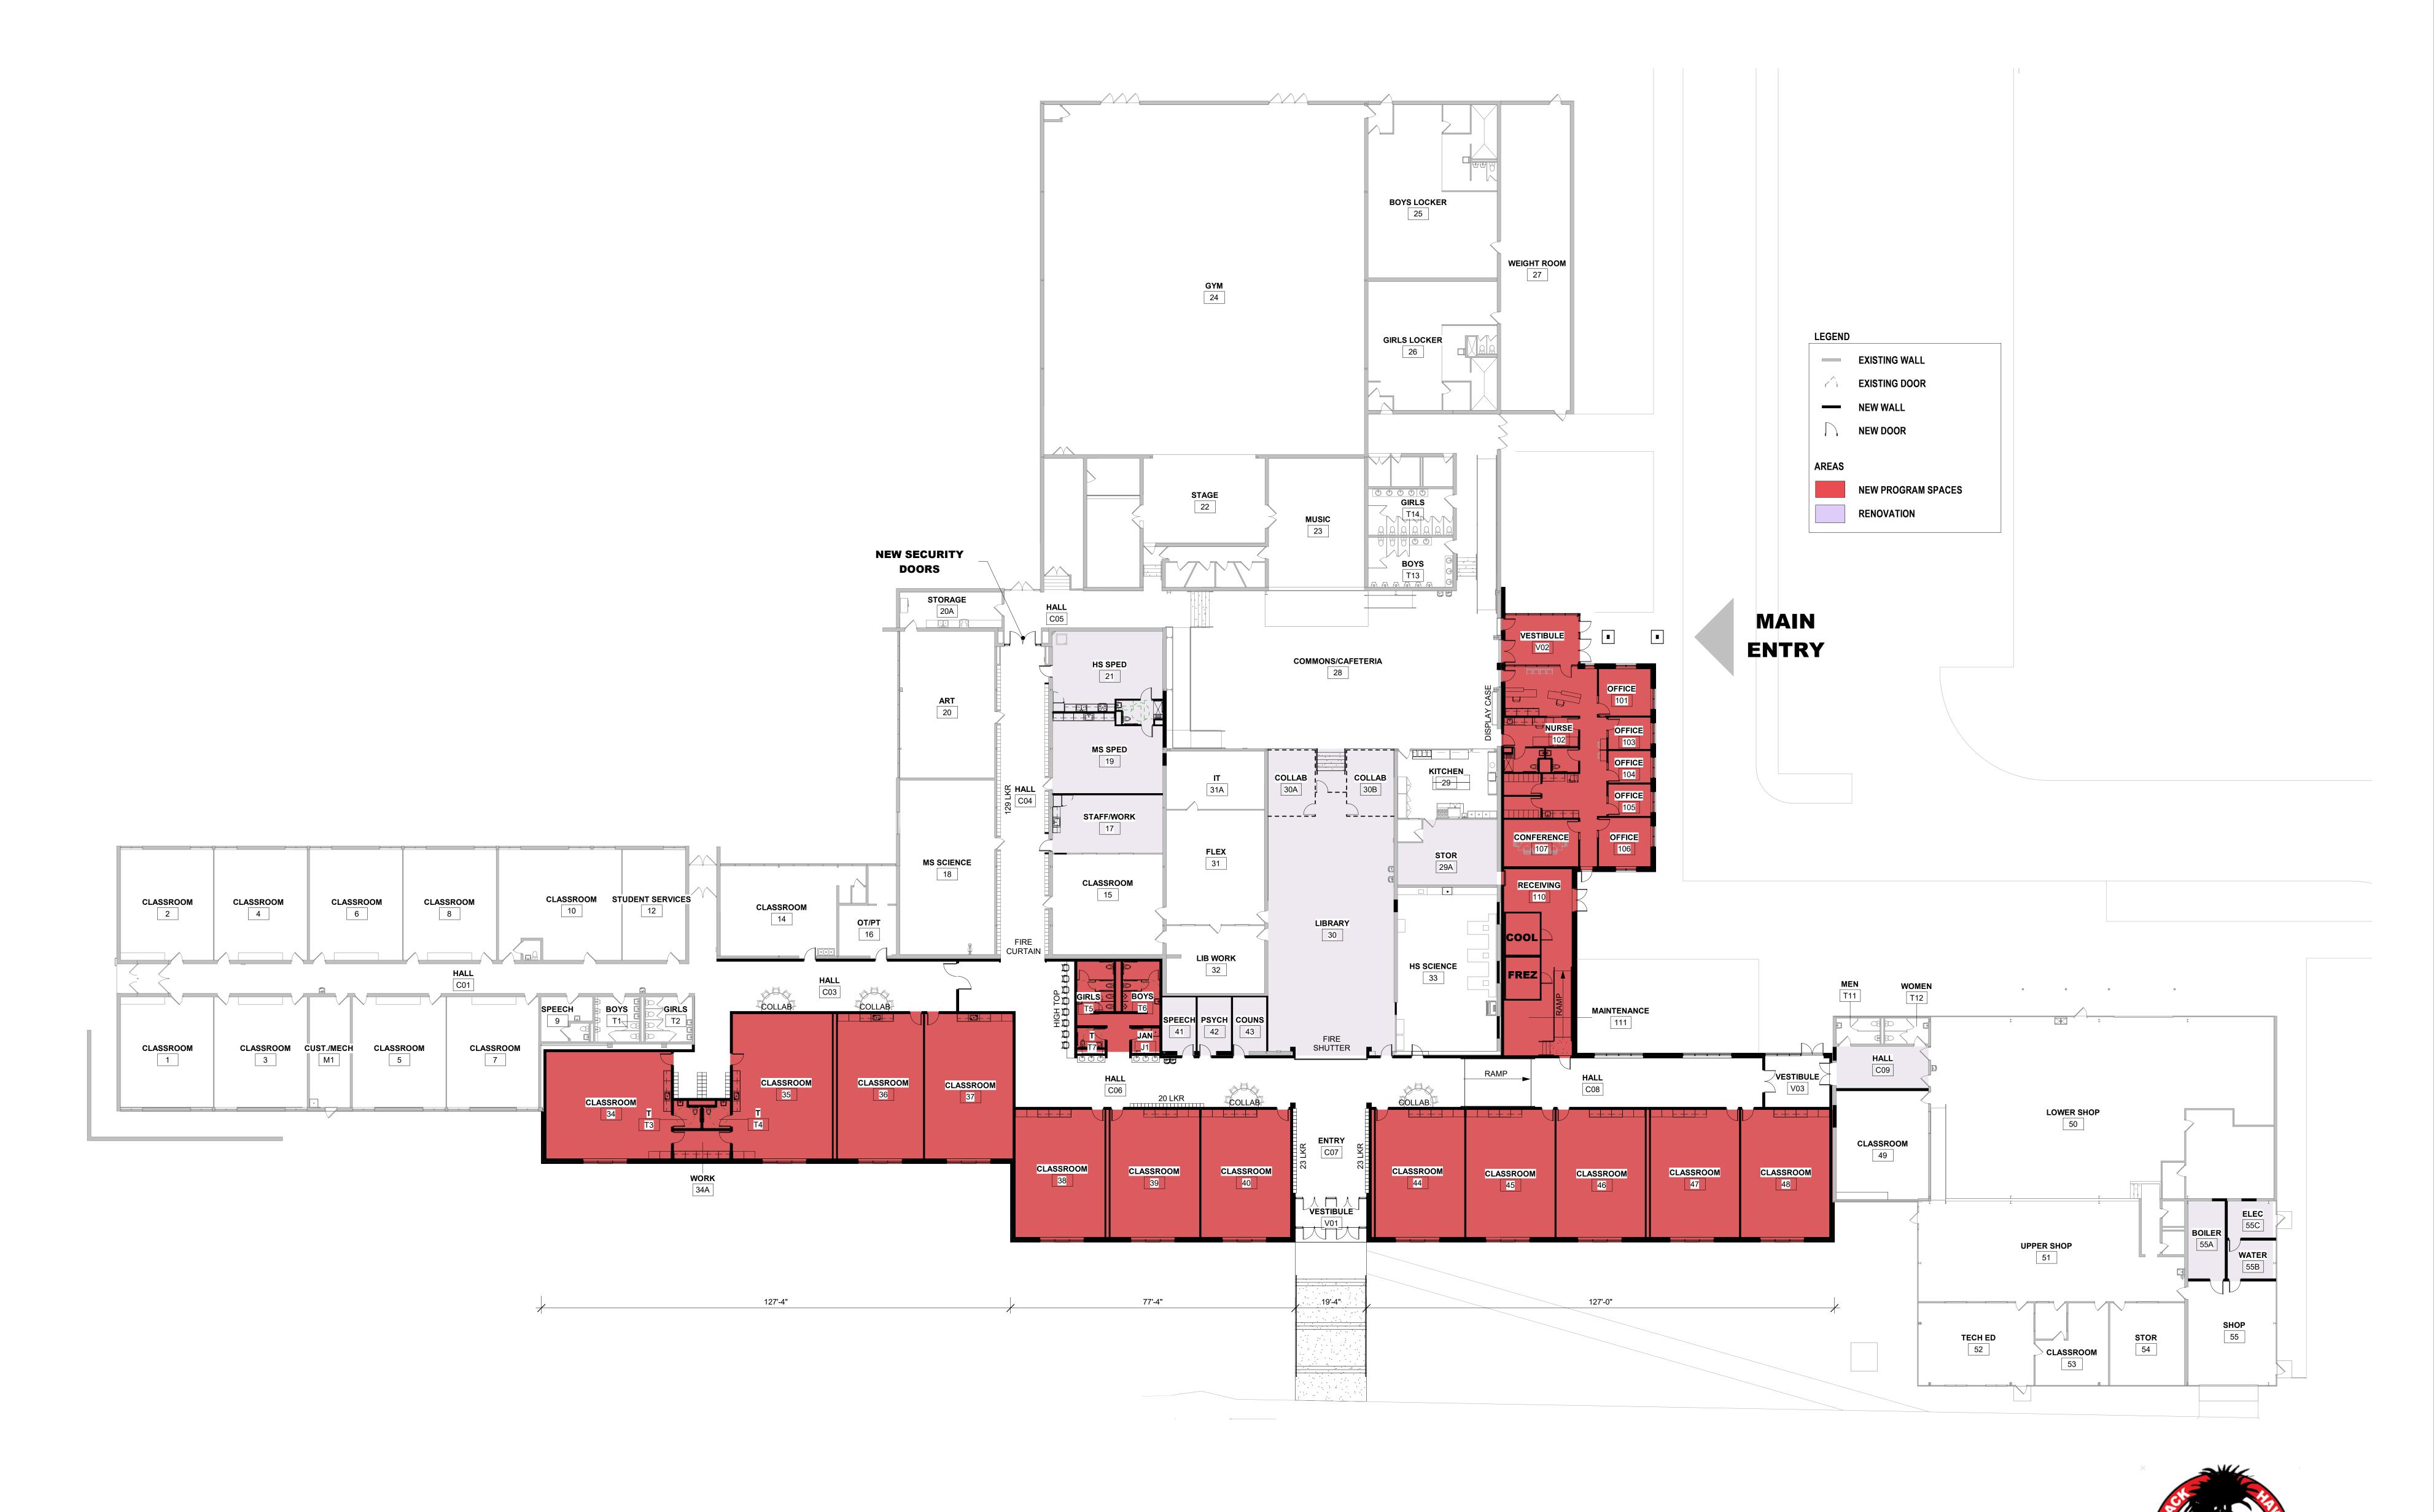

BLACK HAWK SCHOOL DISTRICT
ADDITION & REMODEL

ARCHITECTURE ENGINEERING INTERIOR DESIGN

**CONSTRUCTION PHASING:** 

CONSTRUCTION PHASING FOR PRELIMINARY PLANNING PURPOSES ONLY.

DEMOLITION/RENOVATION ALLOWED OUTSIDE OF SPECIFIED TIME PERIODS IF COORDINATED WITH SCHOOL DISTRICT. BUILDING WILL BE FULLY OCCUPIED