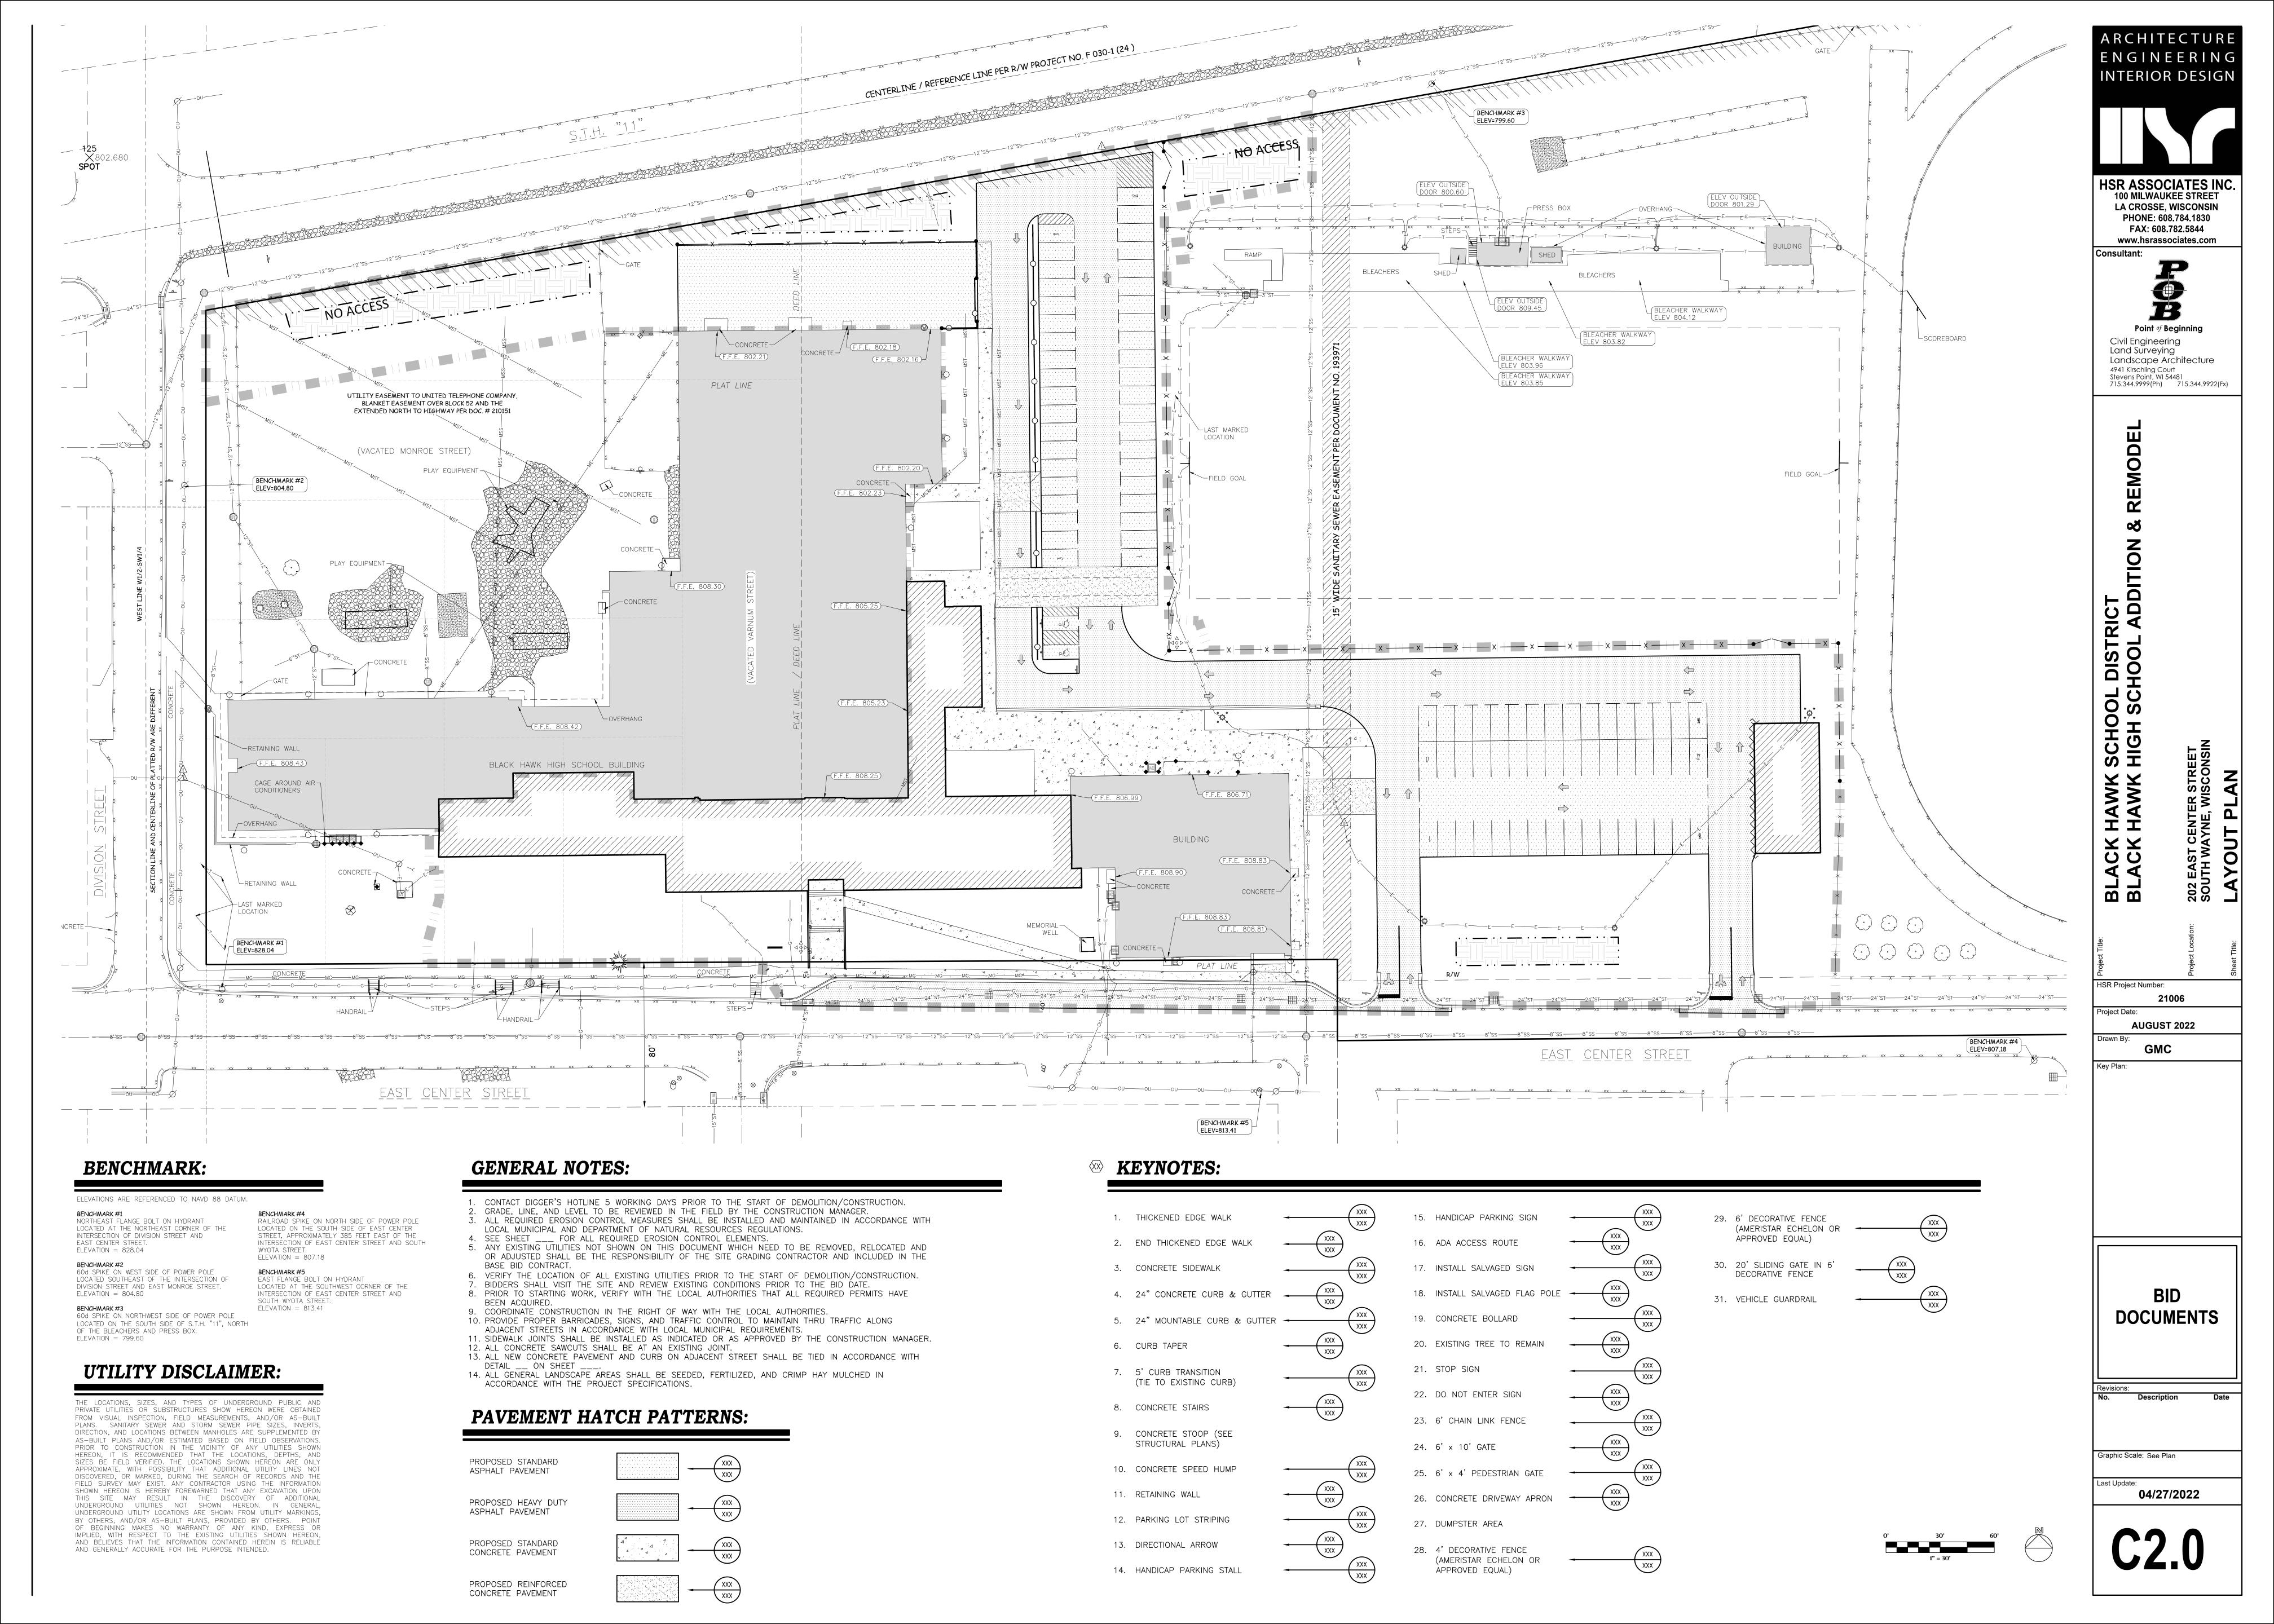

FION & REMODEL

CENTER STREET

AAYNE, WISCONSIN

HSR Project Number:

ect Date:

Issue Date

Key Plan:

REVIEW

NOT FOR CONSTRUCTION

Revisions:

No. Description

Graphic Scale:

Last Update: 8/31/2022 10:56:01 AM

G003