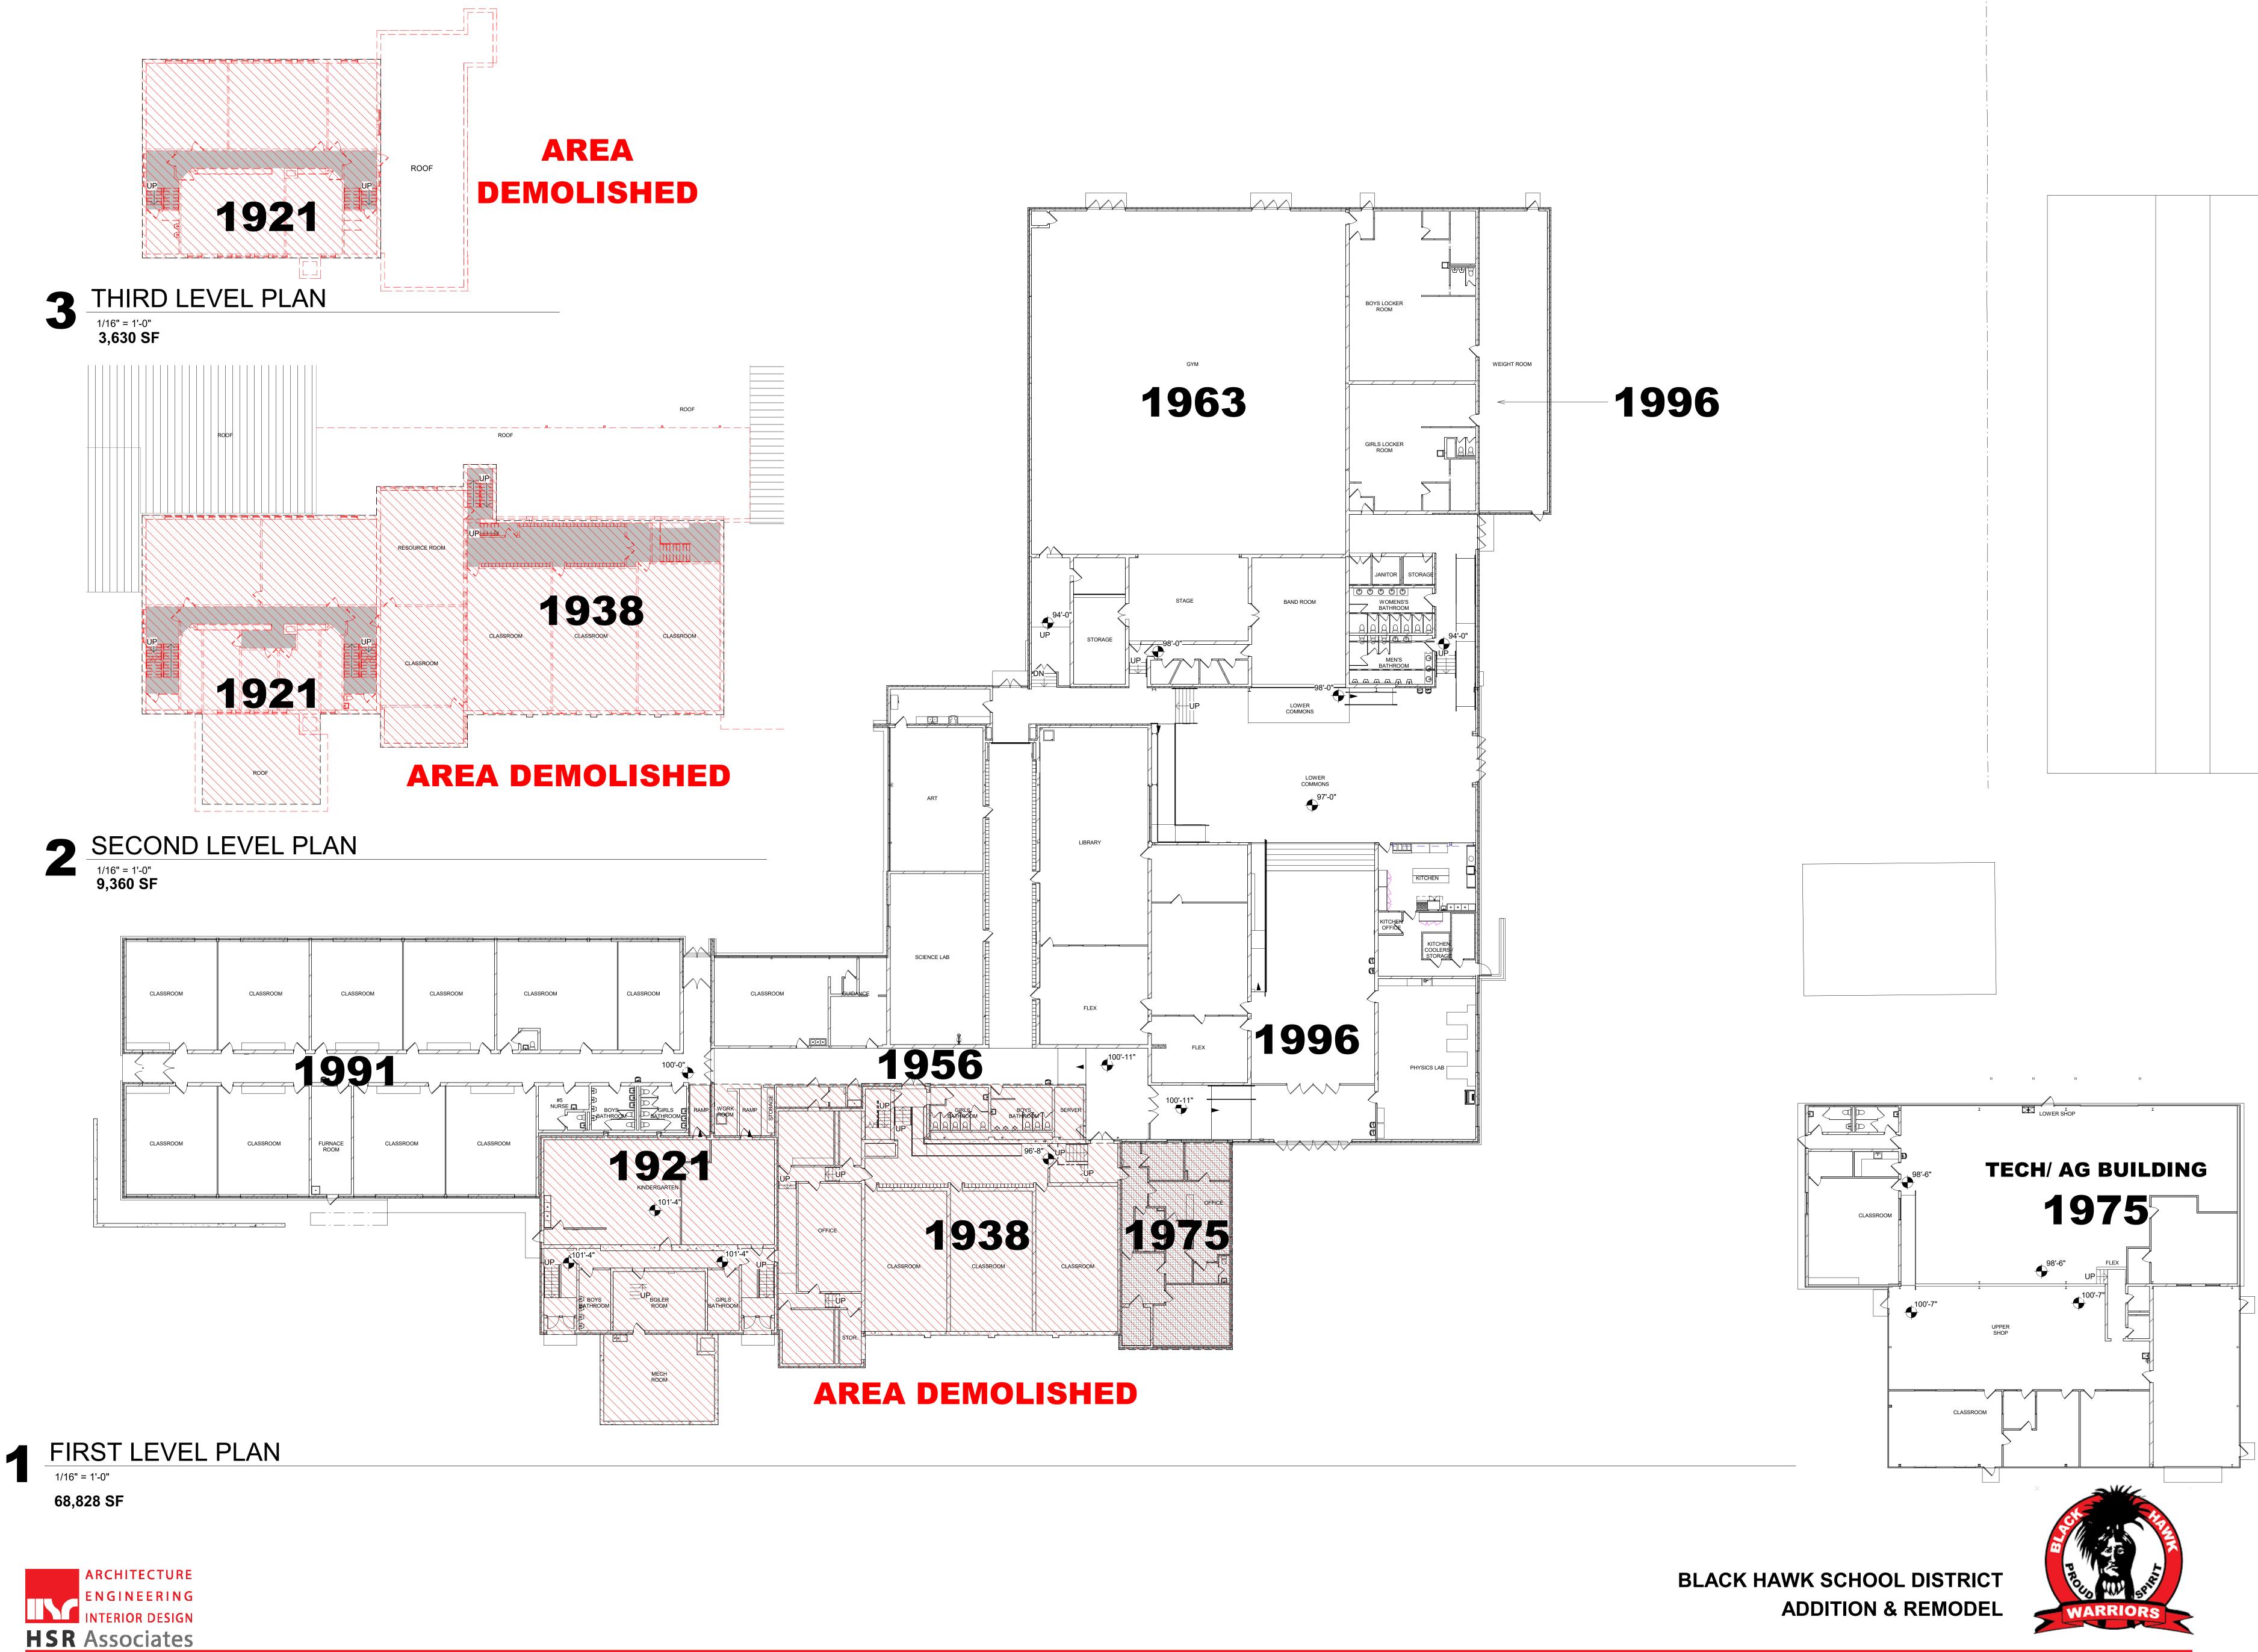

|
| CONSTRUCTION<br>CONTRACTOR T<br>DEMOLITION/RE<br>COORDINATED<br>DURING CONST<br>PHASE 1<br>PHASE 2<br>SUMMER<br>2023<br>SUMMER<br>2024 | A PHASING FOR PRELIMINARY PLANNING PURPOSES ONLY.<br>O VERIFY ALL ASSOCIATED TIMELINES. SELECTIVE<br>SNOVATION ALLOWED OUTSIDE OF SPECIFIED TIME PERIODS IF<br>WITH SCHOOL DISTRICT. BUILDING WILL BE FULLY OCCUPIED<br>RUCTION.<br>MARCH 2023 TO DECEMBER 2023<br>(10 MONTHS)<br>MARCH 2024 TO DECEMBER 2024<br>(10 MONTHS)<br>JUNE XX, 2023 TO AUGUST XX, 2023<br>JUNE XX, 2024 TO AUGUST XX, 2024<br>POSSIBLE TEMPORARY CLASSROOM |

TEMPORARY PARTITIONS: METAL STUD / SOUND BLANKET / GYP. BOARD BOTH SIDES SHALL BE REQUIRED AS APPLICABLE TO SEPARATE OCCUPIED AREAS FROM CONSTRUCTION. DOORS WITH APPROPRIATE HARDWARE TO SECURE







| <br> |  |
|------|--|
|      |  |
|      |  |
|      |  |
|      |  |
|      |  |
|      |  |
|      |  |
|      |  |
|      |  |
|      |  |
|      |  |
|      |  |
|      |  |
|      |  |
|      |  |
|      |  |
|      |  |
|      |  |
|      |  |
|      |  |
|      |  |
|      |  |
|      |  |
|      |  |
|      |  |
|      |  |
|      |  |
|      |  |
|      |  |
|      |  |
|      |  |
|      |  |
|      |  |
|      |  |
|      |  |

9/14/2022 8:22:20 AM



FOOTBALL FIELD





DOWNSPOUT CONNECTED TO STORM

TRACK

DOWNSPOUT CONNECTED TO STORM



**BLACK HAWK SCHOOL DISTRICT ADDITION & REMODEL**