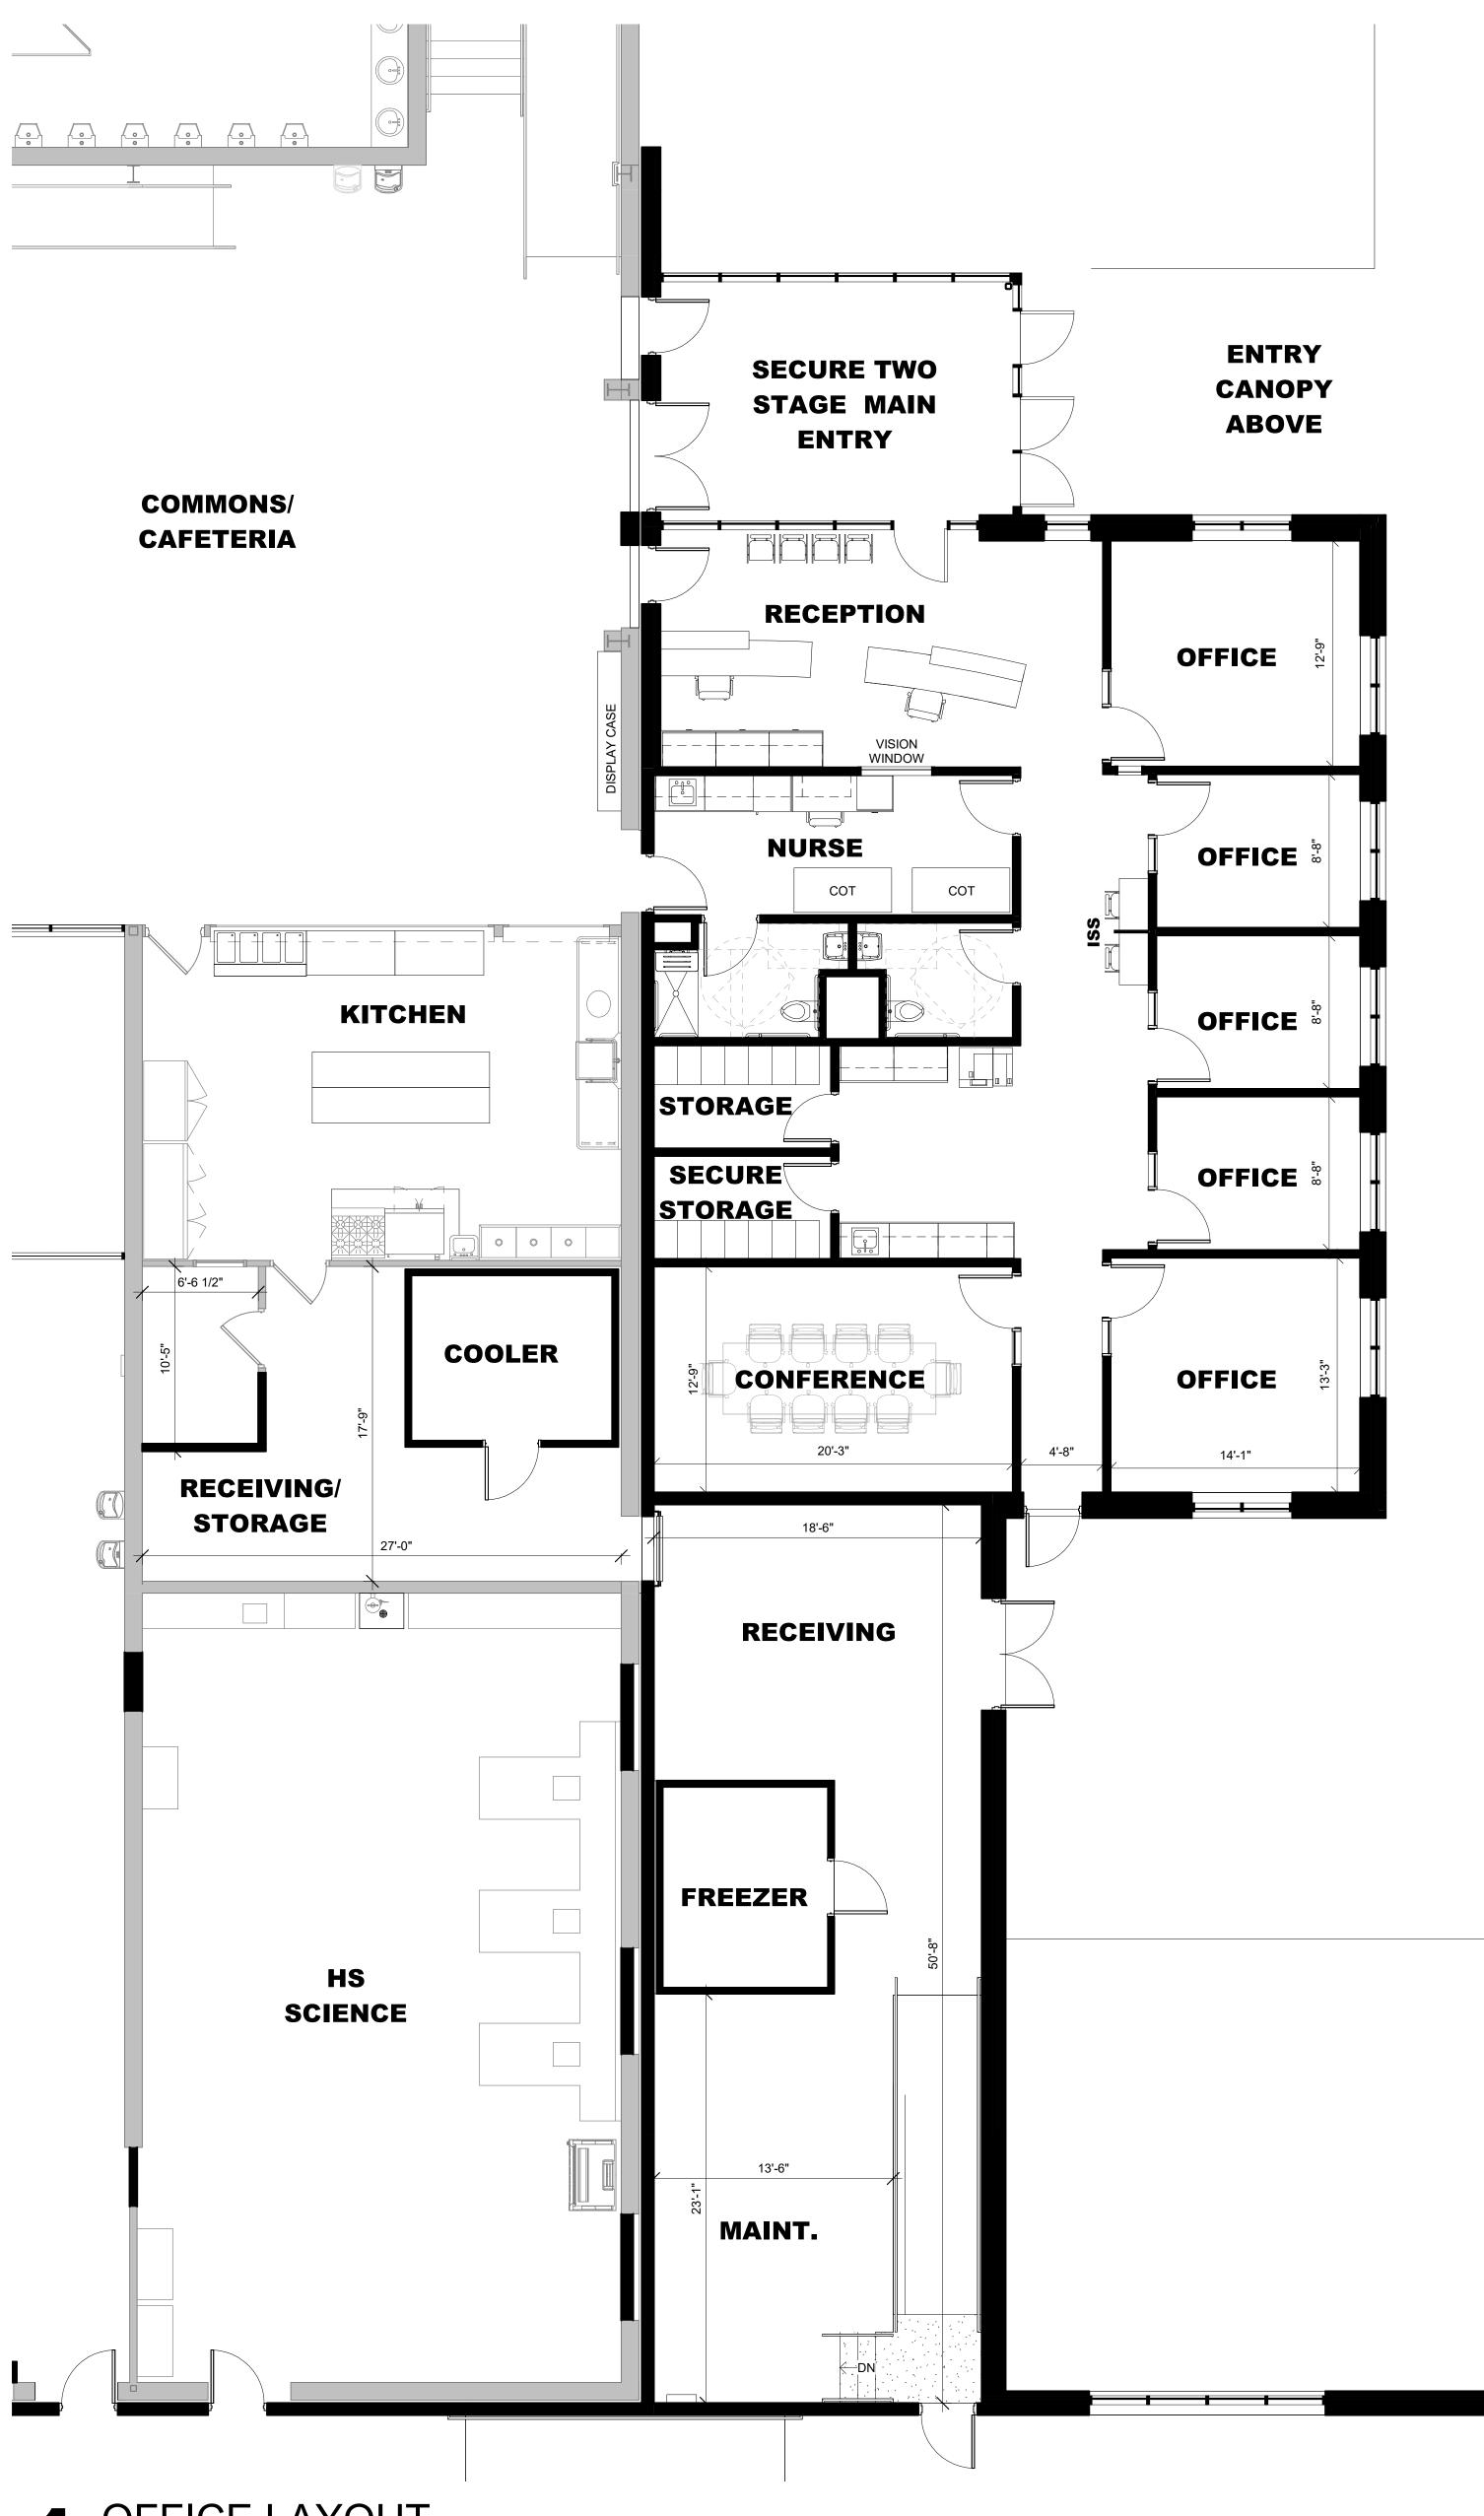

**ADDITION & REMODEL** 

9/14/2022 8:22:23 AM











CONSTRUCTION PHASING PLAN 1" = 20'-0"



| CO                                                                                                                                     | <b>NSTRUCTION PHASING:</b>                                                                                                                                                                                                                                                                                                                                                                                                           |
|----------------------------------------------------------------------------------------------------------------------------------------|-------------------------------------------------