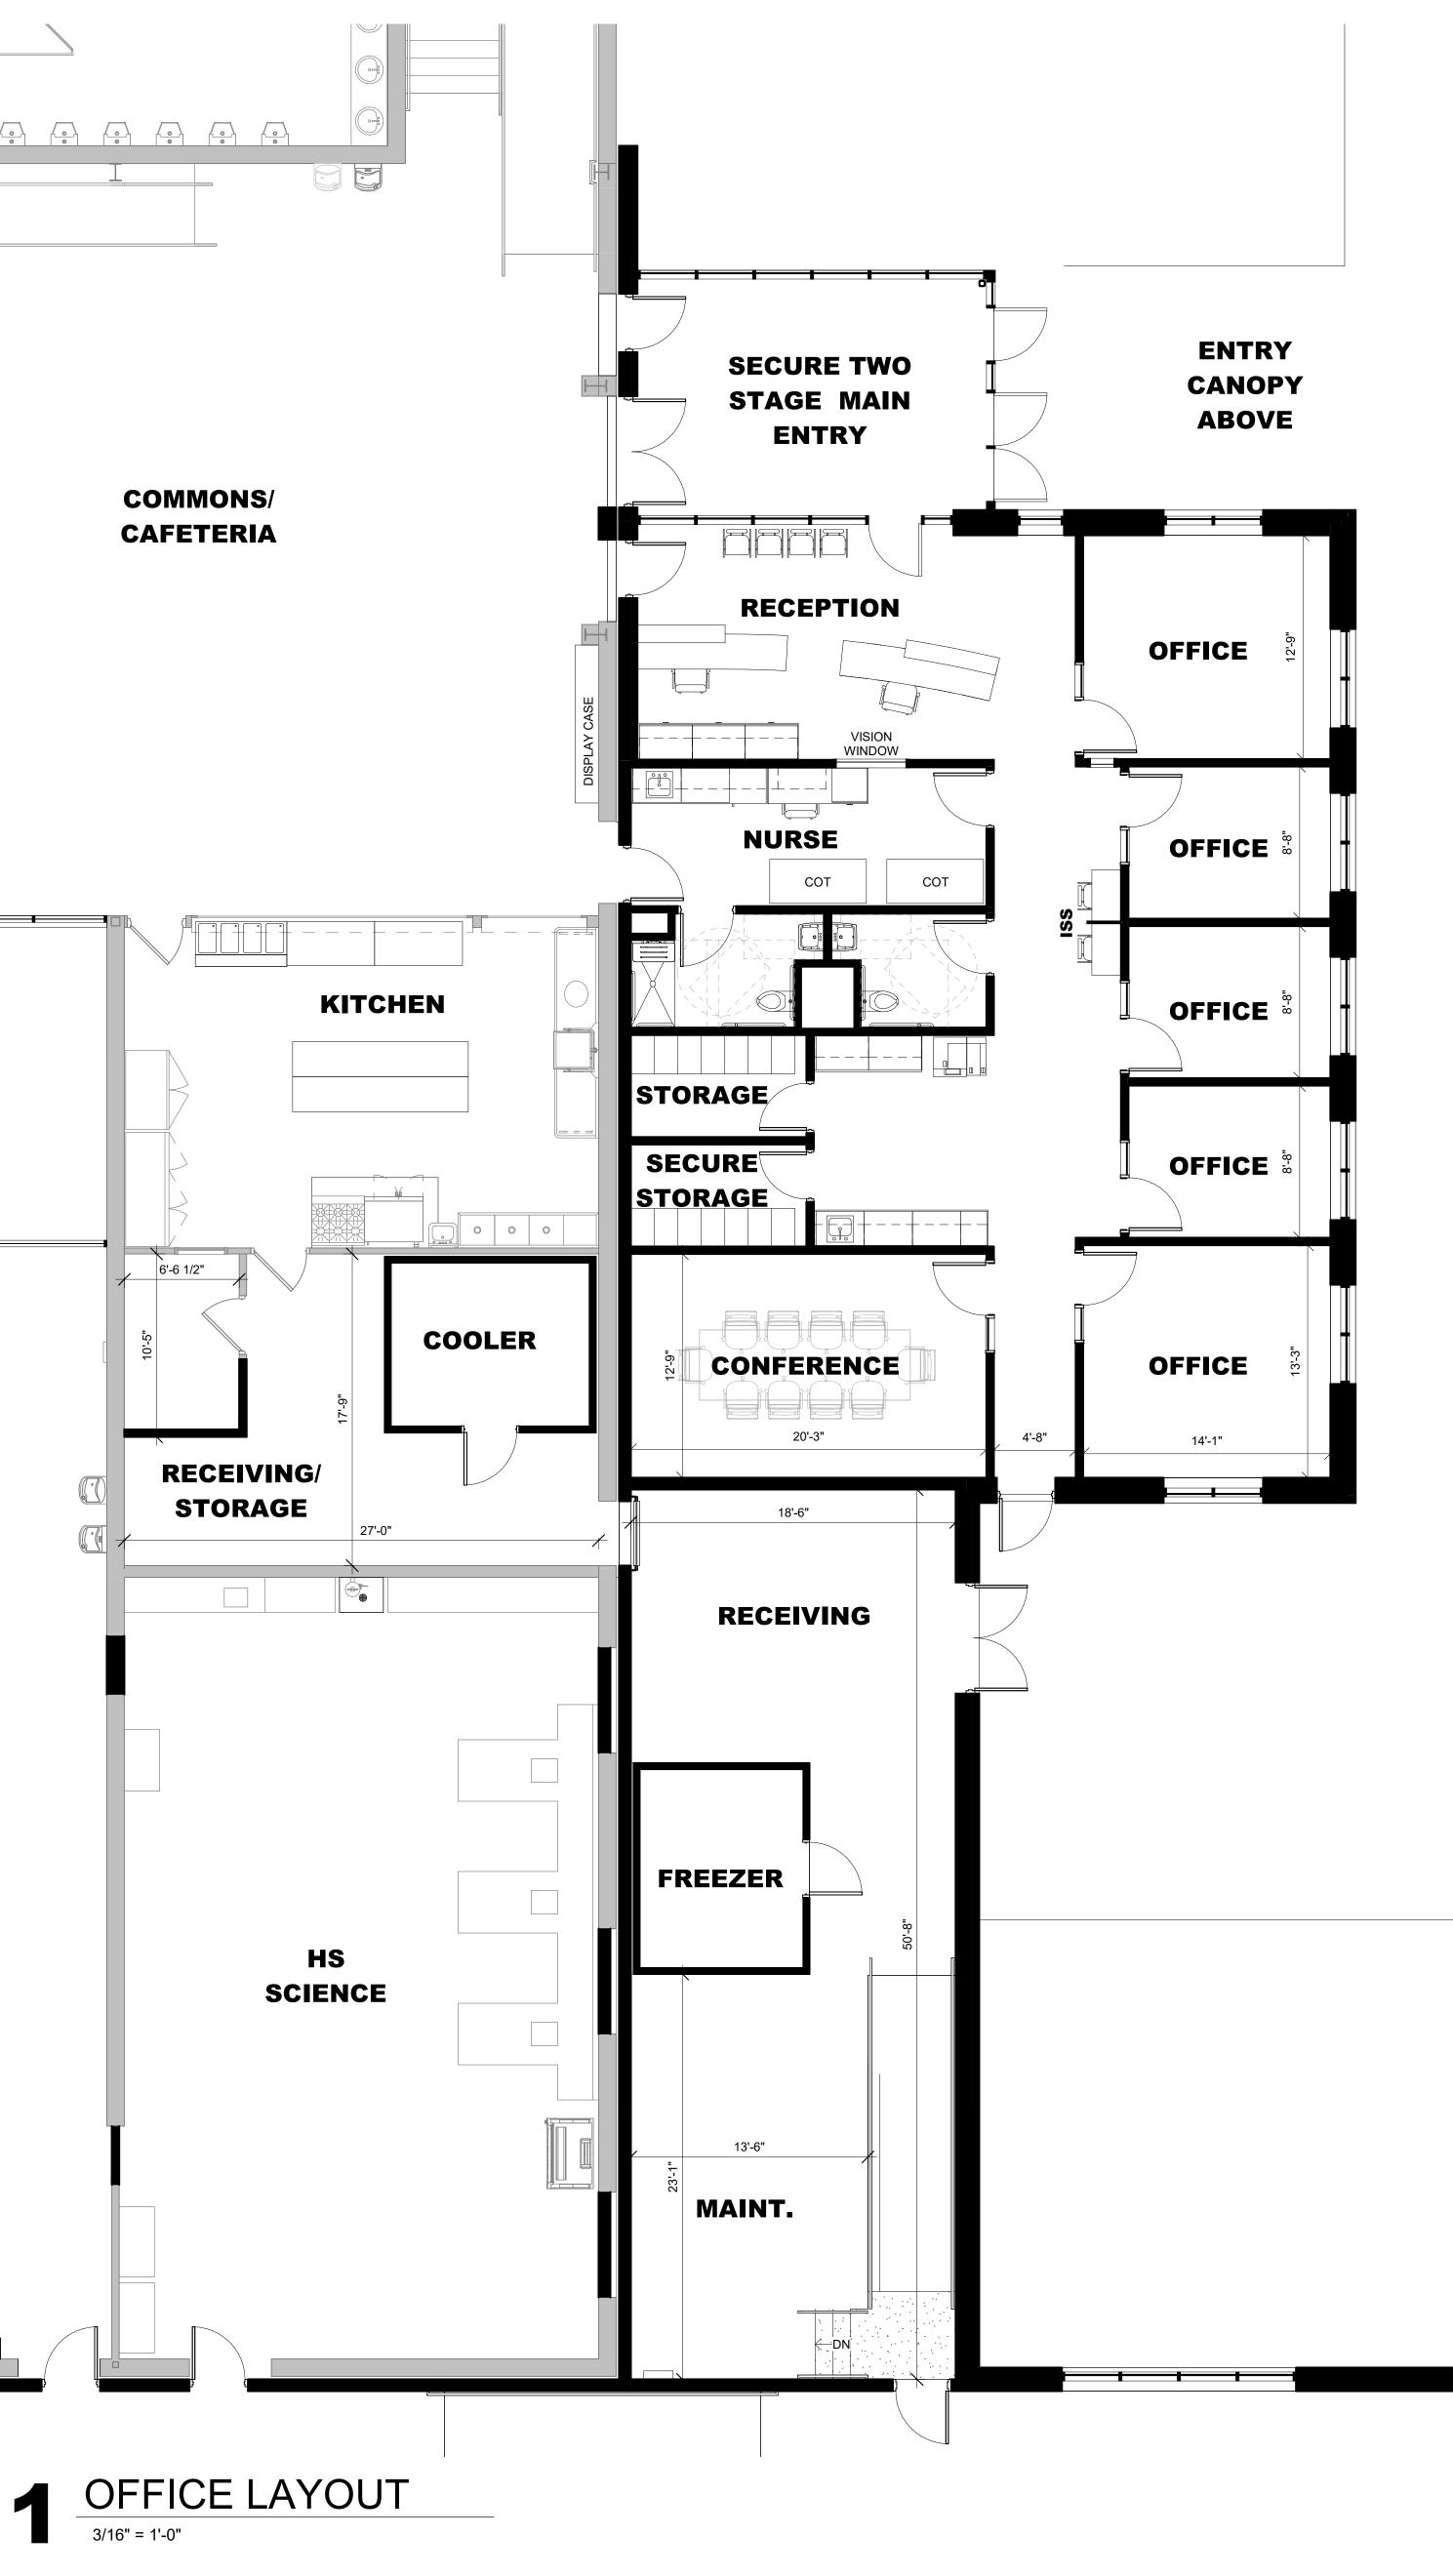

**ADDITION & REMODEL** 

9/14/2022 8:22:23 AM











CONSTRUCTION PHASING PLAN 1" = 20'-0"



| CO                                                                                                                                     | <b>NSTRUCTION PHASING:</b>                                                                                                                                                                                                                                                                                                                                                                                                           |
|----------------------------------------------------------------------------------------------------------------------------------------|---------------------------------------------------