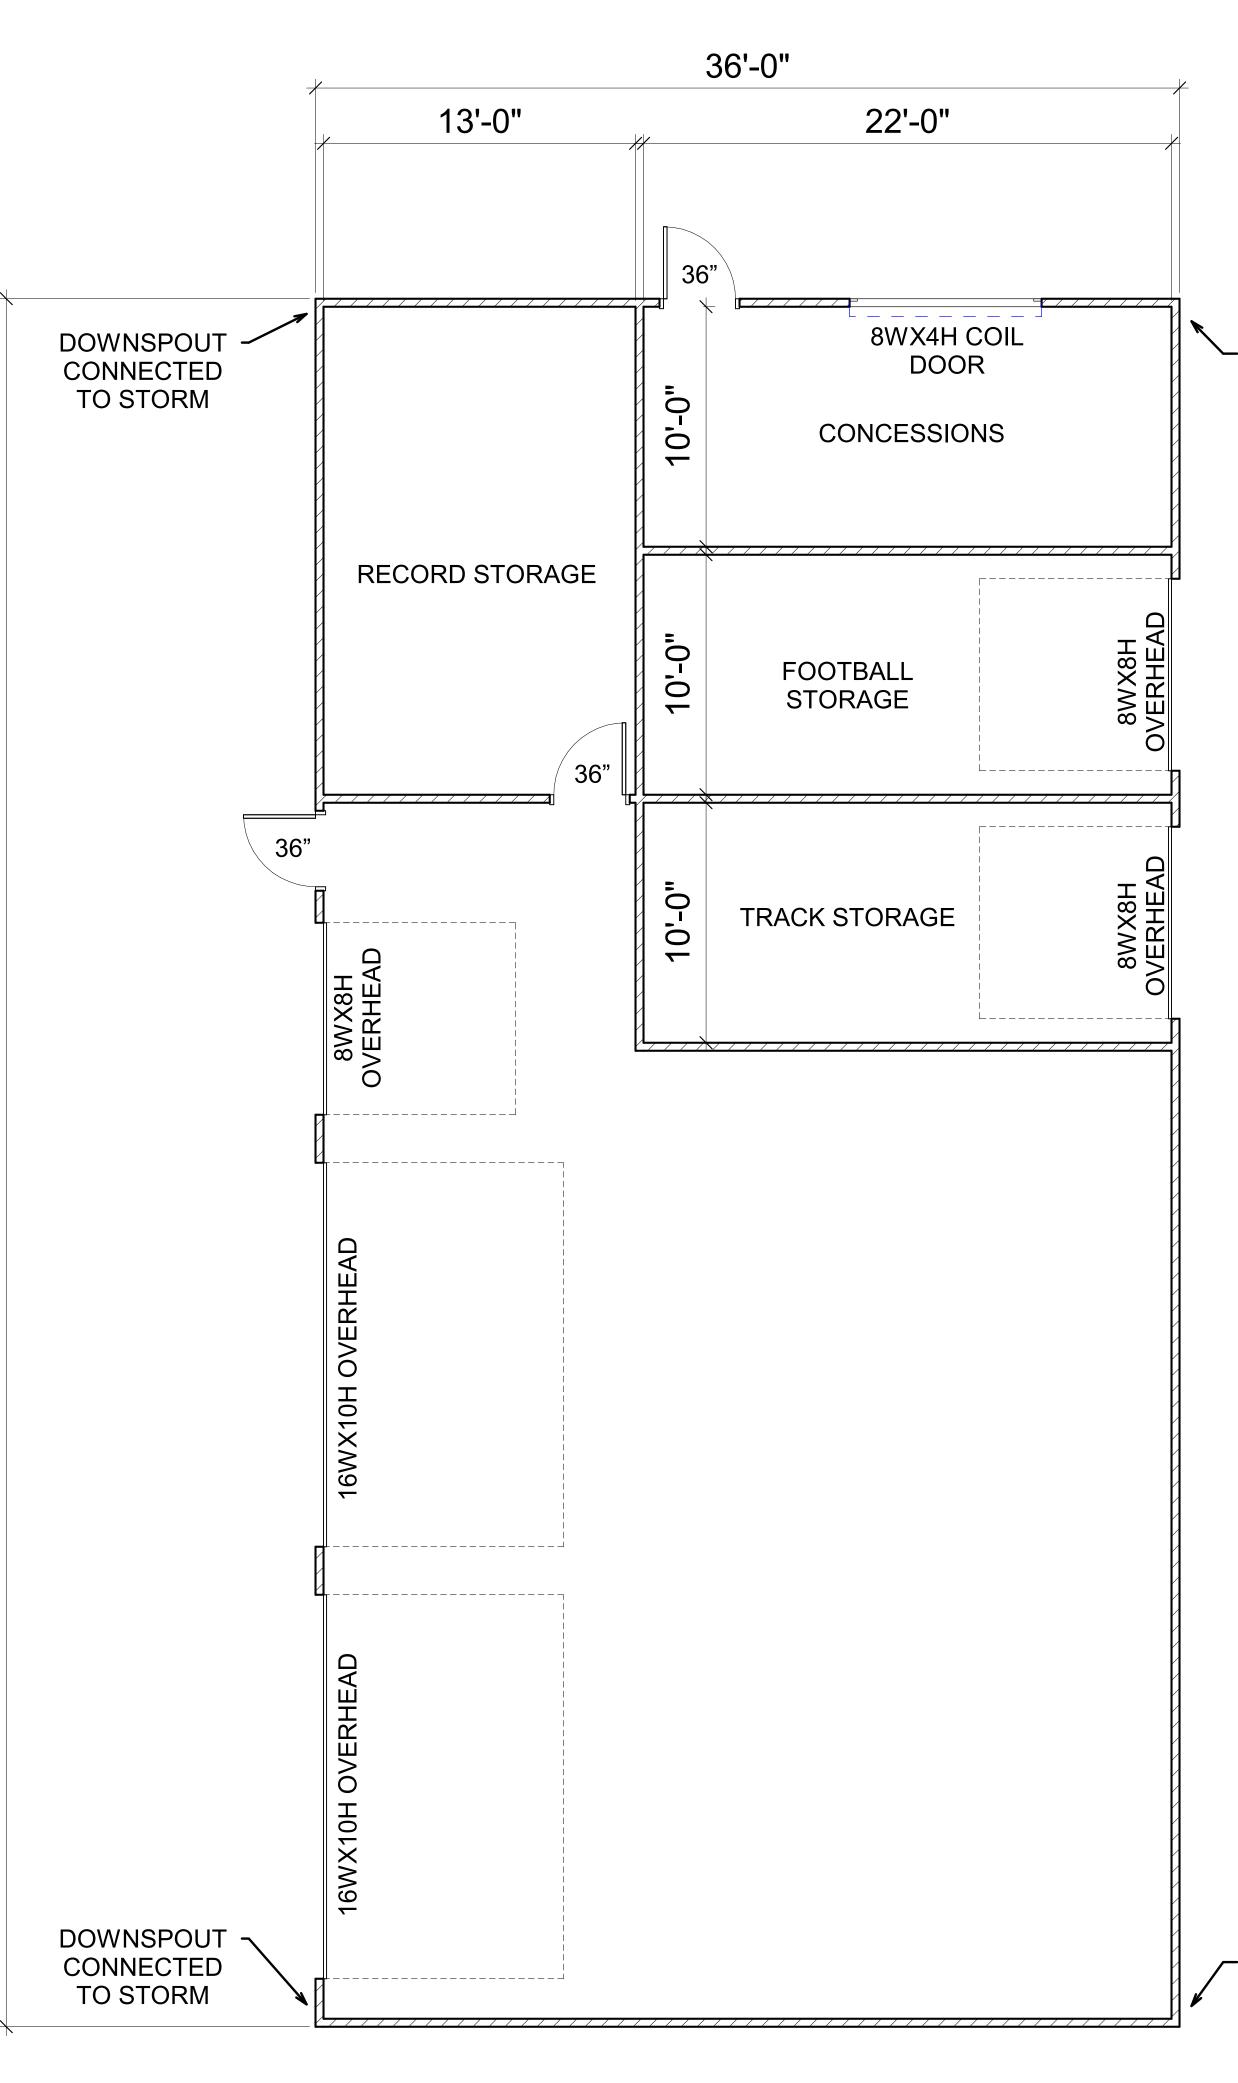

9/14/2022 8:22:20 AM

FOOTBALL FIELD

DOWNSPOUT CONNECTED TO STORM

TRACK

DOWNSPOUT CONNECTED TO STORM

**BLACK HAWK SCHOOL DISTRICT ADDITION & REMODEL** 