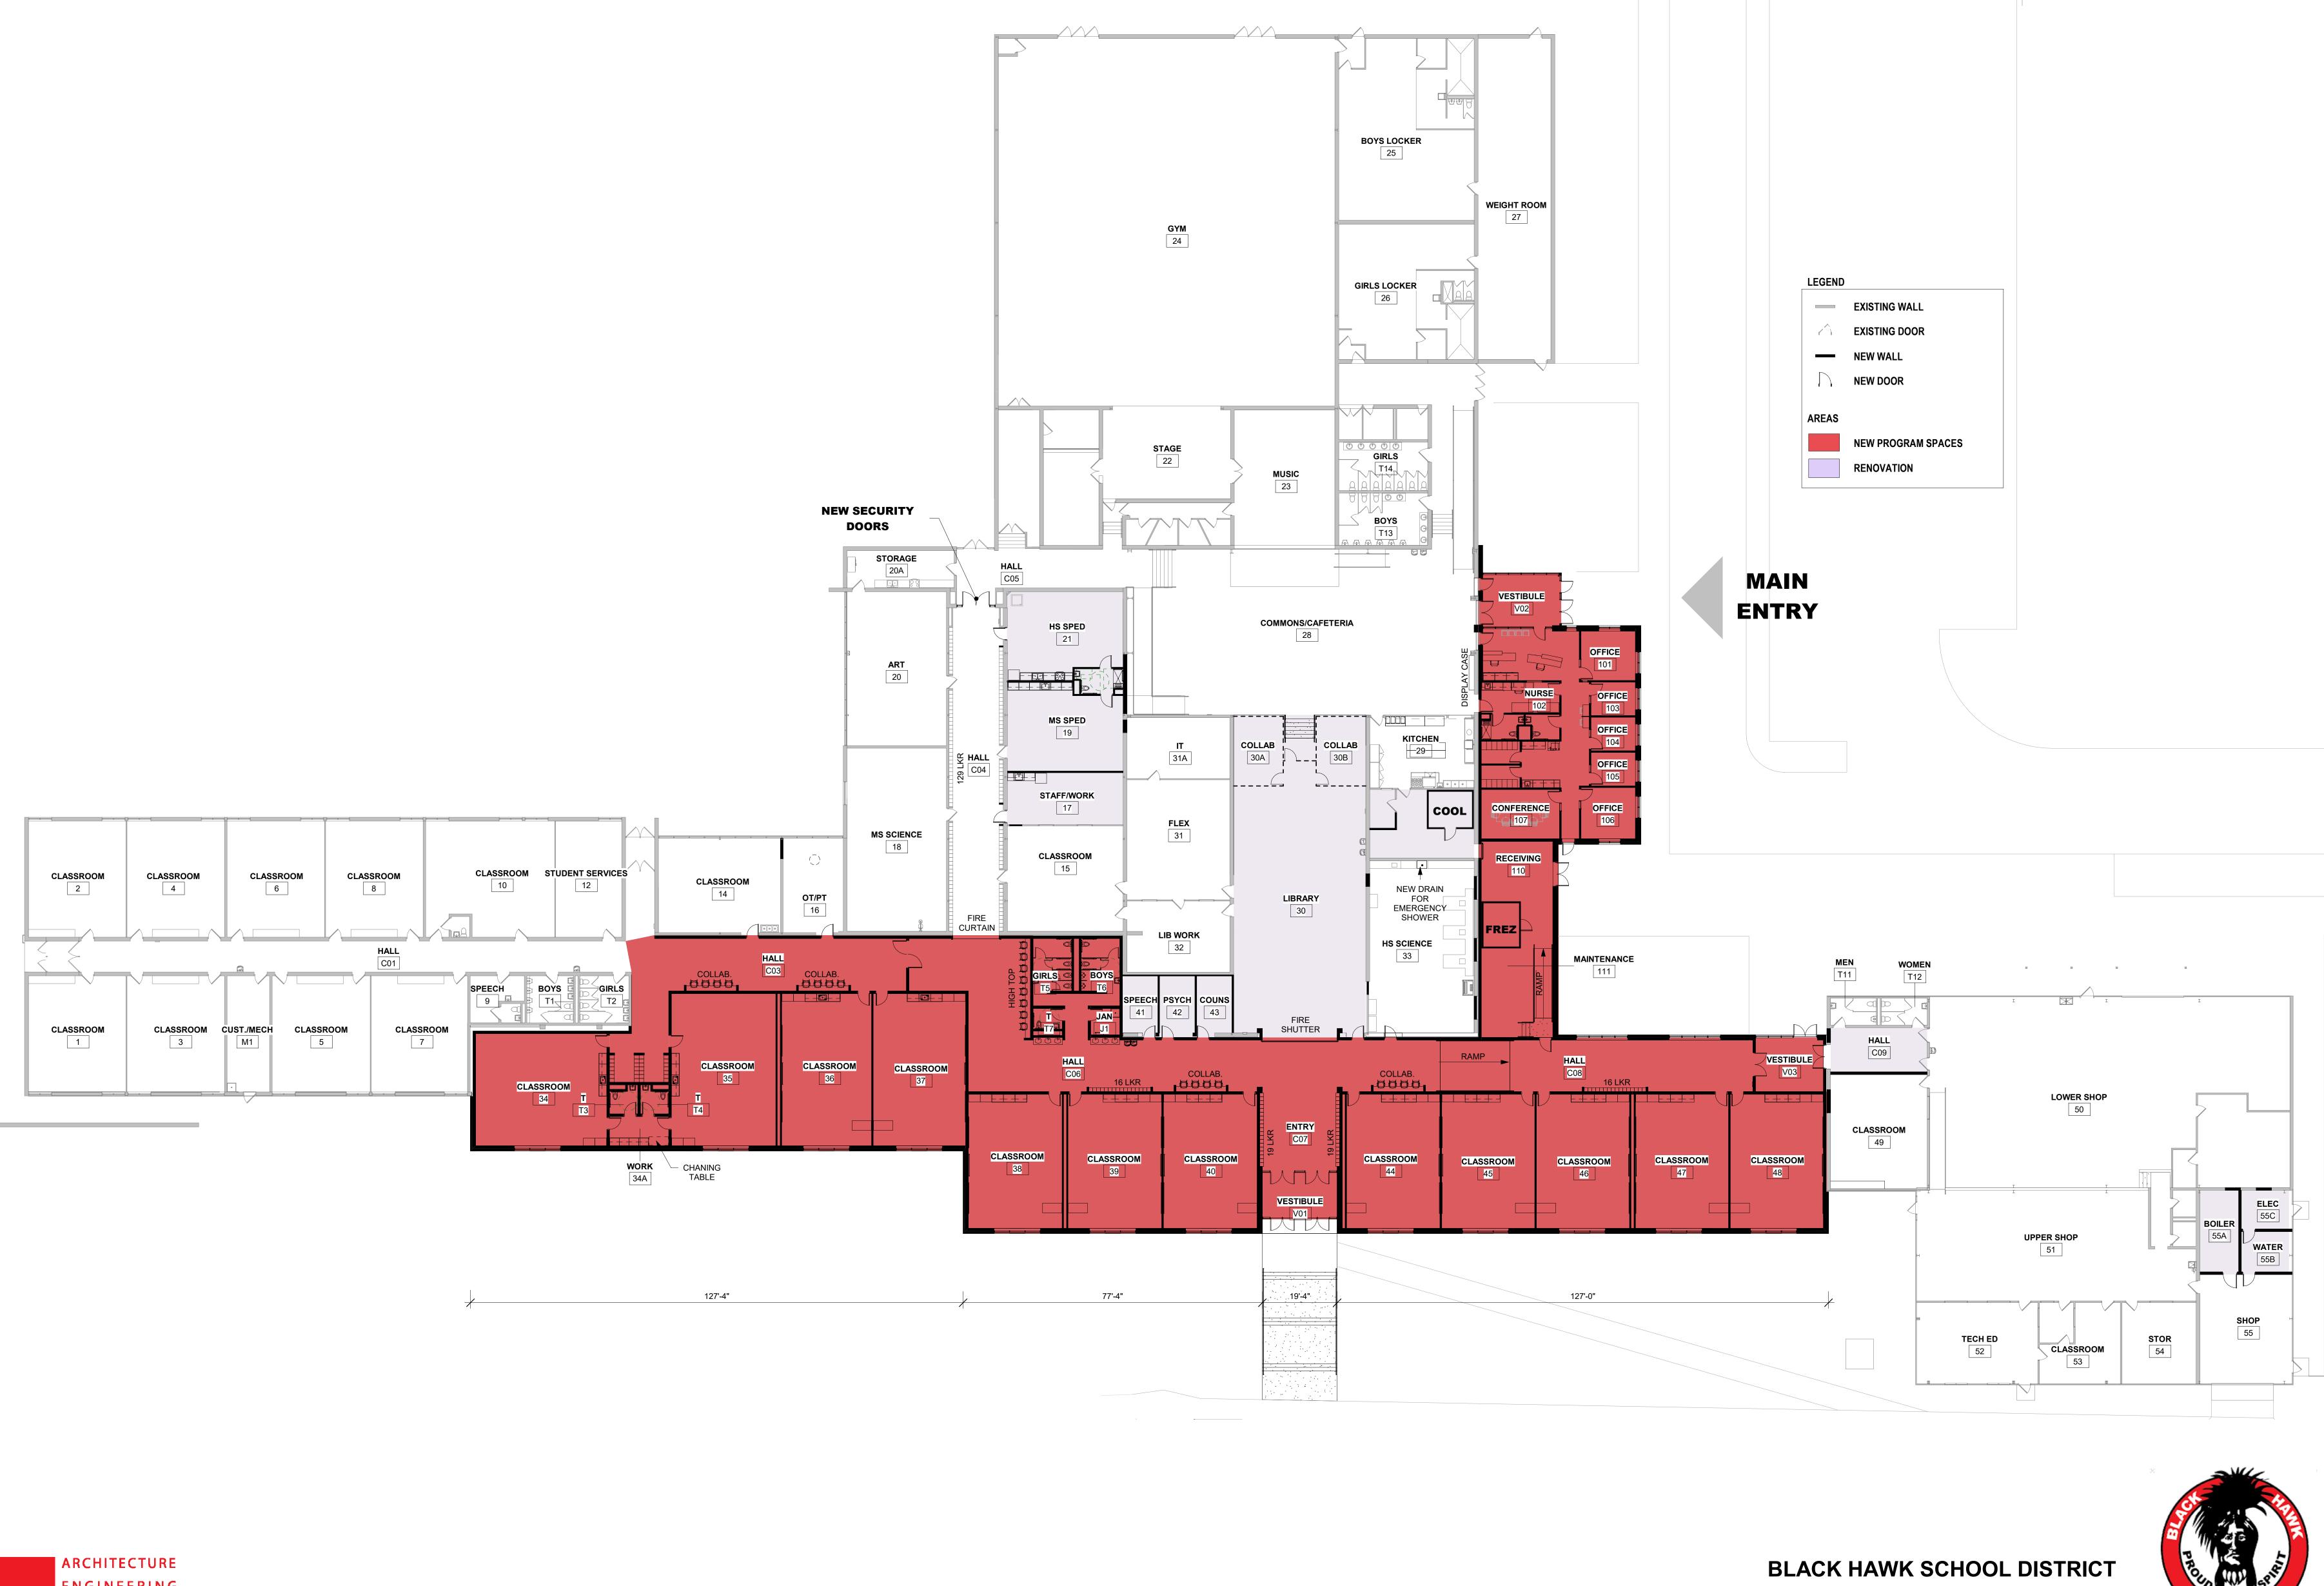

**ADDITION & REMODEL** 

9/14/2022 8:22:23 AM

CONSTRUCTION PHASING PLAN 1" = 20'-0"

| CO                                                                                                                                     | <b>NSTRUCTION PHASING:</b>                                                                                                                                                                                                                                                                                                                                                                                                           |
|----------------------------------------------------------------------------------------------------------------------------------------|--------------------------------------------------------------------------------------------------------------------------------------------------------------------------------------------------------------------------------------------------------------------------------------------------------------------------------------------------------------------------------------------------------------------------------------|
| CONTRACTOR 1<br>DEMOLITION/RE                                                                                                          | N PHASING FOR PRELIMINARY PLANNING PURPOSES ONLY.<br>TO VERIFY ALL ASSOCIATED TIMELINES. SELECTIVE<br>ENOVATION ALLOWED OUTSIDE OF SPECIFIED TIME PERIODS IF<br>WITH SCHOOL DISTRICT. BUILDING WILL BE FULLY OCCUPIED<br>RUCTION.                                                                                                                                                                                                    |
| PHASE 1                                                                                                                                | MARCH 2023 TO DECEMBER 2023<br>(10 MONTHS)                                                                                                                                                                                                                                                                                                                                                                                           |
| PHASE 2                                                                                                                                | MARCH 2024 TO DECEMBER 2024<br>(10 MONTHS)                                                                                                                                                                                                                                                                                                                                                                                           |
| SUMMER<br>2023                                                                                                                         | JUNE XX, 2023 TO AUGUST XX, 2023                                                                                                                                                                                                                                                                                                                                                                                                     |
| SUMMER<br>2024                                                                                                                         | JUNE XX, 2024 TO AUGUST XX, 2024                                                                                                                                                                                                                                                                                                                                                                                                     |
| TEMP<br>CLASSROOM                                                                                                                      | POSSIBLE TEMPORARY CLASSROOM<br>LOCATION DURING PHASE II                                                                                                                                                                                                                                                                                                                                                                             |
| CONSTRUCTION<br>CONTRACTOR T<br>DEMOLITION/RE<br>COORDINATED<br>DURING CONST<br>PHASE 1<br>PHASE 2<br>SUMMER<br>2023<br>SUMMER<br>2024 | A PHASING FOR PRELIMINARY PLANNING PURPOSES ONLY.<br>O VERIFY ALL ASSOCIATED TIMELINES. SELECTIVE<br>SNOVATION ALLOWED OUTSIDE OF SPECIFIED TIME PERIODS IF<br>WITH SCHOOL DISTRICT. BUILDING WILL BE FULLY OCCUPIED<br>RUCTION.<br>MARCH 2023 TO DECEMBER 2023<br>(10 MONTHS)<br>MARCH 2024 TO DECEMBER 2024<br>(10 MONTHS)<br>JUNE XX, 2023 TO AUGUST XX, 2023<br>JUNE XX, 2024 TO AUGUST XX, 2024<br>POSSIBLE TEMPORARY CLASSROOM |