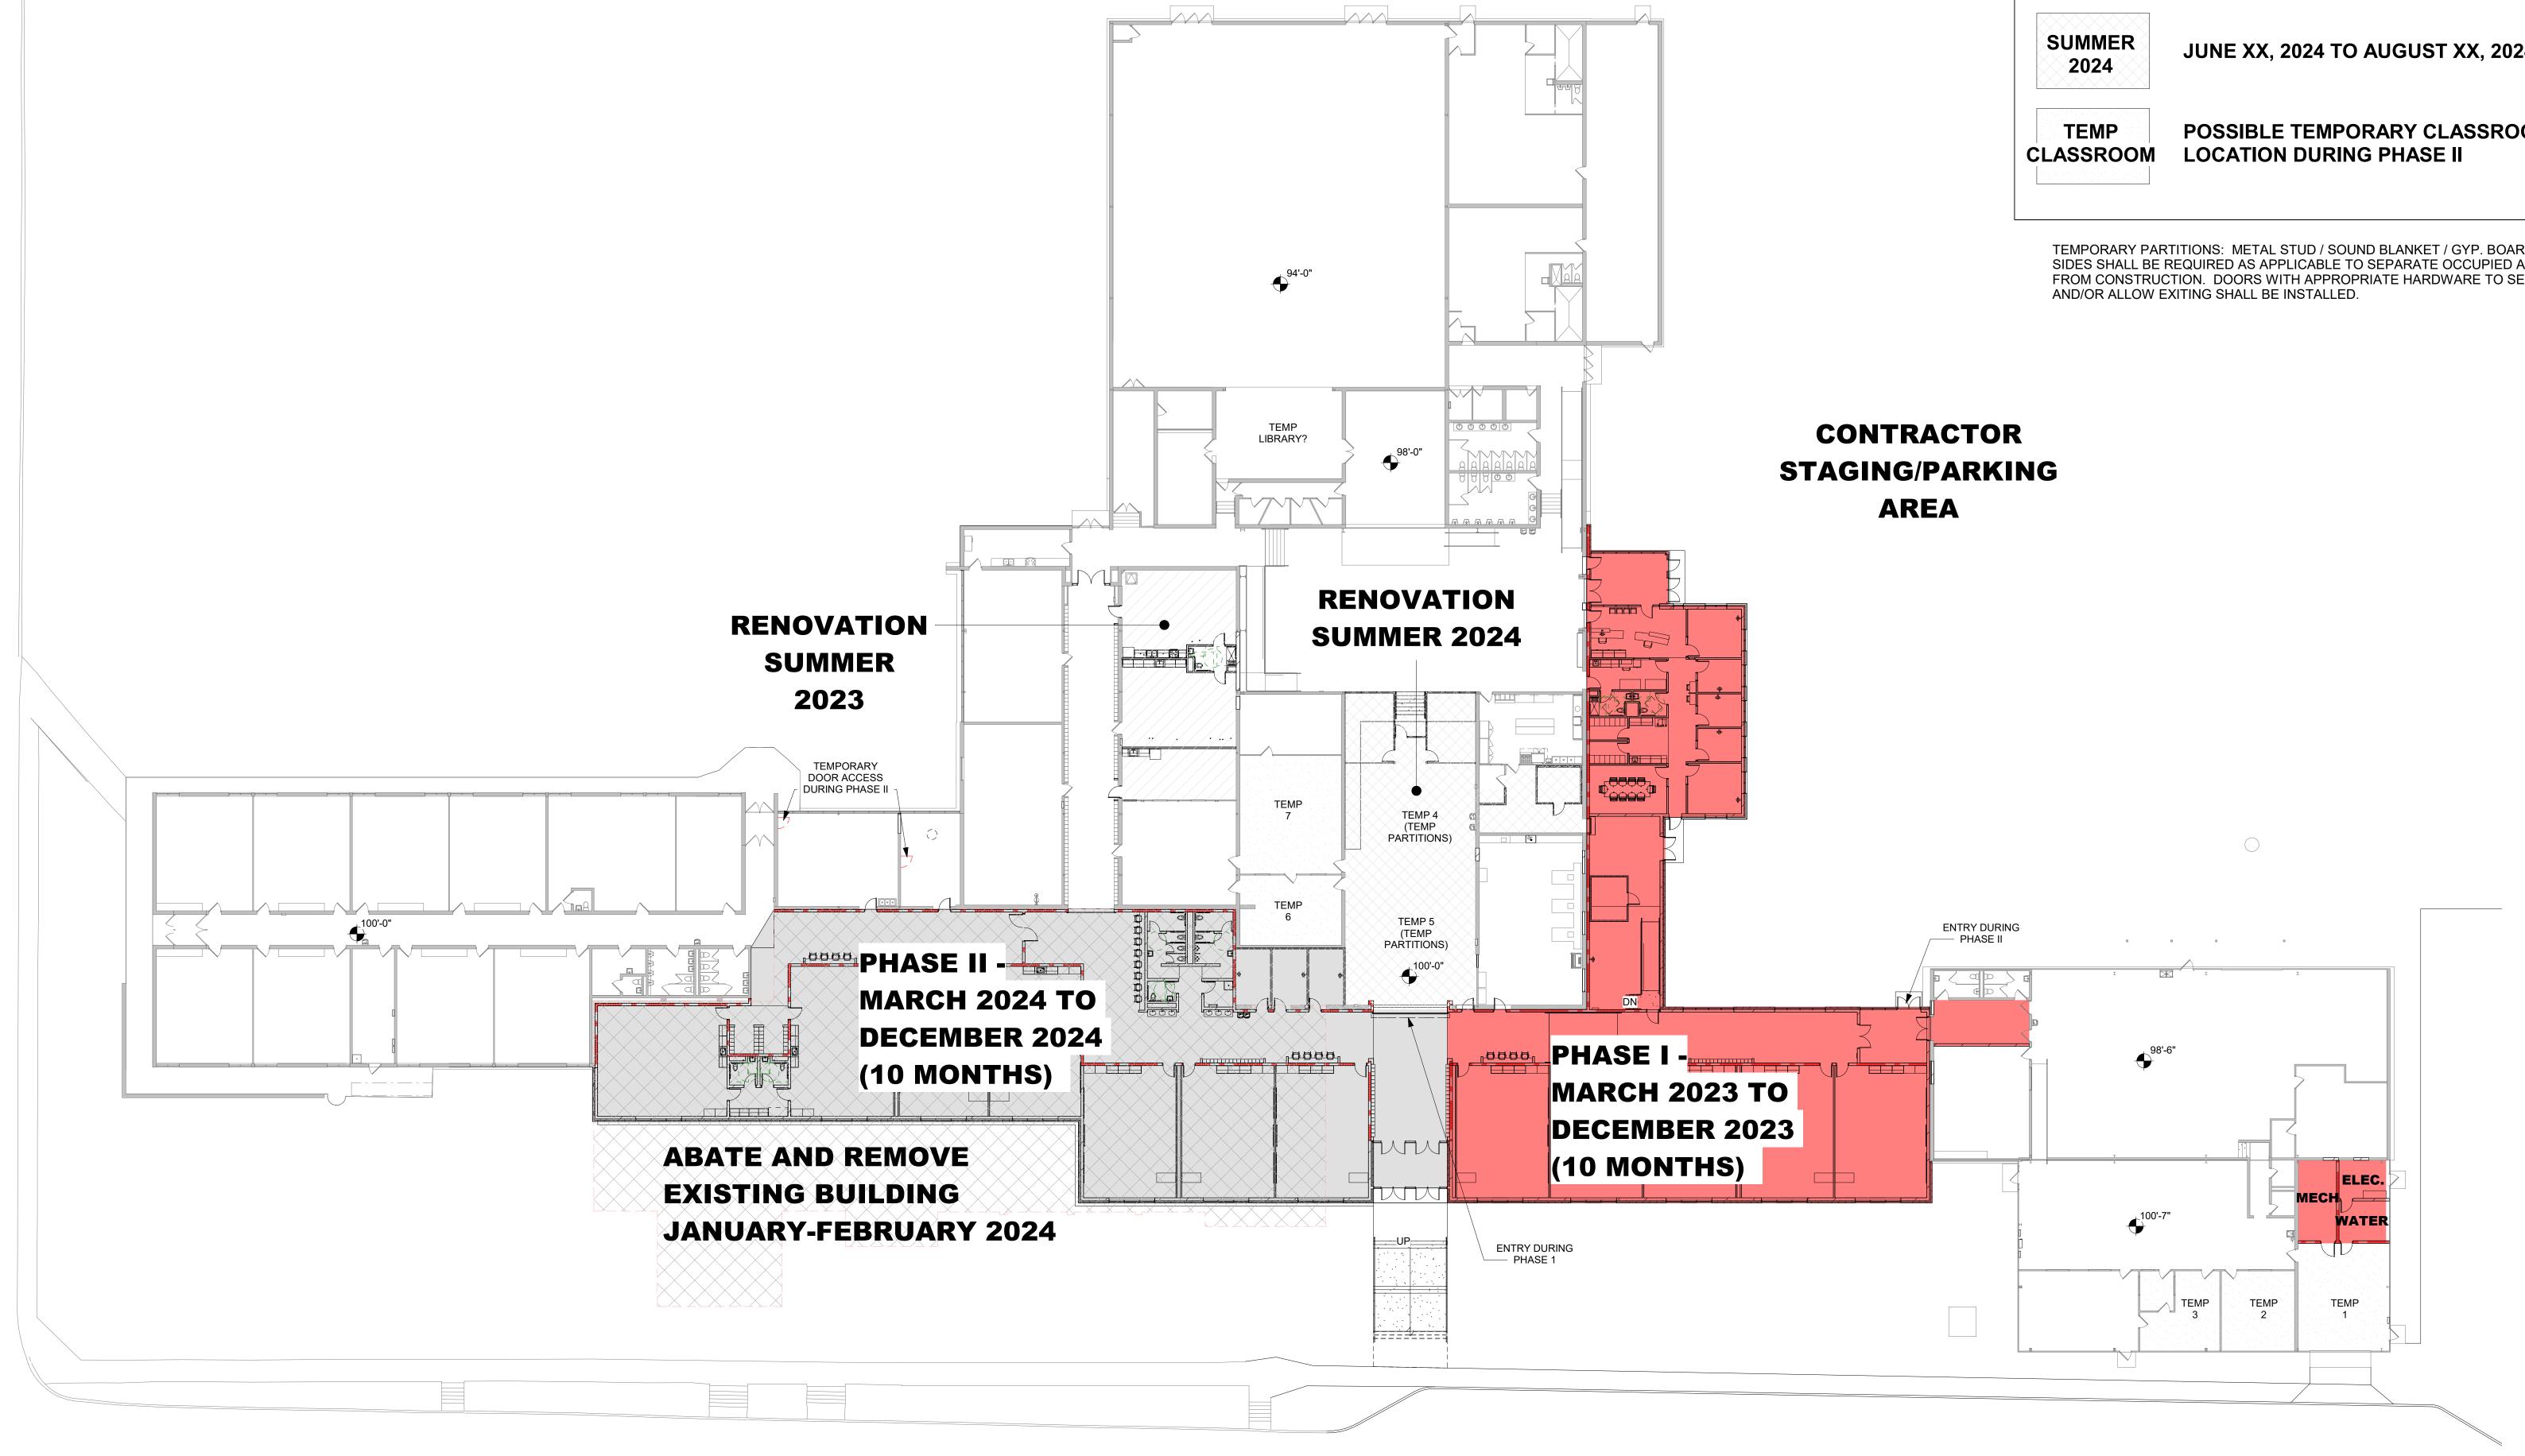

**ADDITION & REMODEL** 

9/14/2022 8:22:23 AM

CONSTRUCTION PHASING PLAN 1" = 20'-0"

| CO                                                                                                                                     | <b>NSTRUCTION PHASING:</b>                                                                                                                                                                                                                                                                                                                                                                                                           |
|----------------------------------------------------------------------------------------------------------------------------------------|--------------------------------------------------------------------------------------------------------------------------------------------------------------------------------------------------------------------------------------------------------------------------------------------------------------------------------------------------------------------------------------------------------------------------------------|
| CONTRACTOR 1<br>DEMOLITION/RE                                                                                                          | N PHASING FOR PRELIMINARY PLANNING PURPOSES ONLY.<br>TO VERIFY ALL ASSOCIATED TIMELINES. SELECTIVE<br>ENOVATION ALLOWED OUTSIDE OF SPECIFIED TIME PERIODS IF<br>WITH SCHOOL DISTRICT. BUILDING WILL BE FULLY OCCUPIED<br>RUCTION.                                                                                                                                                                                                    |
| PHASE 1                                                                                                                                | MARCH 2023 TO DECEMBER 2023<br>(10 MONTHS)                                                                                                                                                                                                                                                                                                                                                                                           |
| PHASE 2                                                                                                                                | MARCH 2024 TO DECEMBER 2024<br>(10 MONTHS)                                                                                                                                                                                                                                                                                                                                                                                           |
| SUMMER<br>2023                                                                                                                         | JUNE XX, 2023 TO AUGUST XX, 2023                                                                                                                                                                                                                                                                                                                                                                                                     |
| SUMMER<br>2024                                                                                                                         | JUNE XX, 2024 TO AUGUST XX, 2024                                                                                                                                                                                                                                                                                                                                                                                                     |
| TEMP<br>CLASSROOM                                                                                                                      | POSSIBLE TEMPORARY CLASSROOM<br>LOCATION DURING PHASE II                                                                                                                                                                                                                                                                                                                                                                             |
| CONSTRUCTION<br>CONTRACTOR T<br>DEMOLITION/RE<br>COORDINATED<br>DURING CONST<br>PHASE 1<br>PHASE 2<br>SUMMER<br>2023<br>SUMMER<br>2024 | A PHASING FOR PRELIMINARY PLANNING PURPOSES ONLY.<br>O VERIFY ALL ASSOCIATED TIMELINES. SELECTIVE<br>SNOVATION ALLOWED OUTSIDE OF SPECIFIED TIME PERIODS IF<br>WITH SCHOOL DISTRICT. BUILDING WILL BE FULLY OCCUPIED<br>RUCTION.<br>MARCH 2023 TO DECEMBER 2023<br>(10 MONTHS)<br>MARCH 2024 TO DECEMBER 2024<br>(10 MONTHS)<br>JUNE XX, 2023 TO AUGUST XX, 2023<br>JUNE XX, 2024 TO AUGUST XX, 2024<br>POSSIBLE TEMPORARY CLASSROOM |

TEMPORARY PARTITIONS: METAL STUD / SOUND BLANKET / GYP. BOARD BOTH SIDES SHALL BE REQUIRED AS APPLICABLE TO SEPARATE OCCUPIED AREAS FROM CONSTRUCTION. DOORS WITH APPROPRIATE HARDWARE TO SECURE

| <br> |  |
|------|--|
|      |  |
|      |  |
|      |  |
|      |  |
|      |  |
|      |  |
|      |  |
|      |  |
|      |  |
|      |  |
|      |  |
|      |  |
|      |  |
|      |  |
|      |  |
|      |  |
|      |  |
|      |  |
|      |  |
|      |  |
|      |  |
|      |  |
|      |  |
|      |  |
|      |  |
|      |  |
|      |  |
|      |  |
|      |  |
|      |  |
|      |  |
|      |  |
|      |  |
|      |  |
|      |  |