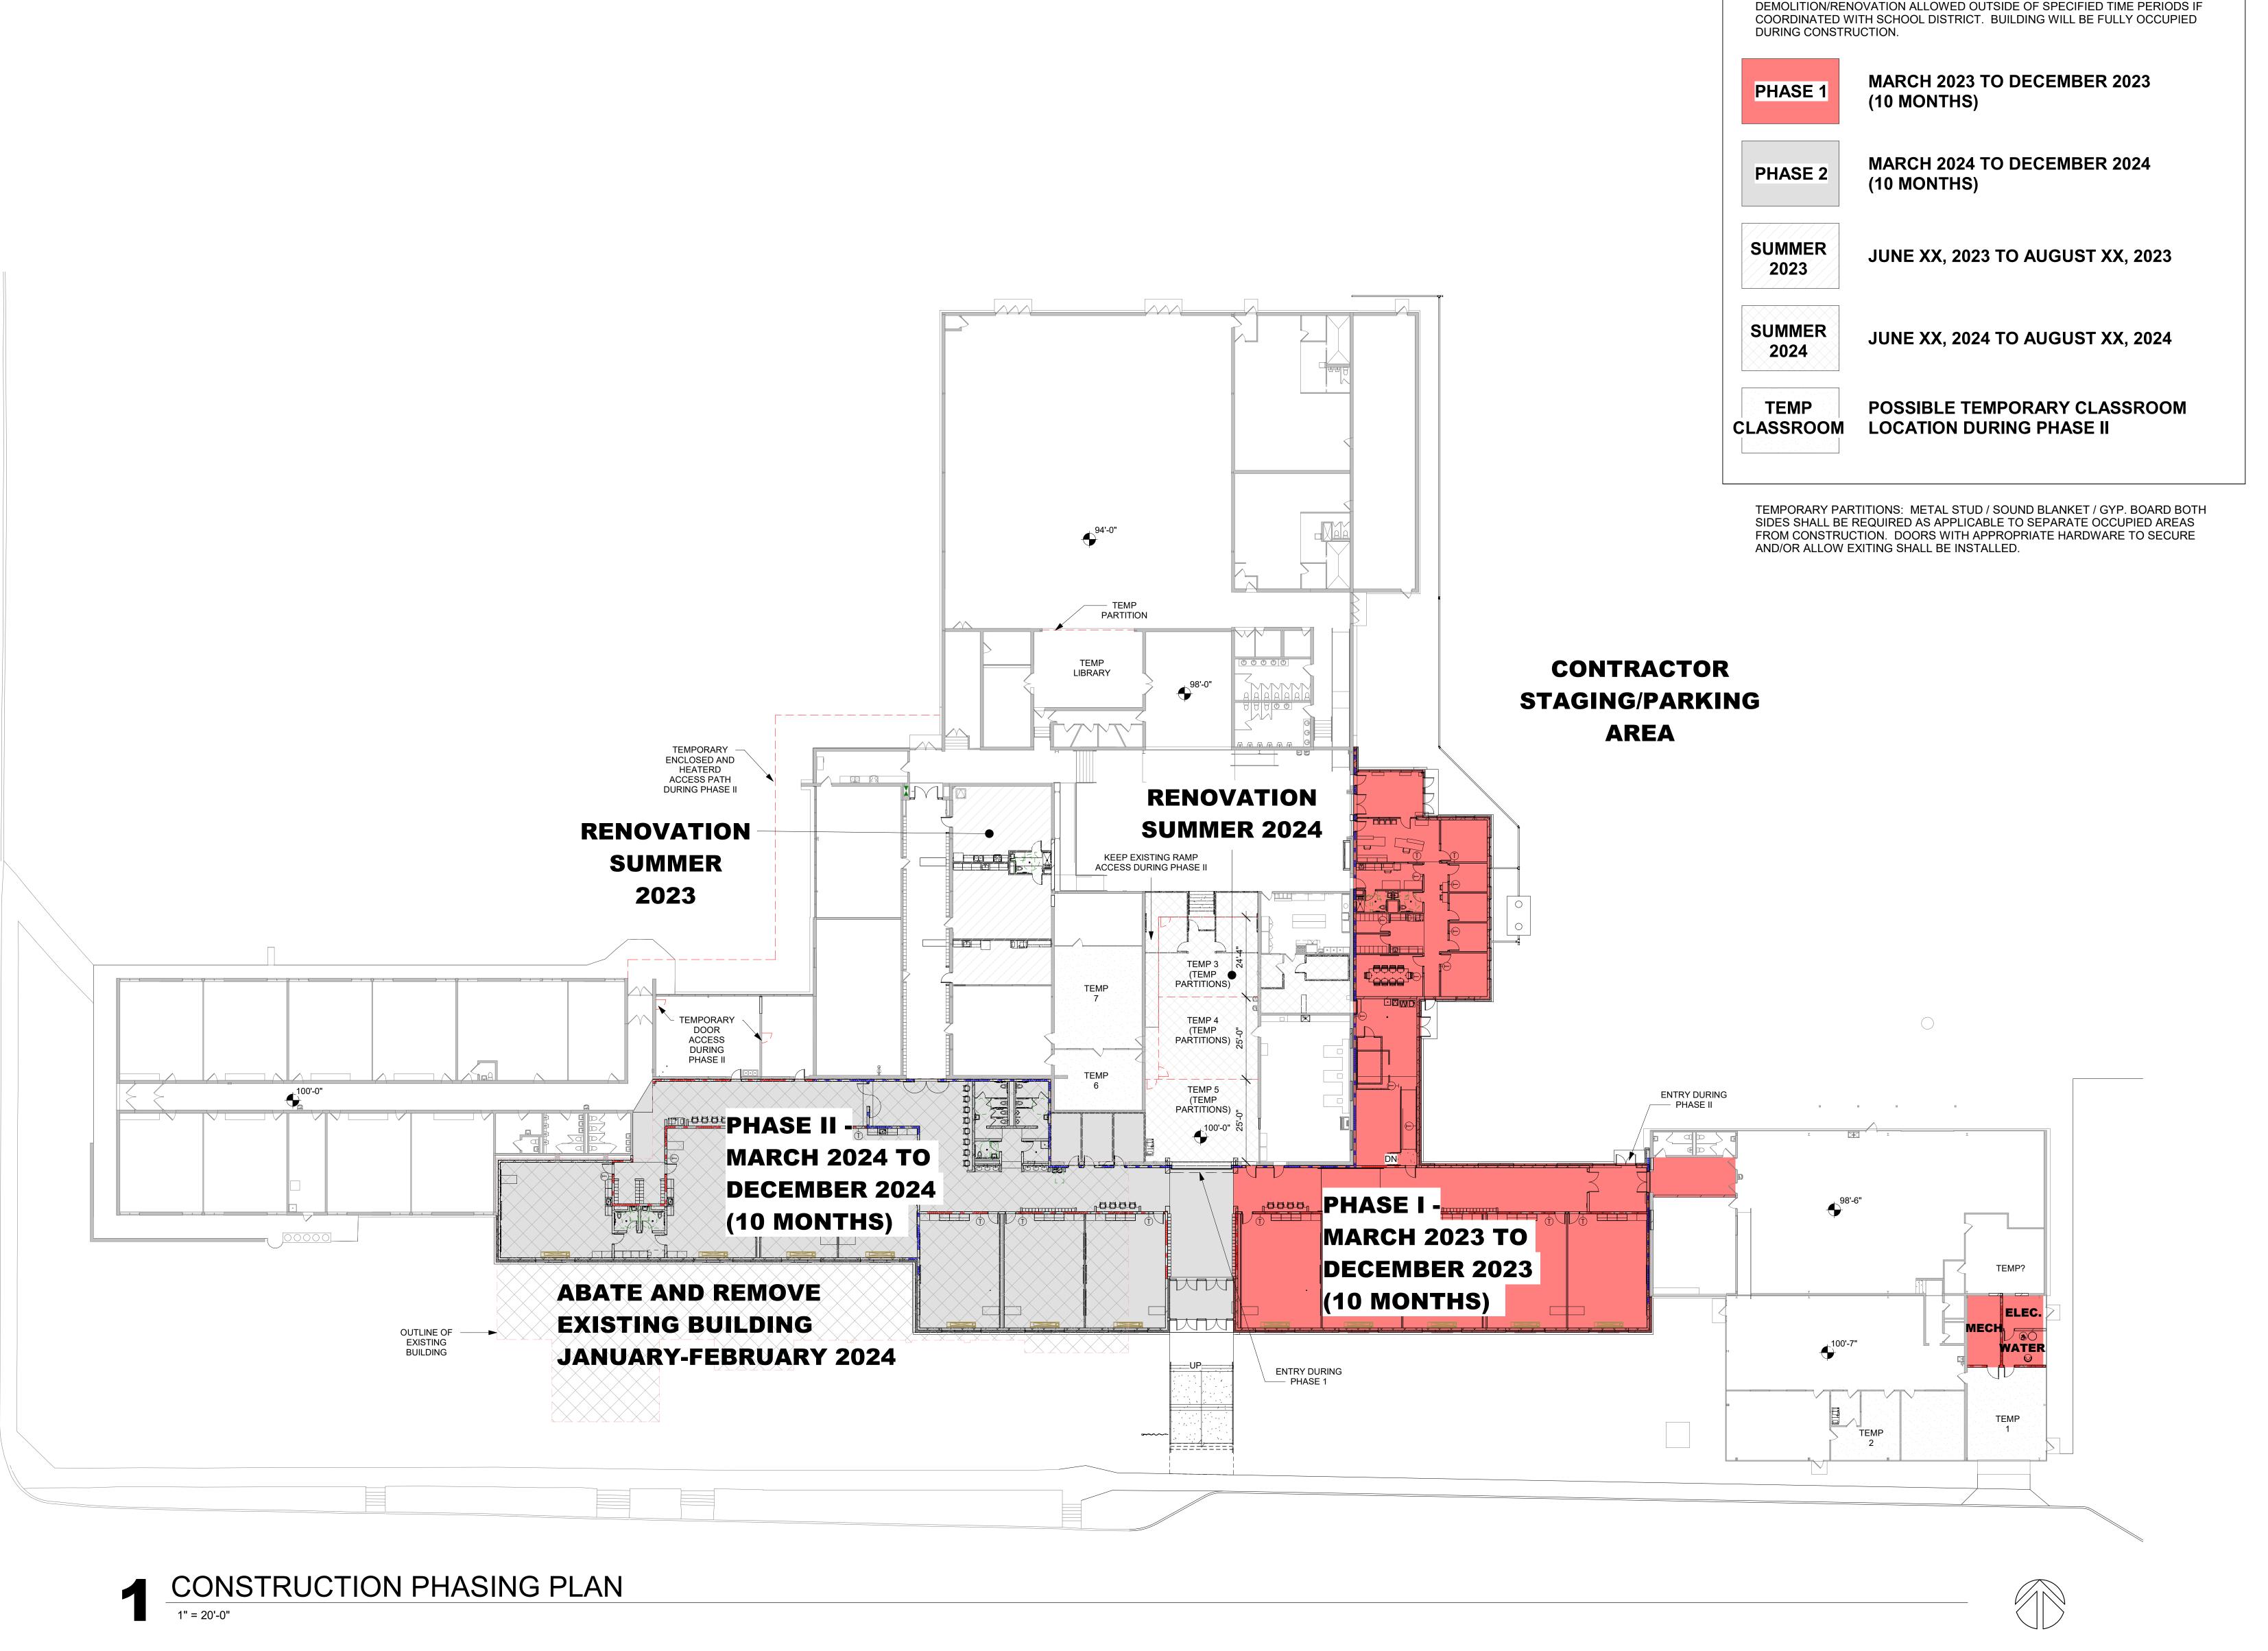

ARCHITECTURE ENGINEERING INTERIOR DESIGN

HSR ASSOCIATES INC.

100 MILWAUKEE STREET

LA CROSSE, WISCONSIN

**CONSTRUCTION PHASING:** 

CONSTRUCTION PHASING FOR PRELIMINARY PLANNING PURPOSES ONLY.

CONTRACTOR TO VERIFY ALL ASSOCIATED TIMELINES. SELECTIVE

PHONE: 608.784.1830 FAX: 608.782.5844 www.hsrassociates.com Consultant:

TION & REMODEL

T CENTER STREET

WAYNE, WISCONSIN

HSR Project Number:

october 2022
wn By:

Key Plan:

REVIEW

NOT FOR CONSTRUCTION

Revisions:

No. Description

0' 5' 10' 20' 30'
Last Update:
10/10/2022 3:23:19 PM

G003

ARCHITECTURE
ENGINEERING
INTERIOR DESIGN
HSR Associates

BLACK HAWK SCHOOL DISTRICT ADDITION & REMODEL