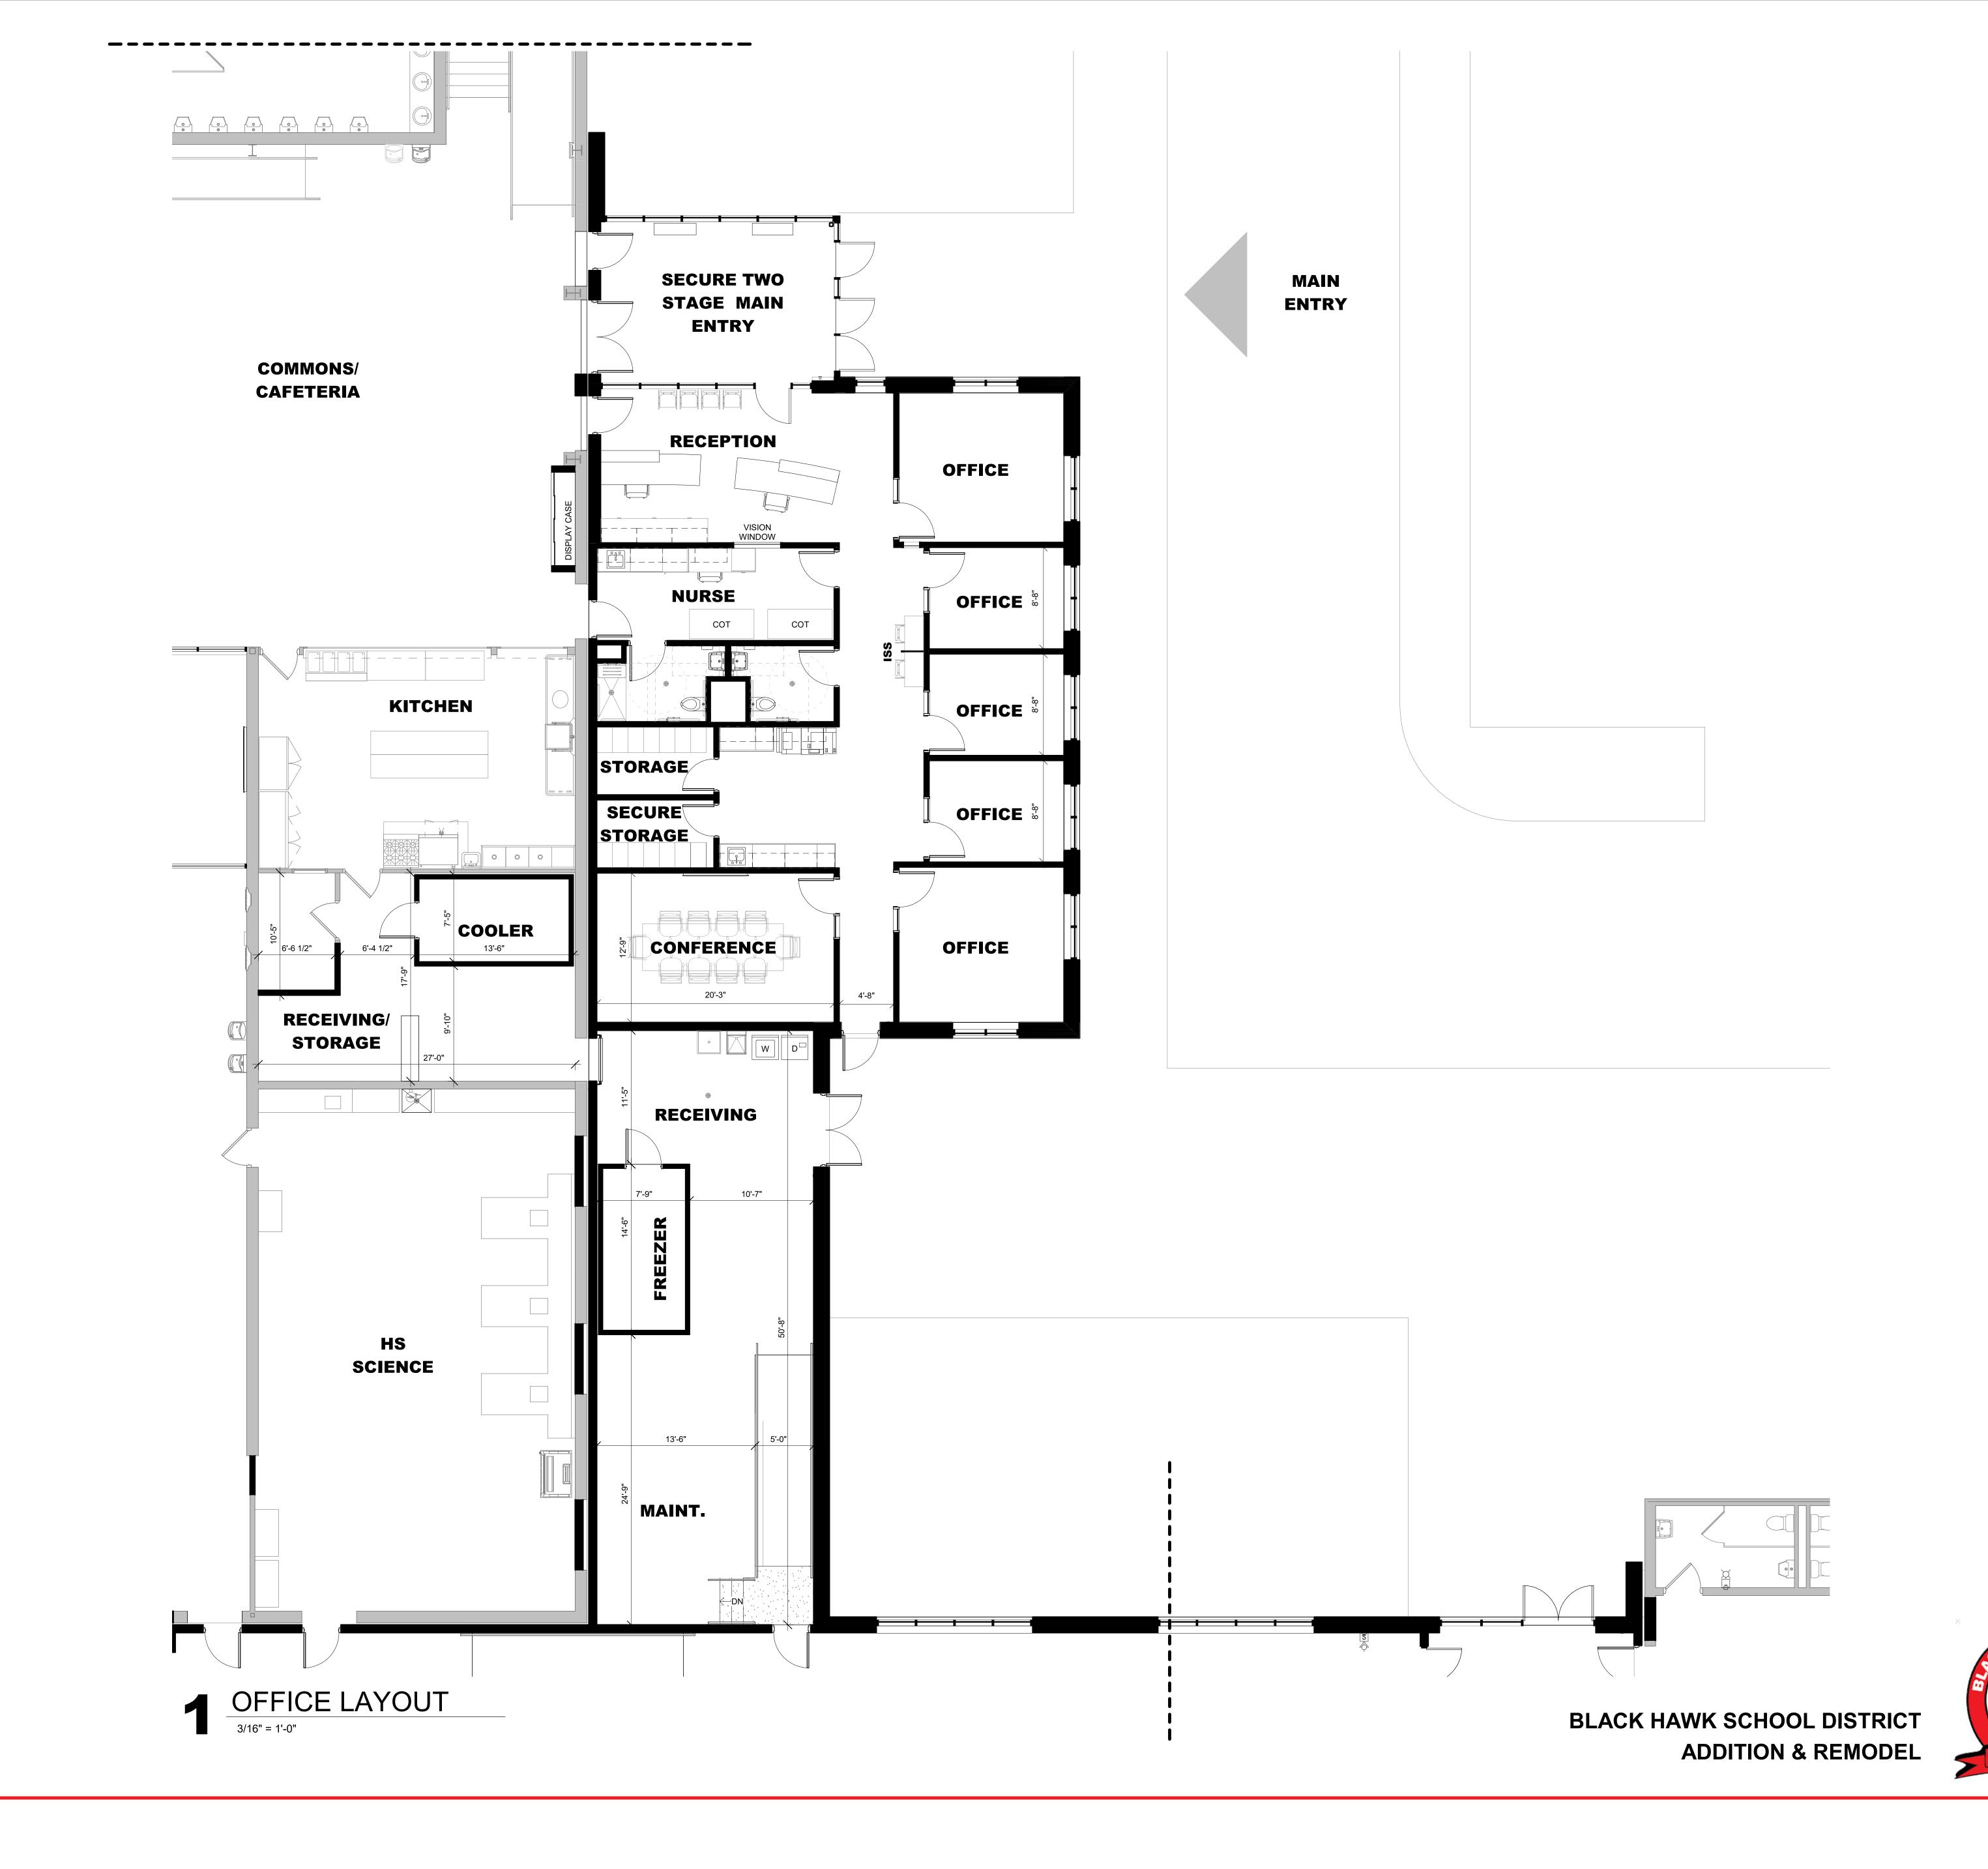

ARCHITECTURE ENGINEERING INTERIOR DESIGN

HSR ASSOCIATES INC.

100 MILWAUKEE STREET

LA CROSSE, WISCONSIN

**CONSTRUCTION PHASING:** 

CONSTRUCTION PHASING FOR PRELIMINARY PLANNING PURPOSES ONLY.

CONTRACTOR TO VERIFY ALL ASSOCIATED TIMELINES. SELECTIVE

PHONE: 608.784.1830 FAX: 608.782.5844 www.hsrassociates.com Consultant:

TION & REMODEL

T CENTER STREET

WAYNE, WISCONSIN

HSR Project Number:

october 2022
wn By:

Key Plan:

REVIEW

NOT FOR CONSTRUCTION

Revisions:

No. Description

0' 5' 10' 20' 30'
Last Update:
10/10/2022 3:23:19 PM

G003

ARCHITECTURE
ENGINEERING
INTERIOR DESIGN
HSR Associates

BLACK HAWK SCHOOL DISTRICT ADDITION & REMODEL