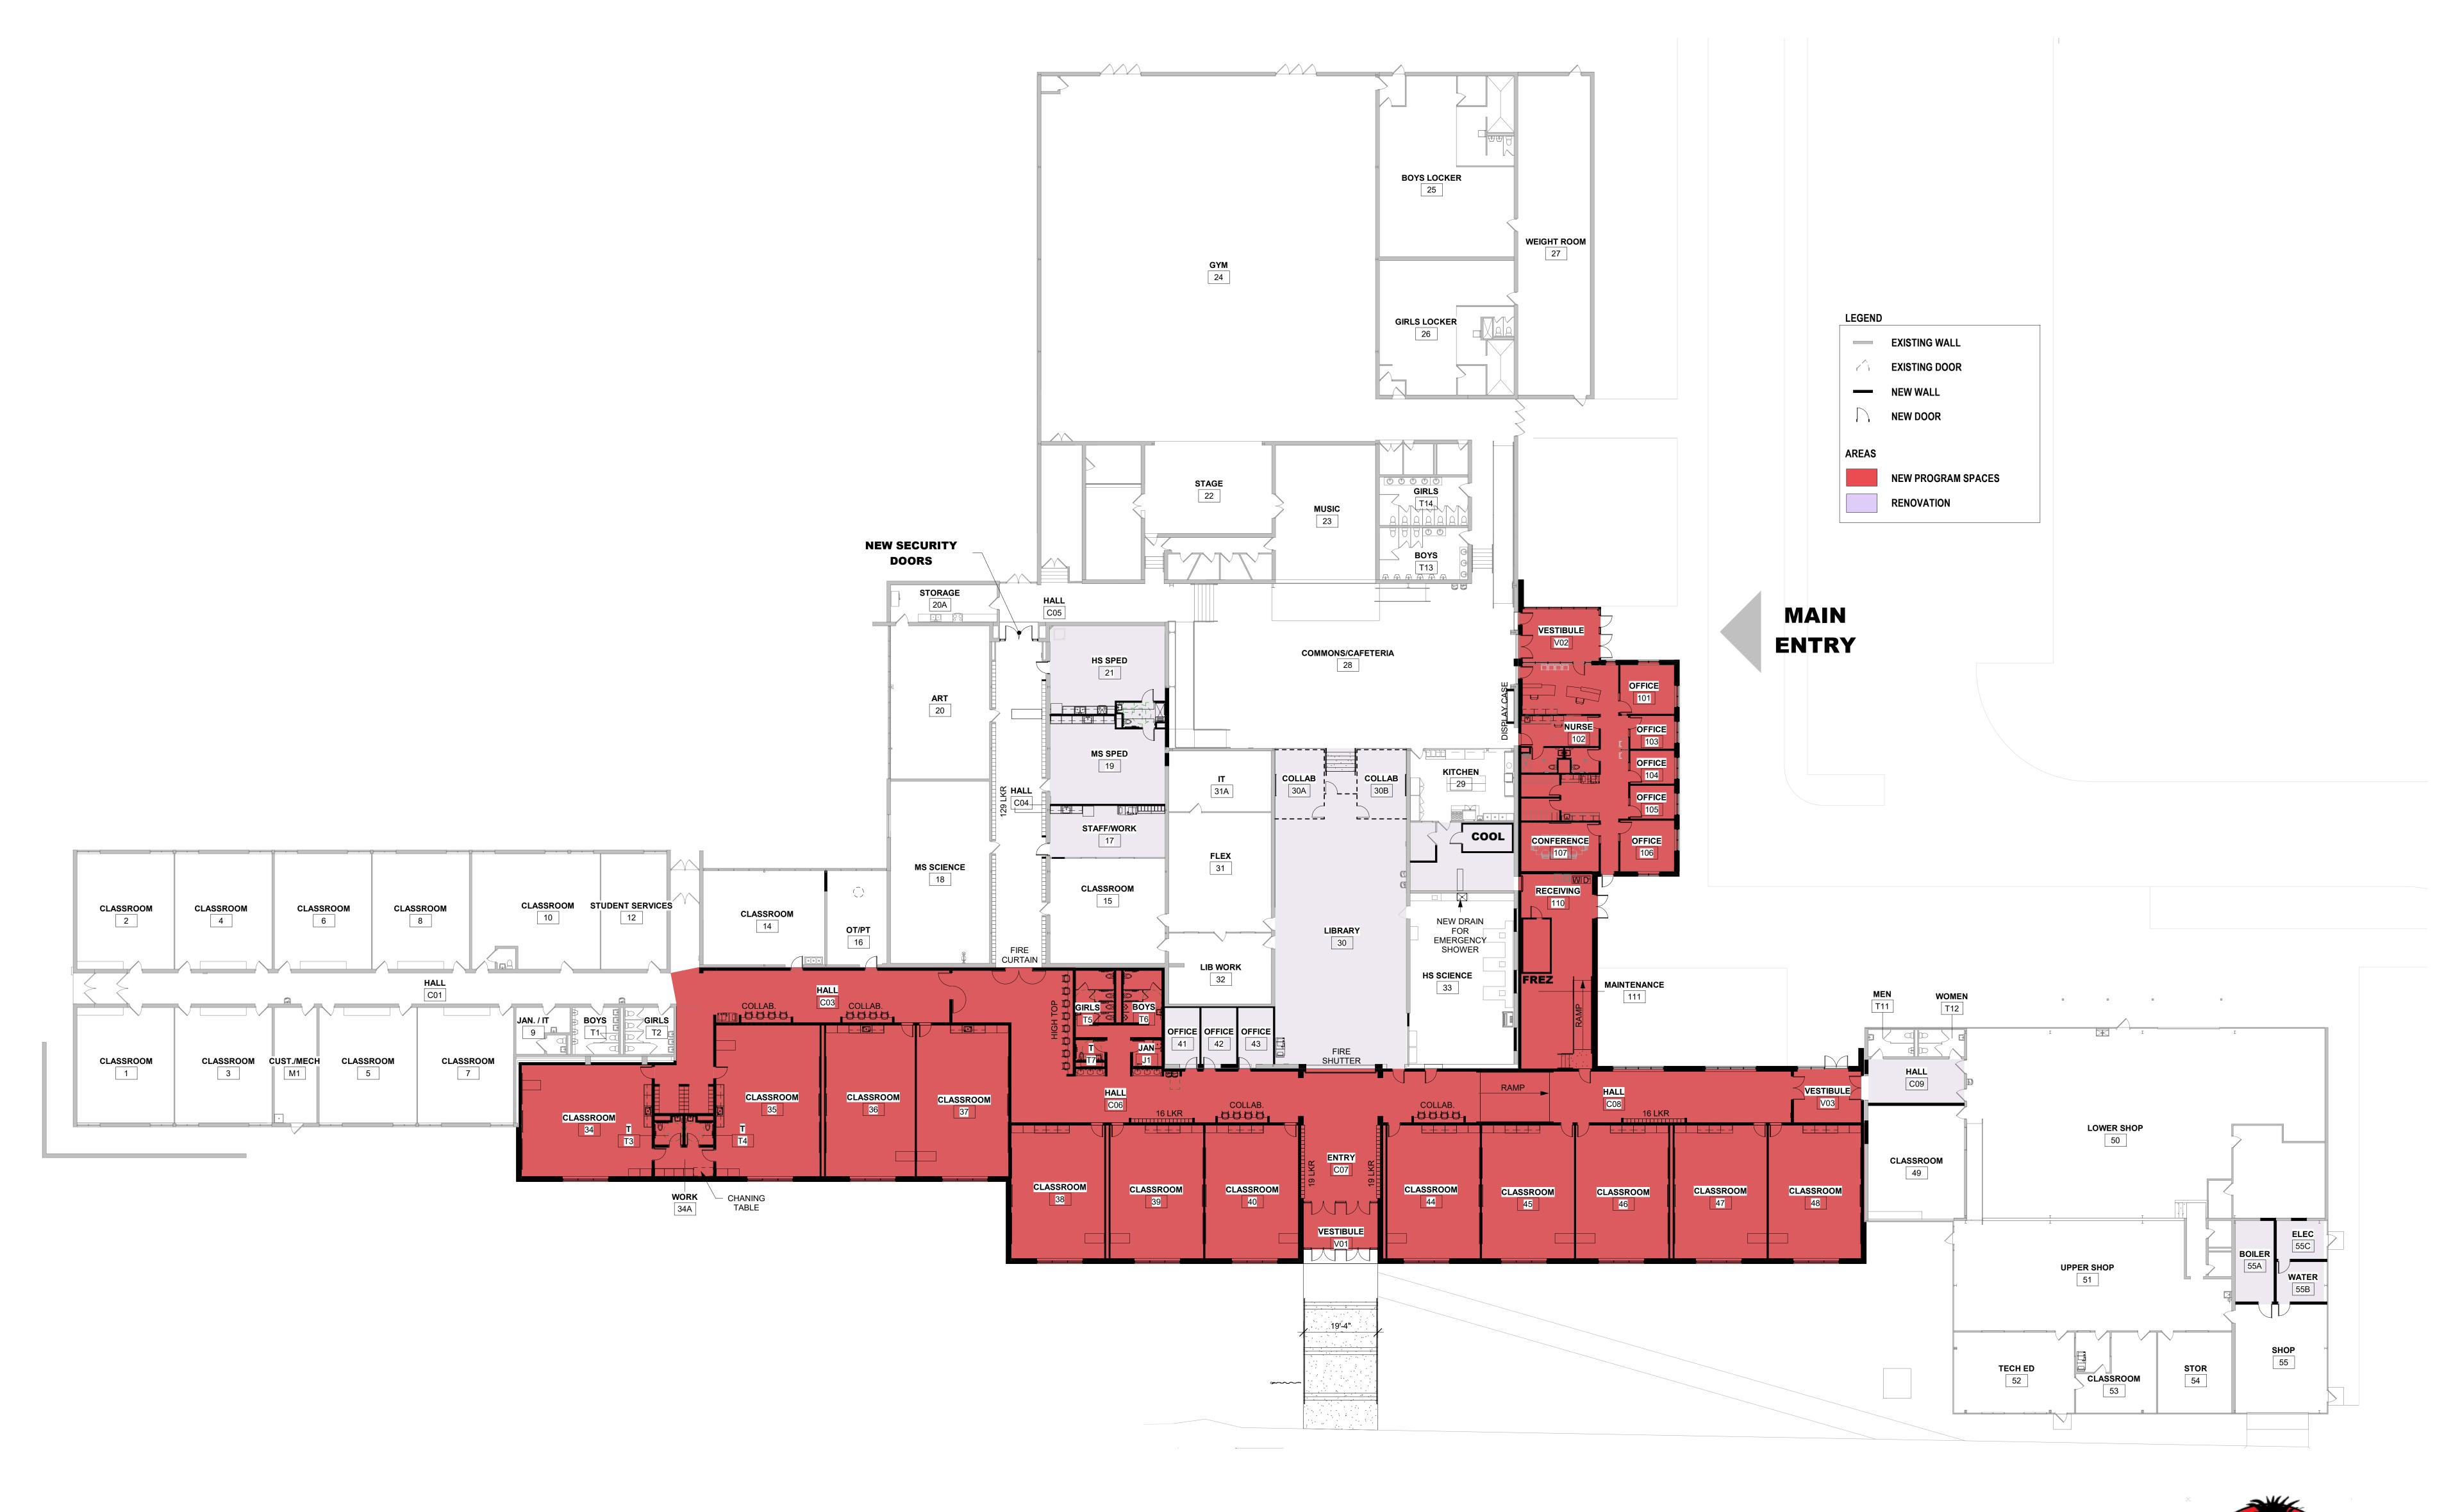

ARCHITECTURE ENGINEERING INTERIOR DESIGN

HSR ASSOCIATES INC.

100 MILWAUKEE STREET

LA CROSSE, WISCONSIN

**CONSTRUCTION PHASING:** 

CONSTRUCTION PHASING FOR PRELIMINARY PLANNING PURPOSES ONLY.

CONTRACTOR TO VERIFY ALL ASSOCIATED TIMELINES. SELECTIVE

PHONE: 608.784.1830 FAX: 608.782.5844 www.hsrassociates.com Consultant:

TION & REMODEL

T CENTER STREET

WAYNE, WISCONSIN

HSR Project Number:

october 2022
wn By:

Key Plan:

REVIEW

NOT FOR CONSTRUCTION

Revisions:

No. Description

0' 5' 10' 20' 30'
Last Update:
10/10/2022 3:23:19 PM

G003

ARCHITECTURE
ENGINEERING
INTERIOR DESIGN
HSR Associates

BLACK HAWK SCHOOL DISTRICT ADDITION & REMODEL