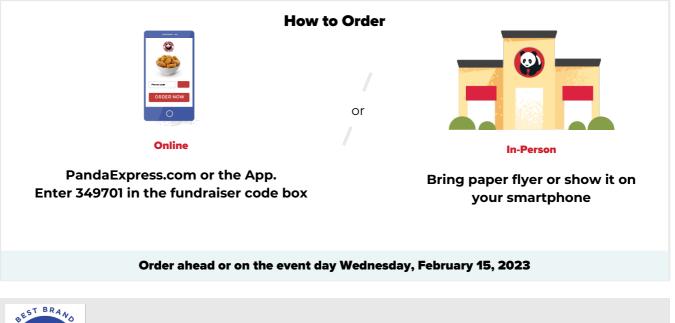

## **Cor Jesu Penny Queen**

20% of event sales will be donated

Wednesday, February 15, 2023

Time: 10:30 AM to 9:00 PM

Cor Jesu Academy's mission week supports two charities that are selected by the student body.

Participating fundraiser guests are required to present a valid fundraiser flyer (paper copy or digital image) with each order to receive credit towards the fundraiser. Flyers may not be distributed inside or within the vicinity of the restaurant including, without limitation to, the restaurant parking lot before or during the fundraiser. Panda Restaurant Group reserves the right cancel any and all fundraiser events, if the Panda Restaurant Group Fundraiser Guidelines are not followed. Panda Restaurant Group will donate 20% of all purchases made, pre-tax and before fees, at the designated date, time, and your Panda Express location when purchased with your unique code at check-out or when a copy of this flyer is presented. Purchase(s) of gift cards do not count towards the fundraiser, but purchases made with gift cards will count. No portion of purchase is tax deductible.