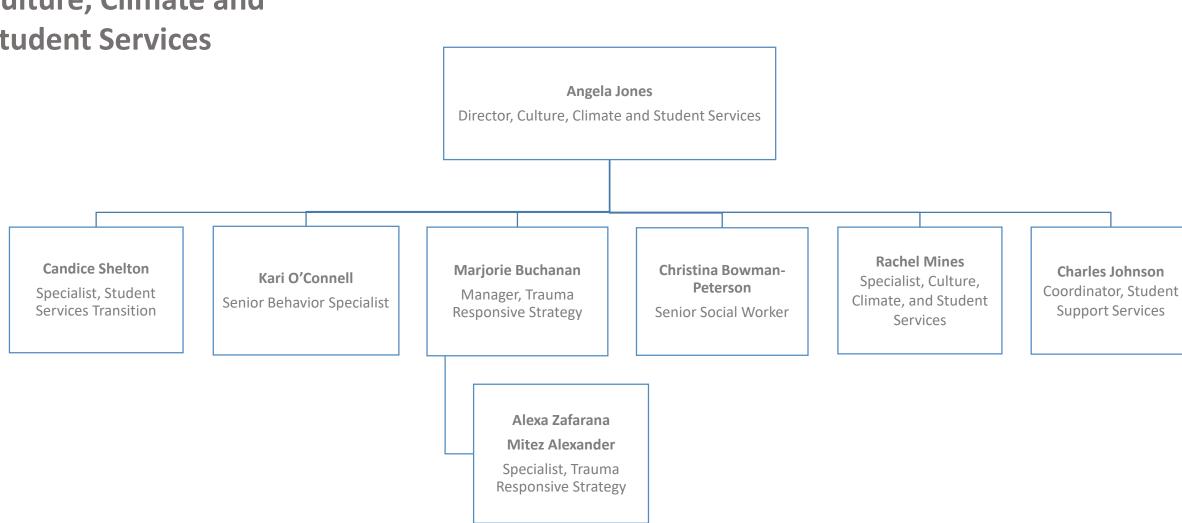

#### **Student Wellness Office**





# **Culture, Climate and Student Services**









### **Student Support Specialists**

# **Charles Johnson**Coordinator, Student Support Services

Jason Downing
Christopher Moore
Angel Reynolds
Willie Maroney, Jr.
Zazmen Green
Leilani Sanchez
Tracey Brown
Tyrone Green
Gregory Jones
Trevon Burch

**Student Support Specialists** 



# **Behavioral Specialists**

**Kari O'Connell** Senior Behavior Specialist

Sherita Dance
Peyton Douglas
Indira Merritt
Sarah Reilly
Kyle Jackson
Melanie Brown
Lathyrelle Isler
Chelsea McCoy-Bryant
Theodore Cooper, III

**Behavior Specialists** 



## **Hearing Office**





#### **School Health Services**

Na-Keisha White

Coordinator, School Health Services

Maria Hardwick

Administrative Office Associate

**Alice Perry Alicia Thomas Alisa Figgins** Amanda Vera **Astrid Andrews** Carla Bedneau **Barba