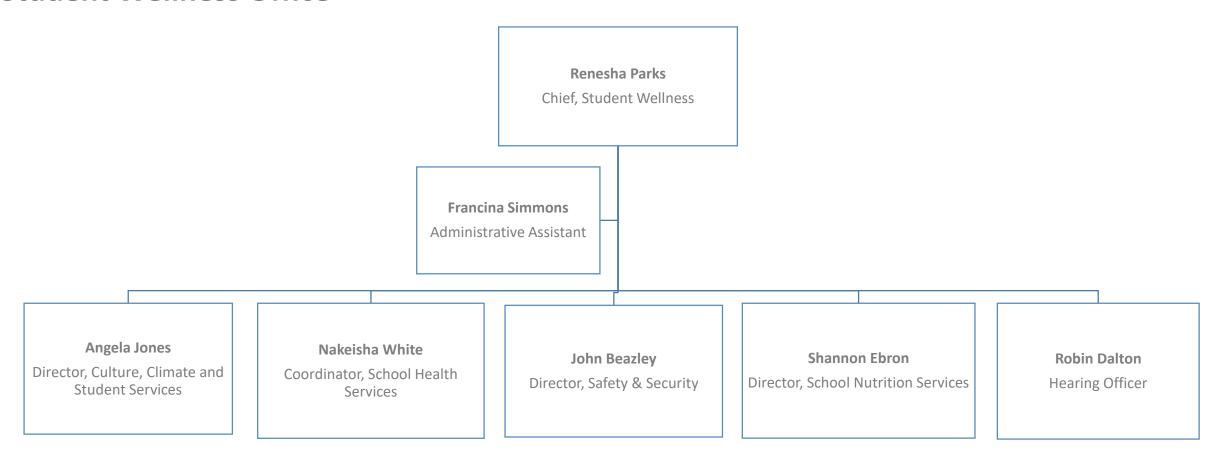

#### **Student Wellness Office**





# **Culture, Climate and Student Services**









### **Student Support Specialists**

# **Charles Johnson**Coordinator, Student Support Services

Jason Downing
Christopher Moore
Angel Reynolds
Willie Maroney, Jr.
Zazmen Green
Leilani Sanchez
Tracey Brown
Tyrone Green
Gregory Jones
Trevon Burch

**Student Support Specialists** 



# **Behavioral Specialists**

**Kari O'Connell** Senior Behavior Specialist

Sherita Dance
Peyton Douglas
Indira Merritt
Sarah Reilly
Kyle Jackson
Melanie Brown
Lathyrelle Isler
Chelsea McCoy-Bryant
Theodore Cooper, III

**Behavior Specialists** 



## **Hearing Office**





#### **School Health Services**

Na-Keisha White

Coordinator, School Health Services

Maria Hardwick

Administrative Office Associate

**Alice Perry Alicia Thomas Alisa Figgins** Ama