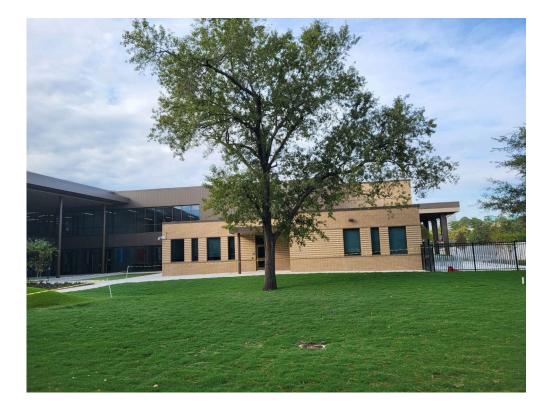

RY 2021                   |   |         |
| BIDDING / BOARD APPROVAL | SEPTEMBER 2020 – NOVEMBER 2020 |   | Current |
| CONSTRUCTION PHASE       | DECEMBER 2020 – OCTOBER 2022   | • | -       |
| OCCUPANCY                | JULY 2022                      |   | Point   |

### 4) PROJECT STATUS OVERVIEW

Project is in Construction phase.

### 5) PAST 2-4 WEEKS PROJECT HIGHLIGHTS / MILESTONES:

- **Playground Completed** ٠
- Landscaping
- Begin Installation of Track and play field grading •





# 6) NEXT 2-4 WEEKS PROJECT HIGHLIGHTS / MILESTONES:

- Complete Landscaping
- Complete Play field final grading and place irrigation/sod
- Complete track paving

# 7) PHOTOGRAPHS:

#### Learning Plaza





Stantec Architecture Inc. 910 Louisiana Street, Suite 2600, Houston TX 77002

Learning Plaza







Stantec Stantec Architecture Inc. 910 Louisiana Street, Suite 2600, Houston TX 77002

# Playground







**Stantec Architecture Inc.** 910 Louisiana Street, Suite 2600, Houston TX 77002

# Front Entry



#### North Elevation