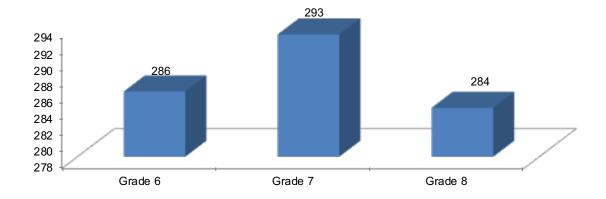

# Student Enrollment by Grade - 2020-21

#### School Profile

Anacapa Middle School is one the district's comprehensive middle schools located in midtown Ventura. The school is nestled among several fast food restaurants, retail stores, car dealerships, and the city's largest retail mall. Local neighborhoods are comprised of single-family homes and a few moderate income apartment buildings. During the 2020-21 school year, Anacapa Middle School served 863 students in grades 6-8. Student enrollment included 12.2% students with disabilities, 22.5% English learners, 67.7% socioeconomically disadvantaged, 0.8% migrant, 5% homeless, and 0.6% foster youth.