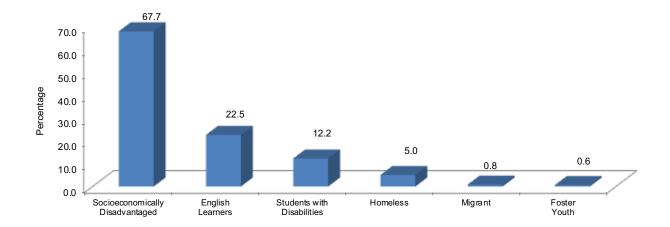

# Student Enrollment by Student Group - 2020-21

School Plan for Student Achievement Fiscal Year 2021-2022

#### School Profile

Anacapa Middle School is one the district's comprehensive middle schools located in midtown Ventura. The school is nestled among several fast food restaurants, retail stores, car dealerships, and the city's largest retail mall. Local neighborhoods are comprised of single-family homes and a few moderate income apartment buildings. During the 2020-21 school year, Anacapa Middle School served 863 students in grades 6-8. Student enrollment included 12.2% students with disabilities, 22.5% English learners, 67.7% socioeconomically disadvantaged, 0.8% migrant, 5% homeless, and 0.6% foster youth.