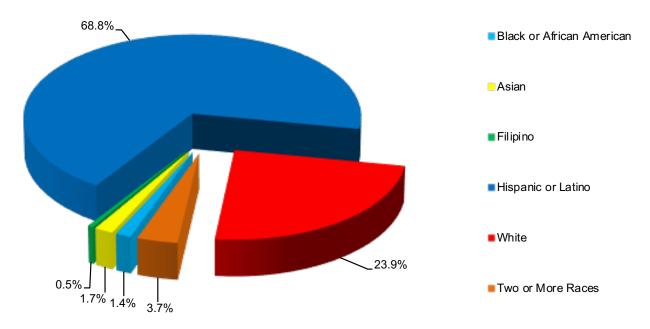

# Student Enrollment by Ethnicity – 2020-21

#### School Profile

Anacapa Middle School is one the district's comprehensive middle schools located in midtown Ventura. The school is nestled among several fast food restaurants, retail stores, car dealerships, and the city's largest retail mall. Local neighborhoods are comprised of single-family homes and a few moderate income apartment buildings. During the 2020-21 school year, Anacapa Middle School served 863 students in grades 6-8. Student enrollment included 12.2% students with disabilities, 22.5% English learners, 67.7% socioeconomically disadvantaged, 0.8% migrant, 5% homeless, and 0.6% foster youth.