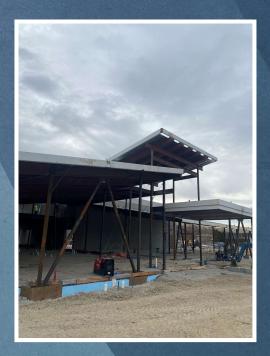

### **Ridge View Elementary**

Average Wind speed: 3 mph

Report Number: 25 Average Temperature: 26°F Week's Precipitation: 0.00 in

### **Project Team**

#### **Owner**

Kennewick School District 1000 W Fourth Ave. Kennewick, WA 99336

Ryan Jones Owner

#### **Architect**

Design West Architects 830 N Columbia Center Blvd Suite E Kennewick, WA 99336

Mike Weber Architect

#### **General Contractor**

#### **Chervenell Construction**

107422 E Detrick PR SE Kennewick, WA 99338

PH: 509.735.3377 www.chervenell.com

Paul Hamada Project Manager

Joseph Leahy Project Engineer

Robert Palmer Superintendent

# L1 High Board Install



## **L2 Interior Framing**



Main Entrance Steel



# North Side Blueskin Install