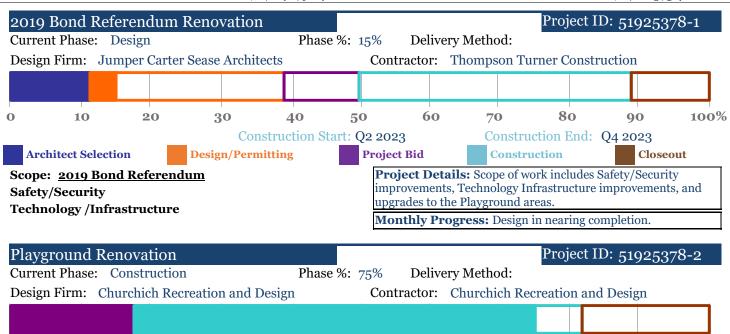

**50** 

**Project Bid** 

40

60

**Architect Selection Design/Permitting** Scope: 2019 Bond Referendum

20

Construction Start: O2 2023

30

10

**Playgrounds** 

Construction Project Details: Scope of work includes upgrades to the Playground areas.

Construction End: O4 2023

70

Monthly Progress: Playground equipment is on order. Turf field is complete.

80

90

Closeout

100%