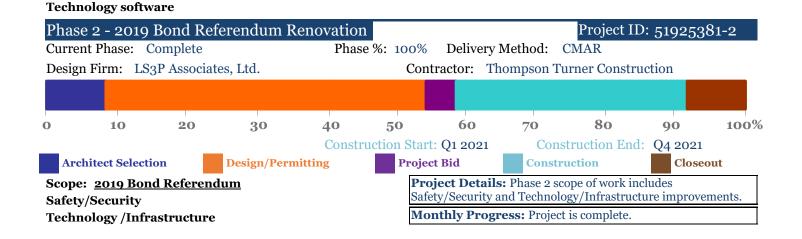

## **MONTHLY REFFERENDUM REPORT DETAILED - as of January 31, 2023**

Safety/Security

01 Design Services)

Technology /Infrastructure
Technology Items under \$5,000

**Special Inspections (from District** 