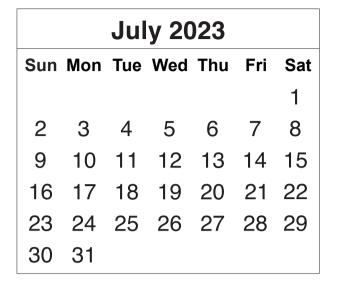

**Important Dates** 

Boarding Student Arrival 7 August

MS/SS Student/Parent Interviews 7 August

First Day of Classes 8 August

Semester 2 Starts 18 January

Student Last day 7 June

Holidays / Breaks

Chuseok Break