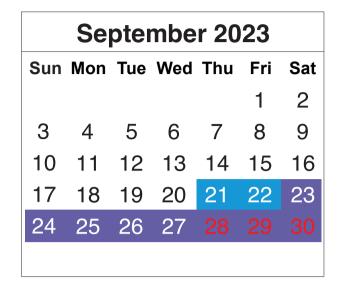

21 September - 1 October

Fall Break

28 October - 5 November

Winter Break

16 December - 7 January

Lunar New Year Break

3 - 11 February

Spring Break

4 - 14 April

GREEN Boarding Student Arrival / Return

PURPLE No School; Boarding Closed

BLUE No School; Faculty Only Days; Boarding Closed

ORANGE First Day & Last Day of School

Red dates are Korean Holidays