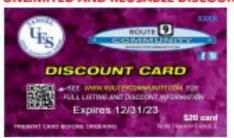

**Discount Cards** are valid from the time of purchase until the end of December 2023. Cards are reusable (an actual card) and offer unlimited discounts (discounts are applicable every time you make a purchase) at participating companies. Simply show the card when you are at any <u>participating stores</u>, and enjoy unlimited discounts as often as you shop.

Cards can be purchased for \$20.00 via the cheddar up link or via the QR code below:

https://support-sues-pto-2023-discount-card-fundraiser.cheddarup.com

Cards will be sent home with your SUES student.

If you have any additional questions, please feel free to reach out at <u>Samselpto@gmail.com</u>.

## BUY YOUR 2023 DISCOUNT CARD!

Good from time of purchase thru 2023 - Only \$20 per card

UNLIMITED AND REUSABLE DISCOUNTS - JUST SHOW THE CARD AND SAVE thru 2023!

Make the link a shortcut on your smartphone - Never shap or dine without checking if the merchant is on the cord! Leave it in your wallet in front of your credit card and you will Save, Save, Save! The card will pay for itself in no time!